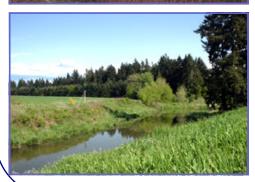

## **58 Acre Farm with Irrigation**

25460 SW Baker Rd. Sherwood, Oregon

- \$1,495,000.
- 58.39 Acre Farm with Irrigation
- 17 Acres Planted in Blueberries
- 3 Bedroom, 2.5 Bath, 3579+/- Sq. Ft. Home & Barns
- Close-in location between Sherwood & Wilsonville
- Spectacular Mt. Hood View
- Includes Measure 49 approval to partition two 2-acre building lots from property within 10 years of purchase
- Large Fish Pond; Rock Creek flows through property
- 32 +/- Acres of Water Rights with Irrigation Wells
- Zoned EFU with Excellent Soils
- Access from Morgan Rd. or Baker Rd.
- Annual Taxes: approx. \$4027.74 (Clackamas County)
- Tax Lots 1000 & 1203, Section 4, T3S, R1W, W.M.
- 1 acre on east boundary subject to long-term lease option
- 16 acres subject to year-to-year lease