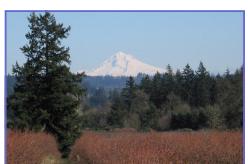

## **58 Acre Farm with Irrigation**

25460 SW Baker Rd. Sherwood, Oregon

- \$1,495,000.
- 58.39 Acre Farm with Irrigation
- 17 Acres Planted in Blueberries
- 3 Bedroom, 2.5 Bath, 3579+/- Sq. Ft. Home & Barns
- Close-in location between Sherwood & Wilsonville
- Spectacular Mt. Hood View
- Includes Measure 49 approval to partition two 2-acre building lots from property within 10 years of purchase
- Large Fish Pond; Rock Creek flows through property
- 32 +/- Acres of Water Rights with Irrigation Wells
- Zoned EFU with Excellent Soils
- Access from Morgan Rd. or Baker Rd.
- Annual Taxes: approx. \$4027.74 (Clackamas County)
- Tax Lots 1000 & 1203, Section 4, T3S, R1W, W.M.
- 1 acre on east boundary subject to long-term lease option
- 16 acres subject to year-to-year lease