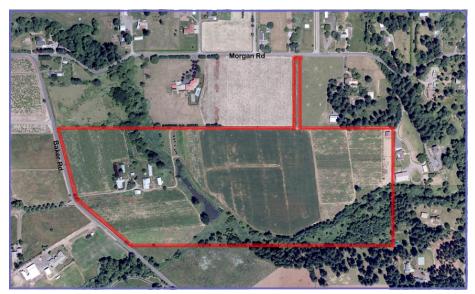

## **58 Acre Farm with Irrigation**

25460 SW Baker Rd. Sherwood, Oregon

- \$1,495,000.
- 58.39 Acre Farm with Irrigation
- 17 Acres Planted in Blueberries
- 3 Bedroom, 2.5 Bath, 3579+/- Sq. Ft. Home & Barns
- Close-in location between Sherwood & Wilsonville
- Spectacular Mt. Hood View
- Includes Measure 49 approval to partition two 2-acre building lots from property within 10 years of purchase
- Large Fish Pond; Rock Creek flows through property
- 32 +/- Acres of Water Rights with Irrigation Wells
- Zoned EFU with Excellent Soils
- Access from Morgan Rd. or Baker Rd.
- Annual Taxes: approx. \$4027.74 (Clackamas County)
- Tax Lots 1000 & 1203, Section 4, T3S, R1W, W.M.
- 1 acre on east boundary subject to long-term lease option
- 16 acres subject to year-to-year lease