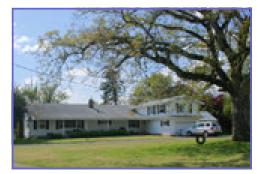

## **58 Acre Farm with Irrigation**

25460 SW Baker Rd. Sherwood, Oregon

- \$1,495,000.
- 58.39 Acre Farm with Irrigation
- 17 Acres Planted in Blueberries
- 3 Bedroom, 2.5 Bath, 3579+/- Sq. Ft. Home & Barns
- Close-in location between Sherwood & Wilsonville
- Spectacular Mt. Hood View
- Includes Measure 49 approval to partition two 2-acre building lots from property within 10 years of purchase
- Large Fish Pond; Rock Creek flows through property
- 32 +/- Acres of Water Rights with Irrigation Wells
- Zoned EFU with Excellent Soils
- Access from Morgan Rd. or Baker Rd.
- Annual Taxes: approx. \$4027.74 (Clackamas County)
- Tax Lots 1000 & 1203, Section 4, T3S, R1W, W.M.
- 1 acre on east boundary subject to long-term lease option
- 16 acres subject to year-to-year lease