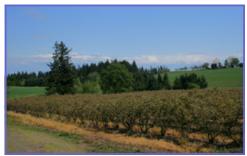

## **58 Acre Farm with Irrigation**

25460 SW Baker Rd. Sherwood, Oregon

- \$1,495,000.
- 58.39 Acre Farm with Irrigation
- 17 Acres Planted in Blueberries
- 3 Bedroom, 2.5 Bath, 3579+/- Sq. Ft. Home & Barns
- Close-in location between Sherwood & Wilsonville
- Spectacular Mt. Hood View
- Includes Measure 49 approval to partition two 2-acre building lots from property within 10 years of purchase
- Large Fish Pond; Rock Creek flows through property
- 32 +/- Acres of Water Rights with Irrigation Wells
- Zoned EFU with Excellent Soils
- Access from Morgan Rd. or Baker Rd.
- Annual Taxes: approx. \$4027.74 (Clackamas County)
- Tax Lots 1000 & 1203, Section 4, T3S, R1W, W.M.
- 1 acre on east boundary subject to long-term lease option
- 16 acres subject to year-to-year lease