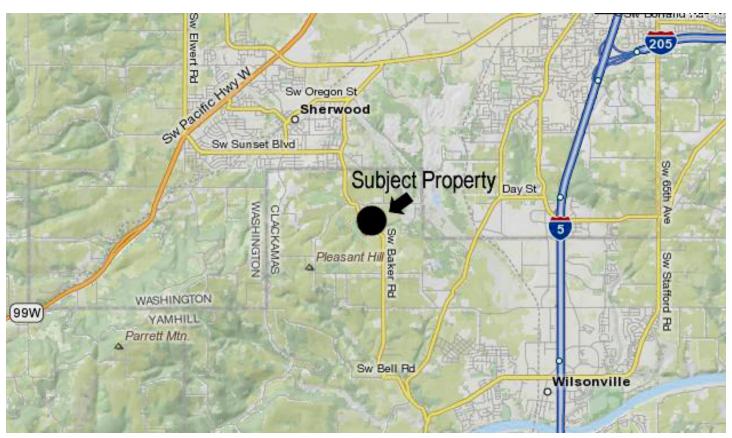

## **58 Acre Farm with Irrigation**

25460 SW Baker Rd. Sherwood, Oregon

- \$1,495,000.
- 58.39 Acre Farm with Irrigation
- 17 Acres Planted in Blueberries
- 3 Bedroom, 2.5 Bath, 3579+/- Sq. Ft. Home & Barns
- Close-in location between Sherwood & Wilsonville
- Spectacular Mt. Hood View
- Includes Measure 49 approval to partition two 2-acre building lots from property within 10 years of purchase
- Large Fish Pond; Rock Creek flows through property
- 32 +/- Acres of Water Rights with Irrigation Wells
- Zoned EFU with Excellent Soils
- Access from Morgan Rd. or Baker Rd.
- Annual Taxes: approx. \$4027.74 (Clackamas County)
- Tax Lots 1000 & 1203, Section 4, T3S, R1W, W.M.
- 1 acre on east boundary subject to long-term lease option
- 16 acres subject to year-to-year lease