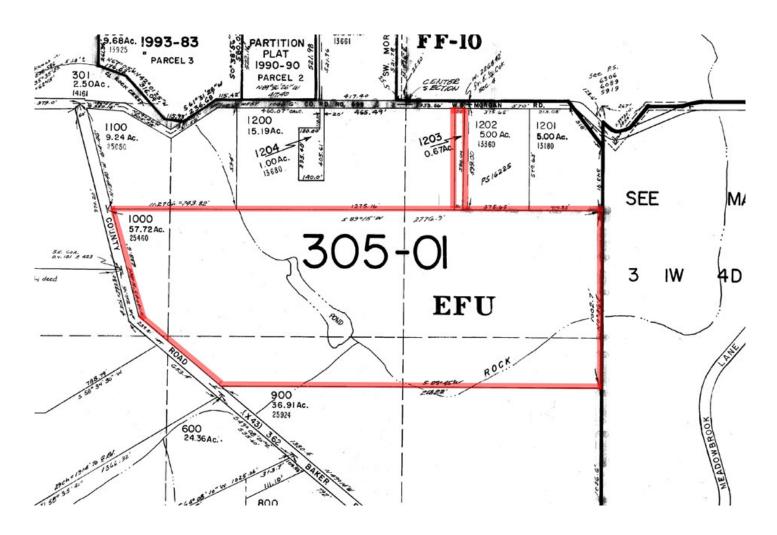

## **58 Acre Farm with Irrigation**

25460 SW Baker Rd. Sherwood, Oregon

- \$1,495,000.
- 58.39 Acre Farm with Irrigation
- 17 Acres Planted in Blueberries
- 3 Bedroom, 2.5 Bath, 3579+/- Sq. Ft. Home & Barns
- Close-in location between Sherwood & Wilsonville
- Spectacular Mt. Hood View
- Includes Measure 49 approval to partition two 2-acre building lots from property within 10 years of purchase
- Large Fish Pond; Rock Creek flows through property
- 32 +/- Acres of Water Rights with Irrigation Wells
- Zoned EFU with Excellent Soils
- Access from Morgan Rd. or Baker Rd.
- Annual Taxes: approx. \$4027.74 (Clackamas County)
- Tax Lots 1000 & 1203, Section 4, T3S, R1W, W.M.
- 1 acre on east boundary subject to long-term lease option
- 16 acres subject to year-to-year lease