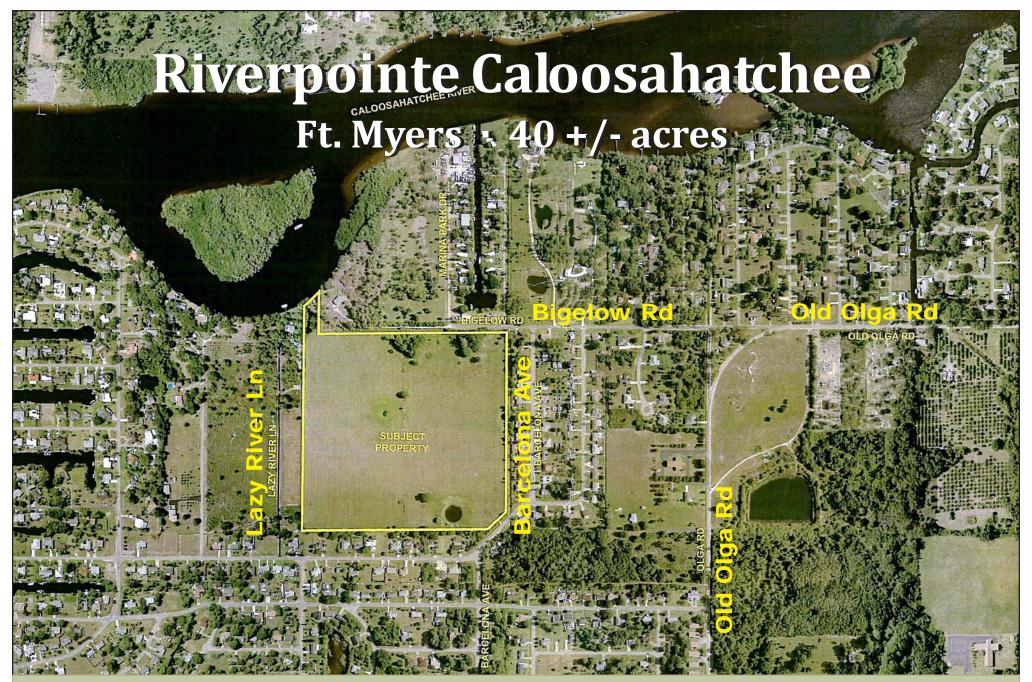

## **Riverpointe Caloosahatchee**

Ideally located close to Ft. Myers near a four-lane corridor. Short drive to I-75. Excellent development opportunity.

| Acreage:              | 40 +/- acres                            |
|-----------------------|-----------------------------------------|
| Price:                | \$1,500,000                             |
| Location:             | 14243 Bigelow Road; Ft. Myers, FL 33905 |
| Land Use:             | Agriculture                             |
| Future Land Use:      | Suburban RPD - 3.5 units per acre       |
| Other:                | Residential Planned Development         |
|                       | allowing 140 single family DU           |
|                       | May 2005 - Resolution #Z-05-020         |
| Road Frontage:        | Bigelow Rd & Barcelona Ave              |
| River Frontage:       | Caloosahatchee River                    |
| Nearest Intersection: | Bigelow Rd & Barcelona Ave              |
| Uplands:              | 95% uplands                             |
| Land Cover:           | Bahia Pasture                           |
| Soil Types:           | Immokalee, Myakka, Wabasso              |
| Grass:                | Bahia                                   |
| Fencing:              | 5 strand barbed wire                    |
| Water/Utilities:      | Lee County                              |
| Parcel #:             | 21-43-26-00-00026.0010                  |
| GPS:                  | 26 42 53.79N; 81 43 28.70W              |