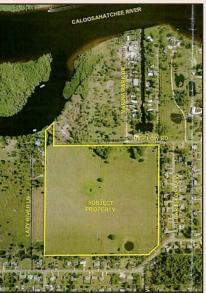

## **Riverpointe Caloosahatchee**

Ideally located close to Ft. Myers near a four-lane corridor. Short drive to I-75. Excellent development opportunity.

| Acreage:              | 40 +/- acres                            |
|-----------------------|-----------------------------------------|
| Price:                | \$1,500,000                             |
| Location:             | 14243 Bigelow Road; Ft. Myers, FL 33905 |
| Land Use:             | Agriculture                             |
| Future Land Use:      | Suburban RPD - 3.5 units per acre       |
| Other:                | Residential Planned Development         |
|                       | allowing 140 single family DU           |
|                       | May 2005 - Resolution #Z-05-020         |
| Road Frontage:        | Bigelow Rd & Barcelona Ave              |
| River Frontage:       | Caloosahatchee River                    |
| Nearest Intersection: | Bigelow Rd & Barcelona Ave              |
| Uplands:              | 95% uplands                             |
| Land Cover:           | Bahia Pasture                           |
| Soil Types:           | Immokalee, Myakka, Wabasso              |
| Grass:                | Bahia                                   |
| Fencing:              | 5 strand barbed wire                    |
| Water/Utilities:      | Lee County                              |
| Parcel #:             | 21-43-26-00-00026.0010                  |
| GPS:                  | 26 42 53.79N; 81 43 28.70W              |

## Driving Directions:

- From I-75 & SR 80 go east 5.4 miles to Old Olga Rd.
- Go north on Old Olga Rd for 0.6 miles to Bigelow Rd.
- Go west on Bigelow Road for 0.3 miles to property.