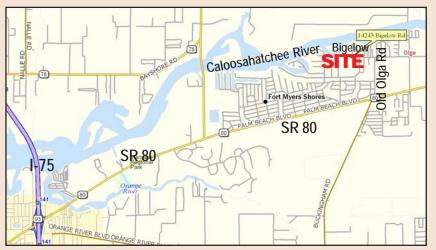

## Driving Directions:

- From I-75 & SR 80 go east 5.4 miles to Old Olga Rd.
- Go north on Old Olga Rd for 0.6 miles to Bigelow Rd.
- Go west on Bigelow Road for 0.3 miles to property.