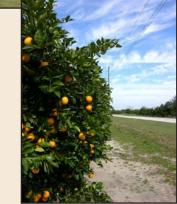

## Bennett Groves, South Polk County - 60.94 +/- Acres

A 60 acre Hamlin and Valencia grove with 5-acre tract development potential.

**Size:** 60.94 +/- acres

Price: \$750,000

**Frontage:** 3,710 +/- ft. on West Bereah Road

**Parcel #:** 27 32 33 000000 042030

27 32 33 000000 034010

**GPS** (**Google**): 27 38 47.64 N

81 37 30.62 W

 Variety
 09/10
 08/09
 07/08

 Hamlins & Mids
 14,400
 13,500
 14,100

 Valencia
 not picked
 1,000
 1,000