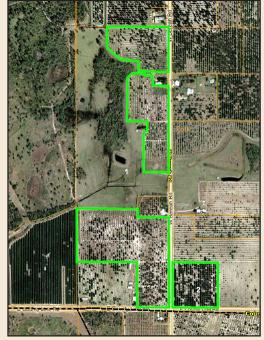

## Bennett Groves, South Polk County - 60.94 +/- Acres

A 60 acre Hamlin and Valencia grove with 5-acre tract development potential.

**Size:** 60.94 +/- acres

Price: \$750,000

**Frontage:** 3,710 +/- ft. on West Bereah Road

1,092 +/- ft. on County Line Road

**Location:** West Bereah Rd/County Line Rd

Ft. Meade 33841

Close Intersection: West Bereah Rd & County Line Rd

Use: Ag/Grove

Water: 10" pump with microjets

**Uplands:** 99% uplands

**Parcel #:** 27 32 33 000000 042030

27 32 33 000000 034010

**GPS** (**Google**): 27 38 47.64 N

81 37 30.62 W

 Variety
 09/10
 08/09
 07/08

 Hamlins & Mids
 14,400
 13,500
 14,100

 Valencia
 not picked
 1,000
 1,000