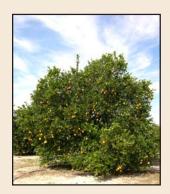

## Bennett Groves, South Polk County - 60.94 +/- Acres

A 60 acre Hamlin and Valencia grove with 5-acre tract development potential.

**Size:** 60.94 +/- acres

Price: \$750,000

**Frontage:** 3,710 +/- ft. on West Bereah Road