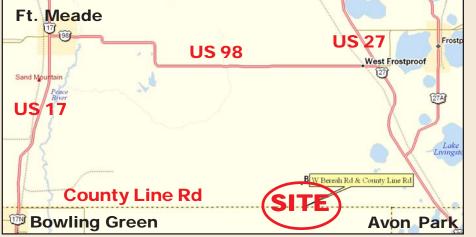

1,092 +/- ft. on County Line Road

**Location:** West Bereah Rd/County Line Rd

Ft. Meade 33841

Close Intersection: West Bereah Rd & County Line Rd

Use: Ag/Grove

Water: 10" pump with microjets

**Uplands:** 99% uplands

## Driving Directions:

- From Bowling Green take US 17 north to County Line Road.
- Go east on County Line Road for 12 miles.
- Property is at the intersection of West Bereah Road and County Line Road.