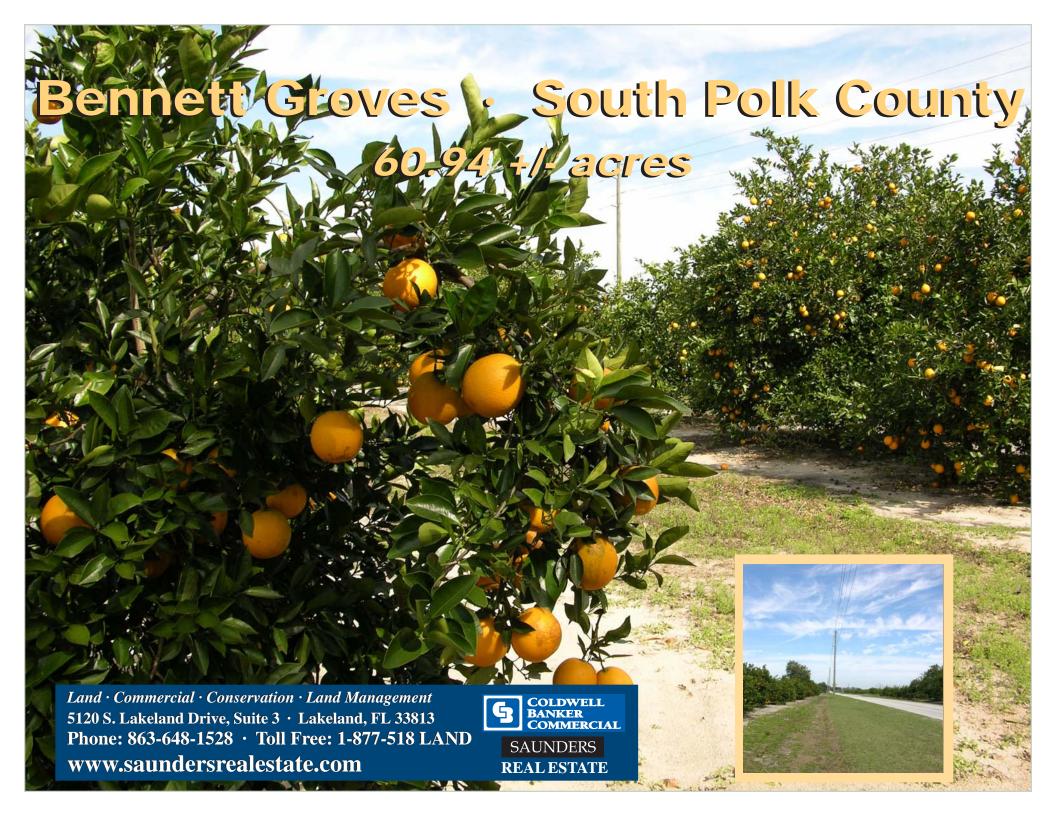

## Bennett Groves, South Polk County - 60.94 +/- Acres

A 60 acre Hamlin and Valencia grove with 5-acre tract development potential.

**Size:** 60.94 +/- acres

Price: \$750,000

**Frontage:** 3,710 +/- ft. on West Bereah Road

1,092 +/- ft. on County Line Road

**Location:** West Bereah Rd/County Line Rd

Ft. Meade 33841

Close Intersection: West Bereah Rd & County Line Rd

Use: Ag/Grove

Water: 10" pump with microjets

**Uplands:** 99% uplands

**Parcel #:** 27 32 33 000000 042030

27 32 33 000000 034010

**GPS** (**Google**): 27 38 47.64 N

81 37 30.62 W

 Variety
 09/10
 08/09
 07/08

 Hamlins & Mids
 14,400
 13,500
 14,100

 Valencia
 not picked
 1,000
 1,000