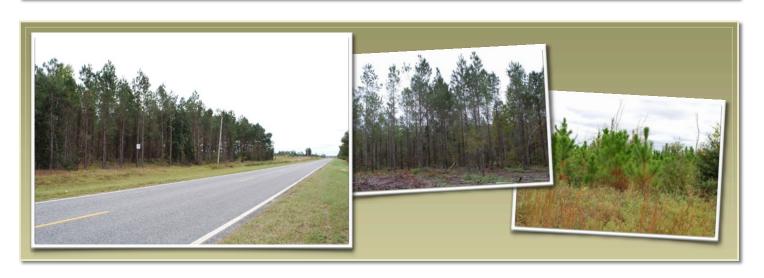

### Description

This tract is in a great location at the intersection of US 1 and Jamestown Rd. It consists of 410 Acres with a portion in planted pines. Great for Homesites, Farming, Hunting or Recreation.

# 📌 Acreage

410 Acres

#### **Directions**

This tract is located at the intersection of US 1 and the Jamestown Hwy, on the border of Ware and Bacon Counties.