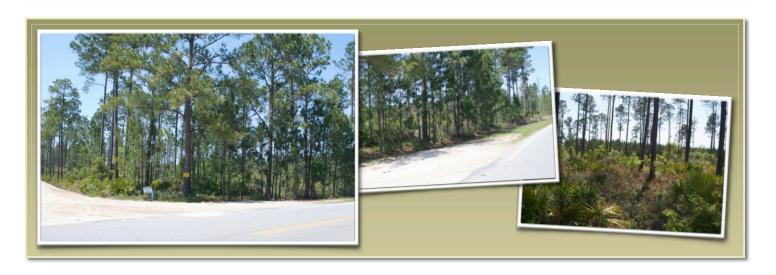

### Description

1 acre beautifully wooded tracts located on Post Rd, Glynn County/Brantley County Line. 15 minutes from Brunswick. Owner Financing.

#### Directions

This tract is located at the intersection of Post Road and Albert Gibson Road. Coming from Brunswick, take Hwy 82 West to Post Road. Take a right on Post Road. Continue two miles to Albert Gibson Road, turn left. Property is on the right side of Albert Gibson Road.