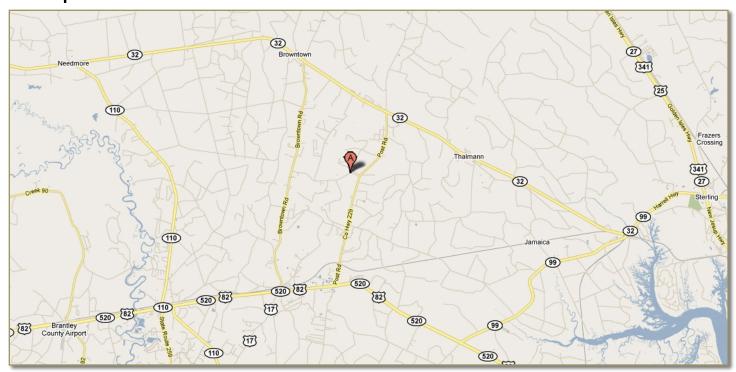

#### Directions

This tract is located at the intersection of Post Road and Albert Gibson Road. Coming from Brunswick, take Hwy 82 West to Post Road. Take a right on Post Road. Continue two miles to Albert Gibson Road, turn left. Property is on the right side of Albert Gibson Road.

## 💹 Мар

 $\begin{array}{c} \text{JESUP: } 912.530.9515 \\ \text{TOLL FREE: } 866.770.0775 \end{array}$ 

FAX: 912.530.9989

cartergrouprealestate.com