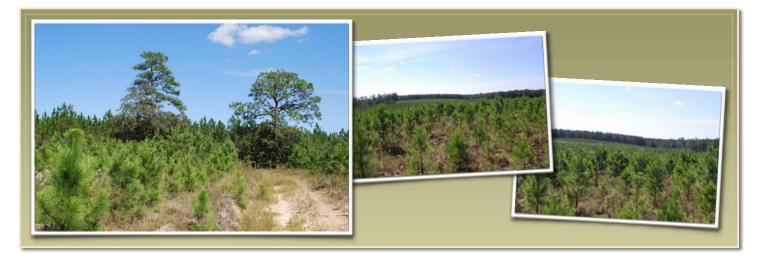

#### 🔍 Description

Great tract located on US 23 at border of Dodge and Bleckley Counties. 1.2 miles of road frontage. Between Cochran and Eastman, Georgia.

137 Acres

Tract 1 - 22 Acres - \$2,850.00 Per Acre Tract 2 - 23 Acres - \$2,850.00 Per Acre Tract 3 - 30 Acres - \$2,650.00 Per Acre Tract 4 - 32 Acres - \$2,650.00 Per Acre Tract 5 - 30 Acres - \$2,650.00 Per Acre