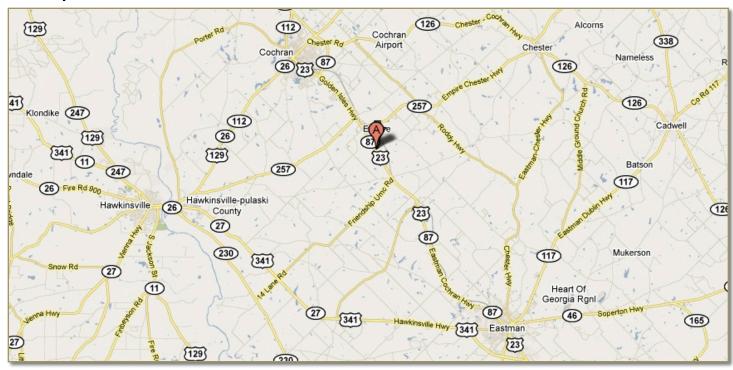

#### 🖚 Directions

JESUP: 912.530.9515

FAX: 912.530.9989

TOLL FREE: 866.770.0775

From Eastman take Highway 23 North to County Line of Dodge and Bleckley Counties. Tract is located on Right side of Highway 23.

From Cochran take Highway 23 South to County Line of Dodge and Bleckley Counties. Tract is located on Left side of Highway 23.

#### 💹 Мар

cartergrouprealestate.com