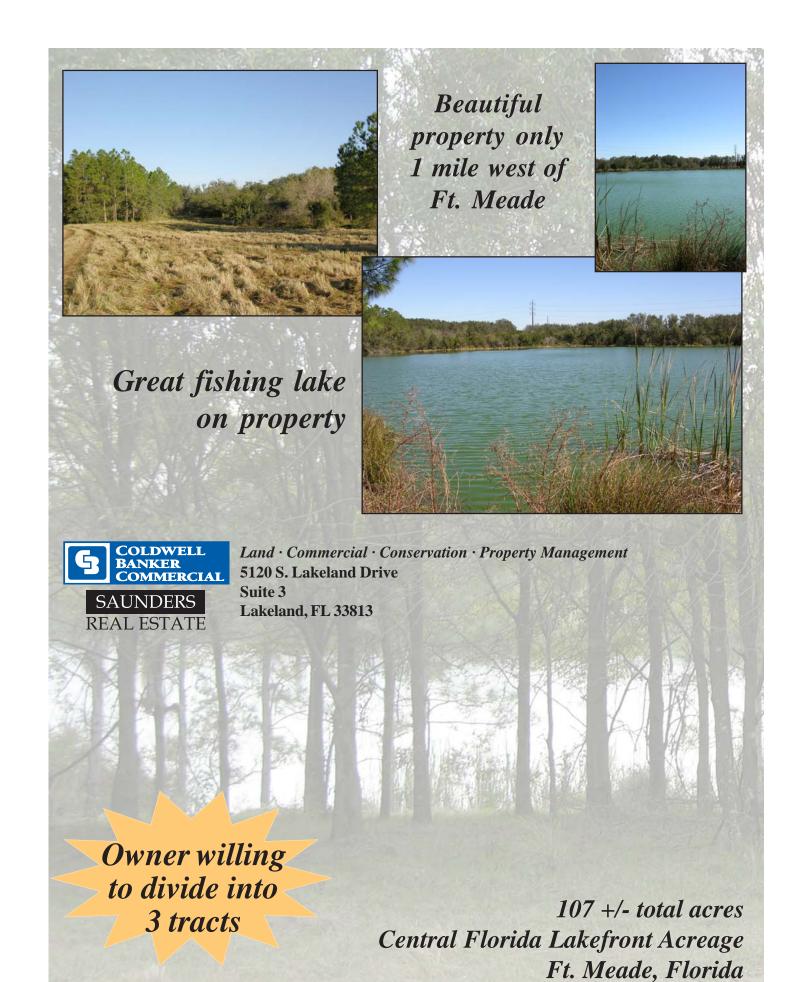

## **Central Florida** Lakefront Acreage 107 Acres · Will Divide Acuff Road, Ft. Meade

Owner willing to Divide into 3 tracts

Phone: 863-648-1528 · Toll Free: 1-877-518 LAND

#### **Owner willing to divide into** 3 tracts---all with lake frontage!

Location: Acuff Road; Ft. Meade, Florida **Polk County** 

**Road Frontage:** Frontage on Acuff Road

**Current Land Use:** ARR; Agriculture

**Future Land Use:** Residential

**Natural Water on Site:** Deep 40-acre Lake

Fencing: Barbed wire fencing

S.T.R.: 33-31-25

Parcel #: 25313300000043010

**Property** is located 1 mile west of Ft. Meade

Nhile every attempt is made to provide as accurate information on this proper ffering as possible, COLDWELL BANKER COMMERCIAL SAUNDERS REAL ESTATE (CBCSRE) does not guarantee the accuracy thereof. Buyer shall rely entirely on their own information and inspection of property and records. Copyright Coldwell Banker Commercial Saunders Real Estate All Rights erved, Worldwide: All content inclusive of text, graphics, images, and logos is the property of CBCSRE. You may not copy this material by any mean cluding electronic copies), reproduce, duplicate, scan, modify, publish transfer, use on your own website, distribute, or create a derivative work without eceiving written permission from CBCSRE

### Deep 40 Acre Lake

Beautiful private setting...must see to appreciate!

Located near the intersection of CR 630 and New Hope

Road

Beautiful lake on property with development opportunity!