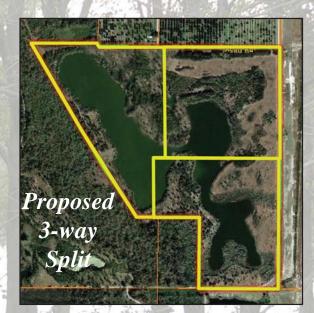

## **Central Florida** Lakefront Acreage 107 Acres · Will Divide Acuff Road, Ft. Meade

Owner willing to Divide into 3 tracts

Phone: 863-648-1528 · Toll Free: 1-877-518 LAND

#### **Owner willing to divide into** 3 tracts---all with lake frontage!

Location: Acuff Road; Ft. Meade, Florida **Polk County** 

**Road Frontage:** Frontage on Acuff Road

**Current Land Use:** ARR; Agriculture