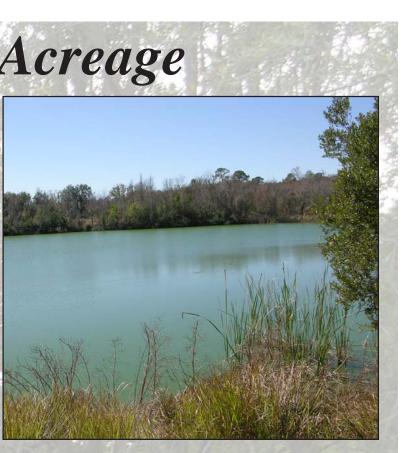

**Future Land Use:** Residential

**Natural Water on Site:** Deep 40-acre Lake

Fencing: Barbed wire fencing

S.T.R.: 33-31-25

Parcel #: 25313300000043010

**Property** is located 1 mile west of Ft. Meade

Nhile every attempt is made to provide as accurate information on this proper ffering as possible, COLDWELL BANKER COMMERCIAL SAUNDERS REAL ESTATE (CBCSRE) does not guarantee the accuracy thereof. Buyer shall rely entirely on their own information and inspection of property and records. Copyright Coldwell Banker Commercial Saunders Real Estate All Rights erved, Worldwide: All content inclusive of text, graphics, images, and logos is the property of CBCSRE. You may not copy this material by any mean cluding electronic copies), reproduce, duplicate, scan, modify, publish transfer, use on your own website, distribute, or create a derivative work without eceiving written permission from CBCSRE

### Deep 40 Acre Lake

Beautiful private setting...must see to appreciate!

Located near the intersection of CR 630 and New Hope

Road

Beautiful lake on property with development opportunity!