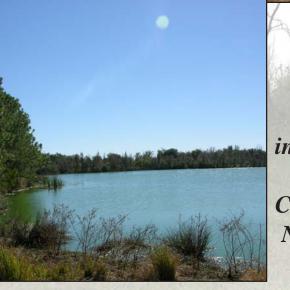

**Future Land Use:** Residential

**Natural Water on Site:** Deep 40-acre Lake

Fencing: Barbed wire fencing

S.T.R.: 33-31-25

Parcel #: 25313300000043010

**Property** is located 1 mile west of Ft. Meade

Nhile every attempt is made to provide as accurate information on this proper ffering as possible, COLDWELL BANKER COMMERCIAL SAUNDERS REAL ESTATE (CBCSRE) does not guarantee the accuracy thereof. Buyer shall rely entirely on their own information and inspection of property and records. Copyright Coldwell Banker Commercial Saunders Real Estate All Rights erved, Worldwide: All content inclusive of text, graphics, images, and logos is the property of CBCSRE. You may not copy this material by any mean cluding electronic copies), reproduce, duplicate, scan, modify, publish transfer, use on your own website, distribute, or create a derivative work without eceiving written permission from CBCSRE

### Deep 40 Acre Lake

Beautiful private setting...must see to appreciate!

Located near the intersection of CR 630 and New Hope

Road

Beautiful lake on property with development opportunity!