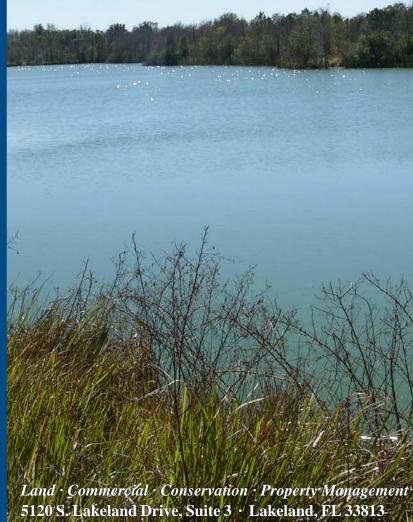

**Future Land Use:** Residential

**Natural Water on Site:** Deep 40-acre Lake

Fencing: Barbed wire fencing

S.T.R.: 33-31-25

Parcel #: 25313300000043010

**Property** is located 1 mile west of Ft. Meade

Nhile every attempt is made to provide as accurate information on this proper ffering as possible, COLDWELL BANKER COMMERCIAL SAUNDERS REAL ESTATE (CBCSRE) does not guarantee the accuracy thereof. Buyer shall rely entirely on their own information and inspection of property and records. Copyright Coldwell Banker Commercial Saunders Real Estate All Rights erved, Worldwide: All content inclusive of text, graphics, images, and logos is the property of CBCSRE. You may not copy this material by any mean cluding electronic copies), reproduce, duplicate, scan, modify, publish transfer, use on your own website, distribute, or create a derivative work without eceiving written permission from CBCSRE

### Deep 40 Acre Lake

Beautiful private setting...must see to appreciate!

Located near the intersection of CR 630 and New Hope

Road

Beautiful lake on property with development opportunity!