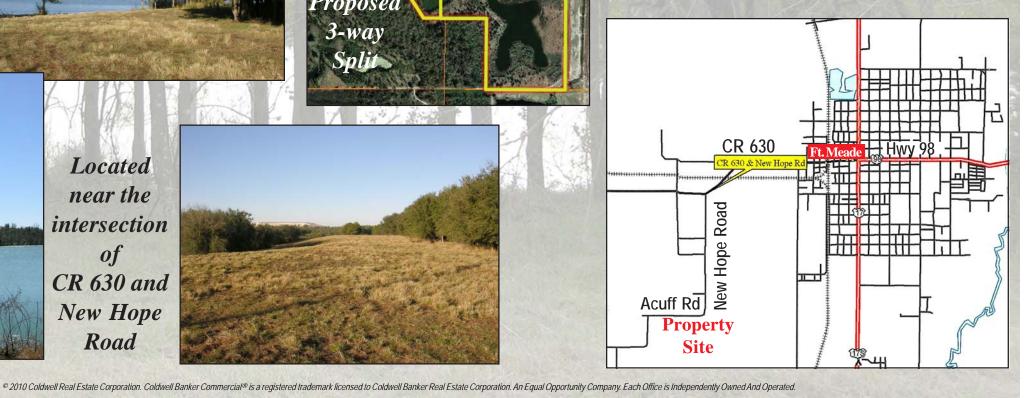

### Deep 40 Acre Lake

Beautiful private setting...must see to appreciate!

Located near the intersection of CR 630 and New Hope

Road

Beautiful lake on property with development opportunity!

#### **Directions:**

- Head west on CR 630 from Ft. Meade
- Continue to New Hope Road
- Go south on New Hope Road to Acuff Road
- Property is on the corner of New Hope and Acuff Roads