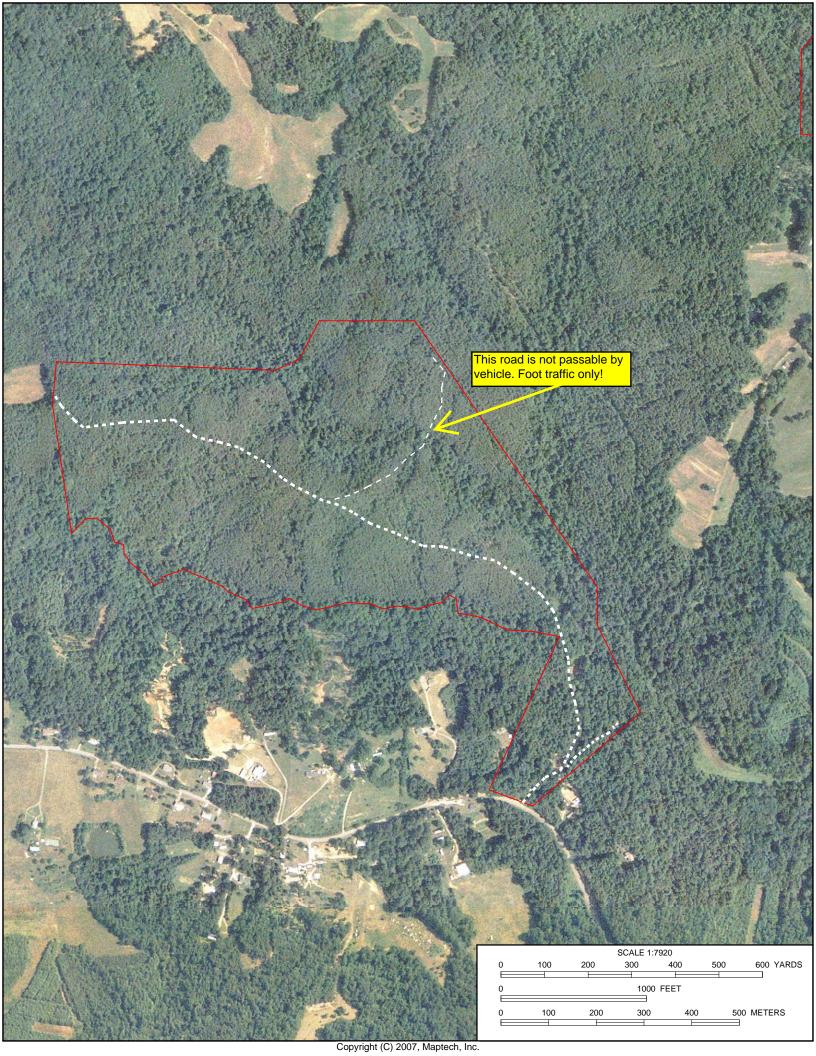

# **Property Information:**

Property is composed of two adjacent tracts of land. The first contains 120.71 acres and lies in both counties. The second tract contains 14.30 acres entirely in Caswell County and includes a single wide mobile home. There are approximately 58.01 acres in Caswell County and 77.0 acres in Rockingham County. Planted pines will produce substantial timber income as they mature. Large, mature hardwoods along the creeks. Potential pond sites. New survey was made in 2007.

### **General Information**

Best Use: Timber Production/Recreation Current Use: Timber production/Recreation

Topography: Rolling

Access: Road frontage, good internal road