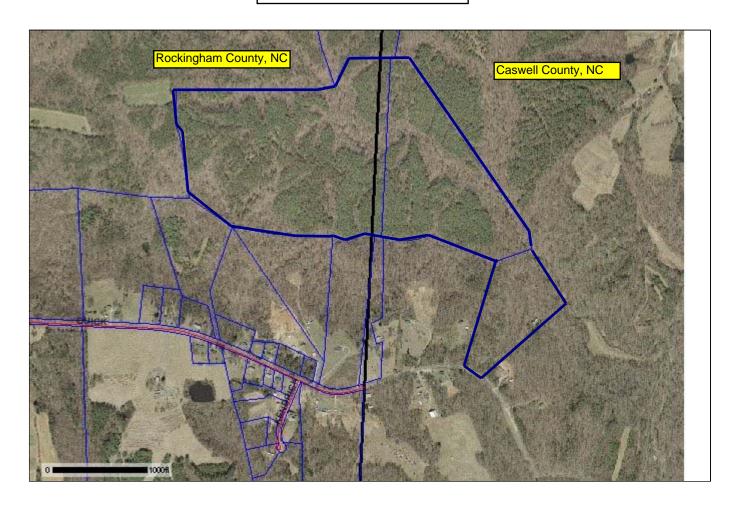

# **Property Information:**

Property is composed of two adjacent tracts of land. The first contains 120.71 acres and lies in both counties. The second tract contains 14.30 acres entirely in Caswell County and includes a single wide mobile home. There are approximately 58.01 acres in Caswell County and 77.0 acres in Rockingham County. Planted pines will produce substantial timber income as they mature. Large, mature hardwoods along the creeks. Potential pond sites. New survey was made in 2007.

## **Legal Information:**

Address: Quick Road, Ruffin, NC 27326

Caswell: 58.01 Acres Deed Book: 514 Page 205 Plat Book: 15 Page 970

Rockingham: 77.0 Acres Deed Book: 1318, Page 32 Plat Book: 61, Page 70

**Directions:** From Yanceyville take Hwy 158 west 11 miles to right on Park Springs Rd. Go 1.2 miles to left on Quick Rd. Continue 3 miles to property on right. Red