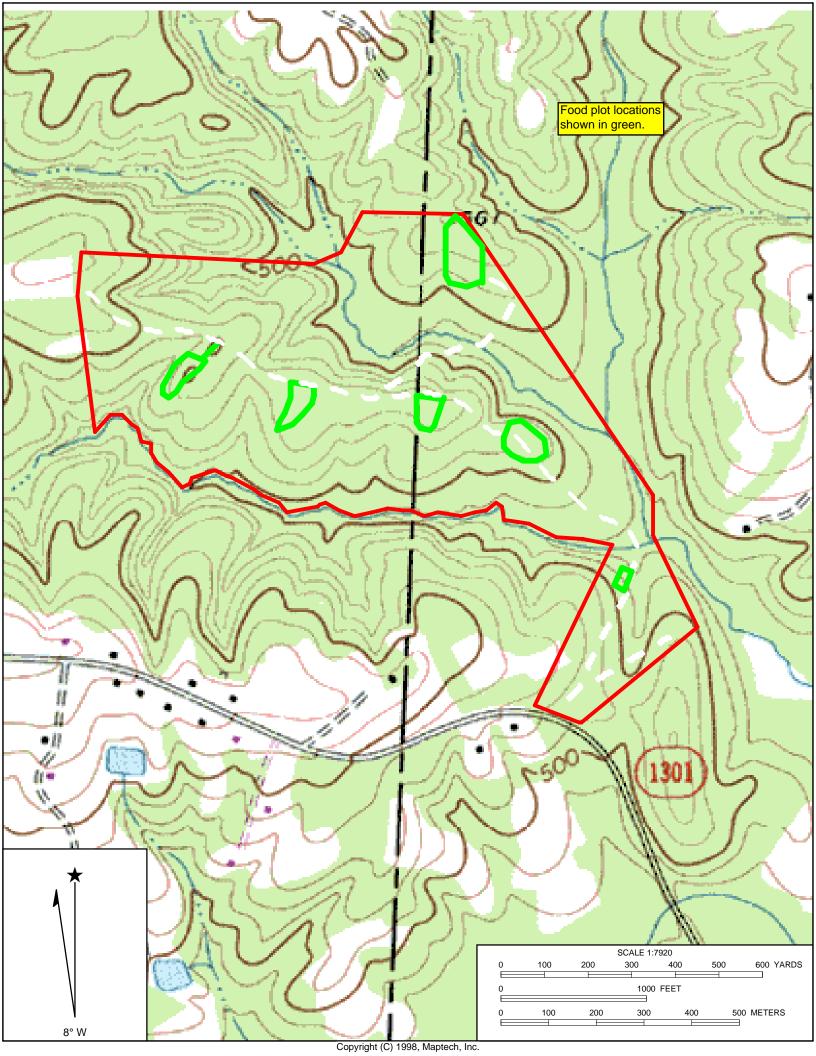

Website: www.tmmrealestate.com

**Comments:** Hunters retreat, set up and ready to start hunting this fall in one of the best counties in the state for deer and turkey! Wildlife food plots established, new road into property, 23 year old pines have recently been thinned, mature hardwoods along creeks. Three bedroom mobile home provides comfortable place to stay and even an outbuilding for storage. Don't miss this opportunity! A gold mine was actually located on or near this property around the turn of the century.