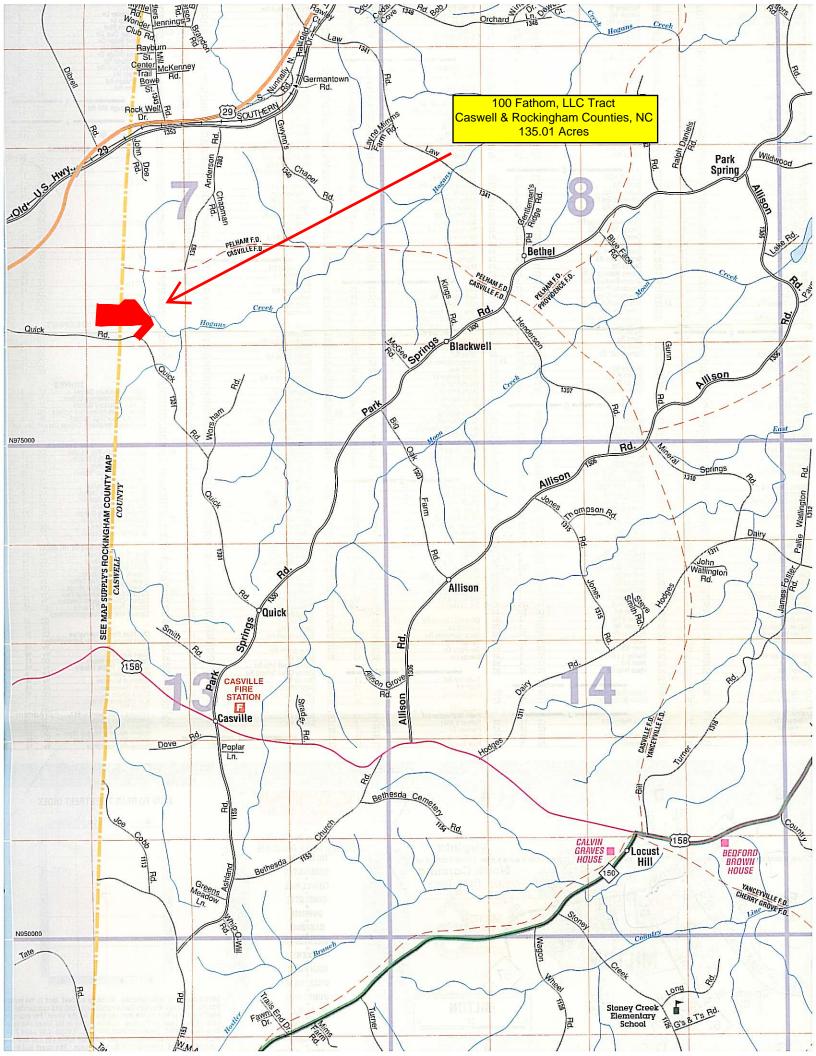

# 100 Fathom, LLC Tract Caswell & Rockingham Counties, NC

135.01 +/- Acres Price - \$378,000.00

## **Legal Information:**

Address: Quick Road, Ruffin, NC 27326

Caswell: 58.01 Acres Deed Book: 514 Page 205 Plat Book: 15 Page 970

Rockingham: 77.0 Acres Deed Book: 1318, Page 32 Plat Book: 61, Page 70

**Directions:** From Yanceyville take Hwy 158 west 11 miles to right on Park Springs Rd. Go 1.2 miles to left on Quick Rd. Continue 3 miles to property on right. Red