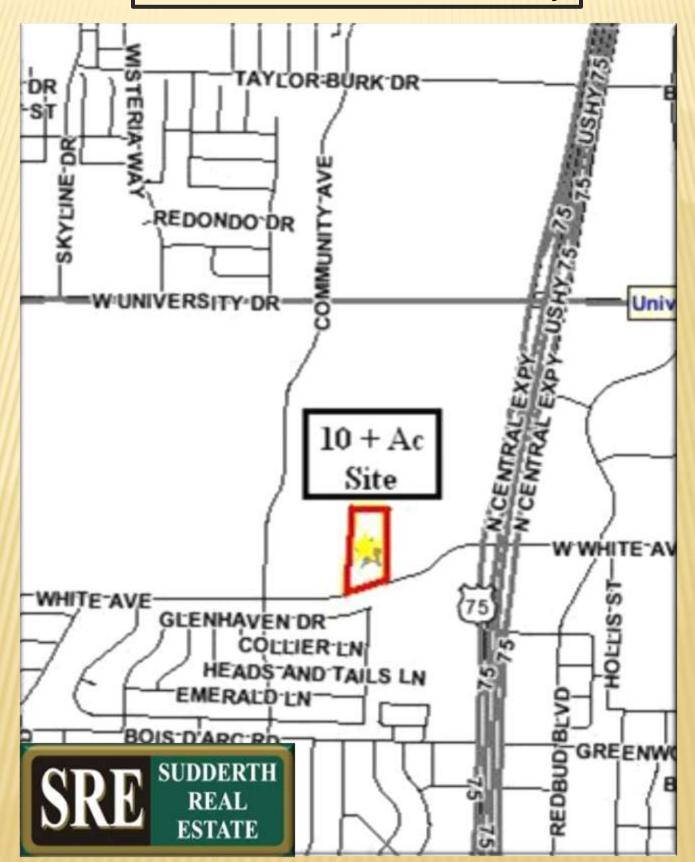

## 10.34 +/- Acres, 2400 BLK White Avenue, McKinney

Located at White Avenue (road frontage 572 Ft+/-) with cross streets being Community Drive approx. 350 ft. to the west and U.S. Highway 75 – Central Expressway approx. 500 ft. to the east.

## 10.34 +/- Acres, White Ave. McKinney