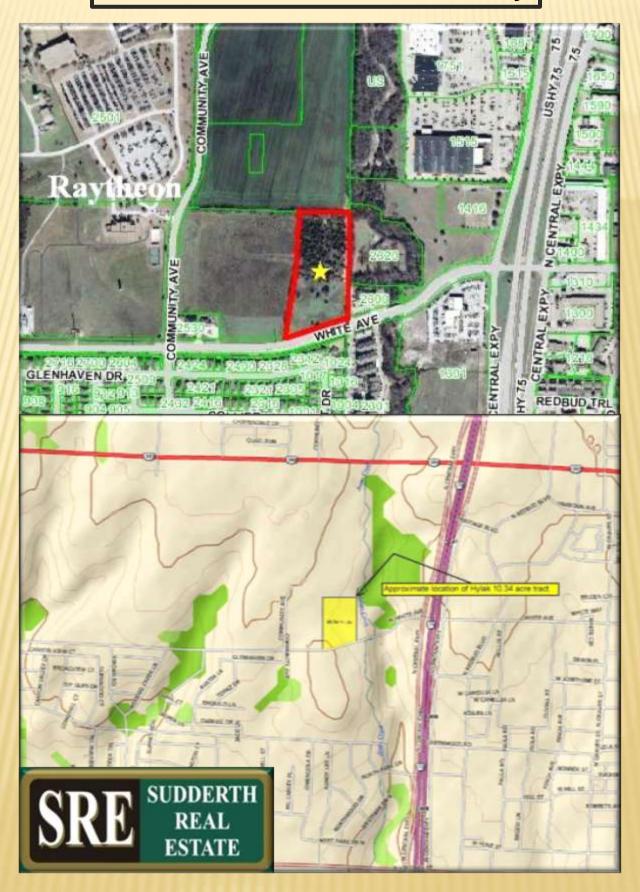

## 10.34 +/- Acres, 2400 BLK White Avenue, McKinney

Located at White Avenue (road frontage 572 Ft+/-) with cross streets being Community Drive approx. 350 ft. to the west and U.S. Highway 75 – Central Expressway approx. 500 ft. to the east.

## 10.34 +/- Acres, White Ave. McKinney