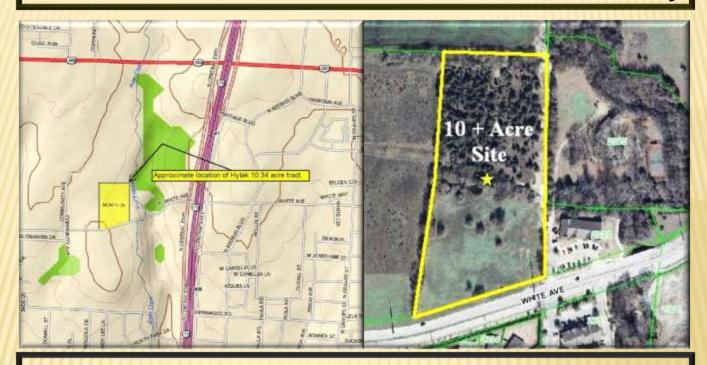

## 10.34 +/- Acres, 2400 BLK White Avenue, McKinney

Located at White Avenue (road frontage 572 Ft+/-) with cross streets being Community Drive approx. 350 ft. to the west and U.S. Highway 75 – Central Expressway approx. 500 ft. to the east.

## 10.34 +/- Acres, White Ave. McKinney