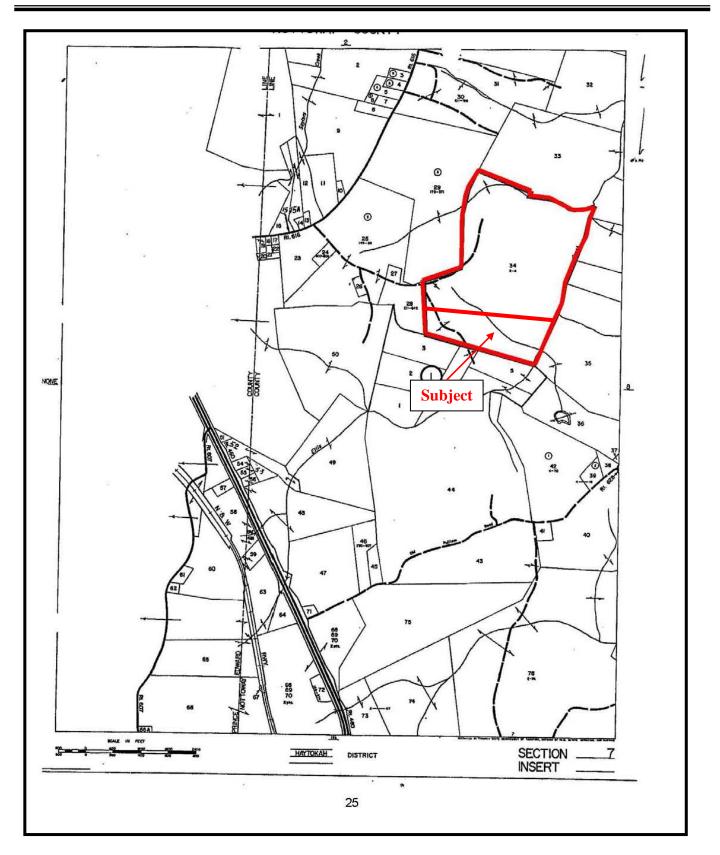

### PROPERTY DESCRIPTION

The subject property is shown on Nottoway County Tax Map records as parcel number 7-34. According to the tax records the property contains 206.7 acres. The deed is recorded in Deed Book 366 on Page 503. A review of the Nottoway County Tax Records indicates the following:

| Tax Map Number    | Acreage |
|-------------------|---------|
| 7-34 (Portion of) | 50      |

The subject property is currently zoned Agricultural. There is road frontage on Piney Run Lane (Private Road).

#### ΤΑΧ ΜΑΡ