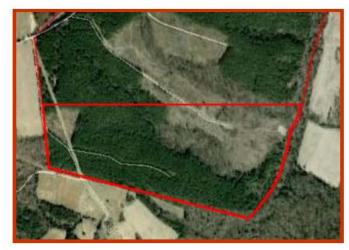

bject property is shown on Nottoway County Tax Map records as parcel number 7-34. According to the tax records the property contains 206.7 acres. The deed is recorded in Deed Book 366 on Page 503. A review of the Nottoway County Tax Records indicates the following:

| Tax Map Number    | Acreage |
|-------------------|---------|
| 7-34 (Portion of) | 50      |

The subject property is currently zoned Agricultural. There is road frontage on Piney Run Lane (Private Road).

The property has thinned 22 year old planted Loblolly pine on most of the tract.

\*\*\*\* This tract is a portion of Tax Parcel 7-34 containing 206.7 acres. Seller may sell more land if desired.

#### ΤΑΧ ΜΑΡ







#### ACCESS EASEMENT TO PROPERTY



#### Aerial Photograph







# **50 ACRES FOR SALE NOTTOWAY COUNTY**



PROPERTY INFORMATION: \*Located Near Route 460 \*Wooded Tract \*22 Year Old Thinned Loblolly Pines \*Portion Of Larger Tract—More Acreage May Be Available. \*Priced at: \$119,000

> FOR 24 HOUR RECORDED INFORMATION CALL: LANDLINE—1-888-471-LAND #2127 OR VISIT OUR WEBSITE AT WWW.GRANTMASSIE.COM

> > **REPRESENTED BY:**

BILL GRANT ALC, VLS 804-754-3476 WGrant@GrantMassie.com JEFFREY HUFF ALC, FORESTER 804-750-1207 JHuff@GrantMassie.com



Accredited Land Consultants & Commercial Real Estate Services REALTORS®

EXPERTISE—CONSULTATION—RESULTS

1403 Pemberton Road; Suite 106 Richmond, Virginia 23238 804-750-1200—Toll Free: 1-800-665-LAND

All information deemed reliable, but not guaranteed.