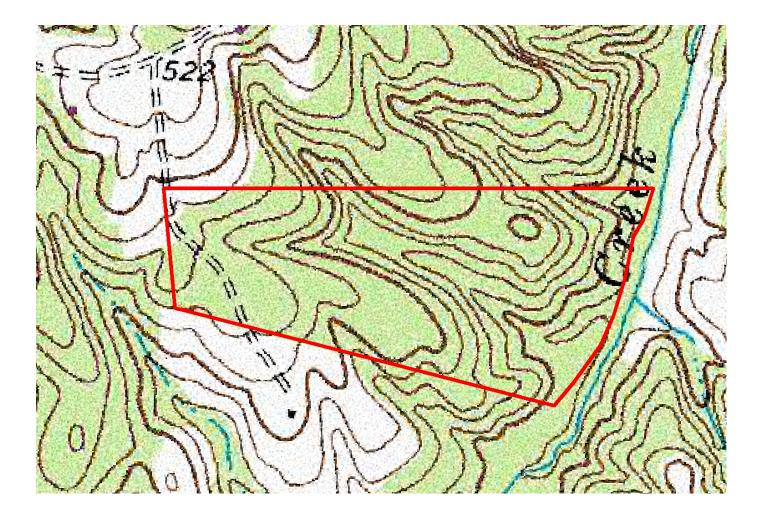

VIII. FLYER

### PROPERTY DESCRIPTION

The subject property is shown on Nottoway County Tax Map records as parcel number 7-34. According to the tax records the property contains 206.7 acres. The deed is recorded in Deed Book 366 on Page 503. A review of the Nottoway County Tax Records indicates the following:

| Tax Map Number    | Acreage |
|-------------------|---------|
| 7-34 (Portion of) | 50      |

The subject property is currently zoned Agricultural. There is road frontage on Piney Run Lane (Private Road).

The property has thinned 22 year old planted Loblolly pine on most of the tract.

\*\*\*\* This tract is a portion of Tax Parcel 7-34 containing 206.7 acres. Seller may sell more land if desired.

#### ΤΑΧ ΜΑΡ







#### ACCESS EASEMENT TO PROPERTY



#### Aerial Photograph







# **50 ACRES FOR SALE NOTTOWAY COUNTY**



PROPERTY INFORMATION: \*Located Near Route 460 \*Wooded Tract \*22 Year Old Thinned Loblolly Pines \*Portion Of Larger Tract—More Acreage May Be Available. \*Priced at: \$119,000

> FOR 24 HOUR RECORDED INFORMATION CALL: LANDLINE—1-888-471-LAND #2127 OR VISIT OUR WEBSITE AT WWW.GRANTMASSIE.COM

> > **REPRESENTED BY:**

BILL GRANT ALC, VLS 804-754-3476 WGrant@GrantMassie.com JEFFREY HUFF ALC, FORESTER 804-750-1207 JHuff@GrantMassie.com



Accredited Land Consultants & Commercial Real Estate Services REALTORS®

EXPERTISE—CONSULTATION—RESULTS

1403 Pemberton Road; Suite 106 Richmond, Virginia 23238 804-750-1200—Toll Free: 1-800-665-LAND

All information deemed reliable, but not guaranteed.