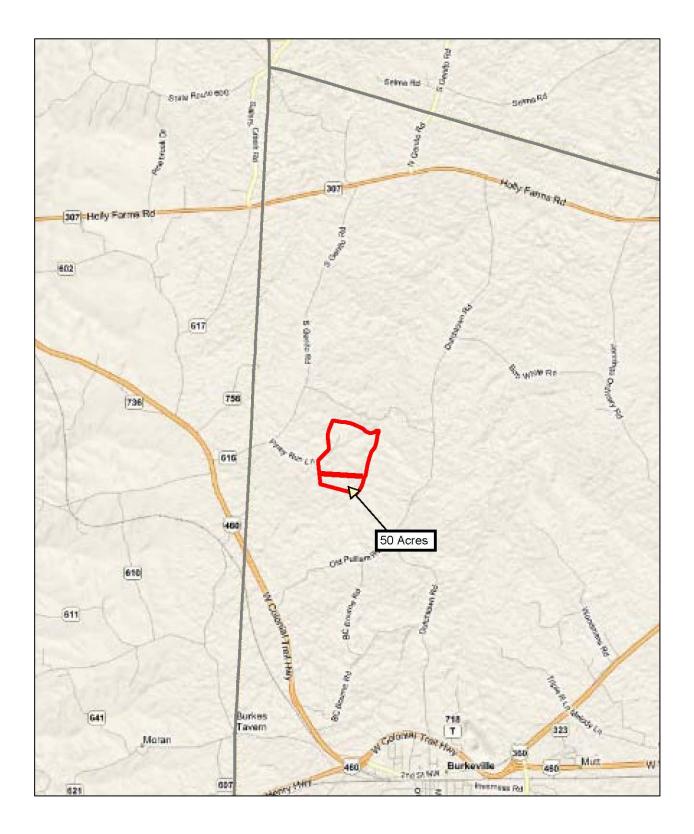

| Tax Map Number    | Acreage |
|-------------------|---------|
| 7-34 (Portion of) | 50      |

The subject property is currently zoned Agricultural. There is road frontage on Piney Run Lane (Private Road).