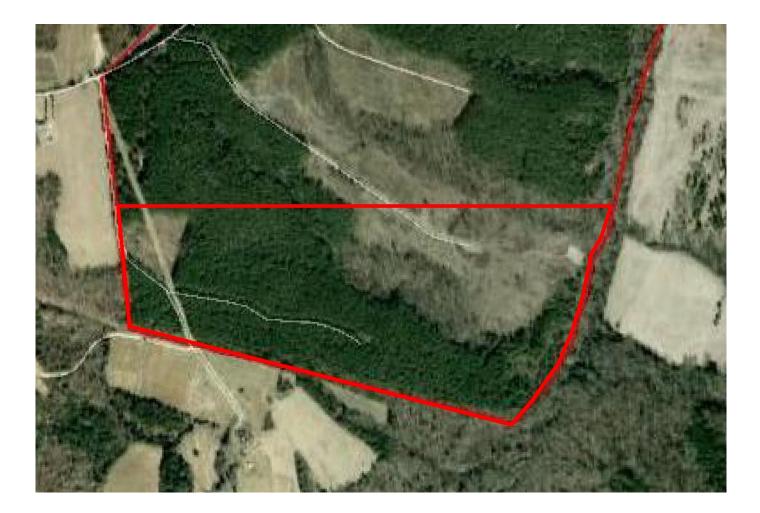

- VIII. FLYER

### PROPERTY DESCRIPTION

The subject property is shown on Nottoway County Tax Map records as parcel number 7-34. According to the tax records the property contains 206.7 acres. The deed is recorded in Deed Book 366 on Page 503. A review of the Nottoway County Tax Records indicates the following:

| Tax Map Number    | Acreage |
|-------------------|---------|
| 7-34 (Portion of) | 50      |

The subject property is currently zoned Agricultural. There is road frontage on Piney Run Lane (Private Road).

The property has thinned 22 year old planted Loblolly pine on most of the tract.

\*\*\*\* This tract is a portion of Tax Parcel 7-34 containing 206.7 acres. Seller may sell more land if desired.

#### ΤΑΧ ΜΑΡ







#### ACCESS EASEMENT TO PROPERTY



#### Aerial Photograph







# **50 ACRES FOR SALE NOTTOWAY COUNTY**



PROPERTY INFORMATION: \*Located Near Route 460 \*Wooded Tract \*22 Year Old Thinned Loblolly Pines \*Portion Of Larger Tract—More Acreage May Be Available. \*Priced at: \$119,000

> FOR 24 HOUR RECORDED INFORMATION CALL: LANDLINE—1-888-471-LAND #2127 OR VISIT OUR WEBSITE AT WWW.GRANTMASSIE.COM

> > **REPRESENTED BY:**

BILL GRANT ALC, VLS 804-754-3476 WGrant@GrantMassie.com JEFFREY HUFF ALC, FORESTER 804-750-1207 JHuff@GrantMassie.com



Accredited Land Consultants & Commercial Real Estate Services REALTORS®

EXPERTISE—CONSULTATION—RESULTS

1403 Pemberton Road; Suite 106 Richmond, Virginia 23238 804-750-1200—Toll Free: 1-800-665-LAND

All information deemed reliable, but not guaranteed.