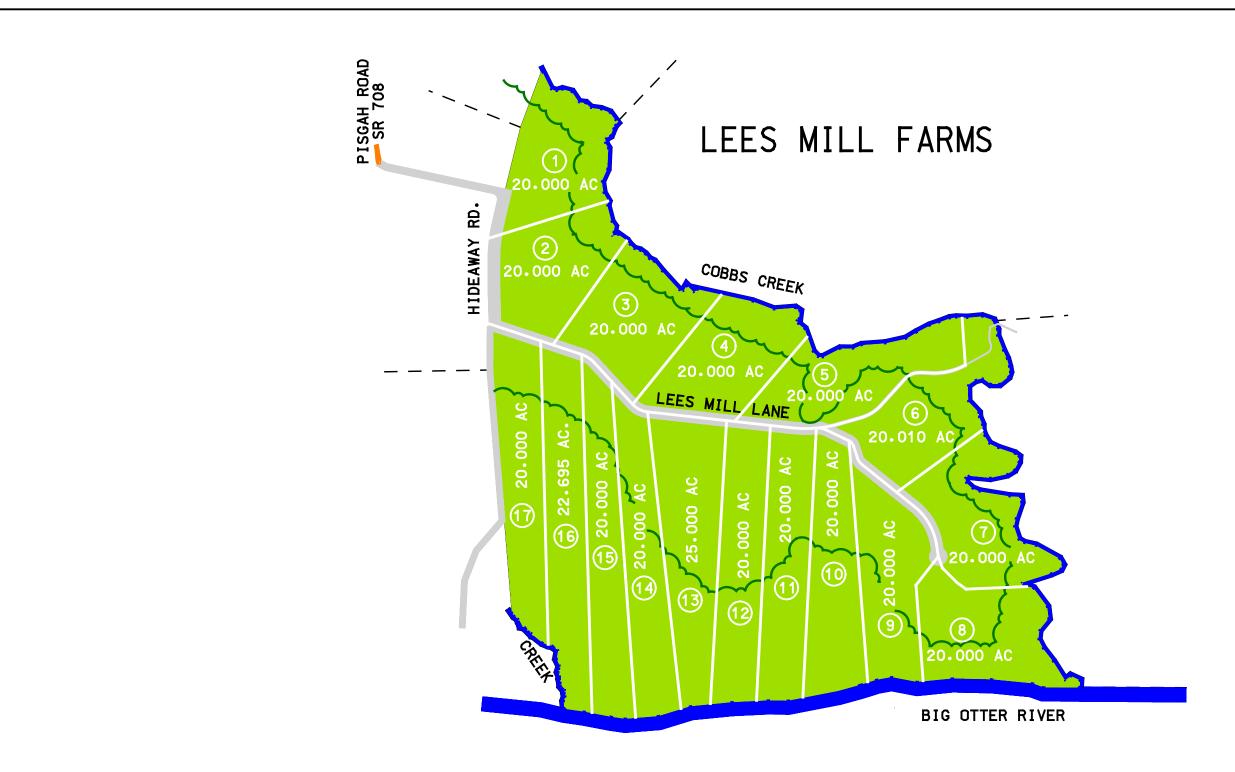

## LEES MILL FARMS

JEFFERSON DISTRICT - BEDFORD COUNTY, VIRGINIA

SCALE: COMM. NO. 060184 F.B. REF.