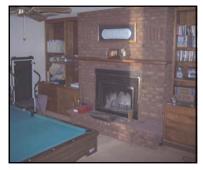

## **Home Features:**

- √ 3,704 Total Sq. Ft.
  - 6 Bedrooms
  - 2 Baths
  - Living Room
  - Fireplace
  - Dining Room
  - Kitchen w/new appliances
- ✓ Gas Heat
- ✓ Nice Deck & Patio with canopy