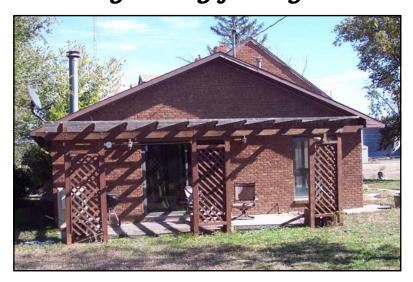

## **Home Features:**

- √ 3,704 Total Sq. Ft.
  - 6 Bedrooms
  - 2 Baths
  - Living Room
  - Fireplace
  - Dining Room
  - Kitchen w/new appliances
- ✓ Gas Heat
- ✓ Nice Deck & Patio with canopy