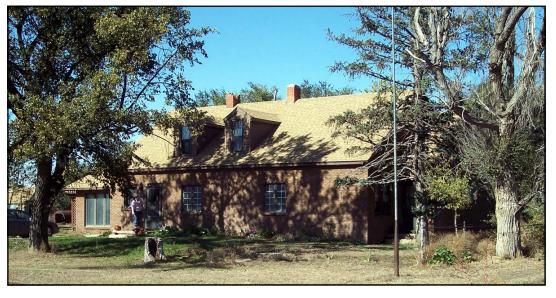

## Brick Home in Ruleton, KS

Nice 3,704 sq. ft. brick home on 3.10 acres.

Located inside the city limits of Ruleton.

This is an ideal home with lots of space for a growing family!

## **Outbuildings:**

- √ 12' x 56' Old Barn
- √ 10' x 14" Shed

6460 Ruleton Ave., Ruleton, KS

Listing Price: \$85,000 2008 Taxes: \$684.72