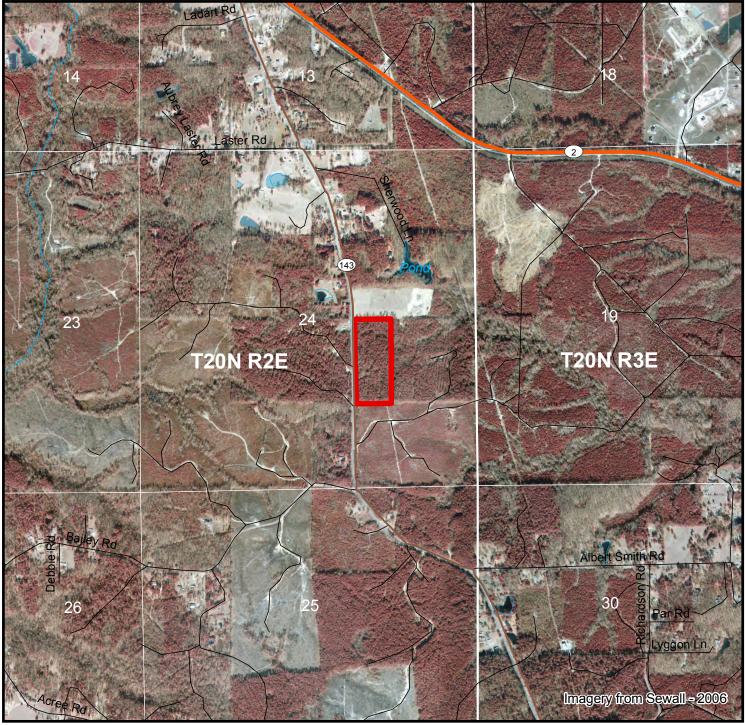

## Princes Pad - Photo Map Parcel # 22111H041 Union Parish County, LA - approx. 17 acres +/-

The property depicted on this map has not been surveyed. The acreage is an estimate based upon GIS data. The volume information in this report is based on current information in the seller's inventory system. The information is subject to change due to harvest activities and/or updates resulting from routine maintenance of the inventory system. Neither the owner nor its officers, directors, employees or agents represent or warrant the accuracy or completeness of the ownership acreage, the cover type acreage, timber inventory species, grade or volumes, legal or practical access to the property, or operability. 8/11/2009