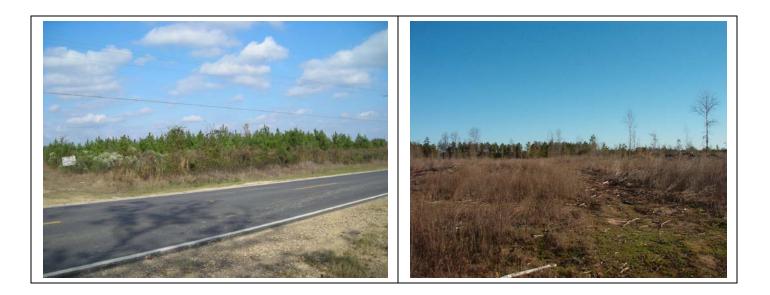

Property is located off Hwy 143, in Union Parish, LA. Property is located approximately 10 miles east of Farmerville, LA and approximately 10 miles north of West Monroe, LA. This tract was recently clearcut and has been replanted in pine. The pine on this property provides great timber investment opportunities. This small acreage property would also make a beautiful single family home site. All mineral rights are reserved on this property. Please give us a call if you would like to see this property.