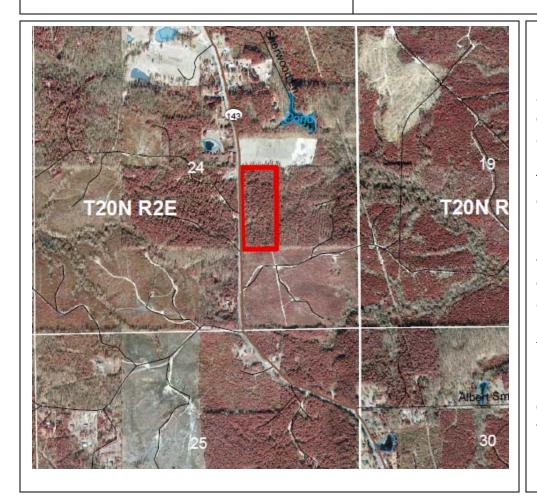

Rockland R. Burks Inc. P.O. Box 1212 Sterlington, LA 71280 (318)-665-0408 john@rrbland.com Timberland for Sale: Acres: 17 State: Louisiana County/Parish: Union Price: \$48,800 Access: Yes Utilities: Yes Minerals: No

Property is located off Hwy 143, in Union Parish, LA. Property is located approximately 10 miles east of Farmerville, LA and approximately 10 miles north of West Monroe, LA. This tract was recently clearcut and has been replanted in pine. The pine on this property provides great timber investment opportunities. This small acreage property would also make a beautiful single family home site. All mineral rights are reserved on this property. Please give us a call if you would like to see this property.