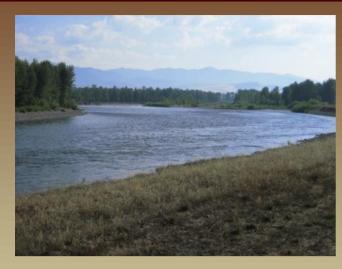

## SPORTSMAN'S HORSE SETUP \$1,465,000

3010 BIG FLAT ROAD, MISSOULA, MT

- 3 BEDROOM, 2 BATH
- 2,611 SQUARE FEET
- 30.52 ACRES
- Unique Features: 1/4 Mile frontage on Clark Fork River, 120x150 outdoor arena & 4 stall barn with tack & sportsman's room for hunting equipment and supplies

## SPORTSMAN'S HORSE SETUP \$1,465,000

A SPORTSMAN'S 30 ACRE HORSE SETUP LOCATED CONVENIENTLY ON THE QUIET FRINGE OF MISSOULA. FENCED IRRIGATED PASTURE AND IRRIGATED ON THE CLARK FORK RIVER. TREMENDOUS FISHING AND HUNTING (WHITETAIL DEER, DUCKS AND GEESE) IN THE TIMBERED BOTTOMS OF THIS PROPERTY. YOU WILL ALSO SEE OCCASIONAL PHEASANTS AND TURKEYS. THERE IS A TOP OF THE LINE NEWER 4—STALL BARN WITH A SPORTSMAN'S ROOM FOR ALL OF YOUR HUNTING AND CLOTHING AND EQUIPMENT. ADDITIONALLY THERE ARE 8 DRY PENS, A 120x150 OUTDOOR ARENA AND A PAVED 4 STALL POLE SHED AND HAY SHED. FANTASTIC RECREATIONAL OPPORTUNITIES EXIST ON THE RIVER AND IN PLUM CREEK TIMBER COMPANY LANDS THAT ARE LOCATED A QUARTER MILE FROM THE PROPERTY.