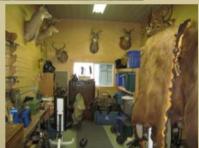

## SPORTSMAN'S HORSE SETUP \$1,465,000

A SPORTSMAN'S 30 ACRE HORSE SETUP LOCATED CONVENIENTLY ON THE QUIET FRINGE OF MISSOULA. FENCED IRRIGATED PASTURE AND IRRIGATED ON THE CLARK FORK RIVER. TREMENDOUS FISHING AND HUNTING (WHITETAIL DEER, DUCKS AND GEESE) IN THE TIMBERED BOTTOMS OF THIS PROPERTY. YOU WILL ALSO SEE OCCASIONAL PHEASANTS AND TURKEYS. THERE IS A TOP OF THE LINE NEWER 4—STALL BARN WITH A SPORTSMAN'S ROOM FOR ALL OF YOUR HUNTING AND CLOTHING AND EQUIPMENT. ADDITIONALLY THERE ARE 8 DRY PENS, A 120x150 OUTDOOR ARENA AND A PAVED 4 STALL POLE SHED AND HAY SHED. FANTASTIC RECREATIONAL OPPORTUNITIES EXIST ON THE RIVER AND IN PLUM CREEK TIMBER COMPANY LANDS THAT ARE LOCATED A QUARTER MILE FROM THE PROPERTY.

PLUS LEAN-TO: 400 SF

4-STALL BARN WITH TACK & SPORTSMAN'S

ROOM

SQUARE FOOTAGE: 1,764 SF HEATED AND INSULATED

LEAN-TO: 690 SF (HORSE RUNS)

LEAN-TO: 690 SF (4 STALL COVERED PAVED

PARKING)

YEAR BUILT: 2002