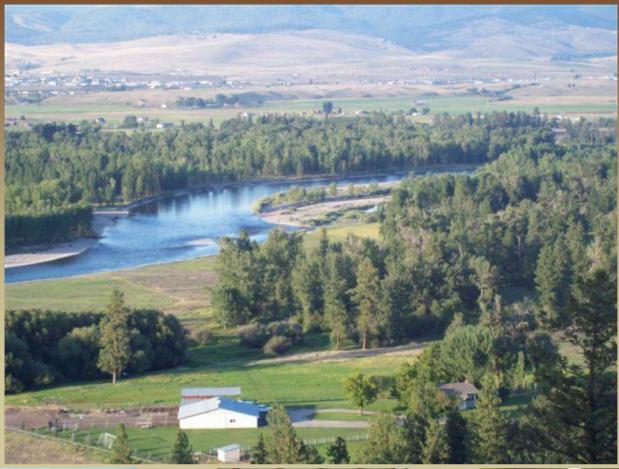

## SPORTSMAN'S HORSE SETUP \$1,465,000

3010 BIG FLAT ROAD, MISSOULA, MT

- 3 BEDROOM, 2 BATH
- 2,611 SQUARE FEET
- 30.52 ACRES
- Unique Features: 1/4 Mile frontage on Clark Fork River, 120x150 outdoor arena & 4 stall barn with tack & sportsman's room for hunting equipment and supplies

## SPORTSMAN'S HORSE SETUP \$1,465,000

A SPORTSMAN'S 30 ACRE HORSE SETUP LOCATED CONVENIENTLY ON THE QUIET FRINGE OF MISSOULA. FENCED IRRIGATED PASTURE AND IRRIGATED ON THE CLARK FORK RIVER. TREMENDOUS FISHING AND HUNTING (WHITETAIL DEER, DUCKS AND GEESE) IN THE TIMBERED BOTTOMS OF THIS PROPERTY. YOU WILL ALSO SEE OCCASIONAL PHEASANTS AND TURKEYS. THERE IS A TOP OF THE LINE NEWER 4—STALL BARN WITH A SPORTSMAN'S ROOM FOR ALL OF YOUR HUNTING AND CLOTHING AND EQUIPMENT. ADDITIONALLY THERE ARE 8 DRY PENS, A 120x150 OUTDOOR ARENA AND A PAVED 4 STALL POLE SHED AND HAY SHED. FANTASTIC RECREATIONAL OPPORTUNITIES EXIST ON THE RIVER AND IN PLUM CREEK TIMBER COMPANY LANDS THAT ARE LOCATED A QUARTER MILE FROM THE PROPERTY.