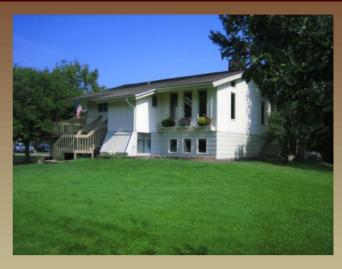

## SPORTSMAN'S HORSE SETUP \$1,465,000

3010 BIG FLAT ROAD, MISSOULA, MT

- 3 BEDROOM, 2 BATH
- 2,611 SQUARE FEET
- 30.52 ACRES
- Unique Features: 1/4 Mile frontage on Clark Fork River, 120x150 outdoor arena & 4 stall barn with tack & sportsman's room for hunting equipment and supplies

## ADDITIONAL PROPERTY INFORMATION

IMPROVEMENTS - RESIDENCE:

SQUARE FOOTAGE: 2,611

BEDROOMS: 3
BATHROOMS: 2
YEAR BUILT: 1977

WATER: WELL; 100 FT 100 GPM SEWER: PRIVATE SEPTIC SYSTEM

HEAT SOURCE: ELECTRIC BASE BOARD APPLIANCES INCLUDED: REFRIGERATOR.