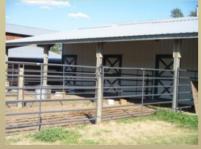

PLUS LEAN-TO: 400 SF

4-STALL BARN WITH TACK & SPORTSMAN'S

ROOM

SQUARE FOOTAGE: 1,764 SF HEATED AND INSULATED

LEAN-TO: 690 SF (HORSE RUNS)

LEAN-TO: 690 SF (4 STALL COVERED PAVED

PARKING)

YEAR BUILT: 2002