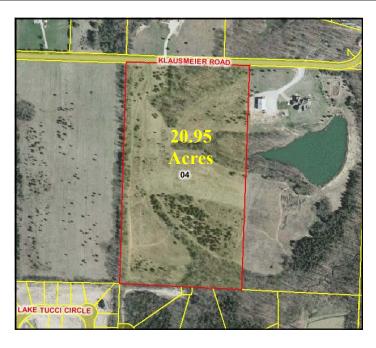

## 20+/- Acres Klausmeier Rd

## IDEAL FOR HOME SITE WITH HORSES!

- Public sewer!
- Lays great to build!
- Ideal for horses!
- Great mix of open & wooded
- Potential for development into residential lots!

Lot Size: 20 +/- ACRES
PRICE: \$10,800 / ACRE

KLAUSMEIER ROAD WRIGHT CITY, MO 63390

Beautiful laying 20 acre tract with sewer and other utilities. Nice mix of open and wooded acreage. Nice spacious home site for building with room for horses or ideal for residential lots. Great location near schools and only 1.5 miles north of Highway 70! Agent owned.