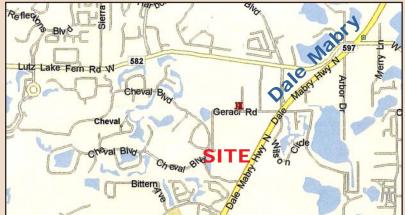

## Driving Directions:

- North from Tampa on Dale Mabry Hwy or South from Lutz/Land of Lakes. Take Dale Mabry to intersection of Geraci Road. Located 2 miles south of Pasco/Hillsborough County line.
- Geraci Road is 6/10 mile north of Cheval Golf & Country Club entrance on Dale Mabry.
- Head west 1/2 mile on Geraci Rd to dead end. Turn left onto 25 foot access easement and go south down easement 1/4 mile to property entrance. (Gate with lock)

Hillsborough ID U-10-27-18-000000-51070.0

Next to Cheval Golf & Country Club (above)

Property located next to Cheval Golf and Country Club