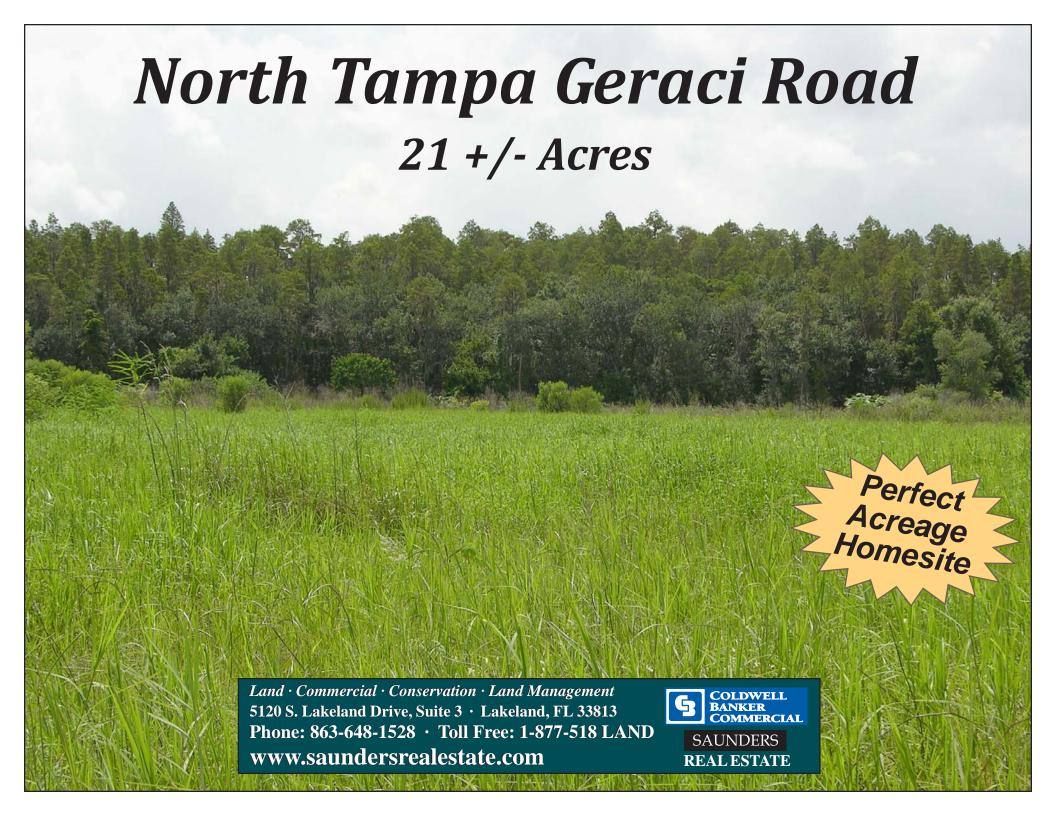

## North Tampa Geraci Road 21 +/- acres

Perfect location for an acreage, residential homesite, ideally located near Tampa. Horses welcome with beautiful open pasture land. Tremendous potential due to location.

**Total Acreage:** 21.29 +/- acres \$715.500 **Price:** 

Pasture; Residential homesite Use: **Natural Water:** Pond located on south boundary

**Road Frontage:** 25 ft. private easement Water: Hillsborough County