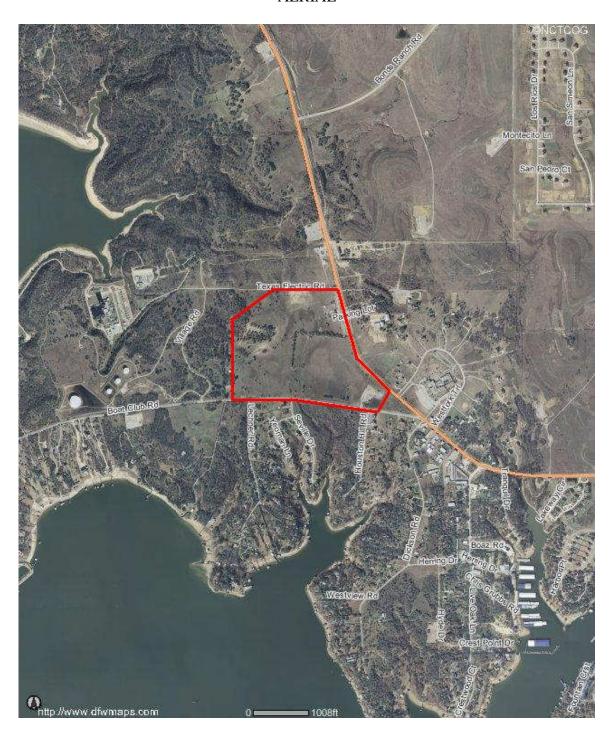

## AERIAL

## LAND FOR SALE

**ACRES**: 98.73

**LOCATION**: 9951 Morris Dido Newark RD; Fort Worth, TX 76179

NW Quadrant of Morris Dido and Boat Club Road. Northwest

Tarrant County, Fort Worth ETJ

**TYPE / ZONING:** Currently Ag. Future Use: Residential and Commercial

Development

**MINERALS**: Current to retain all mineral rights and interest that they own

**UTILITIES**: No City Services. Water and Sewer are close. Water wells are on

property. Electric Available

**COMMENT:** Great tract near Eagle Mountain Lake. Perfect for subdividing.

Proposed buyer: developer or investor who wishes to hold and

develop when pad sites and lots are needed.

**PRICE**: \$2,250,000 (\$22,789 per acre) BRING OFFERS

**CONTACT**: Spencer Perry or Allen Crumley