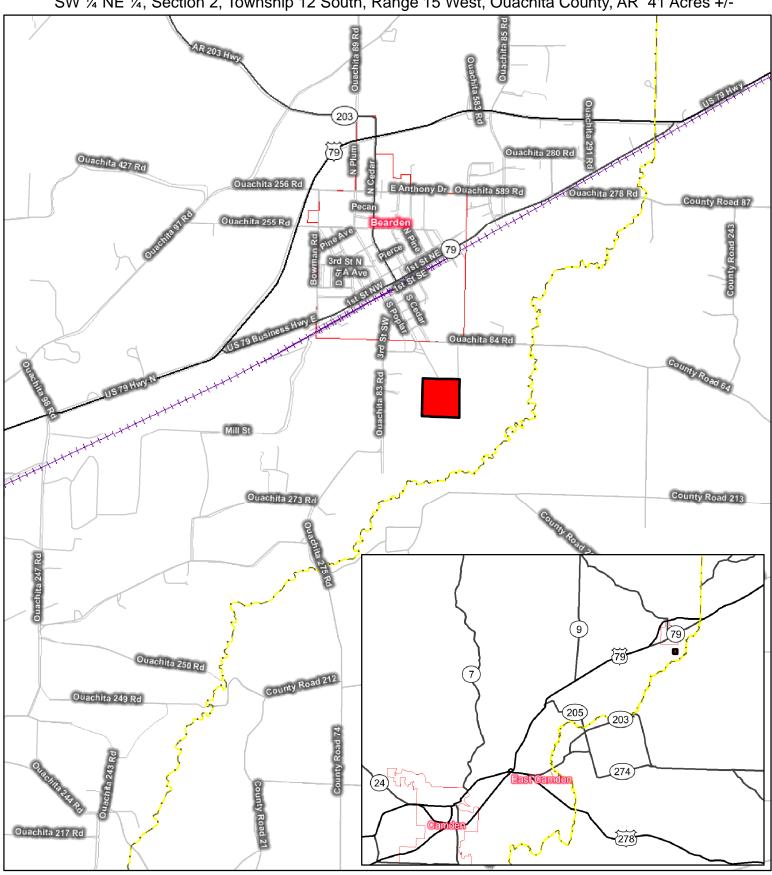

Bearden 41

SW 1/4 NE 1/4, Section 2, Township 12 South, Range 15 West, Ouachita County, AR 41 Acres +/-

Phone: 1-888-695-8733 www.forestryrealestate.com

This map and all information it contains is provided "AS IS," as a courtesy to potential buyers. Potential buyers should make their own determination regarding the accuracy of the information provided. Neither the seller, Davis DuBose Forestry & Real Estate Consultant PLLC (DDFREC), their subsidiaries, affiliates nor representatives warrant the accuracy, adequacy or completeness of any information contained herein regarding the property, its condition, boundaries, access, acreage, or timber stand information. DDFREC expressly disclaims liability for errors or omissions.