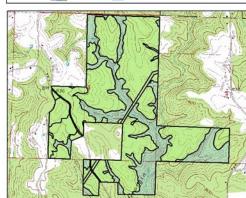

## 42 BACCUS (RMK 7944)

Offered for \$599,000 (\$1,225 per acre)

Winston County

489+/- total acres

Great tract with paved road frontage between Double Springs and Haleyville

Frontage on CR 424, CR 15 and CR 105

Georgia Creek runs through tract

Topographic map shows several large lake sites

138 acres of natural timber

Planted pine: 1 acre 1982, 105 acres 1998, 125 acres

2005 & 111 acres 2007

For A List Of All The RMK Timberland Group Tracts Offered By Great Southern Land Visit: