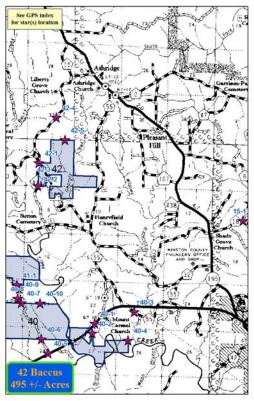

## 42 BACCUS (RMK 7944)

Offered for \$599,000 (\$1,225 per acre)

Winston County

489+/- total acres

Great tract with paved road frontage between Double Springs and Haleyville

Frontage on CR 424, CR 15 and CR 105

Georgia Creek runs through tract

Topographic map shows several large lake sites

138 acres of natural timber

Planted pine: 1 acre 1982, 105 acres 1998, 125 acres

2005 & 111 acres 2007

For A List Of All The RMK Timberland Group Tracts Offered By Great Southern Land Visit: