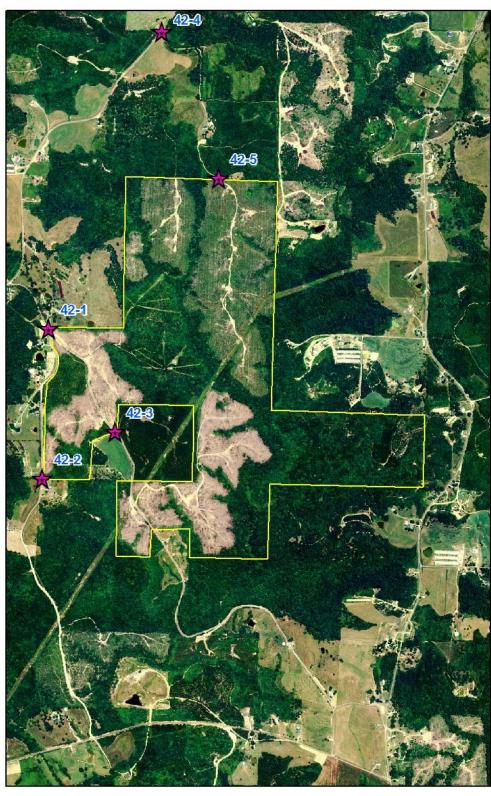

## 42 BACCUS (RMK 7944)

Offered for \$599,000 (\$1,225 per acre)

Winston County

489+/- total acres

Great tract with paved road frontage between Double Springs and Haleyville

Frontage on CR 424, CR 15 and CR 105

Georgia Creek runs through tract

Topographic map shows several large lake sites

138 acres of natural timber

Planted pine: 1 acre 1982, 105 acres 1998, 125 acres

2005 & 111 acres 2007

For A List Of All The RMK Timberland Group Tracts Offered By Great Southern Land Visit: