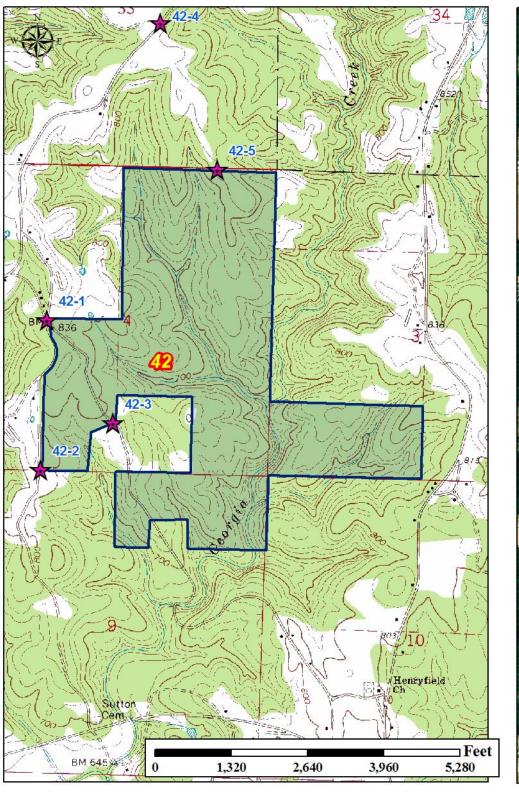

## 42 BACCUS (RMK 7944)

Offered for \$599,000 (\$1,225 per acre)

Winston County

489+/- total acres

Great tract with paved road frontage between Double Springs and Haleyville

Frontage on CR 424, CR 15 and CR 105

Georgia Creek runs through tract

Topographic map shows several large lake sites

138 acres of natural timber

Planted pine: 1 acre 1982, 105 acres 1998, 125 acres

2005 & 111 acres 2007

For A List Of All The RMK Timberland Group Tracts Offered By Great Southern Land Visit: