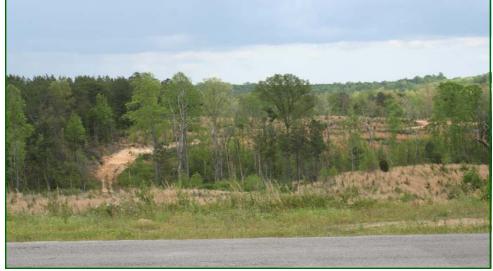

Georgia Creek runs through tract

Topographic map shows several large lake sites

138 acres of natural timber

Planted pine: 1 acre 1982, 105 acres 1998, 125 acres

2005 & 111 acres 2007

For A List Of All The RMK Timberland Group Tracts Offered By Great Southern Land Visit: