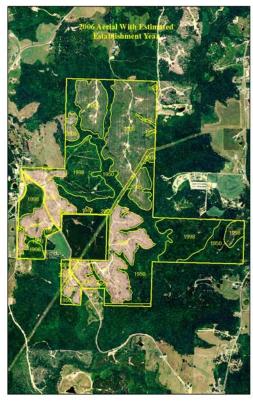

Georgia Creek runs through tract

Topographic map shows several large lake sites

138 acres of natural timber

Planted pine: 1 acre 1982, 105 acres 1998, 125 acres

2005 & 111 acres 2007

For A List Of All The RMK Timberland Group Tracts Offered By Great Southern Land Visit: