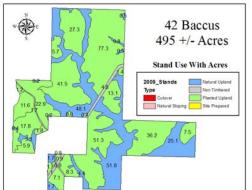

## 42 BACCUS (RMK 7944)

Offered for \$599,000 (\$1,225 per acre)

Winston County

489+/- total acres

Great tract with paved road frontage between Double Springs and Haleyville

Frontage on CR 424, CR 15 and CR 105

Georgia Creek runs through tract

Topographic map shows several large lake sites

138 acres of natural timber

Planted pine: 1 acre 1982, 105 acres 1998, 125 acres

2005 & 111 acres 2007

For A List Of All The RMK Timberland Group Tracts Offered By Great Southern Land Visit: