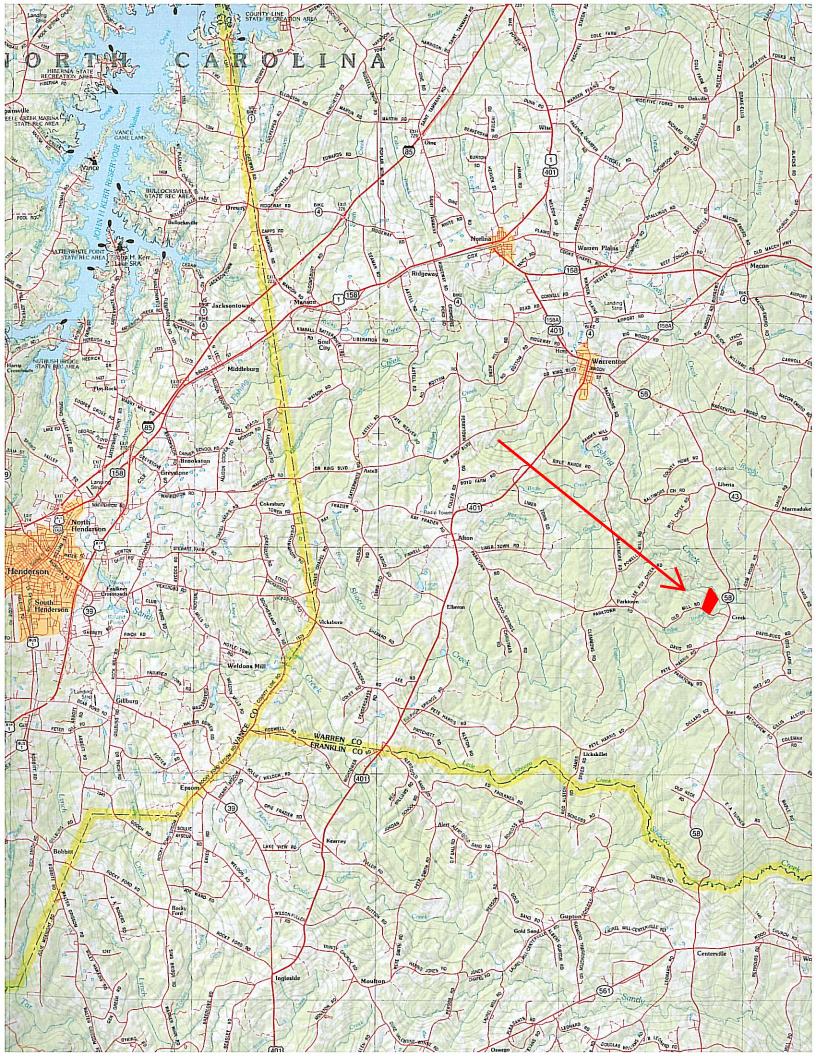

**Directions:** From Warrenton take Hwy 58 south approximately 8 miles to left onto Greentown Road. (SR 1612). Travel 0.7 miles to property on right. Look for orange ribbons near property

corners. Look for sign.

Website: www.tmmrealestate.com

**Comments:** Excellent timber and wildlife property. Ideal for hunting and recreational use while the timber produces a nice return on investment. Substantial timber sale income will be available in the future. Approximately 2,500 feet of frontage along Fishing Creek. Located in southern Warren County, the tract is about 1 hour driving distance from Raleigh.