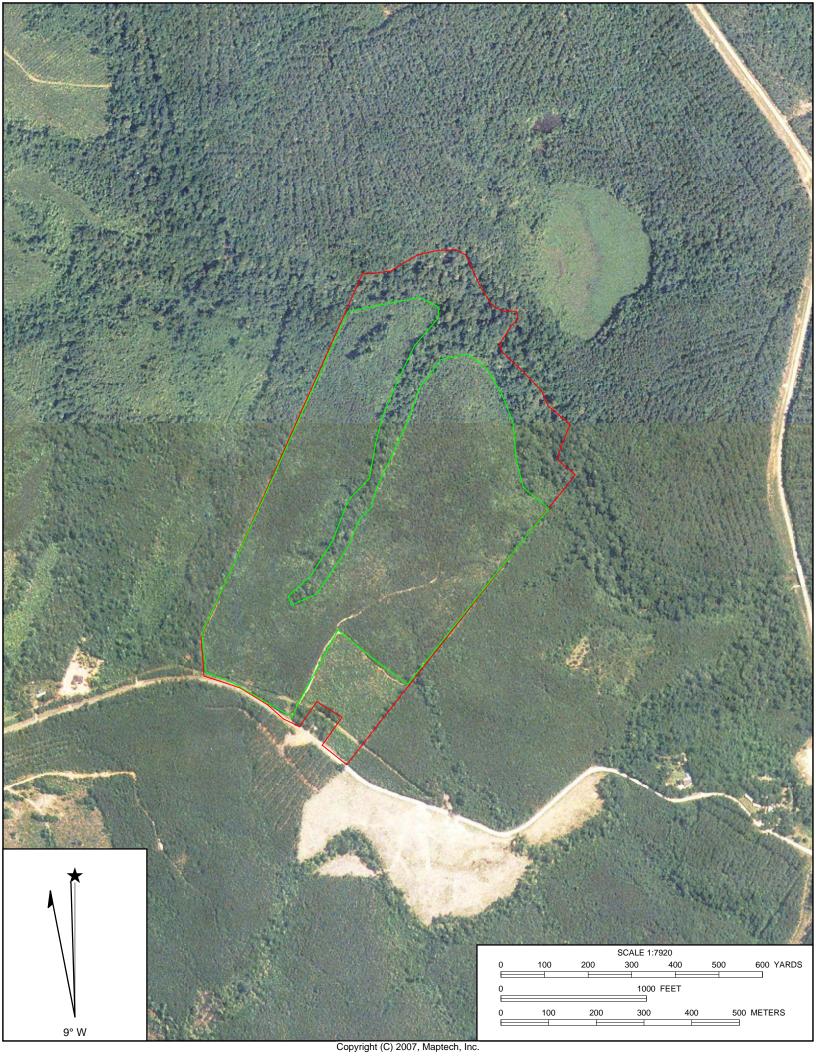

## **Property Information:**

Address: Greentown Rd City: Warrenton, NC 27589

Tax Map # G10, Parcel# 15 and 16

Deed: DB 627, PG 292 2008 Property Taxes: \$217.36

Description: This property has been owned and managed by professional foresters. Approximately 74 acres were planted in 1998 and 6 acres were planted in 2001. Both areas of pines were release sprayed to reduce competition, which has greatly increased their growth potential. A pulpwood thinning will be needed in about 5 years. Growth rate is excellent due to response from release herbicide spray. Approximately 1,000 feet of road frontage provides excellent access. Abundant wildlife includes deer and turkey. The Tar River Land Conservancy has a conservation easement along Fishing Creek containing 19.554 acres which prohibits cutting of the timber in that area.

#### **General Information**

Best Use: Timber Production//Recreation

Current Use: Timber Production Topography: Level to rolling Access: 900+/- feet road frontage Creek frontage: 3,200+/- feet

Website: www.tmmrealestate.com

**Comments:** Excellent timber and wildlife property. Ideal for hunting and recreational use while the timber produces a nice return on investment. Substantial timber sale income will be available in the future. Approximately 2,500 feet of frontage along Fishing Creek. Located in southern Warren County, the tract is about 1 hour driving distance from Raleigh.