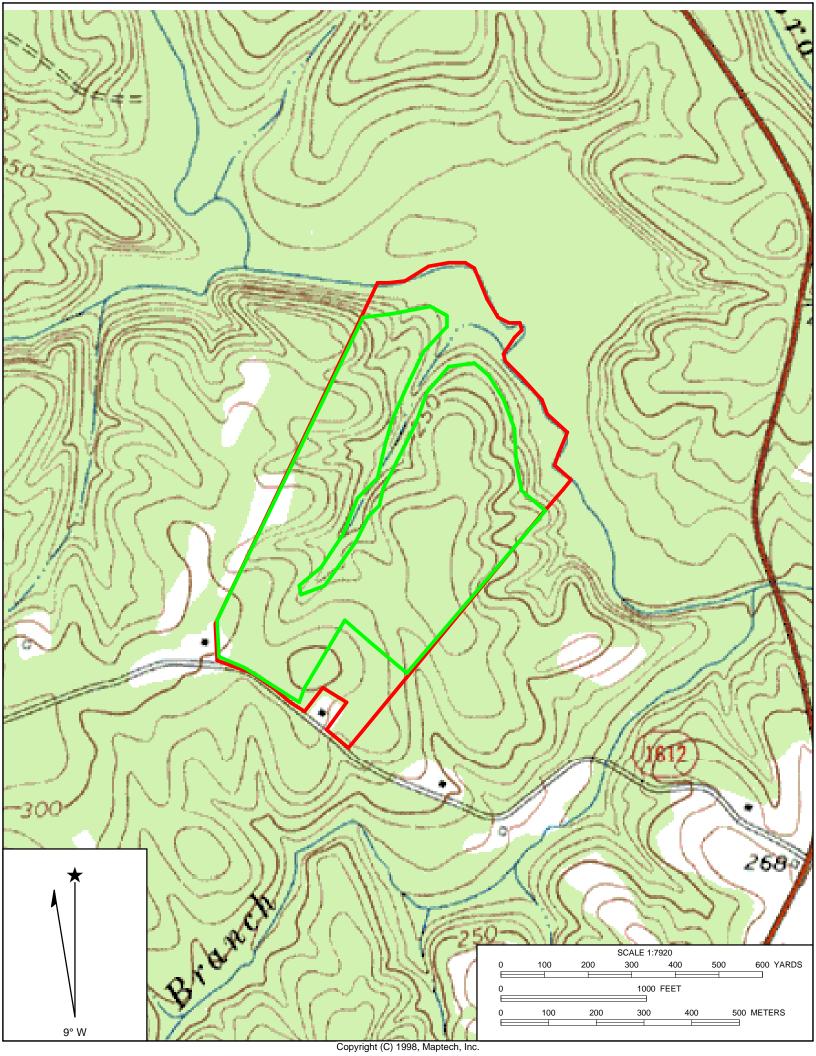

## **Property Information:**

Address: Greentown Rd City: Warrenton, NC 27589

Tax Map # G10, Parcel# 15 and 16

Deed: DB 627, PG 292 2008 Property Taxes: \$217.36

Description: This property has been owned and managed by professional foresters. Approximately 74 acres were planted in 1998 and 6 acres were planted in 2001. Both areas of pines were release sprayed to reduce competition, which has greatly increased their growth potential. A pulpwood thinning will be needed in about 5 years. Growth rate is excellent due to response from release herbicide spray. Approximately 1,000 feet of road frontage provides excellent access. Abundant wildlife includes deer and turkey. The Tar River Land Conservancy has a conservation easement along Fishing Creek containing 19.554 acres which prohibits cutting of the timber in that area.

#### **General Information**

Best Use: Timber Production//Recreation

Current Use: Timber Production Topography: Level to rolling Access: 900+/- feet road frontage Creek frontage: 3,200+/- feet

Website: www.tmmrealestate.com

**Comments:** Excellent timber and wildlife property. Ideal for hunting and recreational use while the timber produces a nice return on investment. Substantial timber sale income will be available in the future. Approximately 2,500 feet of frontage along Fishing Creek. Located in southern Warren County, the tract is about 1 hour driving distance from Raleigh.