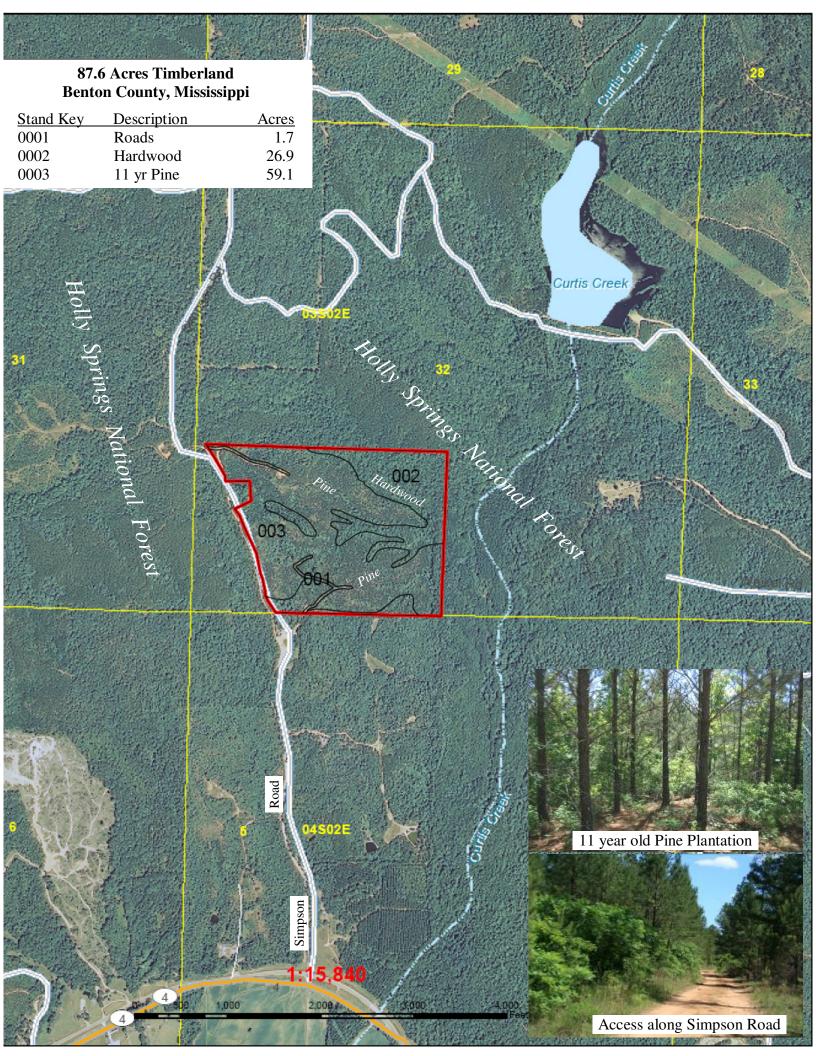

ACREAGE:

87.6 +/- Acres, Total

59.1 +/- Acres, 11 year old Pine Plantation

26.9 +/- Acres, Hardwood Timber

1.6 +/- Acres, roads

SPECIAL FEATURES:

Professionally established pine plantation with hardwood timber adjoining Holly Springs National Forest on 3 sides. Secluded location offers outstanding deer & turkey hunting & access to a 1600+ acre block of National Forest Land.