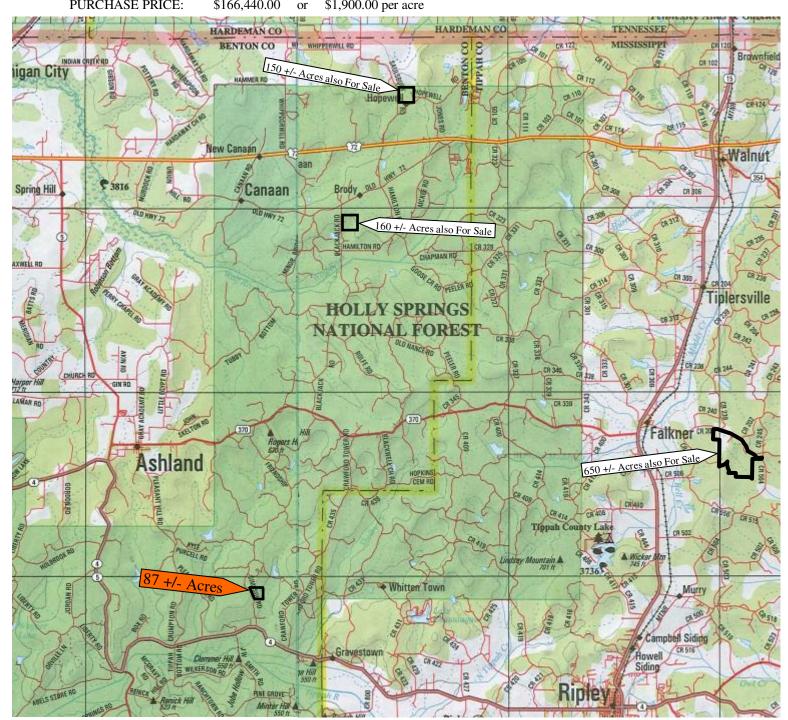

## 87 +/- ACRES FOR SALE **BENTON COUNTY, MISSISSIPPI**

LOCATION:

Approximately 60 miles southeast of Memphis, 10 miles west of Ripley, & 7 miles southeast of Ashland, north of Highway 4 on Simpson Road, adjoining Holly Springs National Forest.

ACREAGE:

87.6 +/- Acres, Total

59.1 +/- Acres, 11 year old Pine Plantation

26.9 +/- Acres, Hardwood Timber

1.6 +/- Acres, roads

SPECIAL FEATURES:

Professionally established pine plantation with hardwood timber adjoining Holly Springs National Forest on 3 sides. Secluded location offers outstanding deer & turkey hunting & access to a 1600+ acre block of National Forest Land.

\$1,900.00 per acre **PURCHASE PRICE:** \$166,440.00