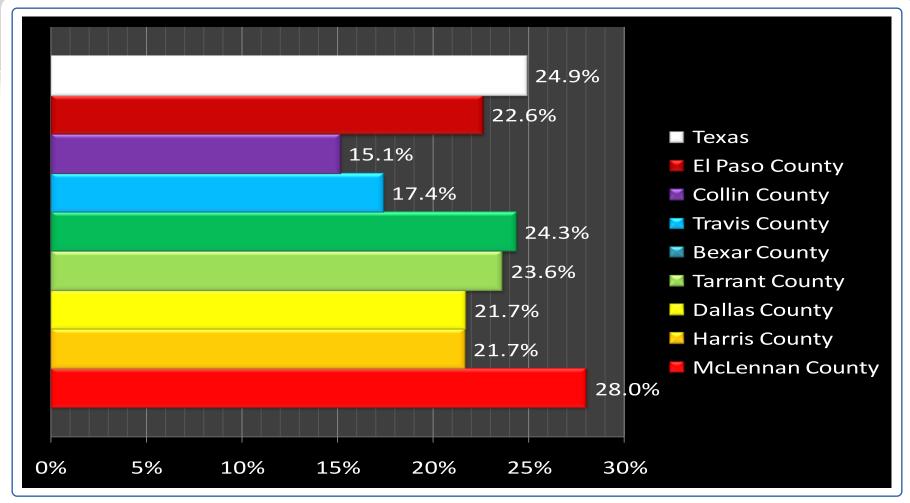

### County to top 7 Counties in Texas HIGH SCHOOL OR GED highest education attained – 2008 data