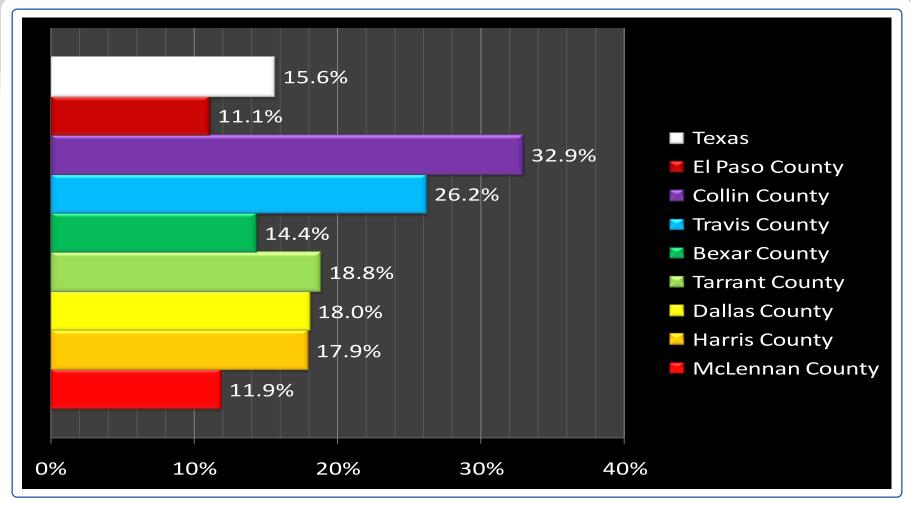

### County to top 7 Counties in Texas BACHELOR'S DEGREE highest education attained – 2008 data