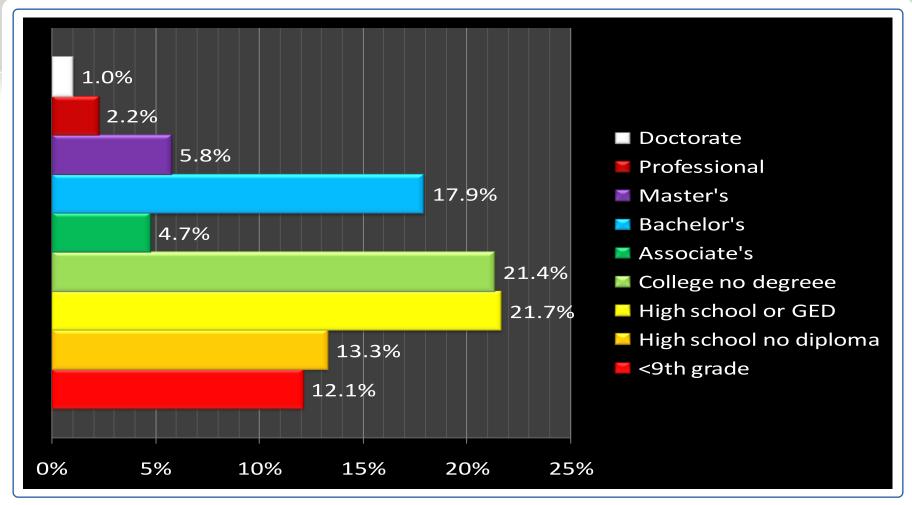

OOL OR GED highest education attained – 2008 data





# County to top 7 Counties in Texas SOME COLLEGE WITH NO DEGREE highest education attained – 2008 data





### County to top 7 Counties in Texas ASSOCIATE'S DEGREE highest education attained – 2008 data





### County to top 7 Counties in Texas BACHELOR'S DEGREE highest education attained – 2008 data





### County to top 7 Counties in Texas MASTER'S DEGREE highest education attained – 2008 data





# County to top 7 Counties in Texas PROFESSIONAL DEGREE (MD, JD, etc.) highest education attained – 2008 data





### County to top 7 Counties in Texas DOCTORATE DEGREE highest education attained – 2008 data





#### MCLENNAN COUNTY highest education attained - 2008 data





#### HARRIS COUNTY highest education attained - 2008 data





#### DALLAS COUNTY highest education attained - 2008 data





#### TARRANT COUNTY highest education attained - 2008 data





#### BEXAR COUNTY highest education attained - 2008 data





#### TRAVIS COUNTY highest education attained - 2008 data





#### COLLIN COUNTY highest education attained - 2008 data





#### EL PASO COUNTY highest education attained - 2008 data





#### STATE highest education attained – 2008 data