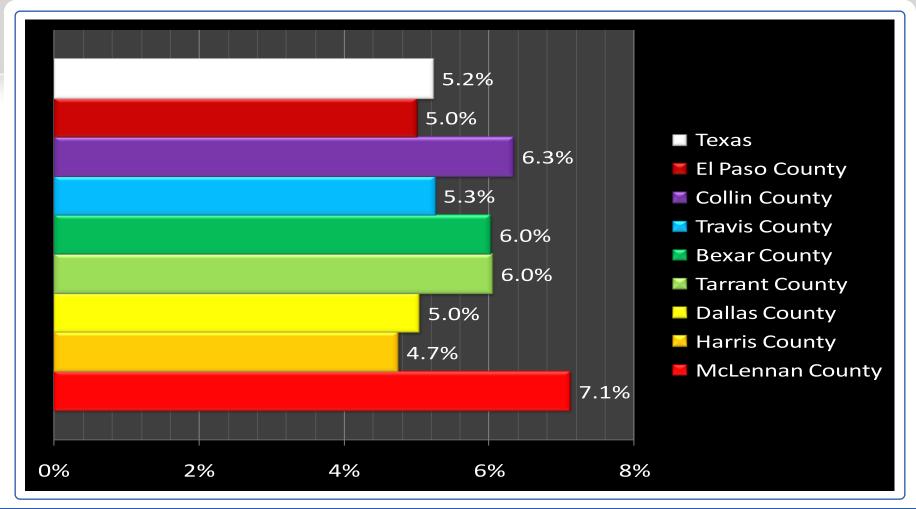

## County to top 7 Counties in Texas LESS THAN 9<sup>th</sup> GRADE highest education attained — 2008 data