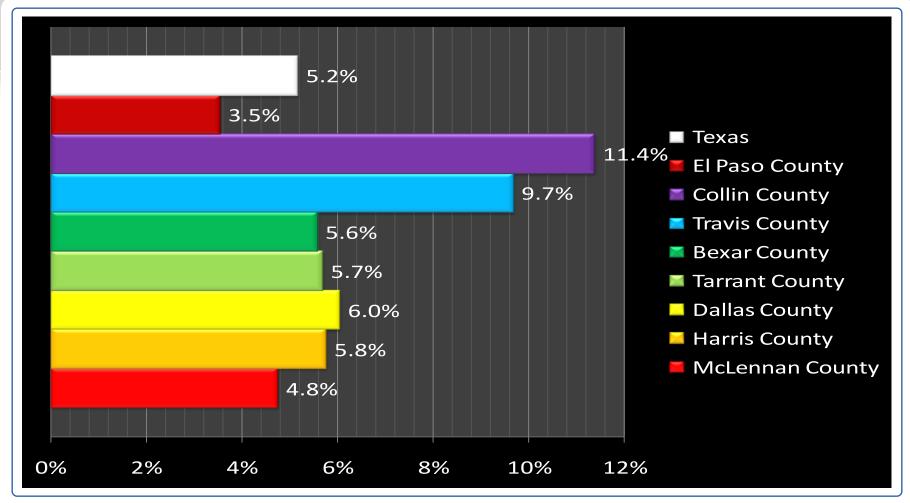

### County to top 7 Counties in Texas MASTER'S DEGREE highest education attained – 2008 data