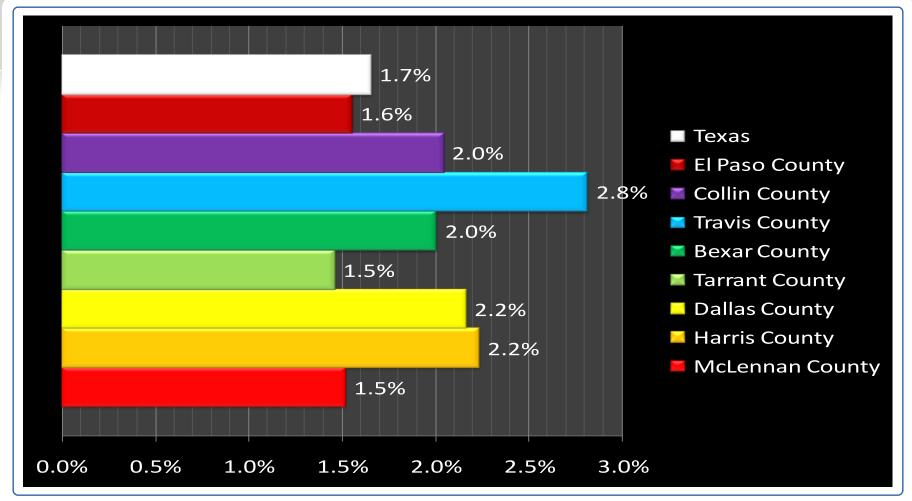

### County to top 7 Counties in Texas DOCTORATE DEGREE highest education attained – 2008 data