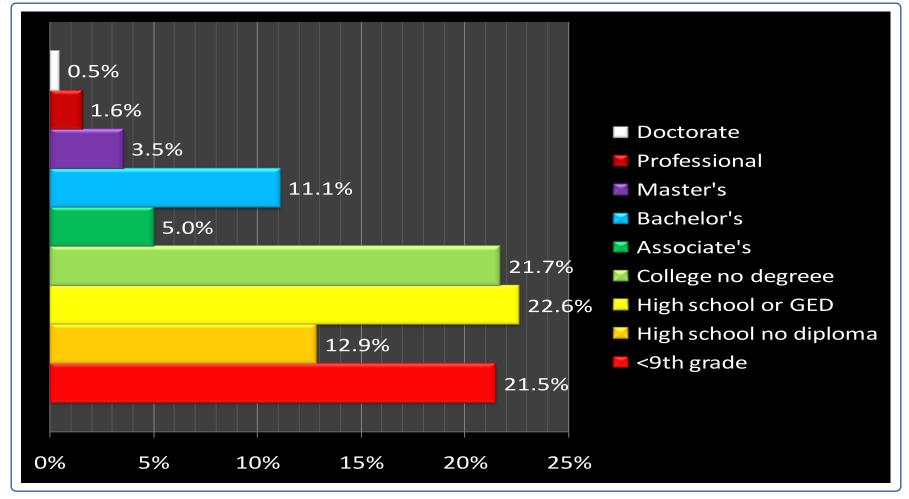

#### MCLENNAN COUNTY highest education attained - 2008 data

#### STATE highest education attained – 2008 data