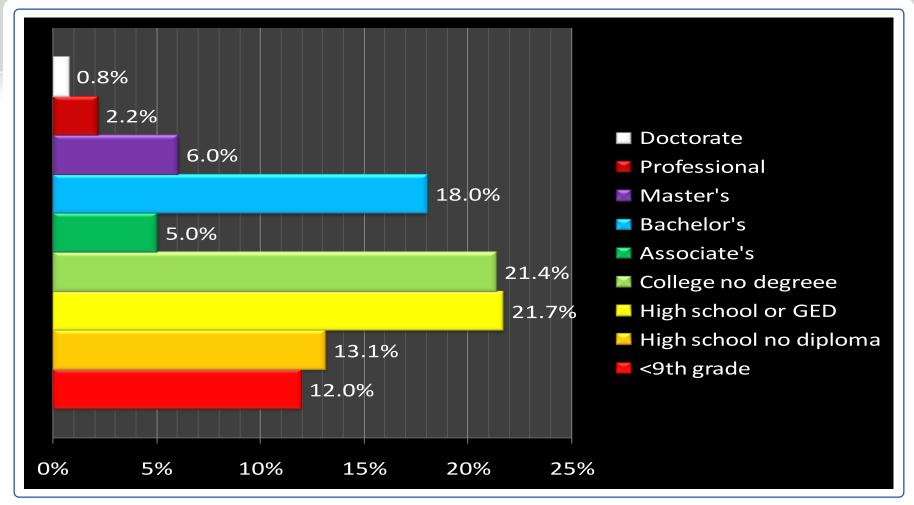

to top 7 Counties in Texas SOME COLLEGE WITH NO DEGREE highest education attained – 2008 data





### County to top 7 Counties in Texas ASSOCIATE'S DEGREE highest education attained – 2008 data





### County to top 7 Counties in Texas BACHELOR'S DEGREE highest education attained – 2008 data





### County to top 7 Counties in Texas MASTER'S DEGREE highest education attained – 2008 data





# County to top 7 Counties in Texas PROFESSIONAL DEGREE (MD, JD, etc.) highest education attained – 2008 data





### County to top 7 Counties in Texas DOCTORATE DEGREE highest education attained – 2008 data





#### MCLENNAN COUNTY highest education attained - 2008 data





#### HARRIS COUNTY highest education attained - 2008 data





#### DALLAS COUNTY highest education attained - 2008 data





#### TARRANT COUNTY highest education attained - 2008 data





#### BEXAR COUNTY highest education attained - 2008 data





#### TRAVIS COUNTY highest education attained - 2008 data





#### COLLIN COUNTY highest education attained - 2008 data





#### EL PASO COUNTY highest education attained - 2008 data





#### STATE highest education attained – 2008 data