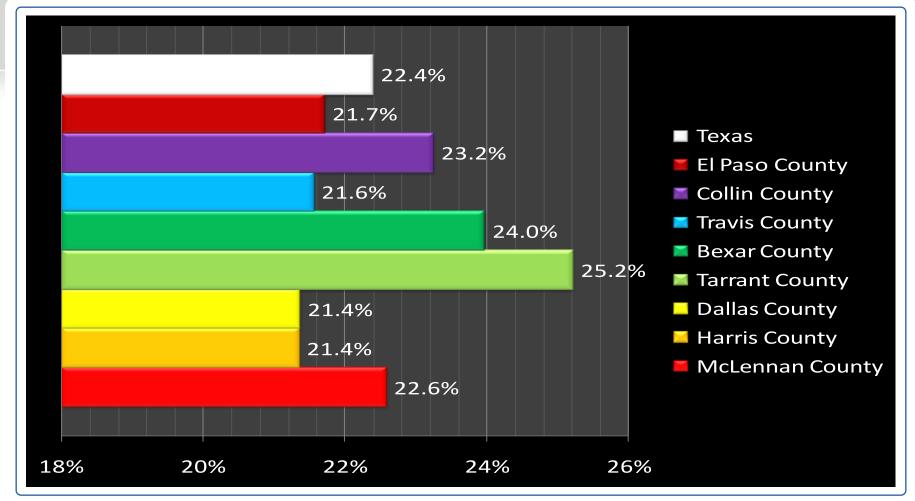

# County to top 7 Counties in Texas SOME COLLEGE WITH NO DEGREE highest education attained – 2008 data