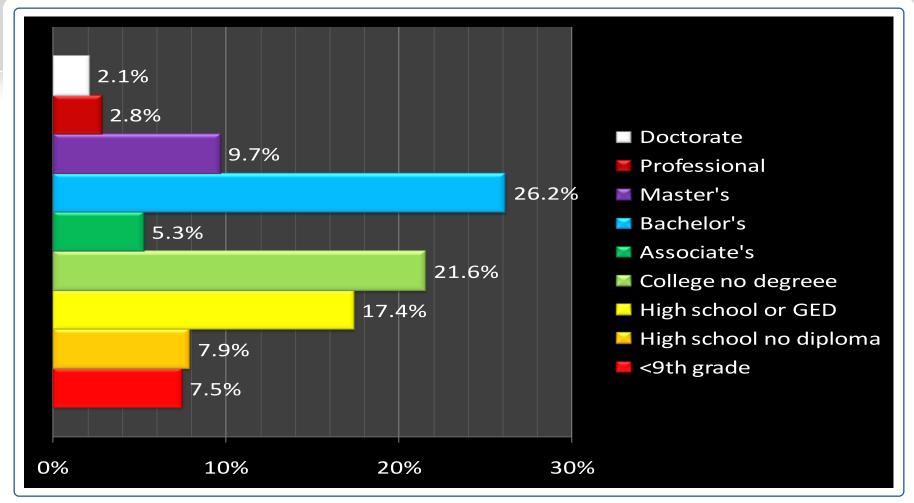

8 data





### County to top 7 Counties in Texas BACHELOR'S DEGREE highest education attained – 2008 data





### County to top 7 Counties in Texas MASTER'S DEGREE highest education attained – 2008 data





# County to top 7 Counties in Texas PROFESSIONAL DEGREE (MD, JD, etc.) highest education attained – 2008 data





### County to top 7 Counties in Texas DOCTORATE DEGREE highest education attained – 2008 data





#### MCLENNAN COUNTY highest education attained - 2008 data





#### HARRIS COUNTY highest education attained - 2008 data





#### DALLAS COUNTY highest education attained - 2008 data





#### TARRANT COUNTY highest education attained - 2008 data





#### BEXAR COUNTY highest education attained - 2008 data





#### TRAVIS COUNTY highest education attained - 2008 data





#### COLLIN COUNTY highest education attained - 2008 data





#### EL PASO COUNTY highest education attained - 2008 data





#### STATE highest education attained – 2008 data