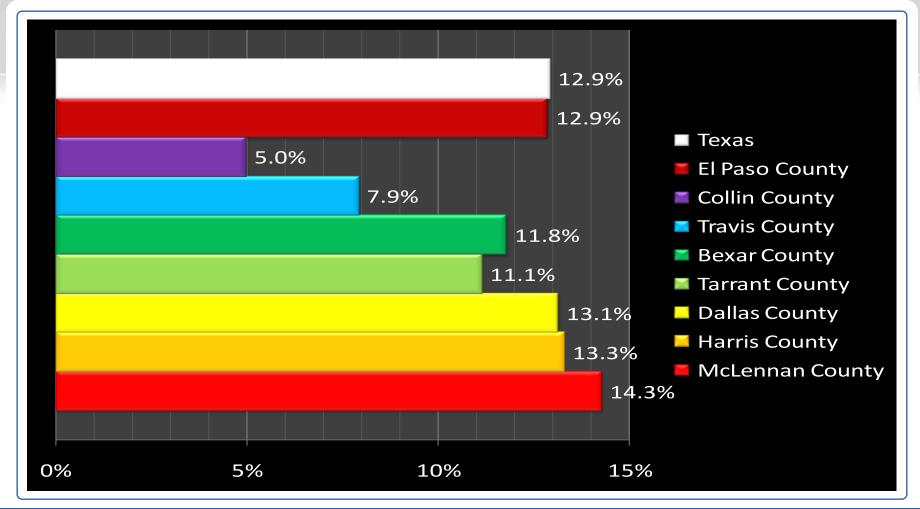

# County to top 7 Counties in Texas AT LEAST 9<sup>th</sup> GRADE but no diploma or GED highest education attained – 2008 data