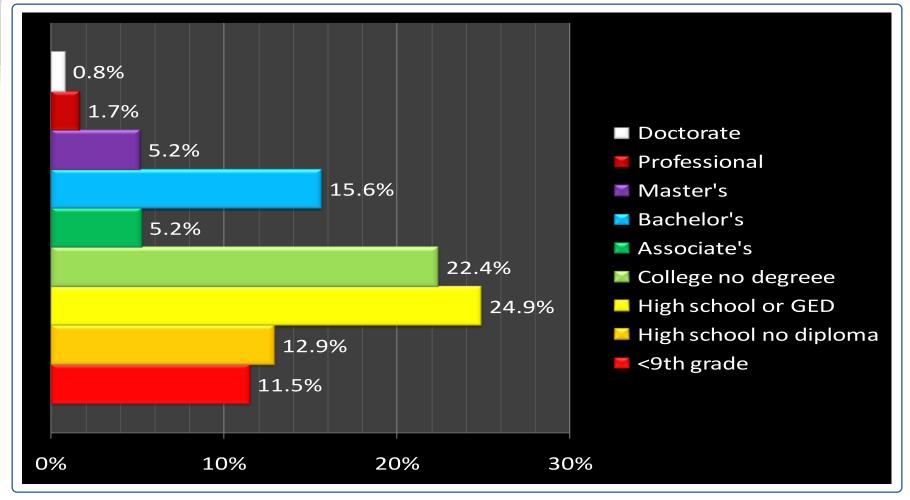

#### HARRIS COUNTY highest education attained - 2008 data

#### STATE highest education attained – 2008 data