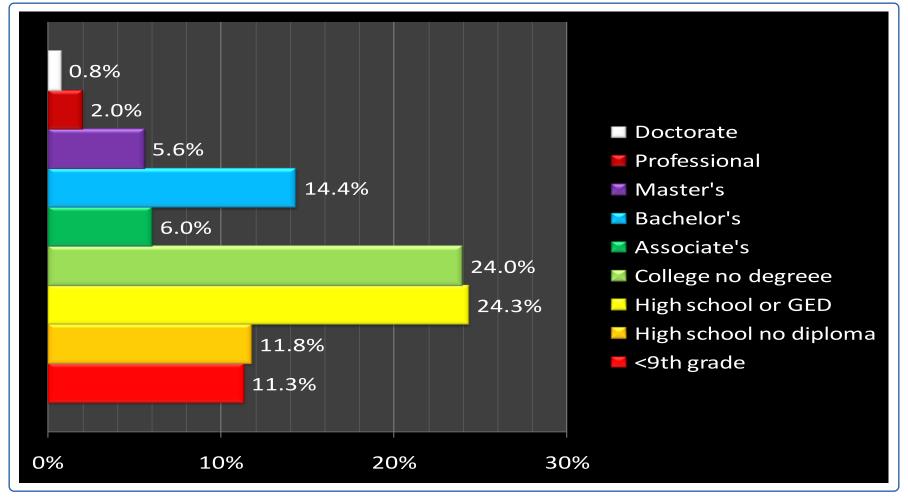

es in Texas ASSOCIATE'S DEGREE highest education attained – 2008 data





### County to top 7 Counties in Texas BACHELOR'S DEGREE highest education attained – 2008 data





### County to top 7 Counties in Texas MASTER'S DEGREE highest education attained – 2008 data





# County to top 7 Counties in Texas PROFESSIONAL DEGREE (MD, JD, etc.) highest education attained – 2008 data





### County to top 7 Counties in Texas DOCTORATE DEGREE highest education attained – 2008 data





#### MCLENNAN COUNTY highest education attained - 2008 data





#### HARRIS COUNTY highest education attained - 2008 data





#### DALLAS COUNTY highest education attained - 2008 data





#### TARRANT COUNTY highest education attained - 2008 data





#### BEXAR COUNTY highest education attained - 2008 data





#### TRAVIS COUNTY highest education attained - 2008 data





#### COLLIN COUNTY highest education attained - 2008 data





#### EL PASO COUNTY highest education attained - 2008 data





#### STATE highest education attained – 2008 data