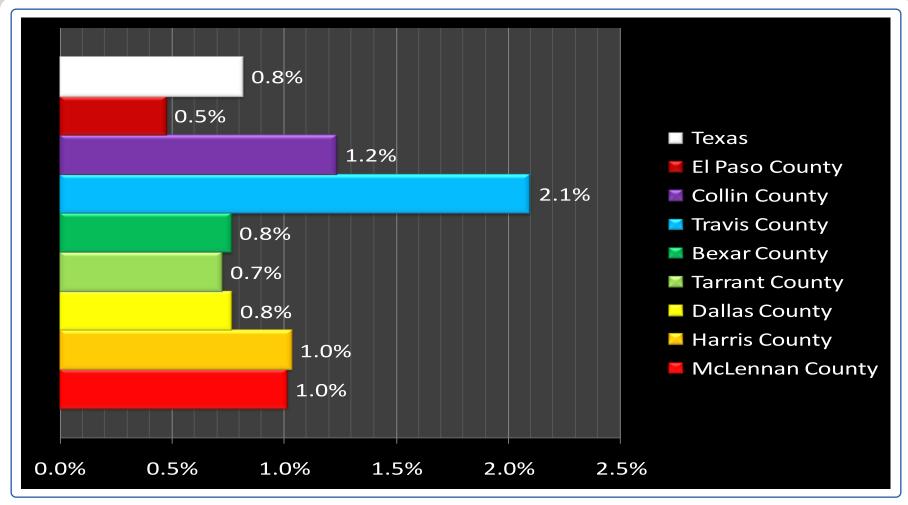

### County to top 7 Counties in Texas DOCTORATE DEGREE highest education attained – 2008 data