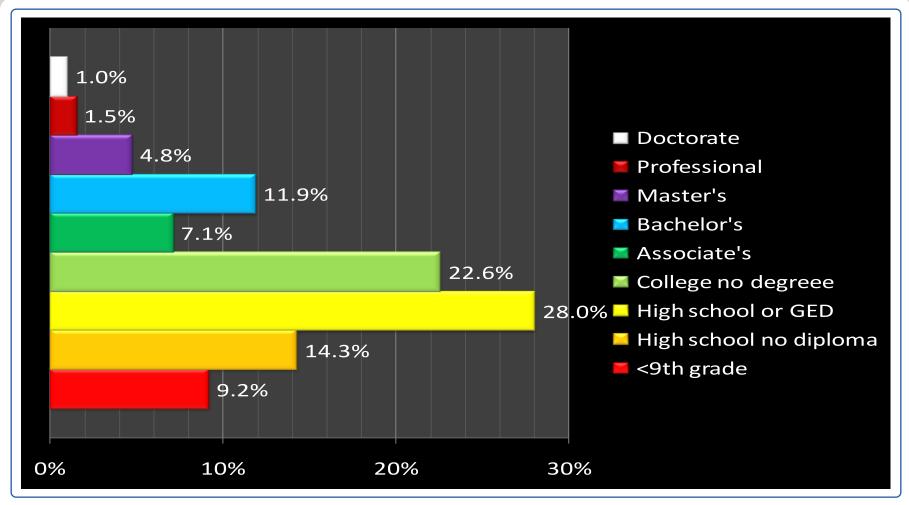

– 2008 data





### County to top 7 Counties in Texas HIGH SCHOOL OR GED highest education attained – 2008 data





# County to top 7 Counties in Texas SOME COLLEGE WITH NO DEGREE highest education attained – 2008 data





### County to top 7 Counties in Texas ASSOCIATE'S DEGREE highest education attained – 2008 data





### County to top 7 Counties in Texas BACHELOR'S DEGREE highest education attained – 2008 data





### County to top 7 Counties in Texas MASTER'S DEGREE highest education attained – 2008 data





# County to top 7 Counties in Texas PROFESSIONAL DEGREE (MD, JD, etc.) highest education attained – 2008 data





### County to top 7 Counties in Texas DOCTORATE DEGREE highest education attained – 2008 data





#### MCLENNAN COUNTY highest education attained - 2008 data





#### HARRIS COUNTY highest education attained - 2008 data





#### DALLAS COUNTY highest education attained - 2008 data





#### TARRANT COUNTY highest education attained - 2008 data





#### BEXAR COUNTY highest education attained - 2008 data





#### TRAVIS COUNTY highest education attained - 2008 data





#### COLLIN COUNTY highest education attained - 2008 data





#### EL PASO COUNTY highest education attained - 2008 data





#### STATE highest education attained – 2008 data