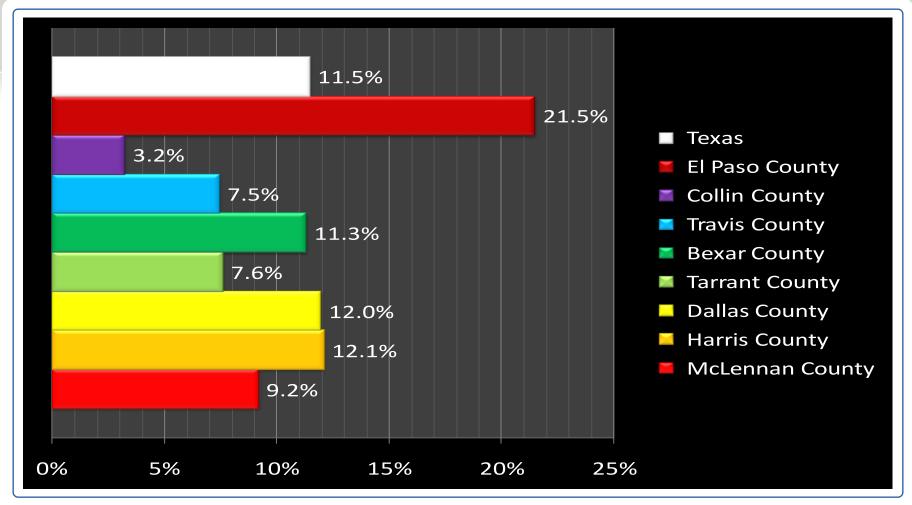

## County to top 7 Counties in Texas LESS THAN 9<sup>th</sup> GRADE highest education attained — 2008 data