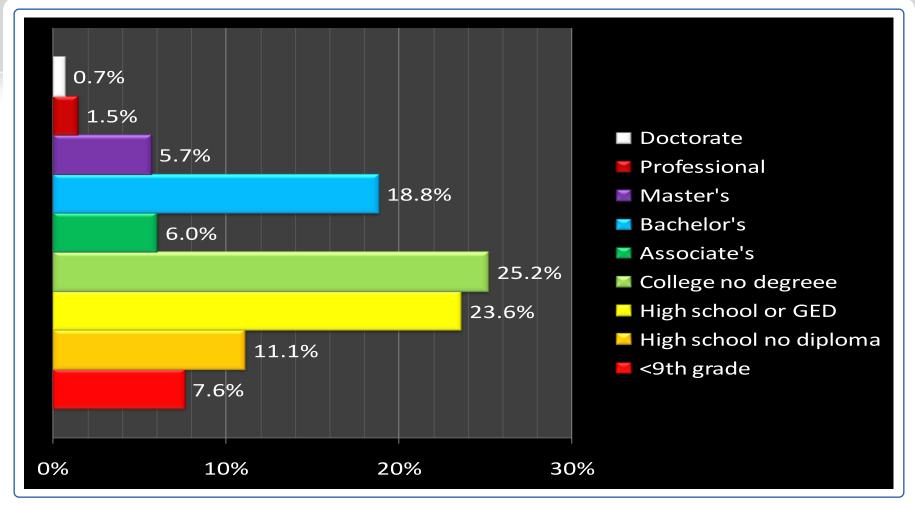

education attained – 2008 data





### County to top 7 Counties in Texas ASSOCIATE'S DEGREE highest education attained – 2008 data





### County to top 7 Counties in Texas BACHELOR'S DEGREE highest education attained – 2008 data





### County to top 7 Counties in Texas MASTER'S DEGREE highest education attained – 2008 data





# County to top 7 Counties in Texas PROFESSIONAL DEGREE (MD, JD, etc.) highest education attained – 2008 data





### County to top 7 Counties in Texas DOCTORATE DEGREE highest education attained – 2008 data





#### MCLENNAN COUNTY highest education attained - 2008 data





#### HARRIS COUNTY highest education attained - 2008 data





#### DALLAS COUNTY highest education attained - 2008 data





#### TARRANT COUNTY highest education attained - 2008 data





#### BEXAR COUNTY highest education attained - 2008 data





#### TRAVIS COUNTY highest education attained - 2008 data





#### COLLIN COUNTY highest education attained - 2008 data





#### EL PASO COUNTY highest education attained - 2008 data





#### STATE highest education attained – 2008 data