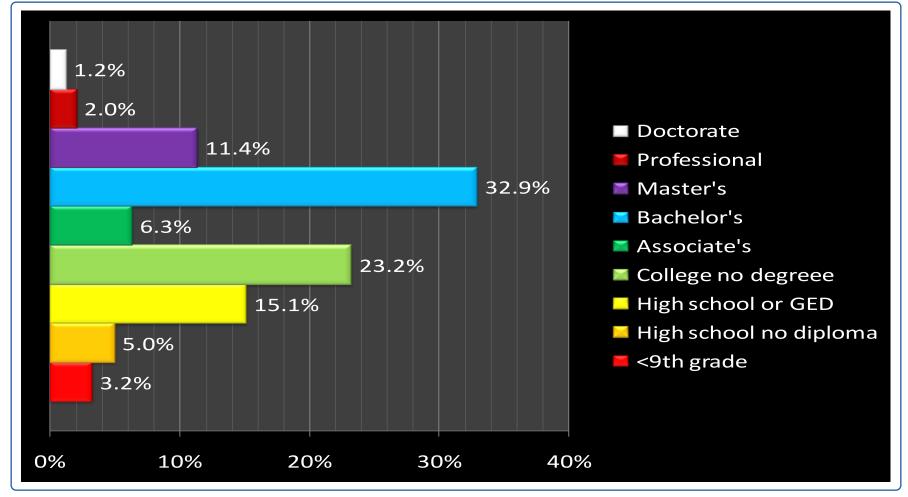

GREE highest education attained – 2008 data





### County to top 7 Counties in Texas MASTER'S DEGREE highest education attained – 2008 data





# County to top 7 Counties in Texas PROFESSIONAL DEGREE (MD, JD, etc.) highest education attained – 2008 data





### County to top 7 Counties in Texas DOCTORATE DEGREE highest education attained – 2008 data





#### MCLENNAN COUNTY highest education attained - 2008 data





#### HARRIS COUNTY highest education attained - 2008 data





#### DALLAS COUNTY highest education attained - 2008 data





#### TARRANT COUNTY highest education attained - 2008 data





#### BEXAR COUNTY highest education attained - 2008 data





#### TRAVIS COUNTY highest education attained - 2008 data





#### COLLIN COUNTY highest education attained - 2008 data





#### EL PASO COUNTY highest education attained - 2008 data





#### STATE highest education attained – 2008 data