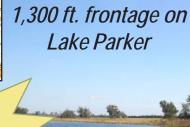

Location: Hwy 60, Lake Wales, Polk County

Frontage: 2,700 +/- ft. on SR 60

1.300 +/- ft. on Old Bartow Road

Lake Frontage: 1,300 +/- ft. on Lake Parker

**Current Land Use: ARR** 

Possible Future

Price:

Land Use: Industrial 3 Wells - 10" Water: