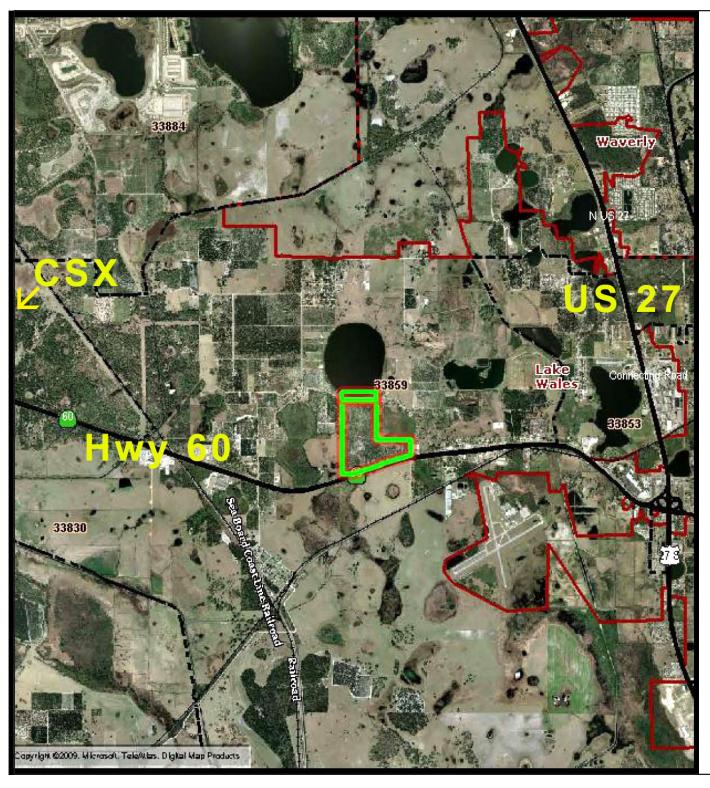

# Lake Wales Investment Polk County 115.7 +/- acres

Discussions with City officials of Lake Wales indicate this property would receive an Industrial Land Use with annexation. City water and sewer are also planned for this area.

# Lake Wales Investment

Discussions with City officials of Lake Wales indicate this property would receive an Industrial Land Use with annexation. City water and sewer are

also planned for this area.

Acreage: 115.7 +/- acres Improved Acreage: 104.0 +/- acres \$2,500,000

Location: Hwy 60, Lake Wales, Polk County

Frontage: 2,700 +/- ft. on SR 60

1.300 +/- ft. on Old Bartow Road

Lake Frontage: 1,300 +/- ft. on Lake Parker

**Current Land Use: ARR** 

Possible Future

Price:

Land Use: Industrial 3 Wells - 10" Water:

### **Driving Directions:**

- From Lake Wales go 2.1 miles west on SR 60 to property.
- Property is on the north side of SR 60.

**Traffic** Count of 24,000

Old Bartow Hwy

Daily