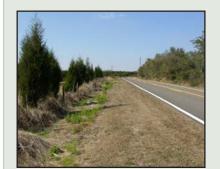

# Lake Wales Investment Polk County 115.7 +/- acres

Discussions with City officials of Lake Wales indicate this property would receive an Industrial Land Use with annexation. City water and sewer are also planned for this area.

# Lake Wales Investment

Discussions with City officials of Lake Wales indicate this property would receive an Industrial Land Use with annexation. City water and sewer are

also planned for this area.

Acreage: 115.7 +/- acres Improved Acreage: 104.0 +/- acres \$2,500,000

Location: Hwy 60, Lake Wales, Polk County

Frontage: 2,700 +/- ft. on SR 60

1.300 +/- ft. on Old Bartow Road

Lake Frontage: 1,300 +/- ft. on Lake Parker

**Current Land Use: ARR** 

Possible Future

Price:

Land Use: Industrial 3 Wells - 10" Water: