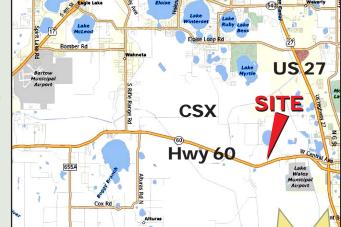

Location: Hwy 60, Lake Wales, Polk County

Frontage: 2,700 +/- ft. on SR 60

1.300 +/- ft. on Old Bartow Road

Lake Frontage: 1,300 +/- ft. on Lake Parker

**Current Land Use: ARR** 

Possible Future

Price:

Land Use: Industrial 3 Wells - 10" Water:

### **Driving Directions:**

- From Lake Wales go 2.1 miles west on SR 60 to property.
- Property is on the north side of SR 60.

**Traffic** Count of 24,000

Old Bartow Hwy

Daily