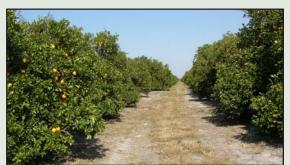

tate.com

# Lake Wales Investment

Discussions with City officials of Lake Wales indicate this property would receive an Industrial Land Use with annexation. City water and sewer are

also planned for this area.

Acreage: 115.7 +/- acres Improved Acreage: 104.0 +/- acres \$2,500,000

Location: Hwy 60, Lake Wales, Polk County

Frontage: 2,700 +/- ft. on SR 60

1.300 +/- ft. on Old Bartow Road

Lake Frontage: 1,300 +/- ft. on Lake Parker

**Current Land Use: ARR** 

Possible Future

Price:

Land Use: Industrial 3 Wells - 10" Water:

Irrigation: Microjet Grove: Valencia

5-30-27 STR/Parcel:

27305 000000 013010



### **Driving Directions:**

- From Lake Wales go 2.1 miles west on SR 60 to property.
- Property is on the north side of SR 60.

**Traffic** Count of 24,000



Old Bartow Hwy









Daily

# www.saundersrealestate.com 863-648-1528

While every attempt is made to provide as accurate information on this property offering as possible, COLDWELL BANKER COMMERCIAL SAUNDERS REAL ESTATE (CBCSRE) does not quarantee the accuracy thereof. Buyer shall rely entirely on their own information and inspection of property and records. Copyright Coldwell Banker Commercial Saunders Real Estate, All Rights Reserved, Worldwide: All content inclusive of text, graphics, images, and logos is the property of CBCSRE. You may not copy this material by any means (including electronic copies), reproduce, duplicate, scan, modify, publish, transfer, use on your own web site, distribute, or create a derivative work without receiving written permission from CBCSRE