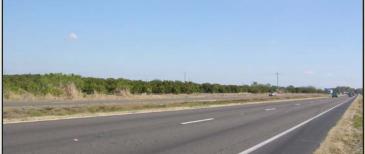

Location: Hwy 60, Lake Wales, Polk County

Frontage: 2,700 +/- ft. on SR 60

1.300 +/- ft. on Old Bartow Road

Lake Frontage: 1,300 +/- ft. on Lake Parker

**Current Land Use: ARR** 

Possible Future

Price:

Land Use: Industrial 3 Wells - 10" Water:

### **Driving Directions:**

- From Lake Wales go 2.1 miles west on SR 60 to property.
- Property is on the north side of SR 60.

**Traffic** Count of 24,000

Old Bartow Hwy

Daily