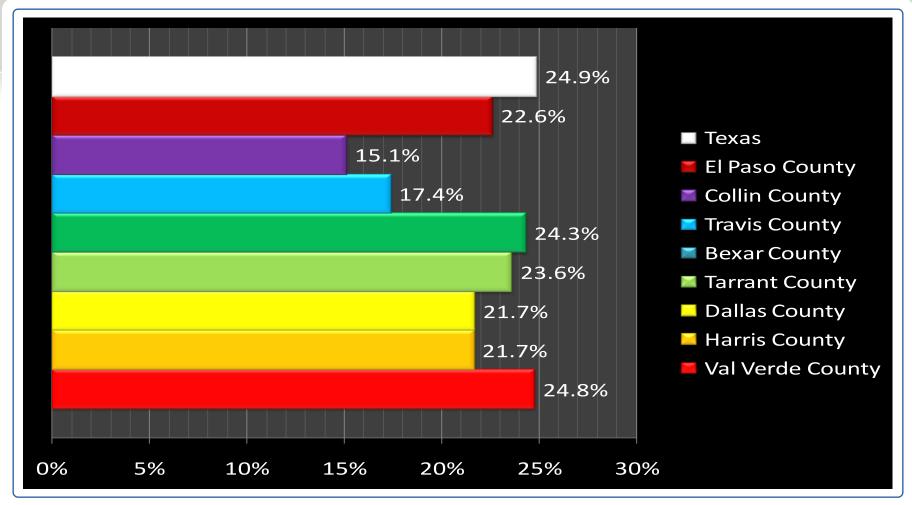

### County to top 7 Counties in Texas HIGH SCHOOL OR GED highest education attained – 2008 data