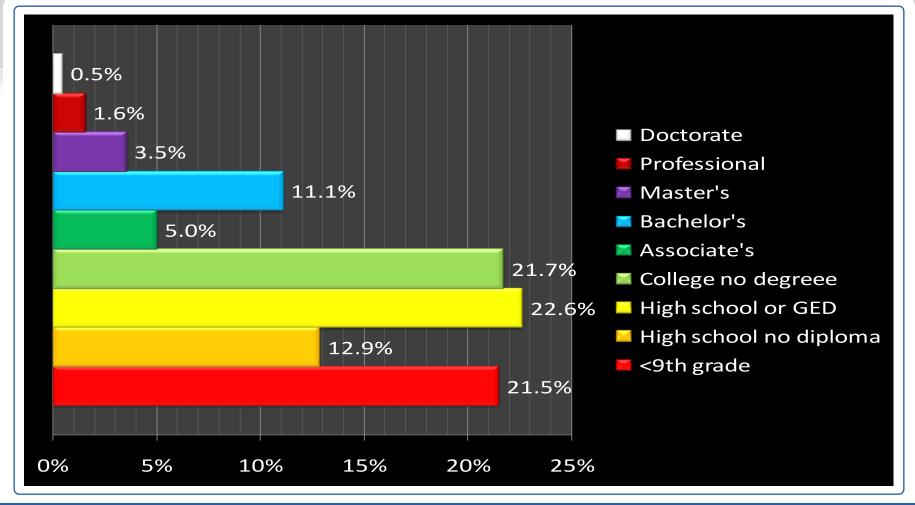

p 7 Counties in Texas MASTER'S DEGREE highest education attained – 2008 data





# County to top 7 Counties in Texas PROFESSIONAL DEGREE (MD, JD, etc.) highest education attained — 2008 data





### County to top 7 Counties in Texas DOCTORATE DEGREE highest education attained – 2008 data





#### VAL VERDE COUNTY highest education attained - 2008 data





#### HARRIS COUNTY highest education attained - 2008 data





#### DALLAS COUNTY highest education attained - 2008 data





#### TARRANT COUNTY highest education attained - 2008 data





#### BEXAR COUNTY highest education attained - 2008 data





#### TRAVIS COUNTY highest education attained - 2008 data





#### COLLIN COUNTY highest education attained - 2008 data





#### EL PASO COUNTY highest education attained - 2008 data





#### STATE highest education attained – 2008 data