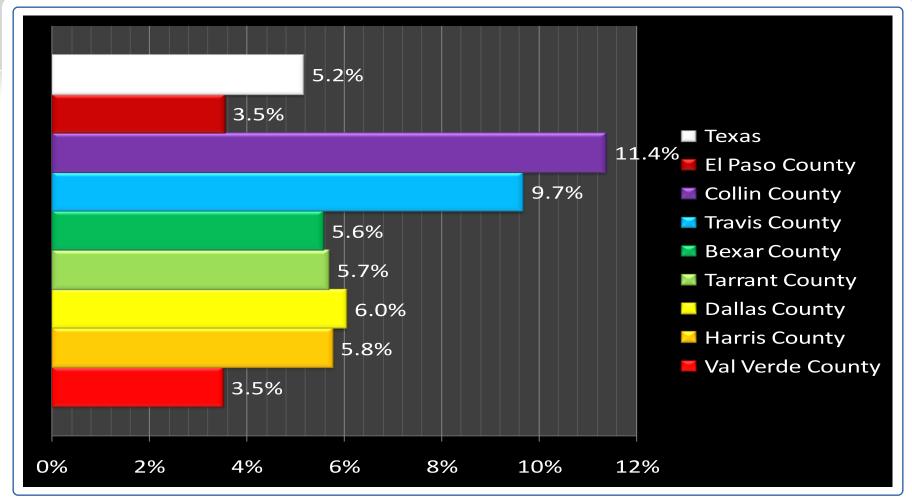

### County to top 7 Counties in Texas MASTER'S DEGREE highest education attained – 2008 data