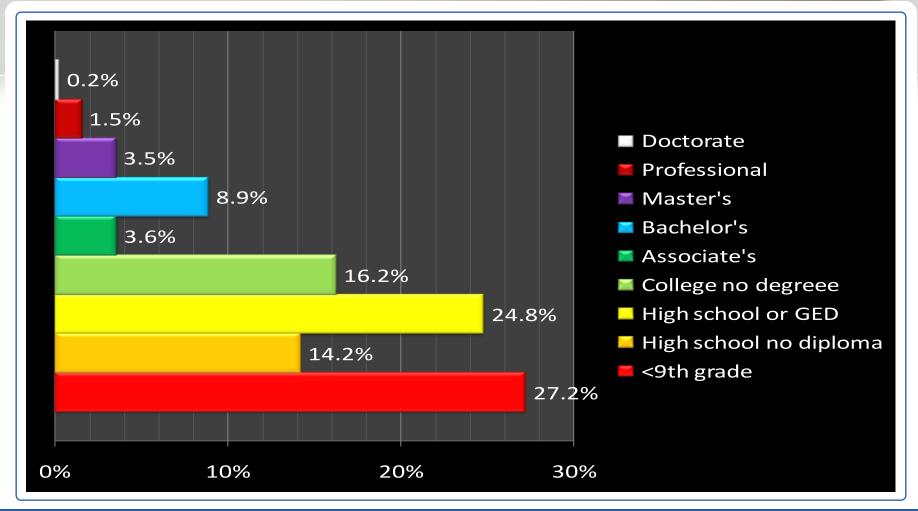

2008 data





### County to top 7 Counties in Texas HIGH SCHOOL OR GED highest education attained – 2008 data





## County to top 7 Counties in Texas SOME COLLEGE WITH NO DEGREE highest education attained – 2008 data





### County to top 7 Counties in Texas ASSOCIATE'S DEGREE highest education attained – 2008 data





### County to top 7 Counties in Texas BACHELOR'S DEGREE highest education attained – 2008 data





### County to top 7 Counties in Texas MASTER'S DEGREE highest education attained – 2008 data





# County to top 7 Counties in Texas PROFESSIONAL DEGREE (MD, JD, etc.) highest education attained — 2008 data





### County to top 7 Counties in Texas DOCTORATE DEGREE highest education attained – 2008 data





#### VAL VERDE COUNTY highest education attained - 2008 data





#### HARRIS COUNTY highest education attained - 2008 data





#### DALLAS COUNTY highest education attained - 2008 data





#### TARRANT COUNTY highest education attained - 2008 data





#### BEXAR COUNTY highest education attained - 2008 data





#### TRAVIS COUNTY highest education attained - 2008 data





#### COLLIN COUNTY highest education attained - 2008 data





#### EL PASO COUNTY highest education attained - 2008 data





#### STATE highest education attained – 2008 data