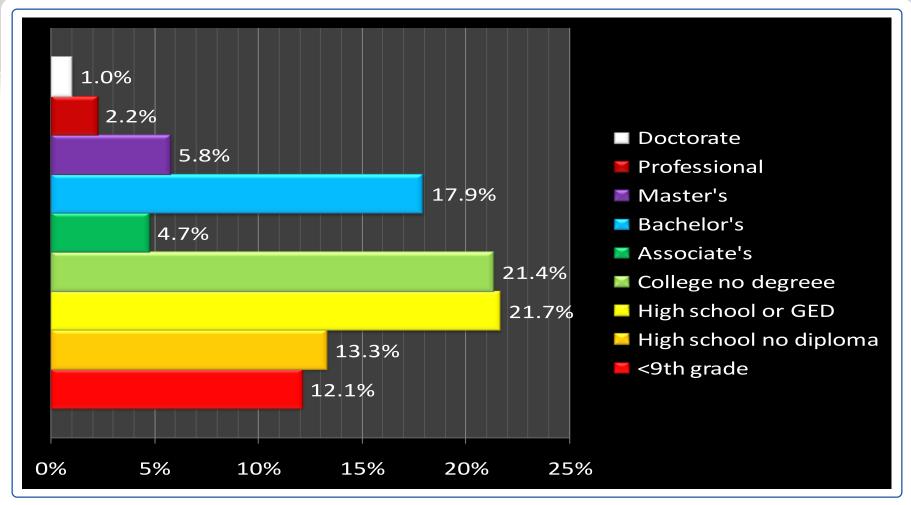

L OR GED highest education attained – 2008 data





## County to top 7 Counties in Texas SOME COLLEGE WITH NO DEGREE highest education attained – 2008 data





### County to top 7 Counties in Texas ASSOCIATE'S DEGREE highest education attained – 2008 data





### County to top 7 Counties in Texas BACHELOR'S DEGREE highest education attained – 2008 data





### County to top 7 Counties in Texas MASTER'S DEGREE highest education attained – 2008 data





# County to top 7 Counties in Texas PROFESSIONAL DEGREE (MD, JD, etc.) highest education attained — 2008 data





### County to top 7 Counties in Texas DOCTORATE DEGREE highest education attained – 2008 data





#### VAL VERDE COUNTY highest education attained - 2008 data





#### HARRIS COUNTY highest education attained - 2008 data





#### DALLAS COUNTY highest education attained - 2008 data





#### TARRANT COUNTY highest education attained - 2008 data





#### BEXAR COUNTY highest education attained - 2008 data





#### TRAVIS COUNTY highest education attained - 2008 data





#### COLLIN COUNTY highest education attained - 2008 data





#### EL PASO COUNTY highest education attained - 2008 data





#### STATE highest education attained – 2008 data