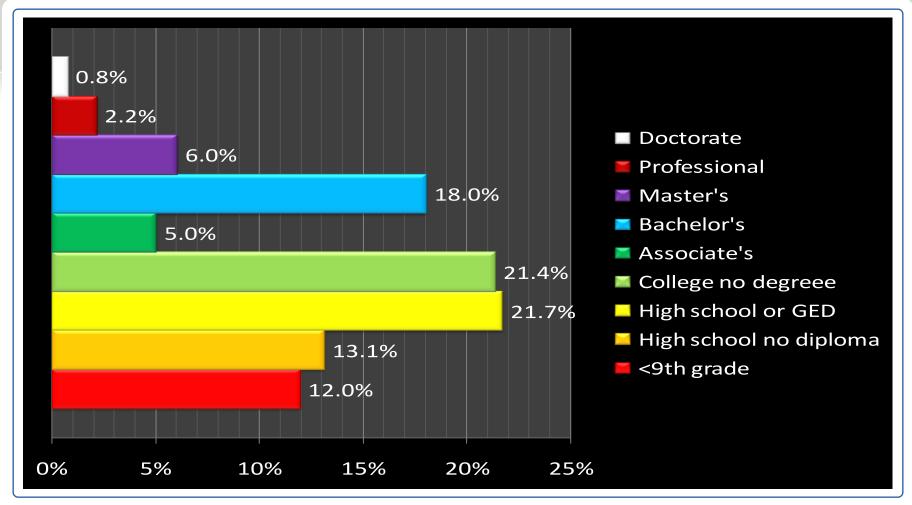

to top 7 Counties in Texas SOME COLLEGE WITH NO DEGREE highest education attained – 2008 data





### County to top 7 Counties in Texas ASSOCIATE'S DEGREE highest education attained – 2008 data





### County to top 7 Counties in Texas BACHELOR'S DEGREE highest education attained – 2008 data





### County to top 7 Counties in Texas MASTER'S DEGREE highest education attained – 2008 data





# County to top 7 Counties in Texas PROFESSIONAL DEGREE (MD, JD, etc.) highest education attained — 2008 data





### County to top 7 Counties in Texas DOCTORATE DEGREE highest education attained – 2008 data





#### VAL VERDE COUNTY highest education attained - 2008 data





#### HARRIS COUNTY highest education attained - 2008 data





#### DALLAS COUNTY highest education attained - 2008 data





#### TARRANT COUNTY highest education attained - 2008 data





#### BEXAR COUNTY highest education attained - 2008 data





#### TRAVIS COUNTY highest education attained - 2008 data





#### COLLIN COUNTY highest education attained - 2008 data





#### EL PASO COUNTY highest education attained - 2008 data





#### STATE highest education attained – 2008 data