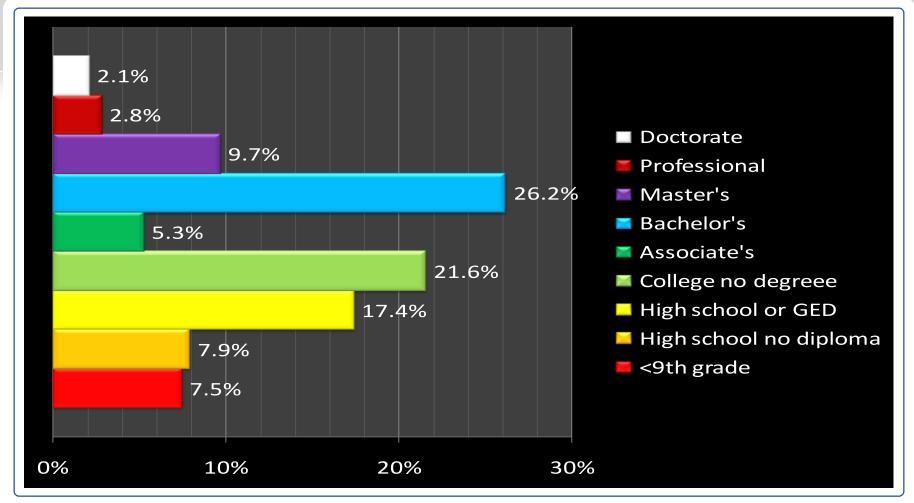

data





### County to top 7 Counties in Texas BACHELOR'S DEGREE highest education attained – 2008 data





### County to top 7 Counties in Texas MASTER'S DEGREE highest education attained – 2008 data





# County to top 7 Counties in Texas PROFESSIONAL DEGREE (MD, JD, etc.) highest education attained — 2008 data





### County to top 7 Counties in Texas DOCTORATE DEGREE highest education attained – 2008 data





#### VAL VERDE COUNTY highest education attained - 2008 data





#### HARRIS COUNTY highest education attained - 2008 data





#### DALLAS COUNTY highest education attained - 2008 data





#### TARRANT COUNTY highest education attained - 2008 data





#### BEXAR COUNTY highest education attained - 2008 data





#### TRAVIS COUNTY highest education attained - 2008 data





#### COLLIN COUNTY highest education attained - 2008 data





#### EL PASO COUNTY highest education attained - 2008 data





#### STATE highest education attained – 2008 data