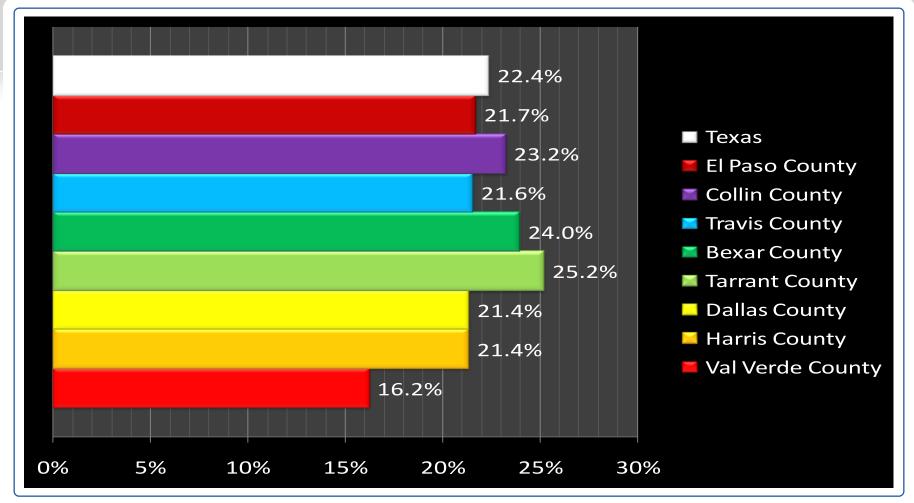

## County to top 7 Counties in Texas SOME COLLEGE WITH NO DEGREE highest education attained – 2008 data