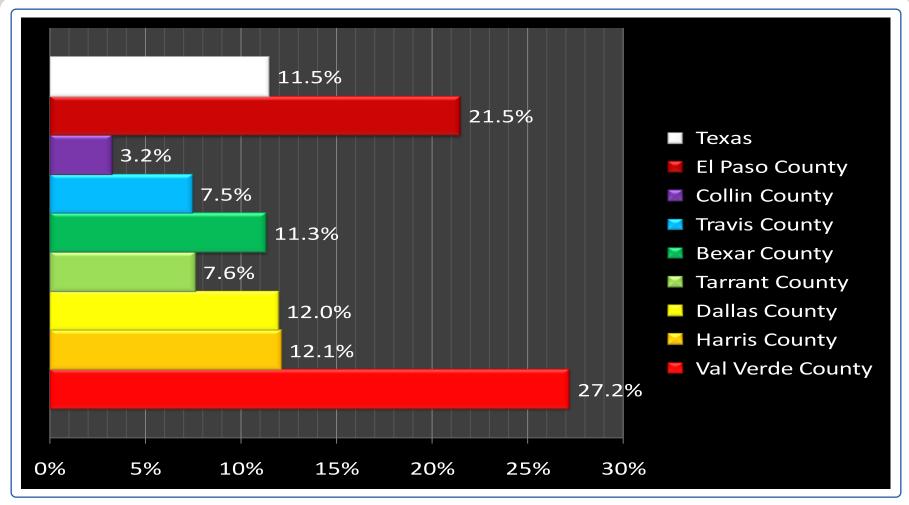

## County to top 7 Counties in Texas LESS THAN 9<sup>th</sup> GRADE highest education attained — 2008 data