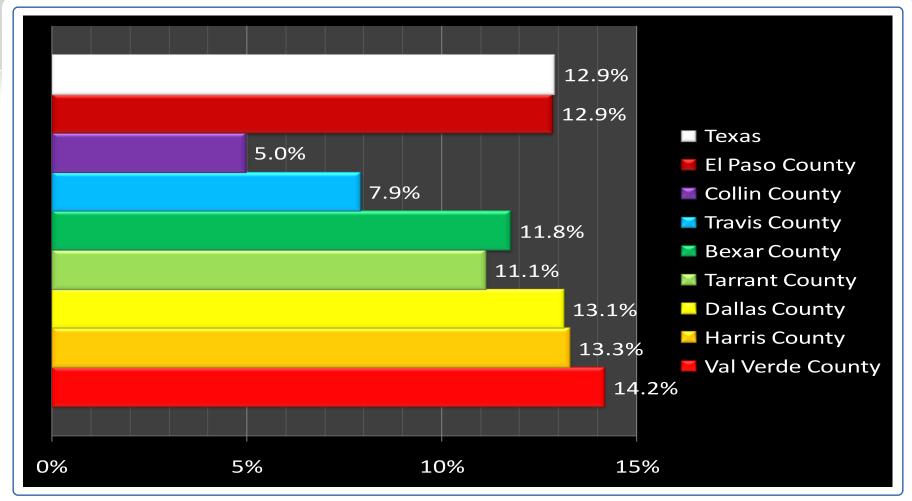

# County to top 7 Counties in Texas AT LEAST 9<sup>th</sup> GRADE but no diploma or GED highest education attained – 2008 data