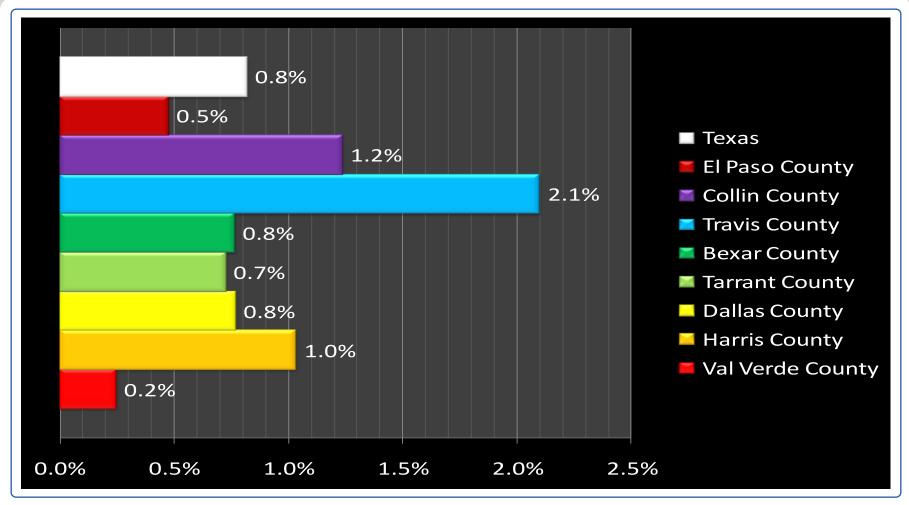

### County to top 7 Counties in Texas DOCTORATE DEGREE highest education attained – 2008 data