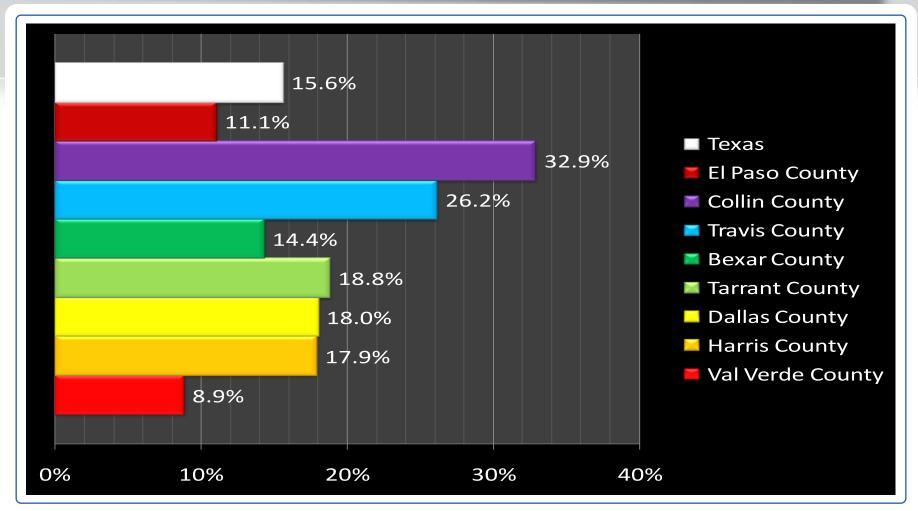

### County to top 7 Counties in Texas BACHELOR'S DEGREE highest education attained – 2008 data