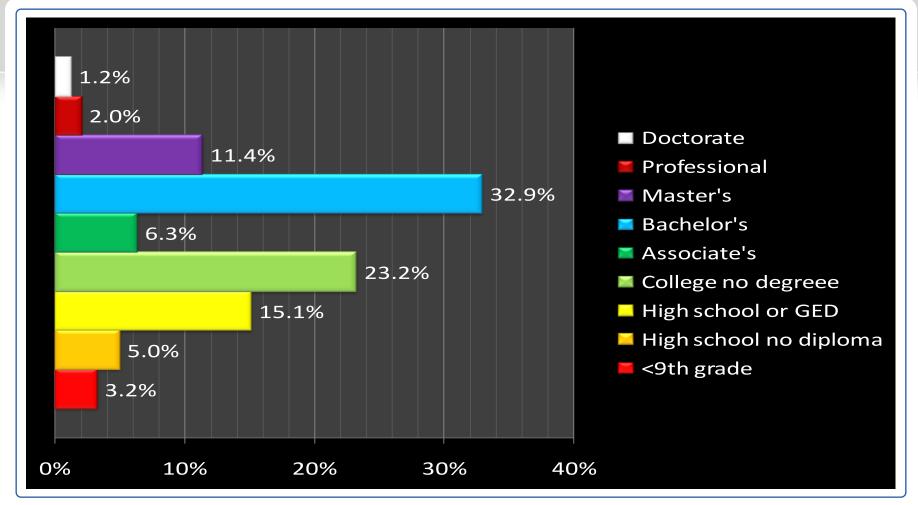

REE highest education attained – 2008 data





### County to top 7 Counties in Texas MASTER'S DEGREE highest education attained – 2008 data





# County to top 7 Counties in Texas PROFESSIONAL DEGREE (MD, JD, etc.) highest education attained — 2008 data





### County to top 7 Counties in Texas DOCTORATE DEGREE highest education attained – 2008 data





#### VAL VERDE COUNTY highest education attained - 2008 data





#### HARRIS COUNTY highest education attained - 2008 data





#### DALLAS COUNTY highest education attained - 2008 data





#### TARRANT COUNTY highest education attained - 2008 data





#### BEXAR COUNTY highest education attained - 2008 data





#### TRAVIS COUNTY highest education attained - 2008 data





#### COLLIN COUNTY highest education attained - 2008 data





#### EL PASO COUNTY highest education attained - 2008 data





#### STATE highest education attained – 2008 data