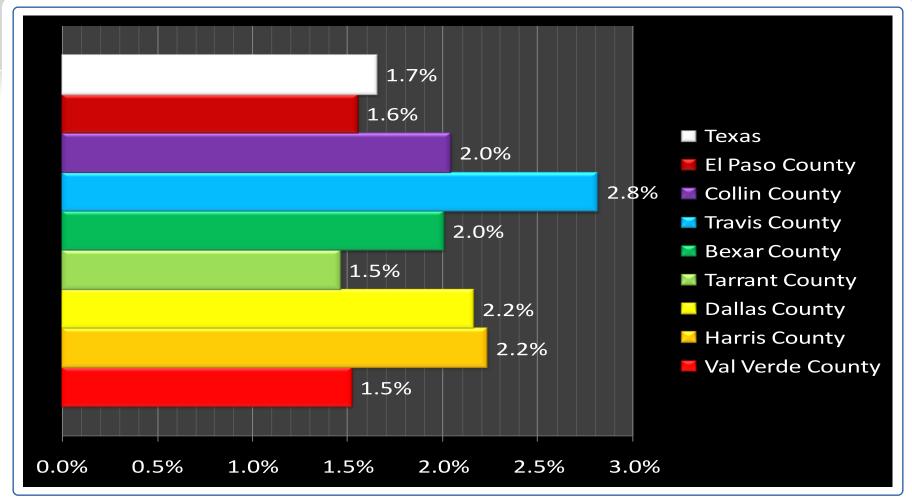

### County to top 7 Counties in Texas DOCTORATE DEGREE highest education attained – 2008 data