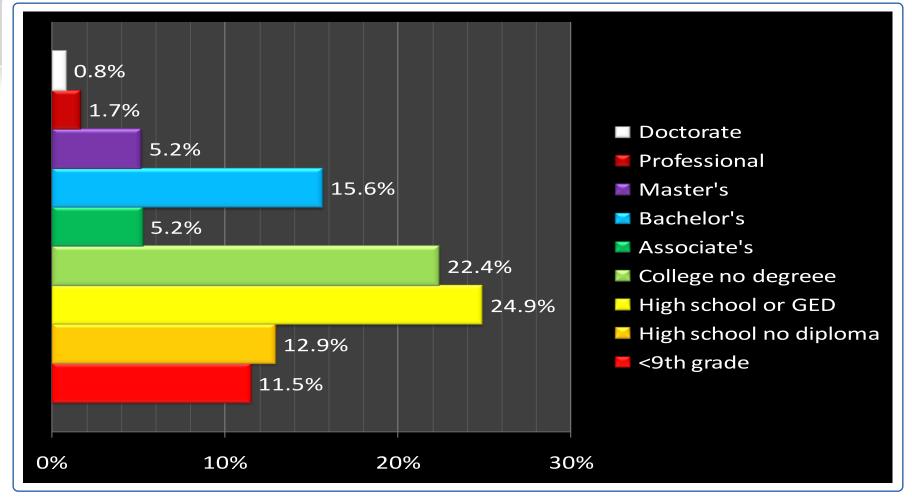

attained – 2008 data





# County to top 7 Counties in Texas PROFESSIONAL DEGREE (MD, JD, etc.) highest education attained — 2008 data





### County to top 7 Counties in Texas DOCTORATE DEGREE highest education attained – 2008 data





#### VAL VERDE COUNTY highest education attained - 2008 data





#### HARRIS COUNTY highest education attained - 2008 data





#### DALLAS COUNTY highest education attained - 2008 data





#### TARRANT COUNTY highest education attained - 2008 data





#### BEXAR COUNTY highest education attained - 2008 data





#### TRAVIS COUNTY highest education attained - 2008 data





#### COLLIN COUNTY highest education attained - 2008 data





#### EL PASO COUNTY highest education attained - 2008 data





#### STATE highest education attained – 2008 data