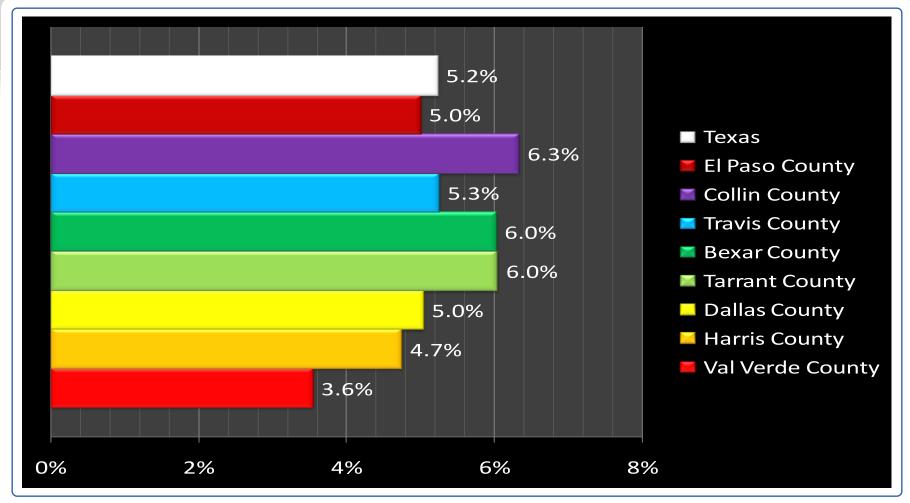

### County to top 7 Counties in Texas ASSOCIATE'S DEGREE highest education attained – 2008 data