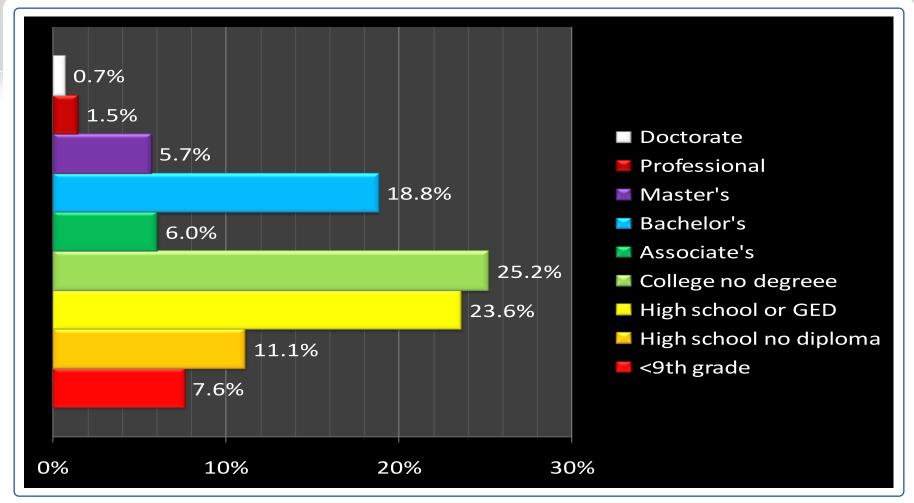

ducation attained – 2008 data





### County to top 7 Counties in Texas ASSOCIATE'S DEGREE highest education attained – 2008 data





### County to top 7 Counties in Texas BACHELOR'S DEGREE highest education attained – 2008 data





### County to top 7 Counties in Texas MASTER'S DEGREE highest education attained – 2008 data





# County to top 7 Counties in Texas PROFESSIONAL DEGREE (MD, JD, etc.) highest education attained — 2008 data





### County to top 7 Counties in Texas DOCTORATE DEGREE highest education attained – 2008 data





#### VAL VERDE COUNTY highest education attained - 2008 data





#### HARRIS COUNTY highest education attained - 2008 data





#### DALLAS COUNTY highest education attained - 2008 data





#### TARRANT COUNTY highest education attained - 2008 data





#### BEXAR COUNTY highest education attained - 2008 data





#### TRAVIS COUNTY highest education attained - 2008 data





#### COLLIN COUNTY highest education attained - 2008 data





#### EL PASO COUNTY highest education attained - 2008 data





#### STATE highest education attained – 2008 data