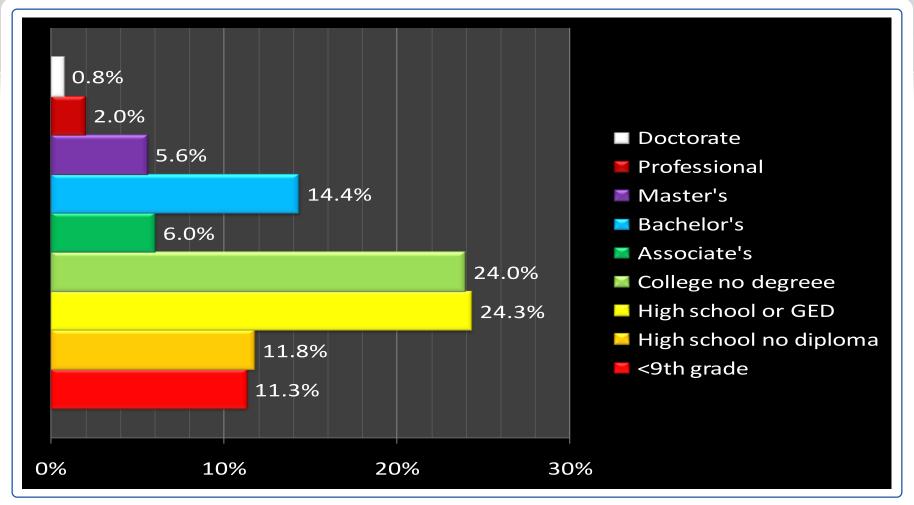

s in Texas ASSOCIATE'S DEGREE highest education attained – 2008 data





### County to top 7 Counties in Texas BACHELOR'S DEGREE highest education attained – 2008 data





### County to top 7 Counties in Texas MASTER'S DEGREE highest education attained – 2008 data





# County to top 7 Counties in Texas PROFESSIONAL DEGREE (MD, JD, etc.) highest education attained — 2008 data





### County to top 7 Counties in Texas DOCTORATE DEGREE highest education attained – 2008 data





#### VAL VERDE COUNTY highest education attained - 2008 data





#### HARRIS COUNTY highest education attained - 2008 data





#### DALLAS COUNTY highest education attained - 2008 data





#### TARRANT COUNTY highest education attained - 2008 data





#### BEXAR COUNTY highest education attained - 2008 data





#### TRAVIS COUNTY highest education attained - 2008 data





#### COLLIN COUNTY highest education attained - 2008 data





#### EL PASO COUNTY highest education attained - 2008 data





#### STATE highest education attained – 2008 data