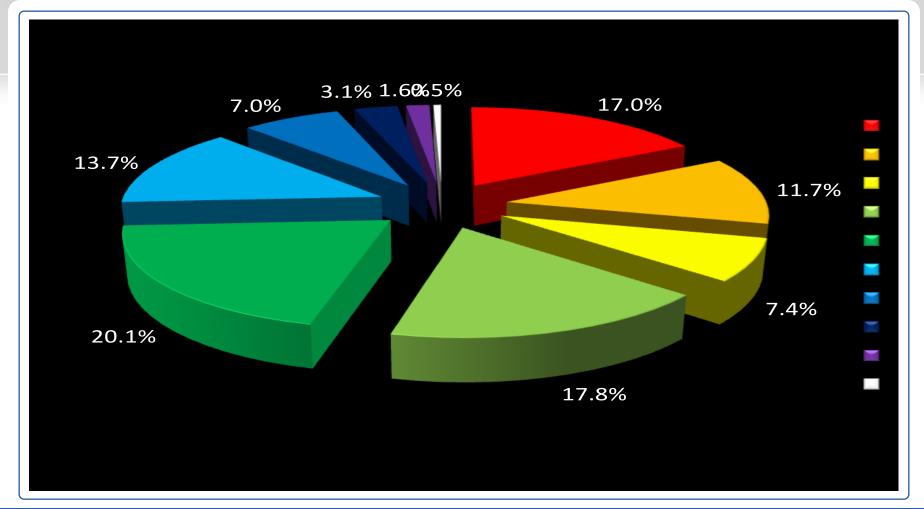

8 data





# County to top 7 Counties in Texas % POPULATION 55 TO 64 YEARS OLD — 2008 data





# County to top 7 Counties in Texas % POPULATION 65 TO 74 YEARS OLD – 2008 data





# County to top 7 Counties in Texas % POPULATION 75 TO 84 YEARS OLD – 2008 data





# County to top 7 Counties in Texas % POPULATION 85 YEARS OLD & HIGHER – 2008 data





### VAL VERDE COUNTY % population by age segments - 2008 data





### HARRIS COUNTY % population by age segments - 2008 data





## DALLAS COUNTY % population by age segments - 2008 data





### TARRANT COUNTY % population by age segments – 2008 data





### BEXAR COUNTY % population by age segments - 2008 data





## TRAVIS COUNTY % population by age segments - 2008 data





### COLLIN COUNTY % population by age segments - 2008 data





#### EL PASO % population by age segments - 2008 data





#### TEXAS % population by age segments - 2008 data