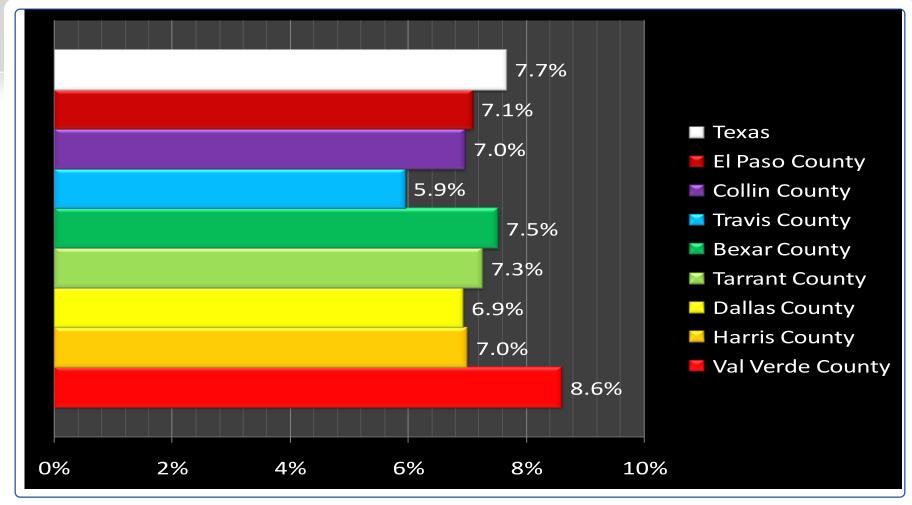

# County to top 7 Counties in Texas AVERAGE & MEDIAN AGE – 2000 data





# County to top 7 Counties in Texas % population LESS THAN 10 YEARS OLD – 2008 data





# County to top 7 Counties in Texas % POPULATION 10 TO 17 YEARS OLD – 2008 data





# County to top 7 Counties in Texas % POPULATION 18 TO 24 YEARS OLD — 2008 data





# County to top 7 Counties in Texas % POPULATION 25 TO 34 YEARS OLD – 2008 data





# County to top 7 Counties in Texas % POPULATION 35 TO 44 YEARS OLD – 2008 data





# County to top 7 Counties in Texas % POPULATION 45 TO 54 YEARS OLD – 2008 data





# County to top 7 Counties in Texas % POPULATION 55 TO 64 YEARS OLD — 2008 data





# County to top 7 Counties in Texas % POPULATION 65 TO 74 YEARS OLD – 2008 data





# County to top 7 Counties in Texas % POPULATION 75 TO 84 YEARS OLD – 2008 data





# County to top 7 Counties in Texas % POPULATION 85 YEARS OLD & HIGHER – 2008 data





### VAL VERDE COUNTY % population by age segments - 2008 data





### HARRIS COUNTY % population by age segments - 2008 data





## DALLAS COUNTY % population by age segments - 2008 data





### TARRANT COUNTY % population by age segments – 2008 data





### BEXAR COUNTY % population by age segments - 2008 data





## TRAVIS COUNTY % population by age segments - 2008 data





### COLLIN COUNTY % population by age segments - 2008 data





#### EL PASO % population by age segments - 2008 data





#### TEXAS % population by age