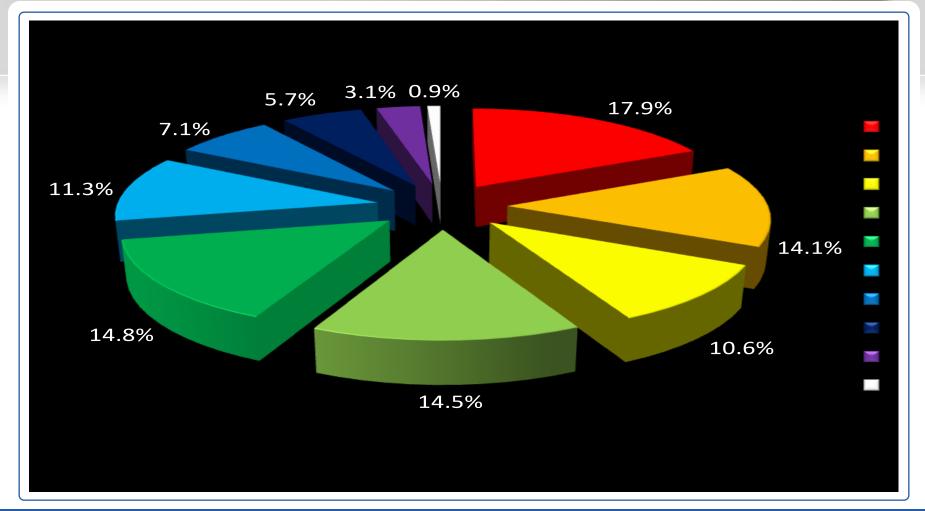

ounties in Texas % POPULATION 65 TO 74 YEARS OLD – 2008 data





# County to top 7 Counties in Texas % POPULATION 75 TO 84 YEARS OLD – 2008 data





# County to top 7 Counties in Texas % POPULATION 85 YEARS OLD & HIGHER – 2008 data





### VAL VERDE COUNTY % population by age segments - 2008 data





### HARRIS COUNTY % population by age segments - 2008 data





## DALLAS COUNTY % population by age segments - 2008 data





### TARRANT COUNTY % population by age segments – 2008 data





### BEXAR COUNTY % population by age segments - 2008 data





## TRAVIS COUNTY % population by age segments - 2008 data





### COLLIN COUNTY % population by age segments - 2008 data





#### EL PASO % population by age segments - 2008 data





#### TEXAS % population by age segments - 2008 data