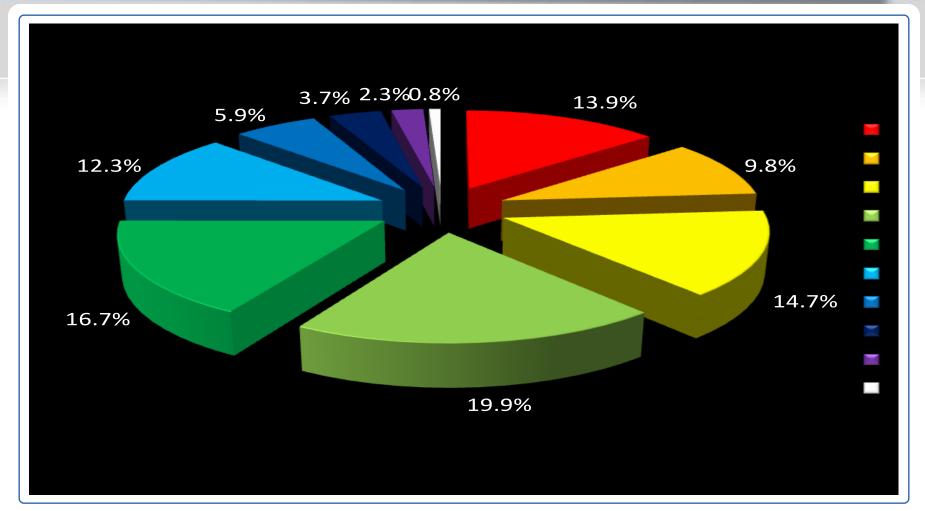

to top 7 Counties in Texas % POPULATION 45 TO 54 YEARS OLD – 2008 data





# County to top 7 Counties in Texas % POPULATION 55 TO 64 YEARS OLD — 2008 data





# County to top 7 Counties in Texas % POPULATION 65 TO 74 YEARS OLD – 2008 data





# County to top 7 Counties in Texas % POPULATION 75 TO 84 YEARS OLD – 2008 data





# County to top 7 Counties in Texas % POPULATION 85 YEARS OLD & HIGHER – 2008 data





### VAL VERDE COUNTY % population by age segments - 2008 data





### HARRIS COUNTY % population by age segments - 2008 data





## DALLAS COUNTY % population by age segments - 2008 data





### TARRANT COUNTY % population by age segments – 2008 data





### BEXAR COUNTY % population by age segments - 2008 data





## TRAVIS COUNTY % population by age segments - 2008 data





### COLLIN COUNTY % population by age segments - 2008 data





#### EL PASO % population by age segments - 2008 data





#### TEXAS % population by age segments - 2008 data