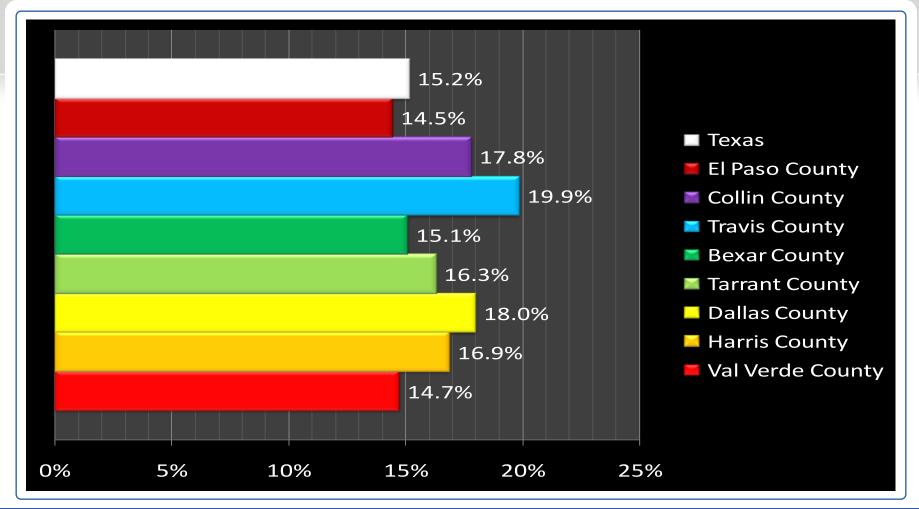

# County to top 7 Counties in Texas AVERAGE & MEDIAN AGE – 2000 data





# County to top 7 Counties in Texas % population LESS THAN 10 YEARS OLD – 2008 data





# County to top 7 Counties in Texas % POPULATION 10 TO 17 YEARS OLD – 2008 data





# County to top 7 Counties in Texas % POPULATION 18 TO 24 YEARS OLD — 2008 data





# County to top 7 Counties in Texas % POPULATION 25 TO 34 YEARS OLD – 2008 data





# County to top 7 Counties in Texas % POPULATION 35 TO 44 YEARS OLD – 2008 data





# County to top 7 Counties in Texas % POPULATION 45 TO 54 YEARS OLD – 2008 data





# County to top 7 Counties in Texas % POPULATION 55 TO 64 YEARS OLD — 2008 data





# County to top 7 Counties in Texas % POPULATION 65 TO 74 YEARS OLD – 2008 data





# County to top 7 Counties in Texas % POPULATION 75 TO 84 YEARS OLD – 2008 data





# County to top 7 Counties in Texas % POPULATION 85 YEARS OLD & HIGHER – 2008 data





### VAL VERDE COUNTY % population by age segments - 2008 data





### HARRIS COUNTY % population by age segments - 2008 data





## DALLAS COUNTY % population by age segments - 2008 data





### TARRANT COUNTY % population by age segments – 2008 data





### BEXAR COUNTY % popul