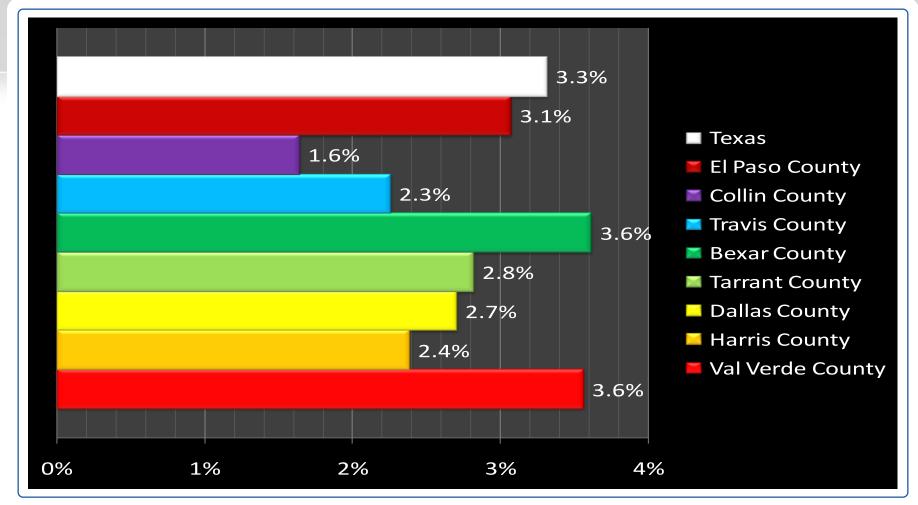

RAGE & MEDIAN AGE – 2000 data





# County to top 7 Counties in Texas % population LESS THAN 10 YEARS OLD – 2008 data





# County to top 7 Counties in Texas % POPULATION 10 TO 17 YEARS OLD – 2008 data





# County to top 7 Counties in Texas % POPULATION 18 TO 24 YEARS OLD — 2008 data





# County to top 7 Counties in Texas % POPULATION 25 TO 34 YEARS OLD – 2008 data





# County to top 7 Counties in Texas % POPULATION 35 TO 44 YEARS OLD – 2008 data





# County to top 7 Counties in Texas % POPULATION 45 TO 54 YEARS OLD – 2008 data





# County to top 7 Counties in Texas % POPULATION 55 TO 64 YEARS OLD — 2008 data





# County to top 7 Counties in Texas % POPULATION 65 TO 74 YEARS OLD – 2008 data





# County to top 7 Counties in Texas % POPULATION 75 TO 84 YEARS OLD – 2008 data





# County to top 7 Counties in Texas % POPULATION 85 YEARS OLD & HIGHER – 2008 data





### VAL VERDE COUNTY % population by age segments - 2008 data





### HARRIS COUNTY % population by age segments - 2008 data





## DALLAS COUNTY % population by age segments - 2008 data





### TARRANT COUNTY % population by age segments – 2008 data





### BEXAR COUNTY % population by age segments - 2008 data





## TRAVIS COUNTY % population by age segments - 2008 data





### COLLIN COUNTY % population by age segments - 2008 data





#### EL PASO % population by age segments - 2008 data





#### TEXAS % population by age segments - 2008 data