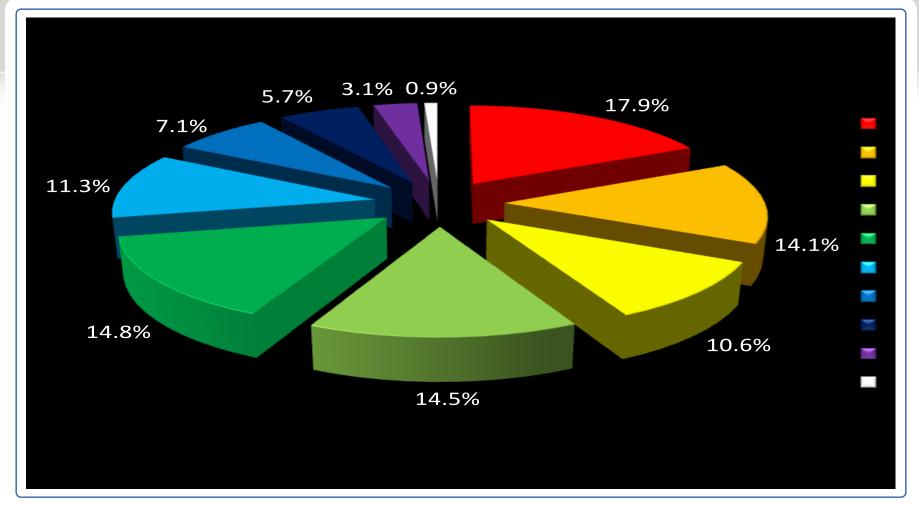

N 55 TO 64 YEARS OLD — 2008 data





# County to top 7 Counties in Texas % POPULATION 65 TO 74 YEARS OLD – 2008 data





# County to top 7 Counties in Texas % POPULATION 75 TO 84 YEARS OLD – 2008 data





# County to top 7 Counties in Texas % POPULATION 85 YEARS OLD & HIGHER – 2008 data





### VAL VERDE COUNTY % population by age segments - 2008 data





### HARRIS COUNTY % population by age segments - 2008 data





## DALLAS COUNTY % population by age segments - 2008 data





### TARRANT COUNTY % population by age segments – 2008 data





### BEXAR COUNTY % population by age segments - 2008 data





## TRAVIS COUNTY % population by age segments - 2008 data





### COLLIN COUNTY % population by age segments - 2008 data





#### EL PASO % population by age segments - 2008 data





#### TEXAS % population by age segments - 2008 data