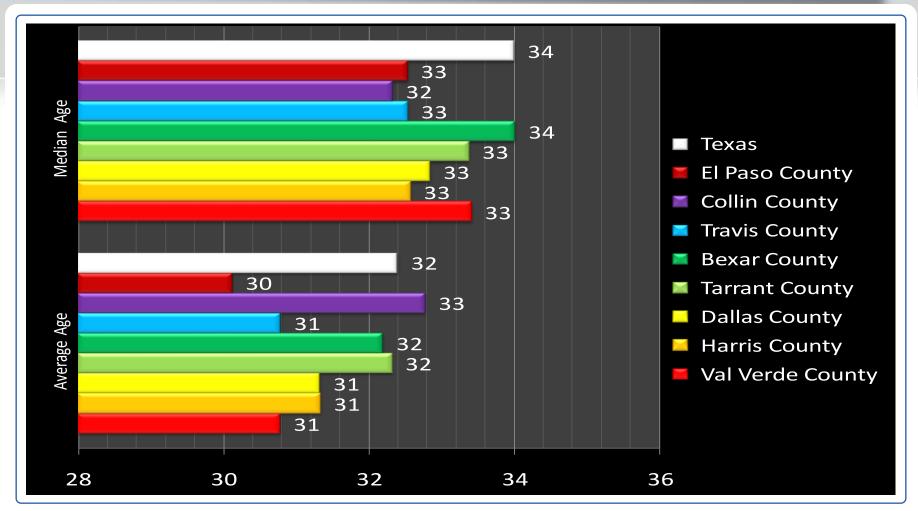

# County to top 7 Counties in Texas AVERAGE & MEDIAN AGE – 2000 data





# County to top 7 Counties in Texas % population LESS THAN 10 YEARS OLD – 2008 data





# County to top 7 Counties in Texas % POPULATION 10 TO 17 YEARS OLD – 2008 data





# County to top 7 Counties in Texas % POPULATION 18 TO 24 YEARS OLD — 2008 data





# County to top 7 Counties in Texas % POPULATION 25 TO 34 YEARS OLD – 2008 data





# County to top 7 Counties in Texas % POPULATION 35 TO 44 YEARS OLD – 2008 data





# County to top 7 Counties in Texas % POPULATION 45 TO 54 YEARS OLD – 2008 data





# County to top 7 Counties in Texas % POPULATION 55 TO 64 YEARS OLD — 2008 data





# County to top 7 Counties in Texas % POPULATION 65 TO 74 YEARS OLD – 2008 data





# County to top 7 Counties in Texas % POPULATION 75 TO 84 YEARS OLD – 2008 data





# County to top 7 Counties