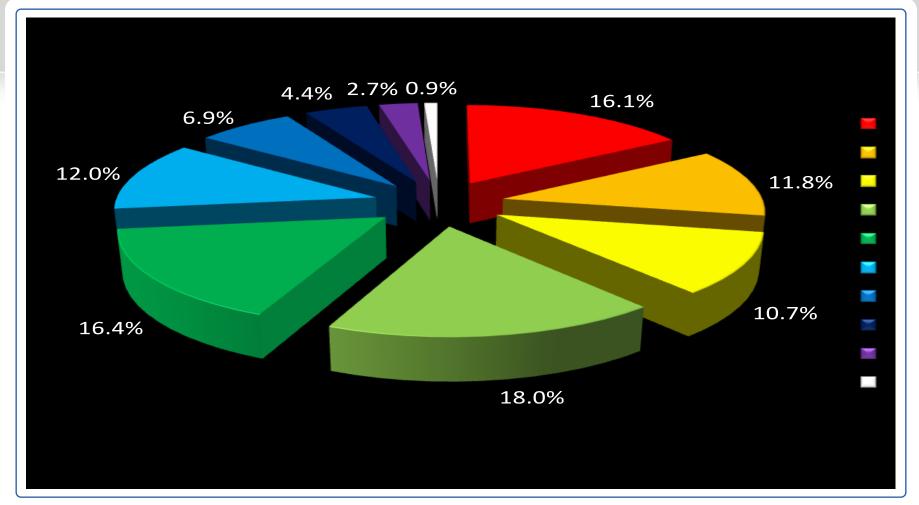

8 data





# County to top 7 Counties in Texas % POPULATION 25 TO 34 YEARS OLD – 2008 data





# County to top 7 Counties in Texas % POPULATION 35 TO 44 YEARS OLD – 2008 data





# County to top 7 Counties in Texas % POPULATION 45 TO 54 YEARS OLD – 2008 data





# County to top 7 Counties in Texas % POPULATION 55 TO 64 YEARS OLD — 2008 data





# County to top 7 Counties in Texas % POPULATION 65 TO 74 YEARS OLD – 2008 data





# County to top 7 Counties in Texas % POPULATION 75 TO 84 YEARS OLD – 2008 data





# County to top 7 Counties in Texas % POPULATION 85 YEARS OLD & HIGHER – 2008 data





### VAL VERDE COUNTY % population by age segments - 2008 data





### HARRIS COUNTY % population by age segments - 2008 data





## DALLAS COUNTY % population by age segments - 2008 data





### TARRANT COUNTY % population by age segments – 2008 data





### BEXAR COUNTY % population by age segments - 2008 data





## TRAVIS COUNTY % population by age segments - 2008 data





### COLLIN COUNTY % population by age segments - 2008 data





#### EL PASO % population by age segments - 2008 data





#### TEXAS % population by age segments - 2008 data