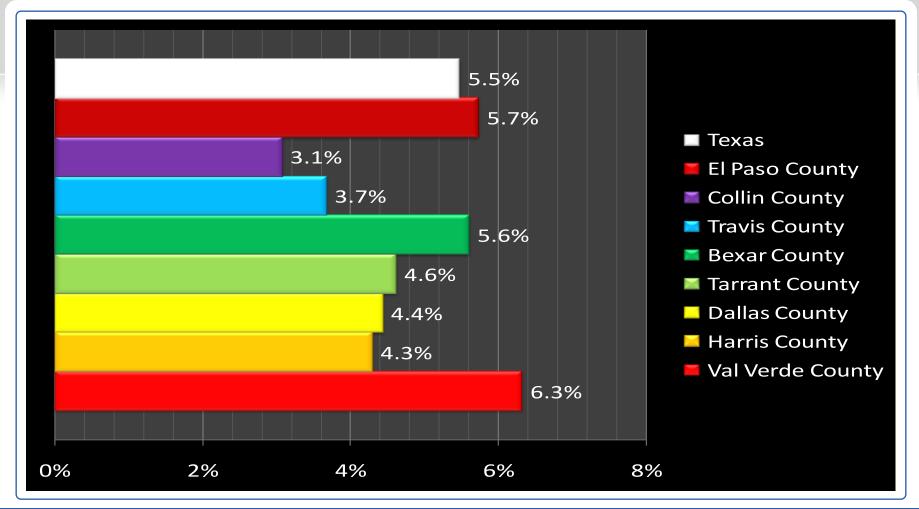

# County to top 7 Counties in Texas AVERAGE & MEDIAN AGE – 2000 data





# County to top 7 Counties in Texas % population LESS THAN 10 YEARS OLD – 2008 data





# County to top 7 Counties in Texas % POPULATION 10 TO 17 YEARS OLD – 2008 data





# County to top 7 Counties in Texas % POPULATION 18 TO 24 YEARS OLD — 2008 data





# County to top 7 Counties in Texas % POPULATION 25 TO 34 YEARS OLD – 2008 data





# County to top 7 Counties in Texas % POPULATION 35 TO 44 YEARS OLD – 2008 data





# County to top 7 Counties in Texas % POPULATION 45 TO 54 YEARS OLD – 2008 data





# County to top 7 Counties in Texas % POPULATION 55 TO 64 YEARS OLD — 2008 data





# County to top 7 Counties in Texas % POPULATION 65 TO 74 YEARS OLD – 2008 data





# County to top 7 Counties in Texas % POPULATION 75 TO 84 YEARS OLD – 2008 data





# County to top 7 Counties in Texas % POPULATION 85 YEARS OLD & HIGHER – 2008 data





### VAL VERDE COUNTY % population by age segments - 2008 data





### HARRIS COUNTY % population by age segments - 2008 data





## DALLAS COUNTY % population by age segments - 2008 data





### TARRANT COUNTY % population by age segments – 2008 data





### BEXAR COUNTY % population by age segments - 2008 data





## TRAVIS COUNTY % population by age segments - 2008 data





### COLLIN COUNTY % population by age segments - 2008 data





#### EL PASO % population by age segments - 2008 data





#### TEXAS % population by age segments - 2008 data