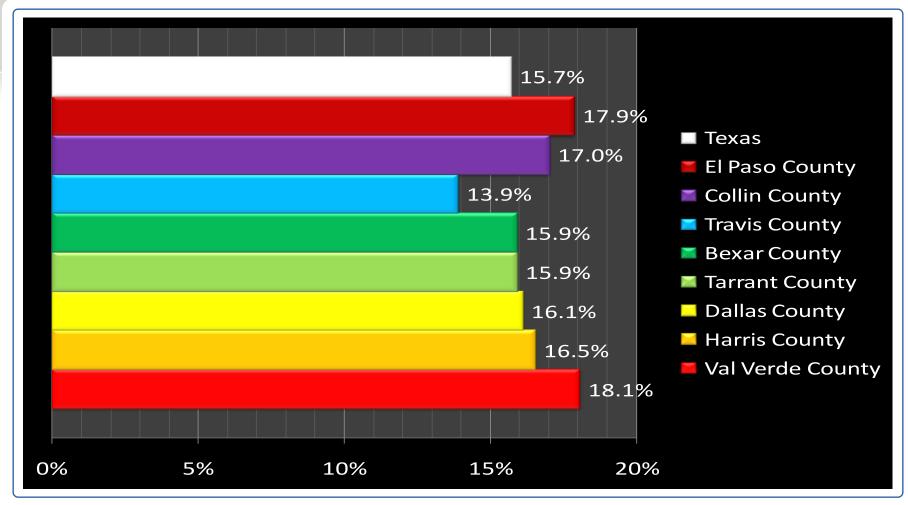

# County to top 7 Counties in Texas % population LESS THAN 10 YEARS OLD – 2008 data