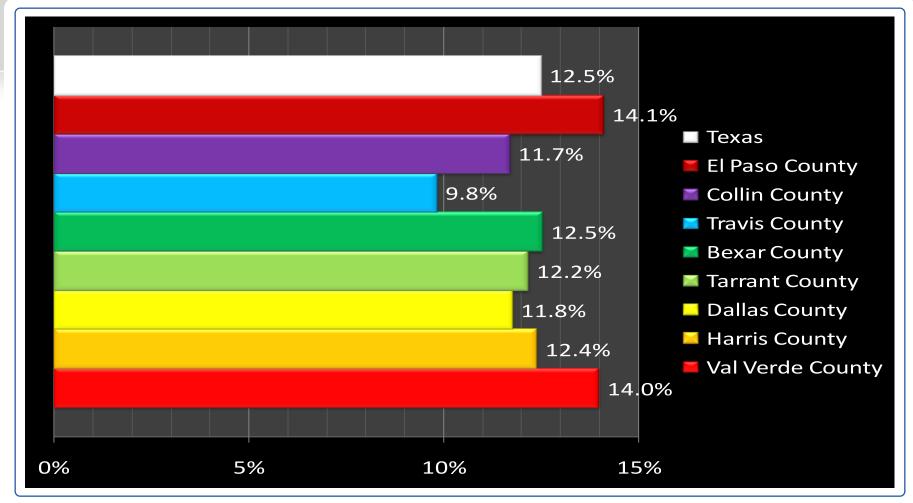

# County to top 7 Counties in Texas AVERAGE & MEDIAN AGE – 2000 data





# County to top 7 Counties in Texas % population LESS THAN 10 YEARS OLD – 2008 data





# County to top 7 Counties in Texas % POPULATION 10 TO 17 YEARS OLD – 2008 data





# County to top 7 Counties in Texas % POPULATION 18 TO 24 YEARS OLD — 2008 data





# County to top 7 Counties in Texas % POPULATION 25 TO 34 YEARS OLD – 2008 data





# County to top 7 Counties in Texas % POPULATION 35 TO 44 YEARS OLD – 2008 data





# County to top 7 Counties in Texas % POPULATION 45 TO 54 YEARS OLD – 2008 data





# County to top 7 Counties in Texas % POPULATION 55 TO 64 YEARS OLD — 2008 data





# County to top 7 Counties in Texas % POPULATION 65 TO 74 YEARS OLD – 2008 data





# County to top 7 Counties in Texas % POPULATION 75 TO 84 YEARS OLD – 2008 data





# County to top 7 Counties in Texas % POPULATION 85 YEARS OLD & HIGHER – 2008 data





### VAL VERDE COUNTY % population by age segments - 2008 data





### HARRIS COUNTY % population by age segments