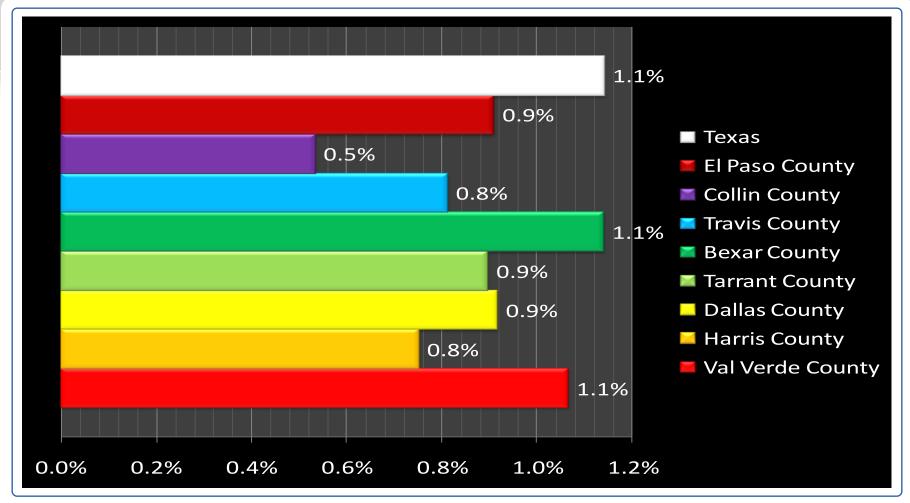

# County to top 7 Counties in Texas % POPULATION 85 YEARS OLD & HIGHER – 2008 data