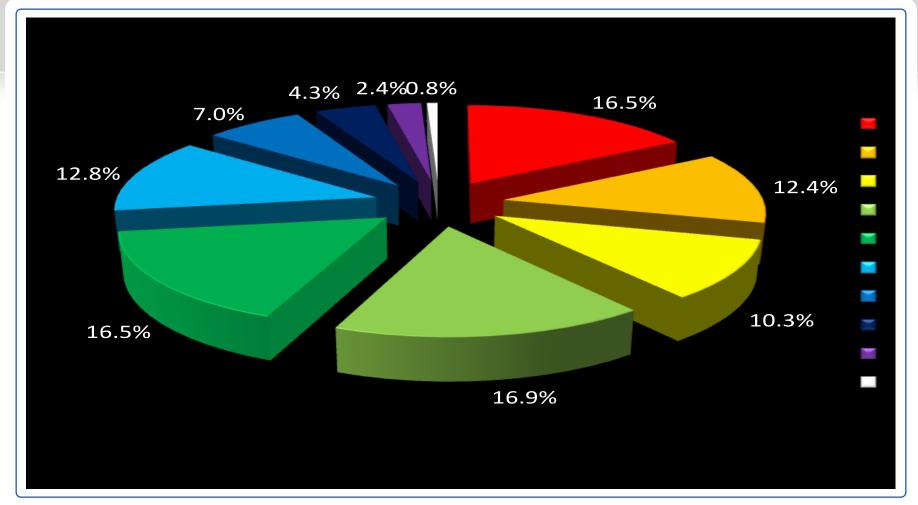

o top 7 Counties in Texas % POPULATION 18 TO 24 YEARS OLD — 2008 data





# County to top 7 Counties in Texas % POPULATION 25 TO 34 YEARS OLD – 2008 data





# County to top 7 Counties in Texas % POPULATION 35 TO 44 YEARS OLD – 2008 data





# County to top 7 Counties in Texas % POPULATION 45 TO 54 YEARS OLD – 2008 data





# County to top 7 Counties in Texas % POPULATION 55 TO 64 YEARS OLD — 2008 data





# County to top 7 Counties in Texas % POPULATION 65 TO 74 YEARS OLD – 2008 data





# County to top 7 Counties in Texas % POPULATION 75 TO 84 YEARS OLD – 2008 data





# County to top 7 Counties in Texas % POPULATION 85 YEARS OLD & HIGHER – 2008 data





### VAL VERDE COUNTY % population by age segments - 2008 data





### HARRIS COUNTY % population by age segments - 2008 data





## DALLAS COUNTY % population by age segments - 2008 data





### TARRANT COUNTY % population by age segments – 2008 data





### BEXAR COUNTY % population by age segments - 2008 data





## TRAVIS COUNTY % population by age segments - 2008 data





### COLLIN COUNTY % population by age segments - 2008 data





#### EL PASO % population by age segments - 2008 data





#### TEXAS % population by age segments - 2008 data