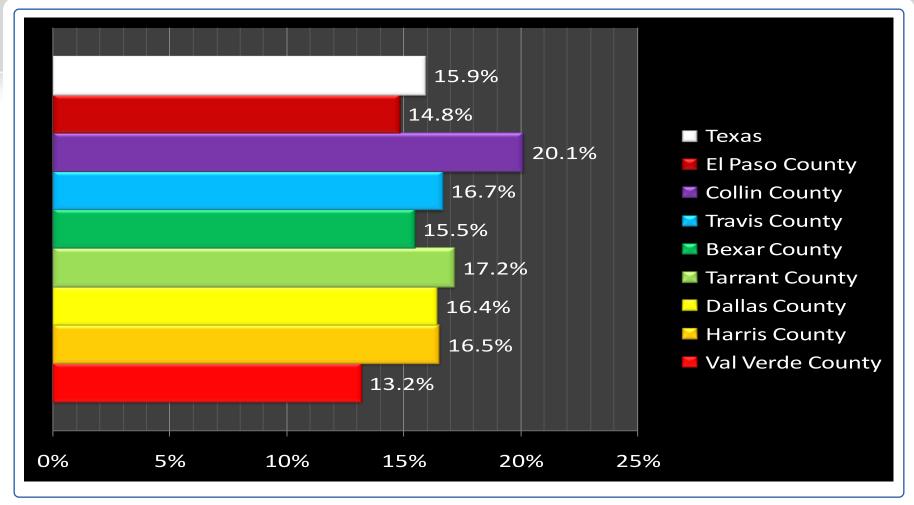

# County to top 7 Counties in Texas AVERAGE & MEDIAN AGE – 2000 data





# County to top 7 Counties in Texas % population LESS THAN 10 YEARS OLD – 2008 data





# County to top 7 Counties in Texas % POPULATION 10 TO 17 YEARS OLD – 2008 data





# County to top 7 Counties in Texas % POPULATION 18 TO 24 YEARS OLD — 2008 data





# County to top 7 Counties in Texas % POPULATION 25 TO 34 YEARS OLD – 2008 data





# County to top 7 Counties in Texas % POPULATION 35 TO 44 YEARS OLD – 2008 data





# County to top 7 Counties in Texas % POPULATION 45 TO 54 YEARS OLD – 2008 data





# County to top 7 Counties in Texas % POPULATION 55 TO 64 YEARS OLD — 2008 data





# County to top 7 Counties in Texas % POPULATION 65 TO 74 YEARS OLD – 2008 data





# County to top 7 Counties in Texas % POPULATION 75 TO 84 YEARS OLD – 2008 data





# County to top 7 Counties in Texas % POPULATION 85 YEARS OLD & HIGHER – 2008 data





### VAL VERDE COUNTY % population by age segments - 2008 data





### HARRIS COUNTY % population by age segments - 2008 data





## DALLAS COUNTY % population by age segments - 2008 data





### TARRANT COUNTY % population by age segments – 2008 data





### BEXAR COUNTY % population by age segments - 2008 data





## TRAVIS COUNTY % population by age segments