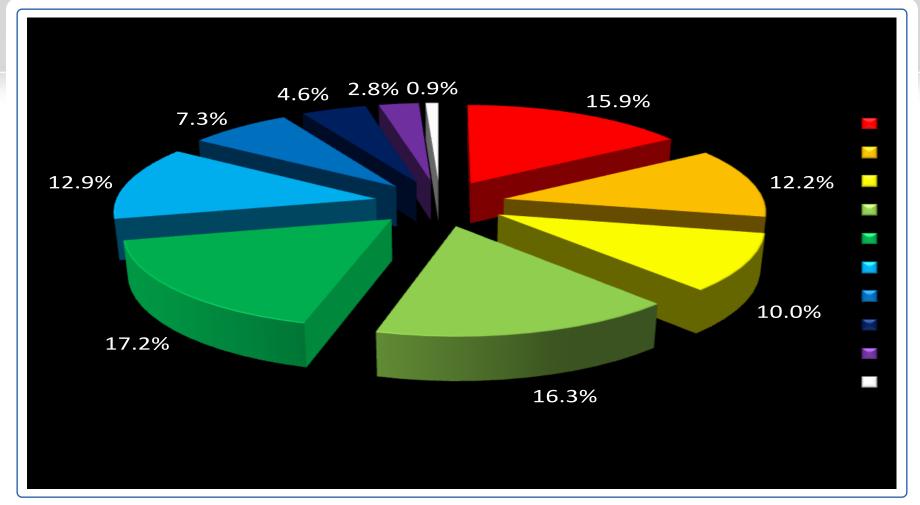

O 34 YEARS OLD – 2008 data





# County to top 7 Counties in Texas % POPULATION 35 TO 44 YEARS OLD – 2008 data





# County to top 7 Counties in Texas % POPULATION 45 TO 54 YEARS OLD – 2008 data





# County to top 7 Counties in Texas % POPULATION 55 TO 64 YEARS OLD — 2008 data





# County to top 7 Counties in Texas % POPULATION 65 TO 74 YEARS OLD – 2008 data





# County to top 7 Counties in Texas % POPULATION 75 TO 84 YEARS OLD – 2008 data





# County to top 7 Counties in Texas % POPULATION 85 YEARS OLD & HIGHER – 2008 data





### VAL VERDE COUNTY % population by age segments - 2008 data





### HARRIS COUNTY % population by age segments - 2008 data





## DALLAS COUNTY % population by age segments - 2008 data





### TARRANT COUNTY % population by age segments – 2008 data





### BEXAR COUNTY % population by age segments - 2008 data





## TRAVIS COUNTY % population by age segments - 2008 data





### COLLIN COUNTY % population by age segments - 2008 data





#### EL PASO % population by age segments - 2008 data





#### TEXAS % population by age segments - 2008 data