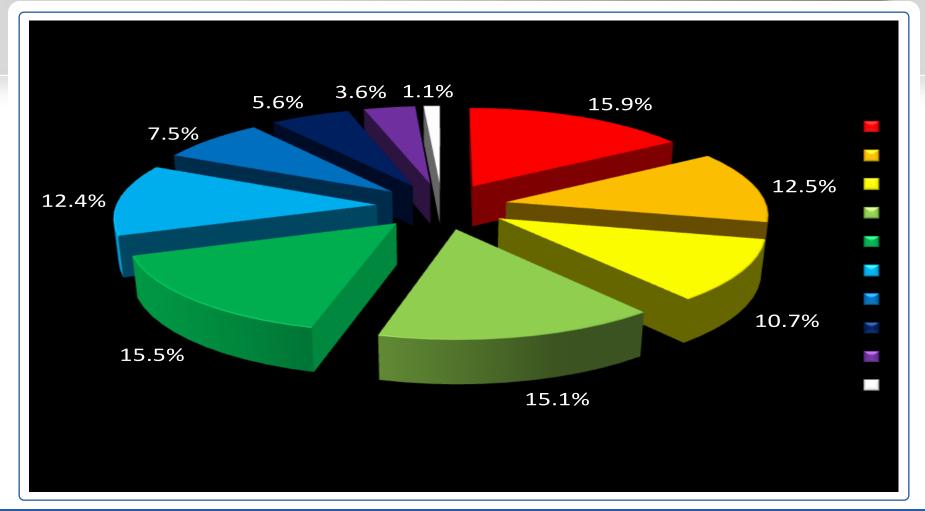

exas % POPULATION 35 TO 44 YEARS OLD – 2008 data





# County to top 7 Counties in Texas % POPULATION 45 TO 54 YEARS OLD – 2008 data





# County to top 7 Counties in Texas % POPULATION 55 TO 64 YEARS OLD — 2008 data





# County to top 7 Counties in Texas % POPULATION 65 TO 74 YEARS OLD – 2008 data





# County to top 7 Counties in Texas % POPULATION 75 TO 84 YEARS OLD – 2008 data





# County to top 7 Counties in Texas % POPULATION 85 YEARS OLD & HIGHER – 2008 data





### VAL VERDE COUNTY % population by age segments - 2008 data





### HARRIS COUNTY % population by age segments - 2008 data





## DALLAS COUNTY % population by age segments - 2008 data





### TARRANT COUNTY % population by age segments – 2008 data





### BEXAR COUNTY % population by age segments - 2008 data





## TRAVIS COUNTY % population by age segments - 2008 data





### COLLIN COUNTY % population by age segments - 2008 data





#### EL PASO % population by age segments - 2008 data





#### TEXAS % population by age segments - 2008 data