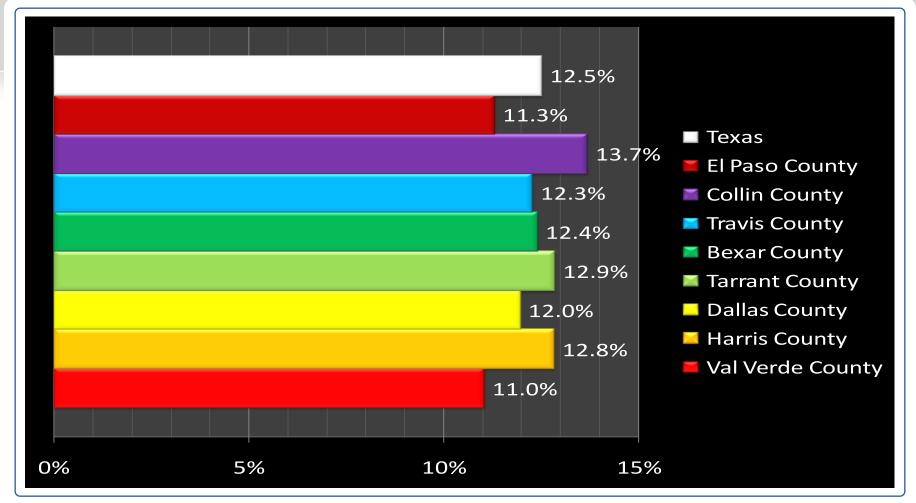

# County to top 7 Counties in Texas AVERAGE & MEDIAN AGE – 2000 data





# County to top 7 Counties in Texas % population LESS THAN 10 YEARS OLD – 2008 data





# County to top 7 Counties in Texas % POPULATION 10 TO 17 YEARS OLD – 2008 data





# County to top 7 Counties in Texas % POPULATION 18 TO 24 YEARS OLD — 2008 data





# County to top 7 Counties in Texas % POPULATION 25 TO 34 YEARS OLD – 2008 data





# County to top 7 Counties in Texas % POPULATION 35 TO 44 YEARS OLD – 2008 data





# County to top 7 Counties in Texas % POPULATION 45 TO 54 YEARS OLD – 2008 data





# County to top 7 Counties in Texas % POPULATION 55 TO 64 YEARS OLD — 2008 data





# County to top 7 Counties in Texas % POPULATION 65 TO 74 YEARS OLD – 2008 data





# County to top 7 Counties in Texas % POPULATION 75 TO 84 YEARS OLD – 2008 data





# County to top 7 Counties in Texas % POPULATION 85 YEARS OLD & HIGHER – 2008 data





### VAL VERDE COUNTY % population by age segments - 2008 data





### HARRIS COUNTY % population by age segments - 2008 data





## DALLAS COUNTY % population by age segments - 2008 data





### TARRANT COUNTY % population by age segments – 2008 data





### BEXAR COUNTY % population by age segments - 2008 data





## TRAVIS COUNTY % population by age segments - 2008 data





### COLLIN COUNTY % population by age segments - 2008 data





####