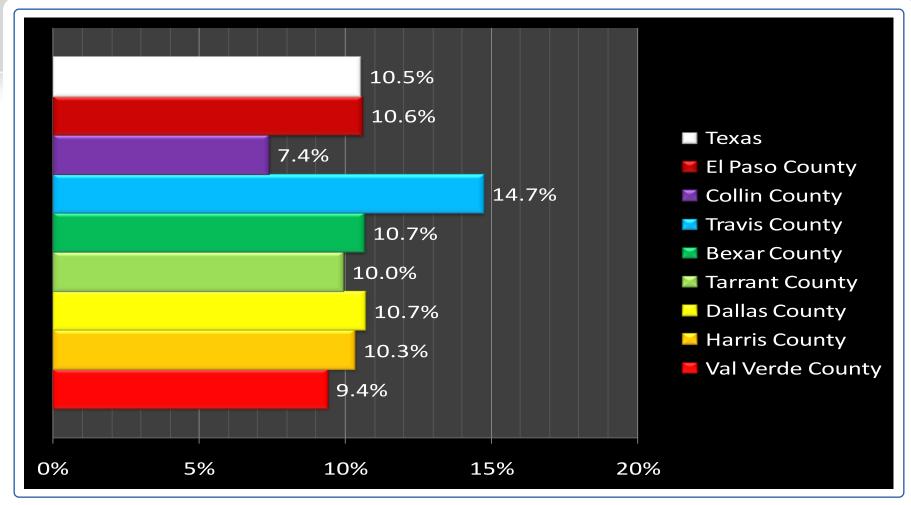

# County to top 7 Counties in Texas AVERAGE & MEDIAN AGE – 2000 data





# County to top 7 Counties in Texas % population LESS THAN 10 YEARS OLD – 2008 data





# County to top 7 Counties in Texas % POPULATION 10 TO 17 YEARS OLD – 2008 data





# County to top 7 Counties in Texas % POPULATION 18 TO 24 YEARS OLD — 2008 data





# County to top 7 Counties in Texas % POPULATION 25 TO 34 YEARS OLD – 2008 data





# County to top 7 Counties in Texas % POPULATION 35 TO 44 YEARS OLD – 2008 data





# County to top 7 Counties in Texas % POPULATION 45 TO 54 YEARS OLD – 2008 data





# County to top 7 Counties in Texas % POPULATION 55 TO 64 YEARS OLD — 2008 data





# County to top 7 Counties in Texas % POPULATION 65 TO 74 YEARS OLD – 2008 data





# County to top 7 Counties in Texas % POPULATION 75 TO 84 YEARS OLD – 2008 data





# County to top 7 Counties in Texas % POPULATION 85 YEARS OLD & HIGHER – 2008 data





### VAL VERDE COUNTY % population by age segments - 2008 data





### HARRIS COUNTY % population by age segments - 2008 data





## DALLAS COUNTY % population by age segments - 2008 data





###