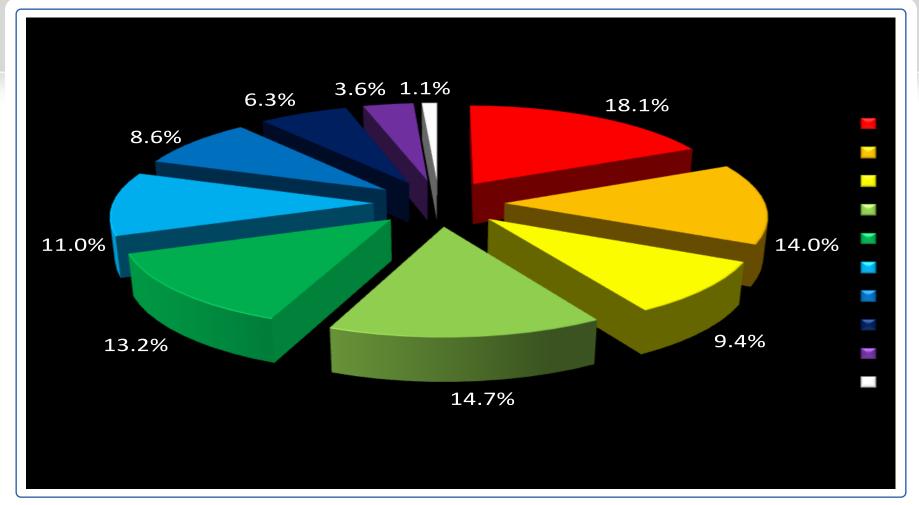

exas % POPULATION 10 TO 17 YEARS OLD – 2008 data





# County to top 7 Counties in Texas % POPULATION 18 TO 24 YEARS OLD — 2008 data





# County to top 7 Counties in Texas % POPULATION 25 TO 34 YEARS OLD – 2008 data





# County to top 7 Counties in Texas % POPULATION 35 TO 44 YEARS OLD – 2008 data





# County to top 7 Counties in Texas % POPULATION 45 TO 54 YEARS OLD – 2008 data





# County to top 7 Counties in Texas % POPULATION 55 TO 64 YEARS OLD — 2008 data





# County to top 7 Counties in Texas % POPULATION 65 TO 74 YEARS OLD – 2008 data





# County to top 7 Counties in Texas % POPULATION 75 TO 84 YEARS OLD – 2008 data





# County to top 7 Counties in Texas % POPULATION 85 YEARS OLD & HIGHER – 2008 data





### VAL VERDE COUNTY % population by age segments - 2008 data





### HARRIS COUNTY % population by age segments - 2008 data





## DALLAS COUNTY % population by age segments - 2008 data





### TARRANT COUNTY % population by age segments – 2008 data





### BEXAR COUNTY % population by age segments - 2008 data





## TRAVIS COUNTY % population by age segments - 2008 data





### COLLIN COUNTY % population by age segments - 2008 data





#### EL PASO % population by age segments - 2008 data





#### TEXAS % population by age segments - 2008 data