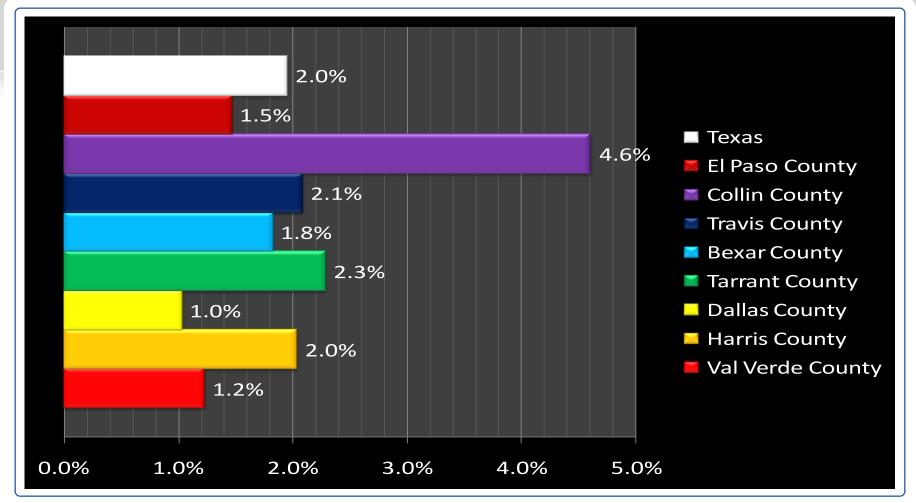

#### County to top 7 Counties in Texas population 2009





# County to top 7 Counties in Texas % population growth 2009 – 2013





# County to top 7 Counties in Texas % UNEMPLOYMENT — 2008 data





#### County to top 7 Counties in Texas % Poverty – 2008 data





#### County to top 7 Counties in Texas 2009 & 2013 total economy





## County to top 7 Counties in Texas 2009 to 2013 annual % economic growth





# County to top 7 Counties in Texas 2009 to 2013 annual \$ economic growth





## County to top 7 Counties in Texas 2009 & 2013 Consumer spending per capita





### County to top 7 Counties in Texas 2009 avg. household after tax income





## County to top 7 Counties in Texas 2009 to 2013 annual % growth household after tax income





## County to top 7 Counties in Texas 2009 avg. household income





## County to top 7 Counties in Texas 2013 avg. household income





## County to top 7 Counties in Te