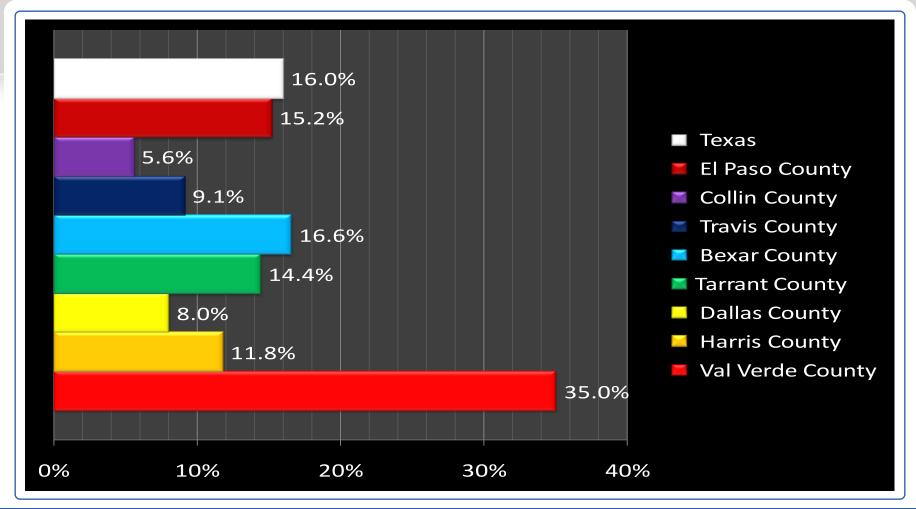

in Texas 2009 to 2013 annual % economic growth





# County to top 7 Counties in Texas 2009 to 2013 annual \$ economic growth





## County to top 7 Counties in Texas 2009 & 2013 Consumer spending per capita





### County to top 7 Counties in Texas 2009 avg. household after tax income





## County to top 7 Counties in Texas 2009 to 2013 annual % growth household after tax income





## County to top 7 Counties in Texas 2009 avg. household income





## County to top 7 Counties in Texas 2013 avg. household income





## County to top 7 Counties in Texas 2009 to 2013 annual growth avg. household income





#### County to top 7 Counties in Texas 2009 & 2013 % \$100K income households





#### County to top 7 Counties in Texas 2009 to 2013 annual % growth \$100K income households





## County to top 7 Counties in Texas 2009 & 2013 % \$150K income households





#### County to top 7 Counties in Texas 2009 to 2013 annual % growth \$150K income households





## County to top 7 Counties in Texas 2009 & 2013 % \$250K income households





### County to top 7 Counties in Texas 2009 to 2013 annual % growth \$250K income households