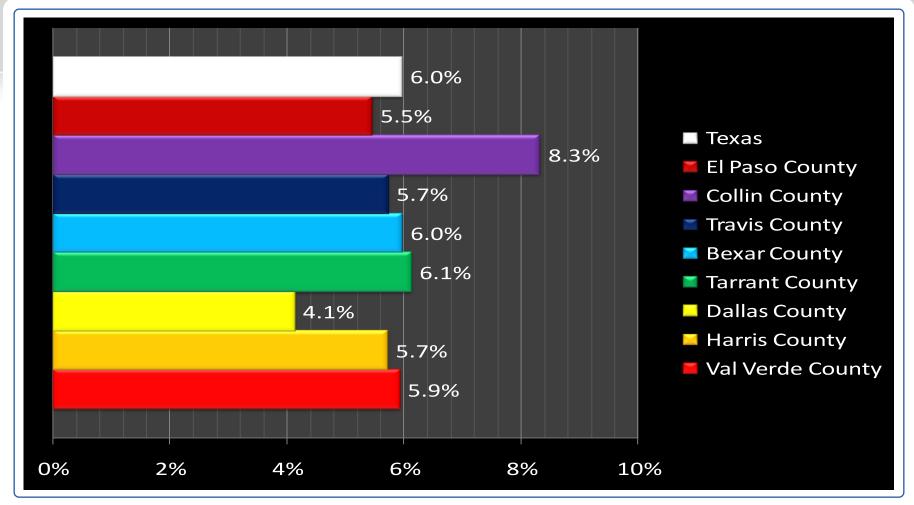

#### County to top 7 Counties in Texas population 2009





# County to top 7 Counties in Texas % population growth 2009 – 2013





# County to top 7 Counties in Texas % UNEMPLOYMENT — 2008 data





#### County to top 7 Counties in Texas % Poverty – 2008 data





#### County to top 7 Counties in Texas 2009 & 2013 total economy





## County to top 7 Counties in Texas 2009 to 2013 annual % economic growth





# County to top 7 Counties in Texas 2009 to 2013 annual \$ economic growth





## County to top 7 Counties in Texas 2009 & 2013 Consumer spending per capita





### County to top 7 Counties in Texas 2009 avg. household after tax income





## County to top 7 Counties in Texas 2009 to 2013 annual % growth household after tax income





## County to top 7 Counties in Texas 2009 avg. household income





## County to top 7 Counties in Texas 2013 avg. household income





## County to top 7 Counties in Texas 2009 to 2013 annual growth avg. household income





#### County to top 7 Counties in Texas 2009 & 2013 % \$100K income households





#### County to top 7 Counties in Texas 2009 to 2013 annual % growth \$100K income households





## County to top 7 Counties in Texas 2009 & 2