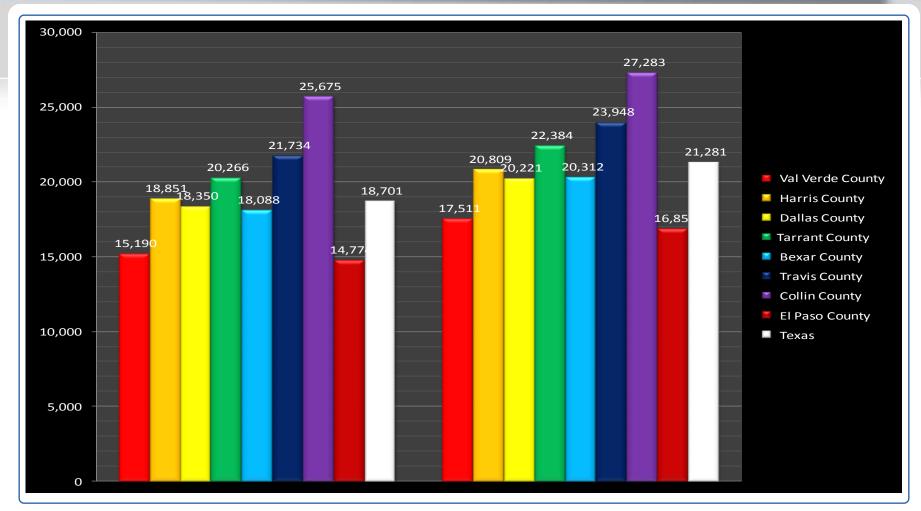

#### County to top 7 Counties in Texas population 2009





# County to top 7 Counties in Texas % population growth 2009 – 2013





# County to top 7 Counties in Texas % UNEMPLOYMENT — 2008 data





#### County to top 7 Counties in Texas % Poverty – 2008 data





#### County to top 7 Counties in Texas 2009 & 2013 total economy





## County to top 7 Counties in Texas 2009 to 2013 annual % economic growth





# County to top 7 Counties in Texas 2009 to 2013 annual \$ economic growth





## County to top 7 Counties in Texas 2009 & 2013 Consumer spending per capita





### County to top 7 Counties in Texas 2009 avg. household after tax income





## County to top 7 Counties in Texas 2009 to 2013 annual % growth household after tax income





## County to top 7 Counties in Texas 2009 avg. household income





## County to top 7 Counties in Texas 2013 avg. household income





## County to top 7 Counties in Texas 2009 to 2013 annual growth avg. household income





#### County to top 7 Counties in Texas 2009 & 2013 % \$100K income households





#### County to top 7 Counties in Texas 2009 to 2013 annual % growth \$100K income households





## County to top 7 Counties in Texas 2009 & 2013 % \$150K income households





#### County to top 7 Counties in Texas 2009 to 2013 annual % growth \$150K income households





## County to top 7 Counties i