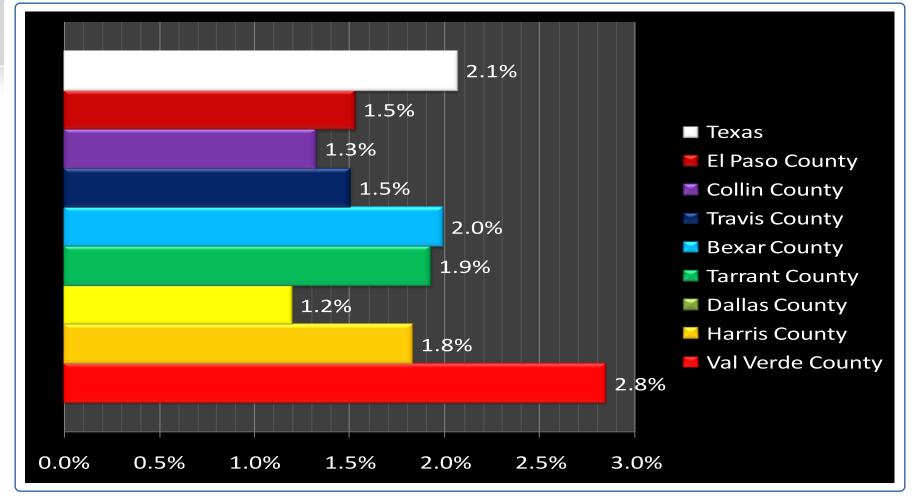

#### County to top 7 Counties in Texas population 2009





# County to top 7 Counties in Texas % population growth 2009 – 2013





# County to top 7 Counties in Texas % UNEMPLOYMENT — 2008 data





#### County to top 7 Counties in Texas % Poverty – 2008 data





#### County to top 7 Counties in Texas 2009 & 2013 total economy





## County to top 7 Counties in Texas 2009 to 2013 annual % economic growth





# County to top 7 Counties in Texas 2009 to 2013 annual \$ economic growth





## County to top 7 Counties in Texas 2009 & 2013 Consumer spending per capita





### County to top 7 Counties in Texas 2009 avg. household after tax income





## County to top 7 Counties in Texas 2009 to 2013 annual % growth household after tax income





## County to top 7 Counties in Texas 2009 avg. household income





## County to top 7 Counties in Texas 2013 avg. household income





## County to top 7 Counties in Texas 2009 to 2013 annual growth avg. household income





#### County to top 7 Counties in Texas 2009 & 2013 % \$100K income households





#### County to top 7 Counties in Texas 2009 to 2013 annual % growth \$100K income households





## County to top 7 Counties in Texas 2009 & 2013 % \$150K income households





#### County to top 7 Counties in Texas 2009 to 2013 annual % growth \$150K income households





## County to top 7 Counties in Texas 2009 & 2013 % \$250K income households





### County to top 7 Counties in Texas 2009 to 2013 annual % growth \$250K income households