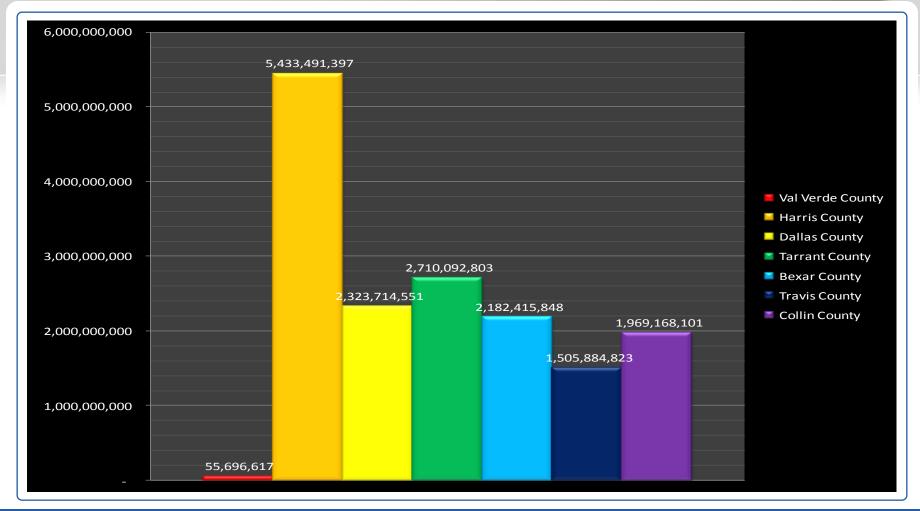

#### County to top 7 Counties in Texas population 2009





# County to top 7 Counties in Texas % population growth 2009 – 2013





# County to top 7 Counties in Texas % UNEMPLOYMENT — 2008 data





#### County to top 7 Counties in Texas % Poverty – 2008 data





#### County to top 7 Counties in Texas 2009 & 2013 total economy





## County to top 7 Counties in Texas 2009 to 2013 annual % economic growth





# County to top 7 Counties in Texas 2009 to 2013 annual \$ economic growth





## County to top 7 Counties in Texas 2009 & 2013 Consumer spending per capita





### County to top 7 Counties in Texas 2009 avg. household after tax income





## County to top 7 Counties in Texas 2009 to 2013 annual % growth household after tax income





## County to top 7 Counties in Texas 2009 avg. household income





## County to top 7 Counties in Texas 2013 avg. household income





## County to top 7 Counties in Texas 2009 to 2013 annual growth avg. household income





#### County to top 7 Counties in Texas 2009 & 2013 % \$100K income households





#### County to top 7 Counties in Texas 2009 to 2013 annual % growth \$100K income households





## County to top 7 Counties in Texas 2009 & 2013 % \$150K income households





#### County to top 7 Counties in Texas 2009