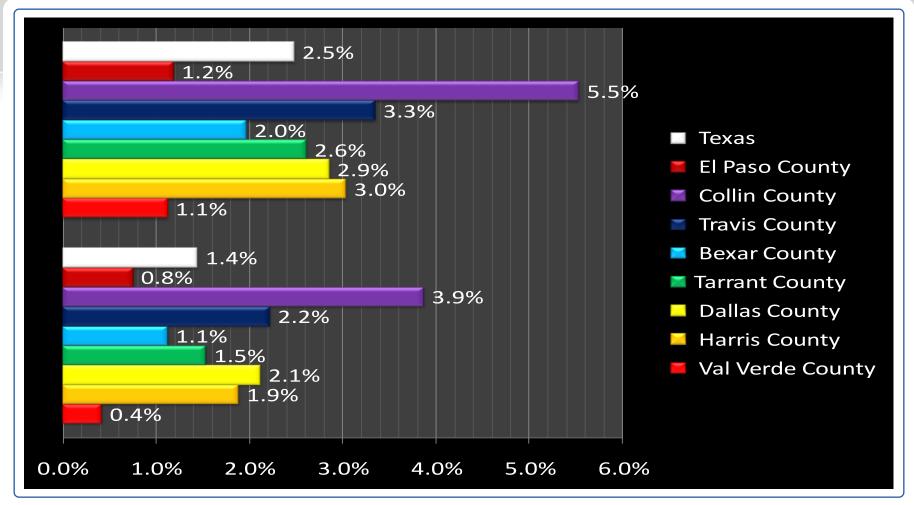

vg. household after tax income





## County to top 7 Counties in Texas 2009 to 2013 annual % growth household after tax income





## County to top 7 Counties in Texas 2009 avg. household income





## County to top 7 Counties in Texas 2013 avg. household income





## County to top 7 Counties in Texas 2009 to 2013 annual growth avg. household income





#### County to top 7 Counties in Texas 2009 & 2013 % \$100K income households





#### County to top 7 Counties in Texas 2009 to 2013 annual % growth \$100K income households





## County to top 7 Counties in Texas 2009 & 2013 % \$150K income households





#### County to top 7 Counties in Texas 2009 to 2013 annual % growth \$150K income households





## County to top 7 Counties in Texas 2009 & 2013 % \$250K income households





### County to top 7 Counties in Texas 2009 to 2013 annual % growth \$250K income households