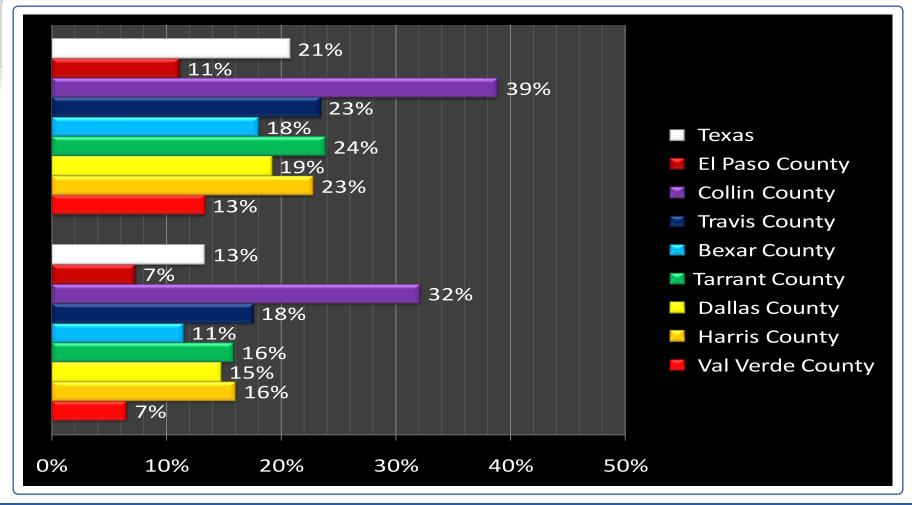

#### County to top 7 Counties in Texas 2009 & 2013 % \$100K income households

## County to top 7 Counties in Texas 2009 & 2013 % \$150K income households