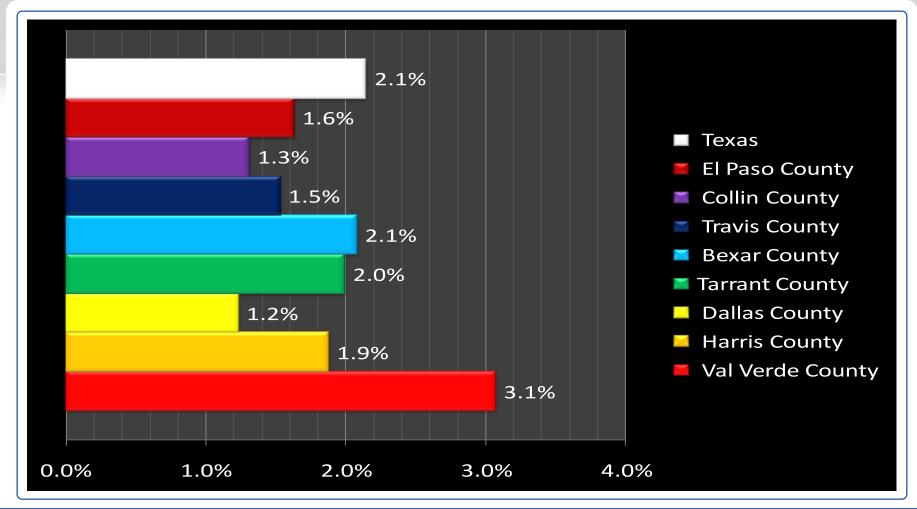

— 2008 data





#### County to top 7 Counties in Texas % Poverty – 2008 data





#### County to top 7 Counties in Texas 2009 & 2013 total economy





## County to top 7 Counties in Texas 2009 to 2013 annual % economic growth





# County to top 7 Counties in Texas 2009 to 2013 annual \$ economic growth





## County to top 7 Counties in Texas 2009 & 2013 Consumer spending per capita





### County to top 7 Counties in Texas 2009 avg. household after tax income





## County to top 7 Counties in Texas 2009 to 2013 annual % growth household after tax income





## County to top 7 Counties in Texas 2009 avg. household income





## County to top 7 Counties in Texas 2013 avg. household income





## County to top 7 Counties in Texas 2009 to 2013 annual growth avg. household income





#### County to top 7 Counties in Texas 2009 & 2013 % \$100K income households





#### County to top 7 Counties in Texas 2009 to 2013 annual % growth \$100K income households





## County to top 7 Counties in Texas 2009 & 2013 % \$150K income households





#### County to top 7 Counties in Texas 2009 to 2013 annual % growth \$150K income households





## County to top 7 Counties in Texas 2009 & 2013 % \$250K income households





### County to top 7 Counties in Texas 2009 to 2013 annual % growth \$250K income households