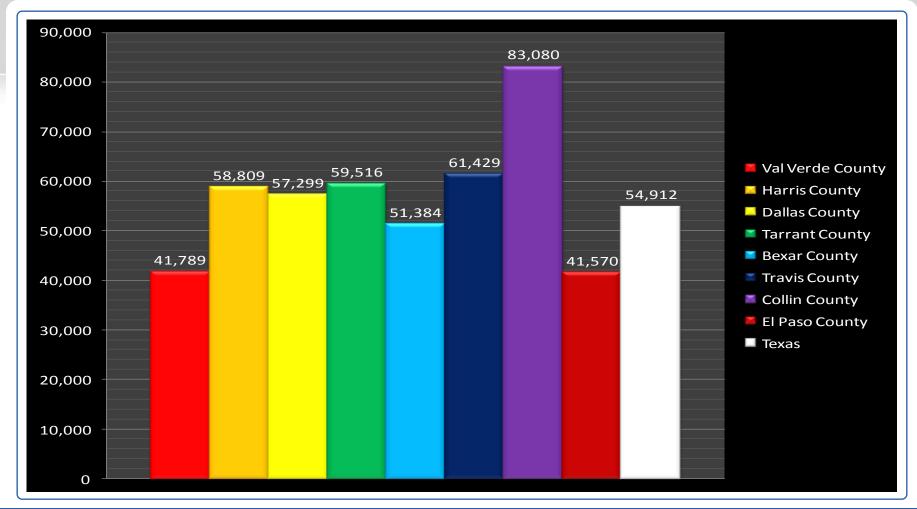

#### County to top 7 Counties in Texas population 2009





# County to top 7 Counties in Texas % population growth 2009 – 2013





# County to top 7 Counties in Texas % UNEMPLOYMENT — 2008 data





#### County to top 7 Counties in Texas % Poverty – 2008 data





#### County to top 7 Counties in Texas 2009 & 2013 total economy





## County to top 7 Counties in Texas 2009 to 2013 annual % economic growth





# County to top 7 Counties in Texas 2009 to 2013 annual \$ economic growth





## County to top 7 Counties in Texas 2009 & 2013 Consumer spending per capita





### County to top 7 Counties in Texas 2009 avg. household after tax income





## County to top 7 Counties in Texas 2009 to 2013 annual % growth household after tax income





## County to top 7 Counties in Texas 2009 avg. household income





## County to top 7 Counties in Texas 2013 avg. household income





## County to top 7 Counties in Texas 2009 to 2013 annual growth avg. household income





#### County to top 7 Counties in Texas 2009 & 2013 % \$100K income households





#### County to top 7 Counties in Texas 2009 to 2013 annual % growth \$100K income households





## County to top 7 Counties in Texas 2009 & 2013 % \$150K income households





#### County to top 7 Counties in Texas 2009 to 2013 annual % growth \$150K income households





## County to top 7 Counties in Texas 2009 & 2013 % \$250K income households





### County to top 7 Counties