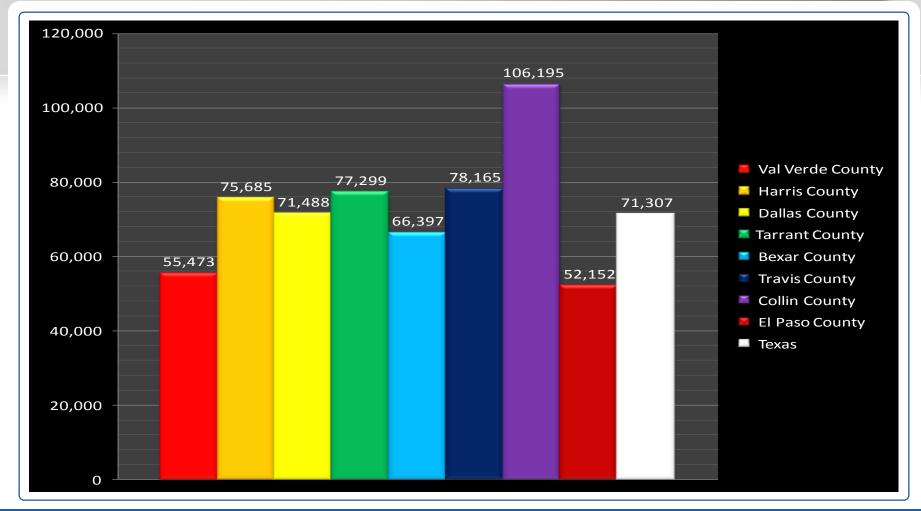

xas % population growth 2009 – 2013





# County to top 7 Counties in Texas % UNEMPLOYMENT — 2008 data





#### County to top 7 Counties in Texas % Poverty – 2008 data





#### County to top 7 Counties in Texas 2009 & 2013 total economy





## County to top 7 Counties in Texas 2009 to 2013 annual % economic growth





# County to top 7 Counties in Texas 2009 to 2013 annual \$ economic growth





## County to top 7 Counties in Texas 2009 & 2013 Consumer spending per capita





### County to top 7 Counties in Texas 2009 avg. household after tax income





## County to top 7 Counties in Texas 2009 to 2013 annual % growth household after tax income





## County to top 7 Counties in Texas 2009 avg. household income





## County to top 7 Counties in Texas 2013 avg. household income





## County to top 7 Counties in Texas 2009 to 2013 annual growth avg. household income





#### County to top 7 Counties in Texas 2009 & 2013 % \$100K income households





#### County to top 7 Counties in Texas 2009 to 2013 annual % growth \$100K income households





## County to top 7 Counties in Texas 2009 & 2013 % \$150K income households





#### County to top 7 Counties in Texas 2009 to 2013 annual % growth \$150K income households





## County to top 7 Counties in Texas 2009 & 2013 % \$250K income households





### County to top 7 Counties in Texas 2009 to 2013 annual % growth \$250K income households