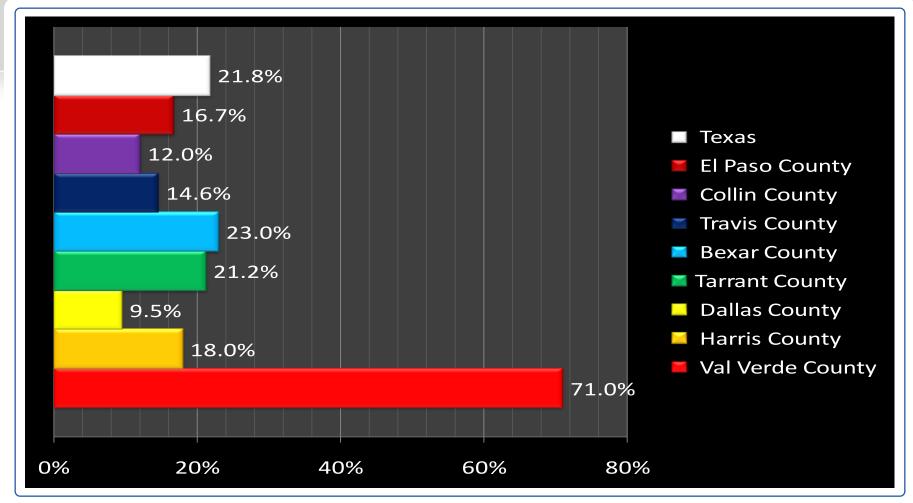

owth household after tax income





## County to top 7 Counties in Texas 2009 avg. household income





## County to top 7 Counties in Texas 2013 avg. household income





## County to top 7 Counties in Texas 2009 to 2013 annual growth avg. household income





#### County to top 7 Counties in Texas 2009 & 2013 % \$100K income households





#### County to top 7 Counties in Texas 2009 to 2013 annual % growth \$100K income households





## County to top 7 Counties in Texas 2009 & 2013 % \$150K income households





#### County to top 7 Counties in Texas 2009 to 2013 annual % growth \$150K income households





## County to top 7 Counties in Texas 2009 & 2013 % \$250K income households





### County to top 7 Counties in Texas 2009 to 2013 annual % growth \$250K income households