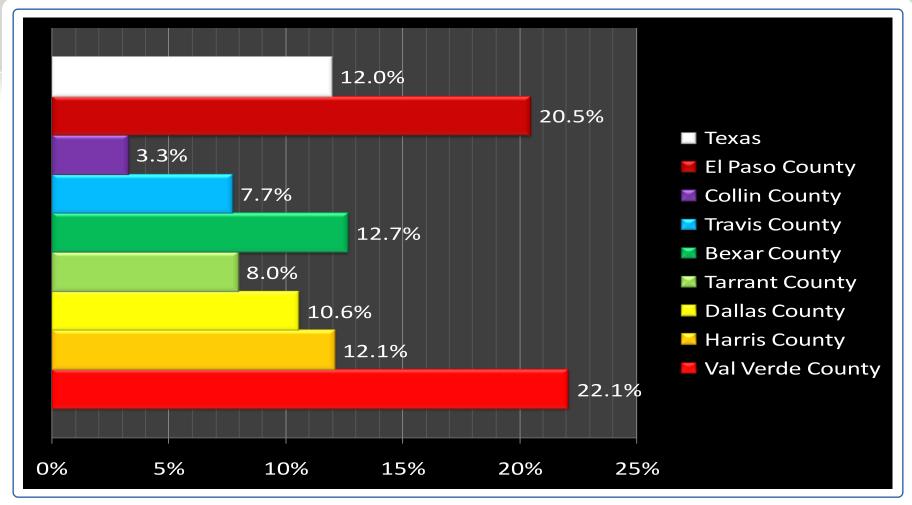

#### County to top 7 Counties in Texas population 2009





# County to top 7 Counties in Texas % population growth 2009 – 2013





# County to top 7 Counties in Texas % UNEMPLOYMENT — 2008 data





#### County to top 7 Counties in Texas % Poverty – 2008 data





#### County to top 7 Counties in Texas 2009 & 2013 total economy





## County to top 7 Counties in Texas 2009 to 2013 annual % economic growth





# County to top 7 Counties in Texas 2009 to 2013 annual \$ economic growth





## County to top 7 Counties in Texas 2009 & 2013 Consumer spending per capita





### County to top 7 Counties in Texas 2009 avg. household after tax income





## County to top 7 Counties in Texas 2009 to 2013 annual % growth household after tax income





## County to top 7 Counties in Texas 2009 avg. household income





## County to top 7 Counties in Texas 2013 avg. household income





## County to top 7 Counties in Texas 2009 to 2013 annual growth avg. household income





#### County to top 7 Counties in Texas 2009 & 2013 % \$100K income household