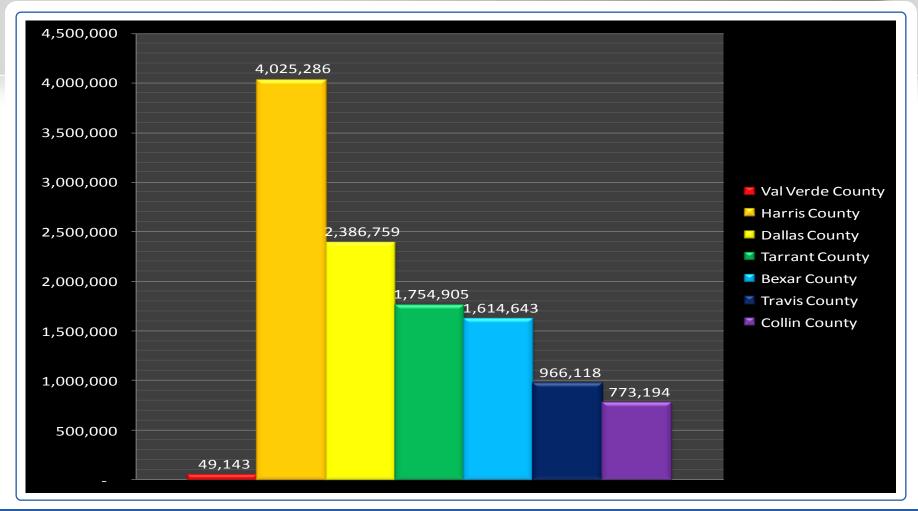

#### County to top 7 Counties in Texas population 2009





# County to top 7 Counties in Texas % population growth 2009 – 2013





# County to top 7 Counties in Texas % UNEMPLOYMENT — 2008 data





#### County to top 7 Counties in Texas % Poverty – 2008 data





#### County to top 7 Counties in Texas 2009 & 2013 total economy





## County to top 7 Counties in Texas 2009 to 2013 annual % economic growth





# County to top 7 Counties in Texas 2009 to 2013 annual \$ economic growth





## County to top 7 Counties in Texas 2009 & 2013 Consumer spending per capita





### County to top 7 Counties in Texas 2009 avg. household after tax income





## County to top 7 Counties in Texas 2009 to 2013 annual % growth household after tax income





## County to top 7 Counties in Texas 2009 avg. household income





## County to top 7 Counties i