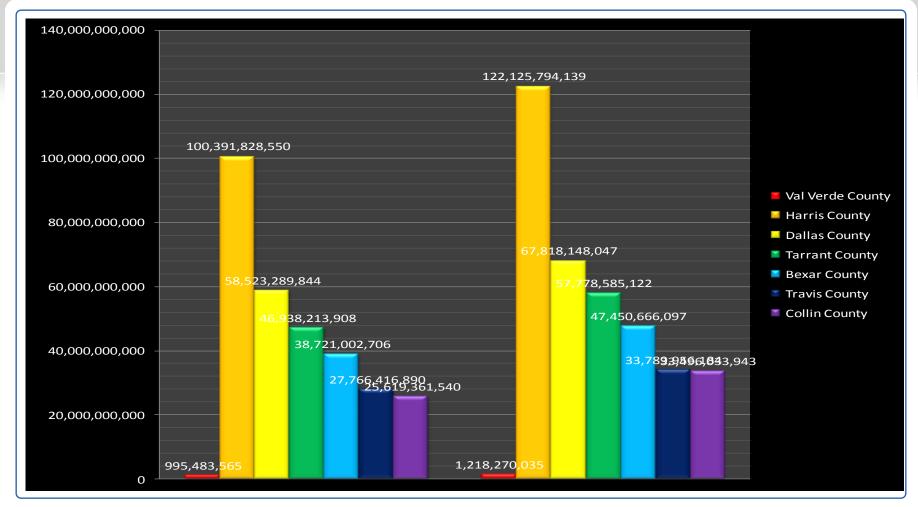

#### County to top 7 Counties in Texas population 2009





# County to top 7 Counties in Texas % population growth 2009 – 2013





# County to top 7 Counties in Texas % UNEMPLOYMENT — 2008 data





#### County to top 7 Counties in Texas % Poverty – 2008 data





#### County to top 7 Counties in Texas 2009 & 2013 total economy





## County to top 7 Counties in Texas 2009 to 2013 annual % economic growth





# County to top 7 Counties in Texas 2009 to 2013 annual \$ economic growth





## County to top 7 Counties in Texas 2009 & 2013 Consumer spending per capita





### County to top 7 Counties in Texas 2009 avg. household after tax income





## County to top 7 Counties in Texas 2009 to 2013 annual % growth household after tax income





## County to top 7 Counties in Texas 2009 avg. household income





## County to top 7 Counties in Texas 2013 avg. household income





## County to top 7 Counties in Texas 2009 to 2013 annual growth avg. household income





#### County to top 7 Counties in Texas 2009 & 2013 % \$100K income households





#### County to top 7 Counties in Texas 2009 to 2013 annual % gr