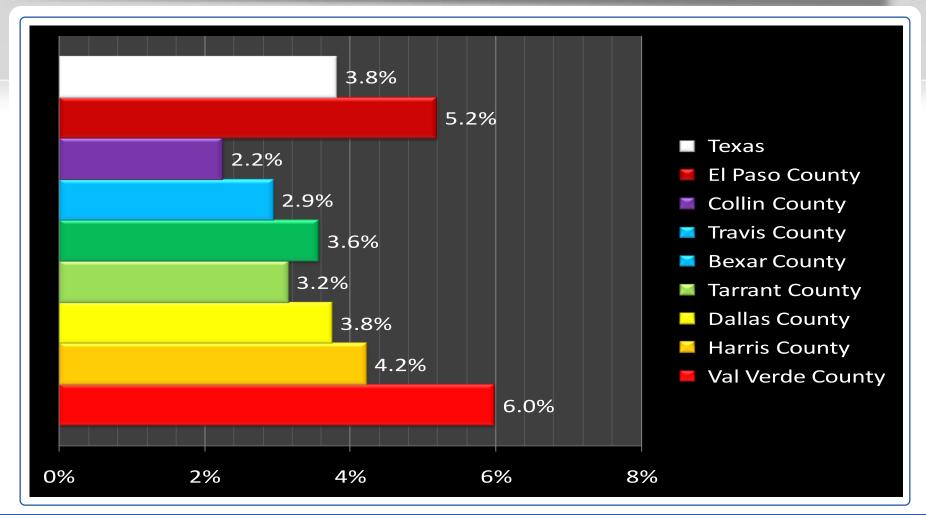

#### County to top 7 Counties in Texas population 2009





# County to top 7 Counties in Texas % population growth 2009 – 2013





# County to top 7 Counties in Texas % UNEMPLOYMENT — 2008 data





#### County to top 7 Counties in Texas % Poverty – 2008 data





#### County to top 7 Counties in Texas 2009 & 2013 total economy





## County to top 7 Counties in Texas 2009 to 2013 annual % economic growth





# County to top 7 Counties in Texas 2009 to 2013 annual \$ economic growth





## County to top 7 Counties in Texas 2009 & 2013 Consumer spending per capita





### County to top 7 Counties in Texas 2009 avg. household after tax income





## County to top 7 Counties in Texas 2009 to 2013 annual % growth household after tax income





## County to top 7 Counties in Texas 2009 avg. household income





## County to top 7 Counties in Texas 2013 avg. household income





## County to top 7 Counties in Texas 2009 to 2013 annual growth avg. household income





#### Count