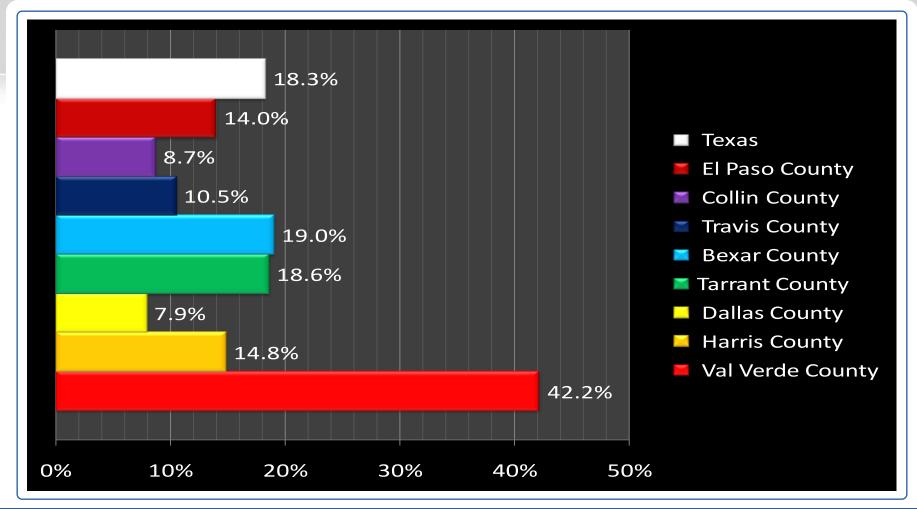

13 Consumer spending per capita





### County to top 7 Counties in Texas 2009 avg. household after tax income





## County to top 7 Counties in Texas 2009 to 2013 annual % growth household after tax income





## County to top 7 Counties in Texas 2009 avg. household income





## County to top 7 Counties in Texas 2013 avg. household income





## County to top 7 Counties in Texas 2009 to 2013 annual growth avg. household income





#### County to top 7 Counties in Texas 2009 & 2013 % \$100K income households





#### County to top 7 Counties in Texas 2009 to 2013 annual % growth \$100K income households





## County to top 7 Counties in Texas 2009 & 2013 % \$150K income households





#### County to top 7 Counties in Texas 2009 to 2013 annual % growth \$150K income households





## County to top 7 Counties in Texas 2009 & 2013 % \$250K income households





### County to top 7 Counties in Texas 2009 to 2013 annual % growth \$250K income households