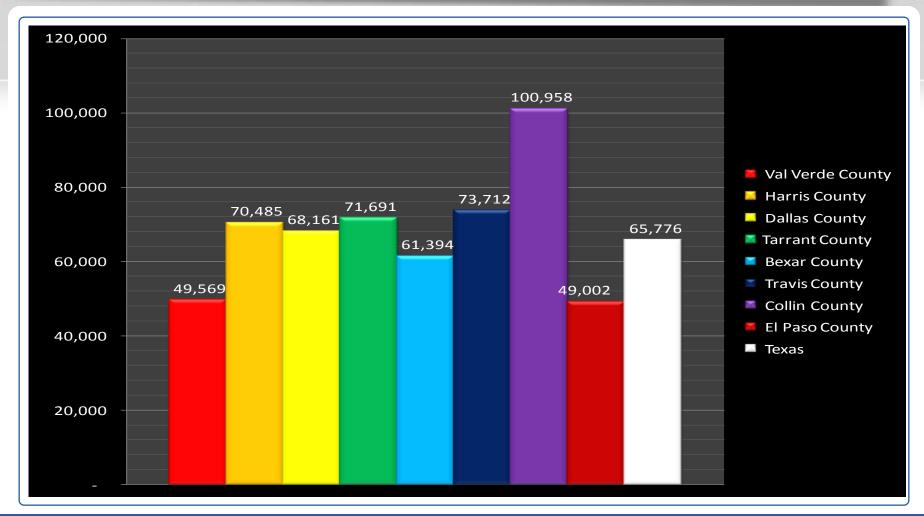

unties in Texas population 2009





# County to top 7 Counties in Texas % population growth 2009 – 2013





# County to top 7 Counties in Texas % UNEMPLOYMENT — 2008 data





#### County to top 7 Counties in Texas % Poverty – 2008 data





#### County to top 7 Counties in Texas 2009 & 2013 total economy





## County to top 7 Counties in Texas 2009 to 2013 annual % economic growth





# County to top 7 Counties in Texas 2009 to 2013 annual \$ economic growth





## County to top 7 Counties in Texas 2009 & 2013 Consumer spending per capita





### County to top 7 Counties in Texas 2009 avg. household after tax income





## County to top 7 Counties in Texas 2009 to 2013 annual % growth household after tax income





## County to top 7 Counties in Texas 2009 avg. household income





## County to top 7 Counties in Texas 2013 avg. household income





## County to top 7 Counties in Texas 2009 to 2013 annual growth avg. household income





#### County to top 7 Counties in Texas 2009 & 2013 % \$100K income households





#### County to top 7 Counties in Texas 2009 to 2013 annual % growth \$100K income households





## County to top 7 Counties in Texas 2009 & 2013 % \$150K income households





#### County to top 7 Counties in Texas 2009 to 2013 annual % growth \$150K income households





## County to top 7 Counties in Texas 2009 & 2013 % \$250K income households





### County to top 7 Counties in Texas 2009 to 2013 annual % growth \$250K income households