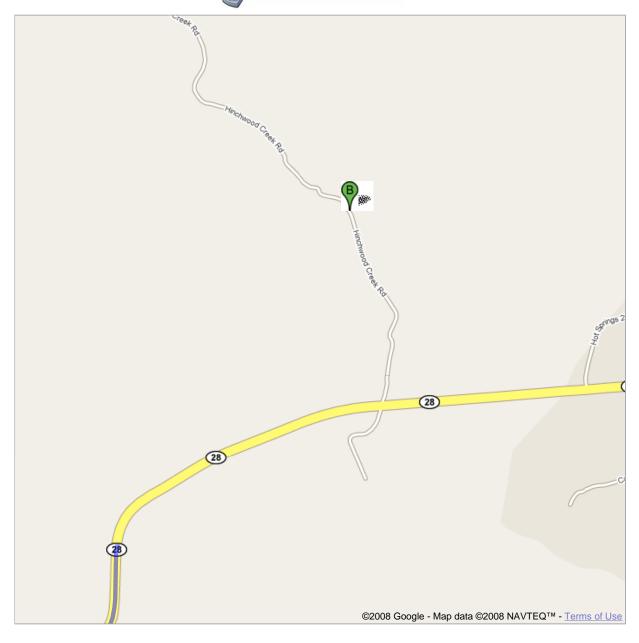

### Start MT-200/Railroad St/W Railroad Ave

## End Hinchwood Creek Rd Travel 8.7 mi – about 12 mins

### MT-200/Railroad St/W Railroad Ave

Drive: 8.7 mi - about 12 mins

| <ol> <li>Head southeast on MT-200/Railroad St/W Railroad Ave toward<br/>Central Ave</li> </ol> | 1.0 mi<br>2 mins     |
|------------------------------------------------------------------------------------------------|----------------------|
| ← 2. Turn left at MT-28                                                                        | <b>6.7 mi</b> 7 mins |
| ← 3. Turn left at Hinchwood Creek Rd                                                           | 1.0 mi<br>3 mins     |

### **Hinchwood Creek Rd**

These directions are for planning purposes only. You may find that construction projects, traffic, or other events may cause road conditions to differ from the map results.

Map data ©2008 NAVTEQ™