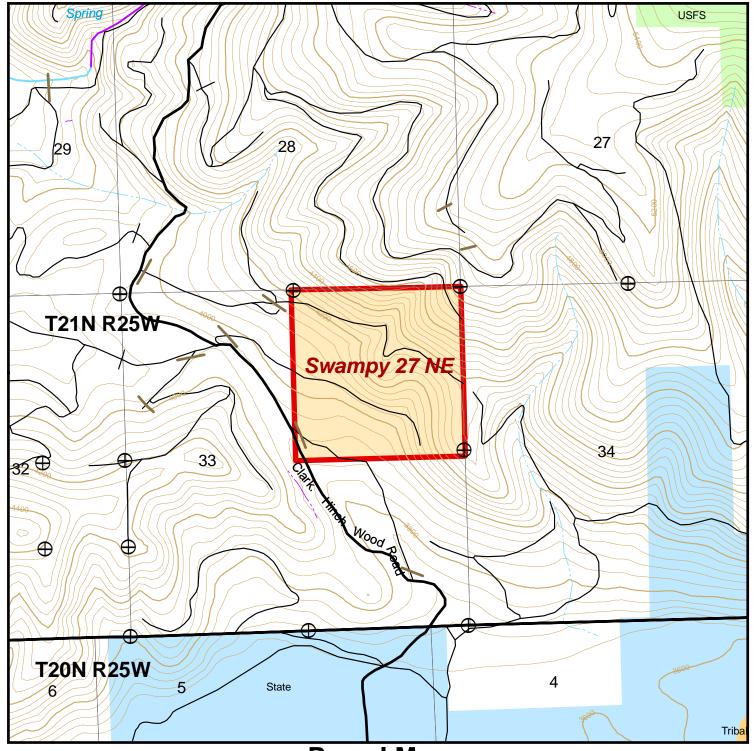

Listing: 2032 MLS: 805516

Legal: SE1/4 of Section 33, T21N, R25W

Location: Plains

Electricity: Northwestern CLA

Energy,

Taxes: CLA
Covenants: No

Water Access: No

Water System: None, Buyer to Drill

Approx. GPM: Water Rights: Call DNRC

Sewage System: None, Buyer to Install

Approval: No Recorded: No

Access: Forest Service

Mtnc. Agrmt: N/A

Appr. Permit: N/A

Maintained: No N/A

Approx. Acreage: 162+- acres

Easements: Yes

Terms Offered:

Cash or New Financing

Township, Range, Section: 21N-25W-33

Additional Information:

adjacent parcels for sale

Survey: Unknown

Pins Located: Unknown

Listing Price: \$360,000.00