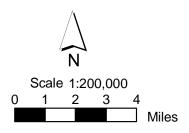

# Parcel Map Parcel # 30089H926 Sanders County, MT - approx. 162 acres +/-

Location Map
Parcel # 30089H926
Sanders County, MT - approx. 162 acres +/-

# Parcel Map Parcel # 30089H928 Sanders County, MT - approx. 162 acres +/-

Parcel Map
Parcel # 30089H927
Sanders County, MT - approx. 163 acres +/-

# Parcel Map Parcel # 30089H926 Sanders County, MT - approx. 162 acres +/-

# Parcel Map Parcel # 30089H906 Sanders County, MT - approx. 163 acres +/-

Location Map
Parcel # 30089H928
Sanders County, MT - approx. 162 acres +/-

Location Map
Parcel # 30089H927
Sanders County, MT - approx. 163 acres +/-

Location Map
Parcel # 30089H926
Sanders County, MT - approx. 162 acres +/-

Location Map
Parcel # 30089H906
Sanders County, MT - approx. 163 acres +/-

Location Map
Parcel # 30089H928
Sanders County, MT - approx. 162 acres +/-