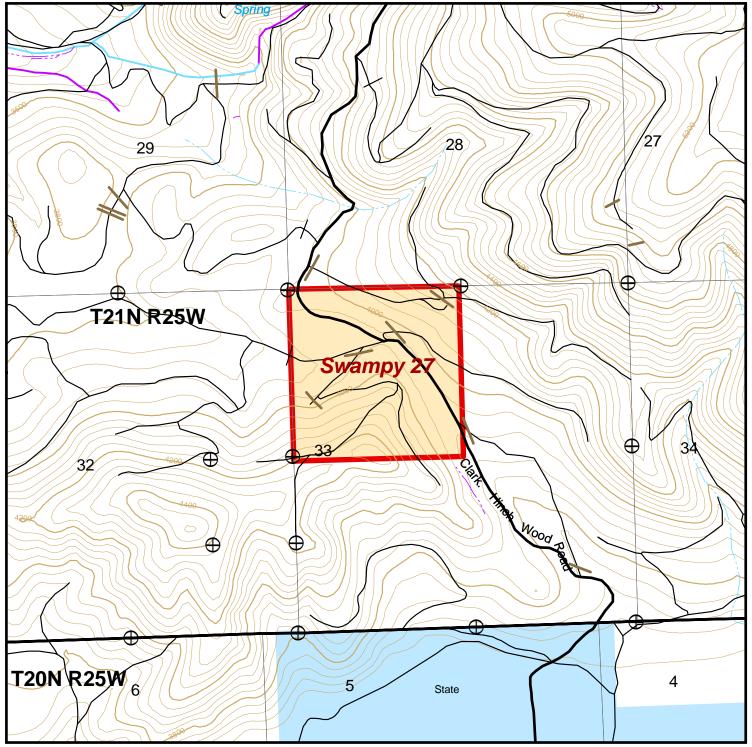

#### Scenic 163+- Acres, Views

Incredibly scenic land with no covenants & near Rainbow Lake, jus 8 miles from Plains, MT. 163+- acres with rolling hills, gorgeous road systems, snow-capped peaks & much usable land. Power is not to the property & the road in unmaintained in the winter.

Listing: 2031 MLS: 805460
Legal: NW1/4 of Section 33, T21N, R25W

Location: Plains

Electricity: Northwestern CLA

Energy,

Taxes: CLA
Covenants: No

Water Access: No

Water System: None, Buyer to Drill

Approx. GPM: Water Rights: Call DNRC

Sewage System: None, Buyer to Install

Approval: No Recorded: No

Access: Forest Service

Mtnc. Agrmt: N/A

Appr. Permit: N/A

Maintained: No N/A

Approx. Acreage: 163+- acres

Easements: Yes

Terms Offered:

Cash or New Financing

Township, Range, Section: 21N-25W-33

Additional Information:

adjacent parcels for sale

Survey: Unknown

Pins Located: Unknown

Listing Price: \$335,000.00