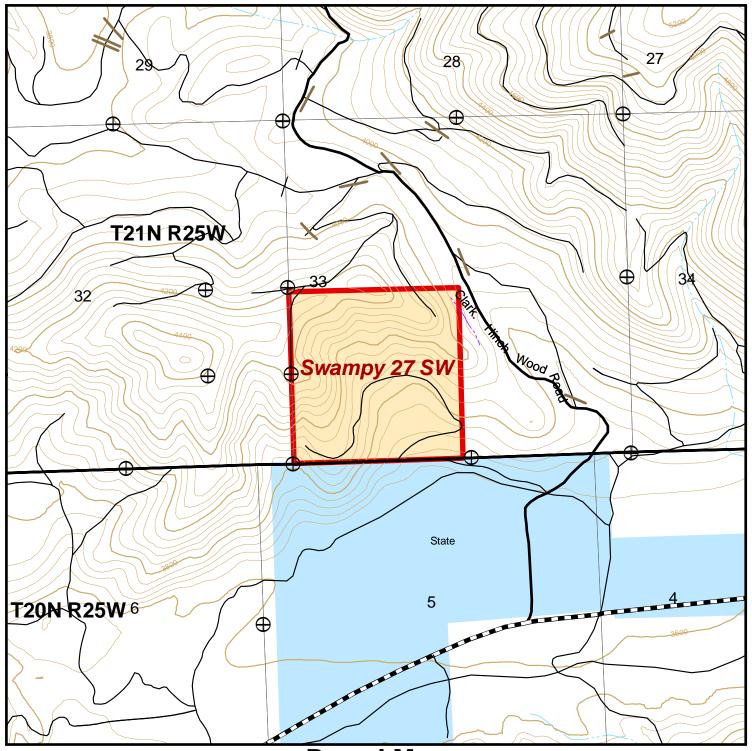

#### Exceptional 163+- Acres

Montana State ground adjacent to this gorgeous 163+- acre parcel with moderate trees, amazing valley & mountain views & variable terrain with no steep ground. Incredible wildlife opportunity & just a mile from Rainbow Lake. These won't last!

Listing: 2030 MLS: 805462
Legal: SW1/4 of Section 33, T21N, R25W

Location: Plains

**Electricity**: Northwestern CLA

Energy,

Taxes: CLA
Covenants: No

Water Access: No

Water System: None, Buyer to Drill

Approx. GPM: Water Rights: Call DNRC

Sewage System: None, Buyer to Install

Approval: No Recorded: No

Access: Forest Service

Mtnc. Agrmt: N/A

Appr. Permit: N/A

Maintained: No N/A

Approx. Acreage: 163+- acres

Easements: Yes

Terms Offered:

Cash or New Financing

Township, Range, Section: 21N-25W-33

Additional Information:

adjacent parcels for sale

Survey: Unknown

Pins Located: Unknown

Listing Price: \$370,000.00