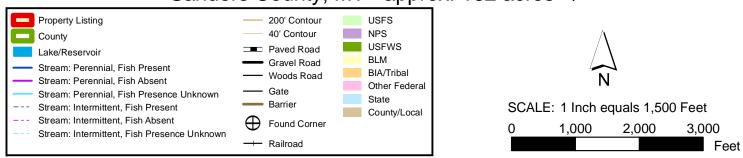

Listing: 2032 MLS: 805516

Legal: SE1/4 of Section 33, T21N, R25W

Location: Plains

Electricity: Northwestern CLA

Energy,

Taxes: CLA
Covenants: No

Water Access: No

Water System: None, Buyer to Drill

Approx. GPM: Water Rights: Call DNRC

Sewage System: None, Buyer to Install

Approval: No Recorded: No

Access: Forest Service

Mtnc. Agrmt: N/A

Appr. Permit: N/A

Maintained: No N/A

Approx. Acreage: 162+- acres

Easements: Yes

Terms Offered:

Cash or New Financing

Township, Range, Section: 21N-25W-33

Additional Information:

adjacent parcels for sale

Survey: Unknown

Pins Located: Unknown

Listing Price: \$360,000.00