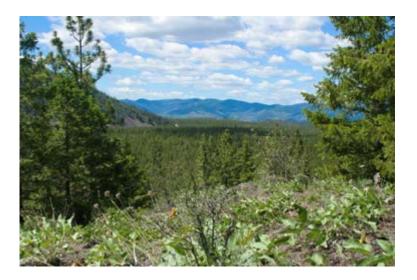

#### Scenic 163+- Acres, Views

Incredibly scenic land with no covenants & near Rainbow Lake, jus 8 miles from Plains, MT. 163+- acres with rolling hills, gorgeous road systems, snow-capped peaks & much usable land. Power is not to the property & the road in unmaintained in the winter.

Listing: 2031 MLS: 805460
Legal: NW1/4 of Section 33, T21N, R25W

Location: Plains

Electricity: Northwestern CLA

Energy,

Taxes: CLA
Covenants: No

Water Access: No

Water System: None, Buyer to Drill

Approx. GPM: Water Rights: Call DNRC