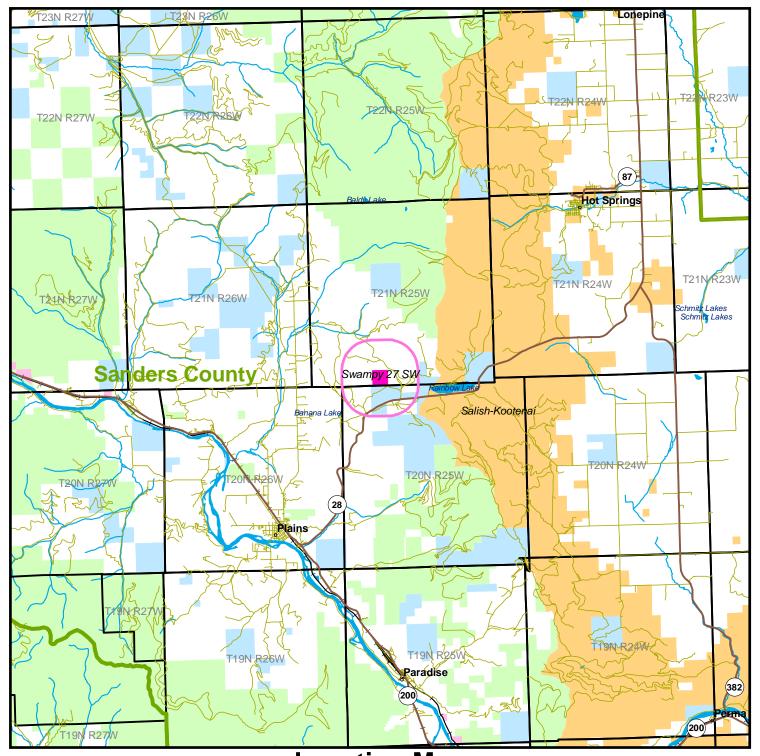

# Parcel Map Parcel # 30089H906 Sanders County, MT - approx. 163 acres +/-

Location Map
Parcel # 30089H906
Sanders County, MT - approx. 163 acres +/-

Parcel Map
Parcel # 30089H927
Sanders County, MT - approx. 163 acres +/-

Location Map
Parcel # 30089H927
Sanders County, MT - approx. 163 acres +/-

# Parcel Map Parcel # 30089H926 Sanders County, MT - approx. 162 acres +/-

Location Map
Parcel # 30089H926
Sanders County, MT - approx. 162 acres +/-

# Parcel Map Parcel # 30089H928 Sanders County, MT - approx. 162 acres +/-

Parcel Map
Parcel # 30089H927
Sanders County, MT - approx. 163 acres +/-

# Parcel Map Parcel # 30089H926 Sanders County, MT - approx. 162 acres +/-

# Parcel Map Parcel # 30089H906 Sanders County, MT - approx. 163 acres +/-

Location Map
Parcel # 30089H928
Sanders County, MT - approx. 162 acres +/-

Location Map
Parcel # 30089H927
Sanders County, MT - approx. 163 acres +/-

Location Map
Parcel # 30089H926
Sanders County, MT - approx. 162 acres +/-

Location Map
Parcel # 30089H906
Sanders County, MT - approx. 163 acres +/-

Location Map
Parcel # 30089H928
Sanders County, MT - approx. 162 acres +/-