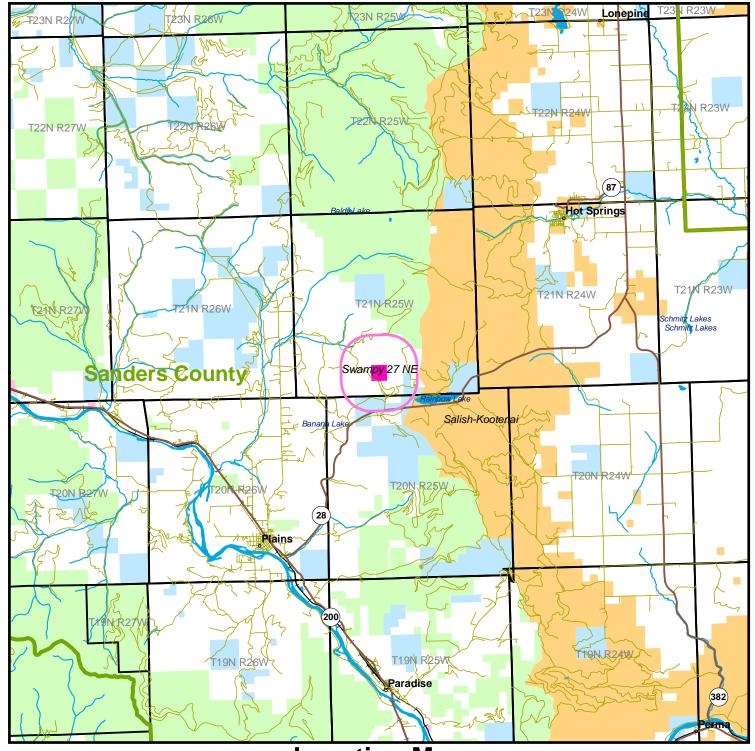

# Parcel Map Parcel # 30089H906 Sanders County, MT - approx. 163 acres +/-

Location Map
Parcel # 30089H906
Sanders County, MT - approx. 163 acres +/-

Parcel Map
Parcel # 30089H927
Sanders County, MT - approx. 163 acres +/-

Location Map
Parcel # 30089H927
Sanders County, MT - approx. 163 acres +/-

# Parcel Map Parcel # 30089H926 Sanders County, MT - approx. 162 acres +/-

Location Map
Parcel # 30089H926
Sanders County, MT - approx. 162 acres +/-

# Parcel Map Parcel # 30089H928 Sanders County, MT - approx. 162 acres +/-

Parcel Map
Parcel # 30089H927
Sanders County, MT - approx. 163 acres +/-

# Parcel Map Parcel # 30089H926 Sanders County, MT - approx. 162 acres +/-

# Parcel Map Parcel # 30089H906 Sanders County, MT - approx. 163 acres +/-

Location Map
Parcel # 30089H928
Sanders County, MT - approx. 162 acres +/-

Location Map
Parcel # 30089H927
Sanders County, MT - approx. 163 acres +/-

Location Map
Parcel # 30089H926
Sanders County, MT - approx. 162 acres +/-

Location Map
Parcel # 30089H906
Sanders County, MT - approx. 163 acres +/-

Location Map
Parcel # 30089H928
Sanders County, MT - approx. 162 acres +/-