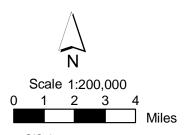

# Parcel Map Parcel # 30089H906 Sanders County, MT - approx. 163 acres +/-

Location Map
Parcel # 30089H906
Sanders County, MT - approx. 163 acres +/-

Parcel Map
Parcel # 30089H927
Sanders County, MT - approx. 163 acres +/-

Location Map
Parcel # 30089H927
Sanders County, MT - approx. 163 acres +/-

# Parcel Map Parcel # 30089H906 Sanders County, MT - approx. 163 acres +/-

Location Map
Parcel # 30089H928
Sanders County, MT - approx. 162 acres +/-

Location Map
Parcel # 30089H927
Sanders County, MT - approx. 163 acres +/-

Location Map
Parcel # 30089H926
Sanders County, MT - approx. 162 acres +/-

Location Map
Parcel # 30089H906
Sanders County, MT - approx. 163 acres +/-

Location Map
Parcel # 30089H928
Sanders County, MT - approx. 162 acres +/-