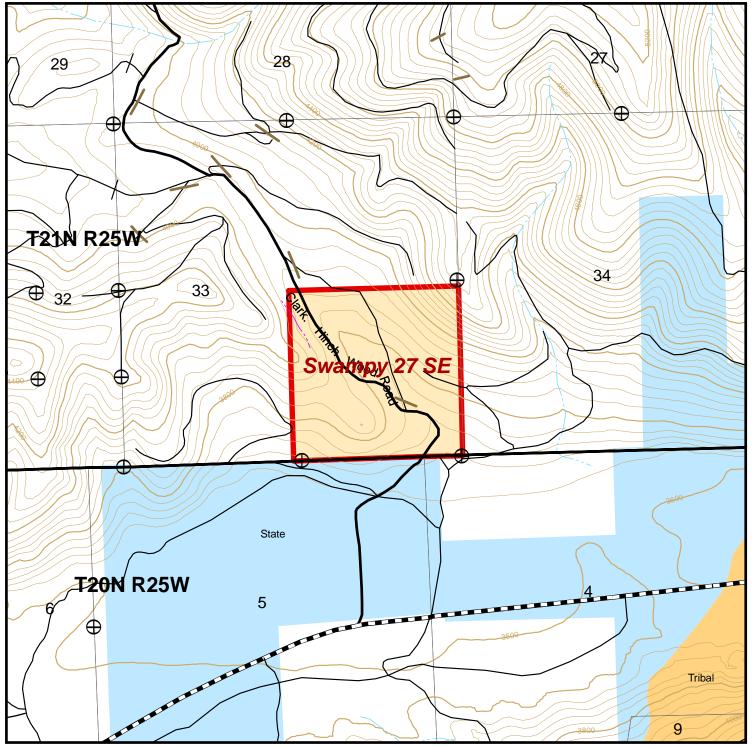

#### Scenic 163+- Acres, Views

Incredibly scenic land with no covenants & near Rainbow Lake, jus 8 miles from Plains, MT. 163+- acres with rolling hills, gorgeous road systems, snow-capped peaks & much usable land. Power is not to the property & the road in unmaintained in the winter.

Listing: 2031 MLS: 805460
Legal: NW1/4 of Section 33, T21N, R25W

Location: Plains

Electricity: Northwestern CLA

Energy,

Taxes: CLA
Covenants: No

Water Access: No

Water System: None, Buyer to Drill

Approx. GPM: Water Rights: Call DNRC

Sewage System: None, Buyer to Install

Approval: No Recorded: No

Access: Forest Service

Mtnc. Agrmt: N/A

Appr. Permit: N/A

Maintained: No N/A

Approx. Acreage: 163+- acres

Easements: Yes

Terms Offered:

Cash or New Financing

Township, Range, Section: 21N-25W-33

Additional Information:

adjacent parcels for sale

Survey: Unknown

Pins Located: Unknown

Listing Price: \$335,000.00