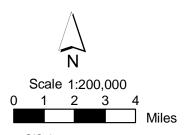

Listing: 2032 MLS: 805516

Legal: SE1/4 of Section 33, T21N, R25W

Location: Plains

Electricity: Northwestern CLA

Energy,

Taxes: CLA
Covenants: No

Water Access: No

Water System: None, Buyer to Drill

Approx. GPM: Water Rights: Call DNRC

Sewage System: None, Buyer to Install

Approval: No Recorded: No

Access: Forest Service

Mtnc. Agrmt: N/A

Appr. Permit: N/A

Maintained: No N/A

Approx. Acreage: 162+- acres

Easements: Yes

Terms Offered:

Cash or New Financing

Township, Range, Section: 21N-25W-33

Additional Information:

adjacent parcels for sale

Survey: Unknown

Pins Located: Unknown

Listing Price: \$360,000.00