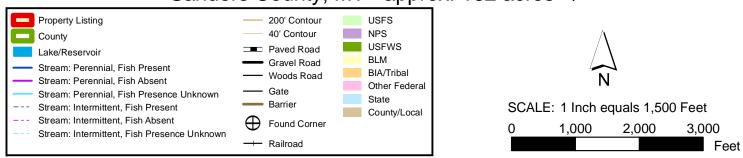

#### Exceptional 163+- Acres

Montana State ground adjacent to this gorgeous 163+- acre parcel with moderate trees, amazing valley & mountain views & variable terrain with no steep ground. Incredible wildlife opportunity & just a mile from Rainbow Lake. These won't last!

Listing: 2030 MLS: 805462
Legal: SW1/4 of Section 33, T21N, R25W

Location: Plains

**Electricity**: Northwestern CLA

Energy,

Taxes: CLA
Covenants: No

Water Access: No

Water System: None, Buyer to Drill

Approx. GPM: Water Rights: Call DNRC

Sewage System: None, Buyer to Install

Approval: No Recorded: No

Access: Forest Service

Mtnc. Agrmt: N/A

Appr. Permit: N/A

Maintained: No N/A

Approx. Acreage: 163+- acres

Easements: Yes

Terms Offered:

Cash or New Financing

Township, Range, Section: 21N-25W-33

Additional Information:

adjacent parcels for sale

Survey: Unknown

Pins Located: Unknown

Listing Price: \$370,000.00