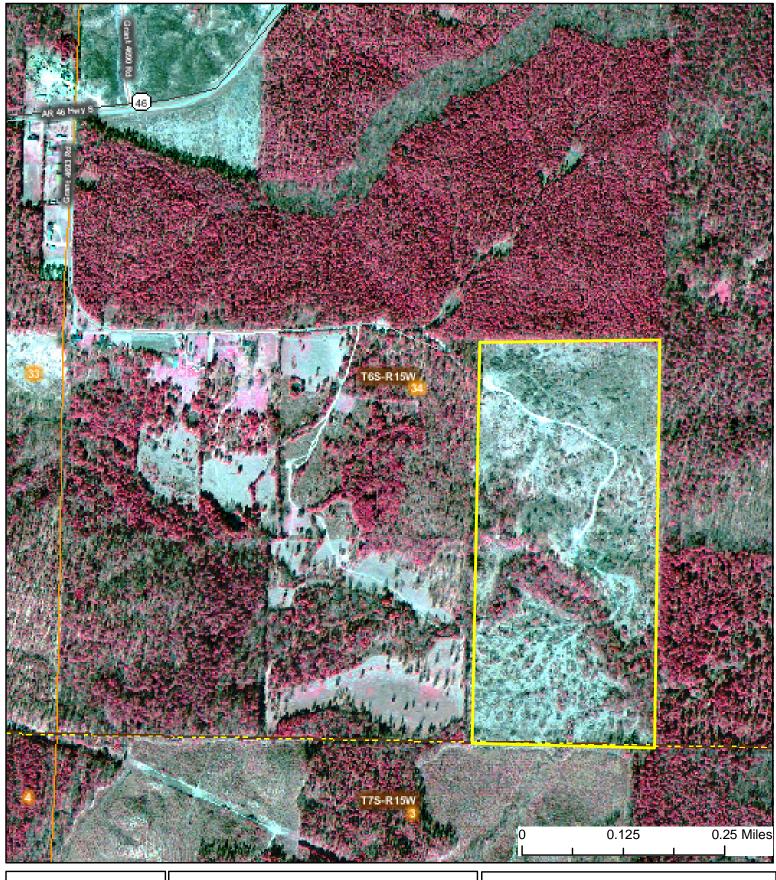

## Buzan 80

W 1/2 SE 1/4, Section 34, Township 6 South, Range 15 West, Grant County, AR 80 Acres +/-

T Phone: 1-888-695-8733 www.forestryrealestate.com

This map and all information it contains is provided "AS IS," as a courtesy to potential buyers. Potential buyers should make their own determination regarding the accuracy of the information provided. Neither the seller, Davis DuBose Forestry & Real Estate Consultants PLLC (DDFREC), their subsidiaries, affiliates nor representatives warrant the accuracy, adequacy or completeness of any information contained herein regarding the property, its condition, boundaries, access, acreage, or timber stand information. DDFREC expressly disclaims liability for errors or omissions.