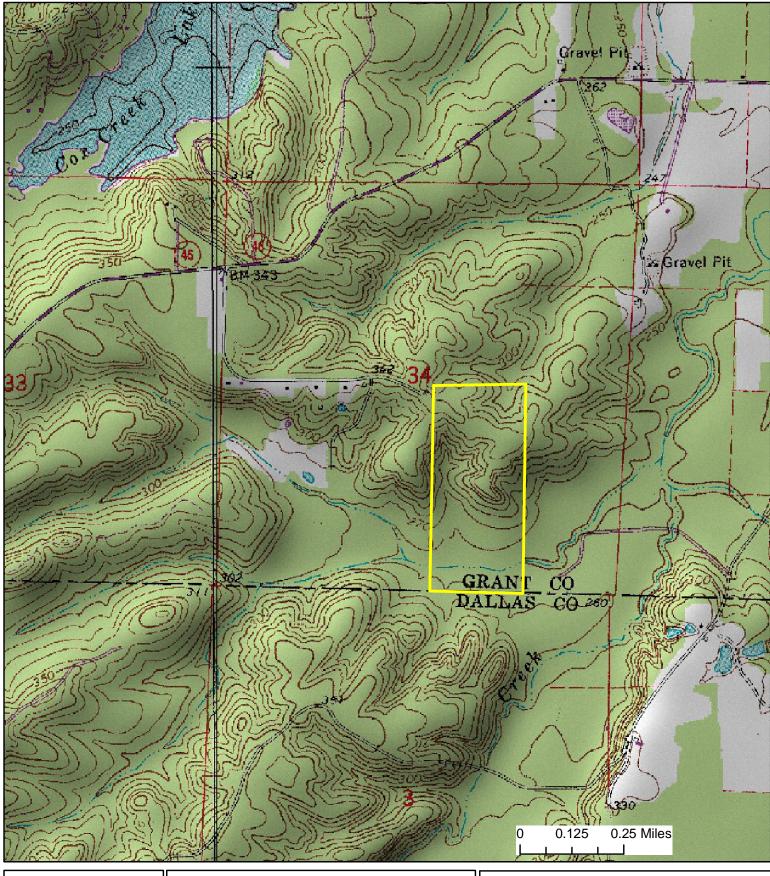

## Buzan 80

W 1/2 SE 1/4, Section 34, Township 6 South, Range 15 West, Grant County, AR 80 Acres +/-

T Phone: 1-888-695-8733 www.forestryrealestate.com

This map and all information it contains is provided "AS IS," as a courtesy to potential buyers. Potential buyers should make their own determination regarding the accuracy of the information provided. Neither the seller, Davis DuBose Forestry & Real Estate Consultants PLLC (DDFREC), their subsidiaries, affiliates nor representatives warrant the accuracy, adequacy or completeness of any information contained herein regarding the property, its condition, boundaries, access, acreage, or timber stand information. DDFREC expressly disclaims liability for errors or omissions.