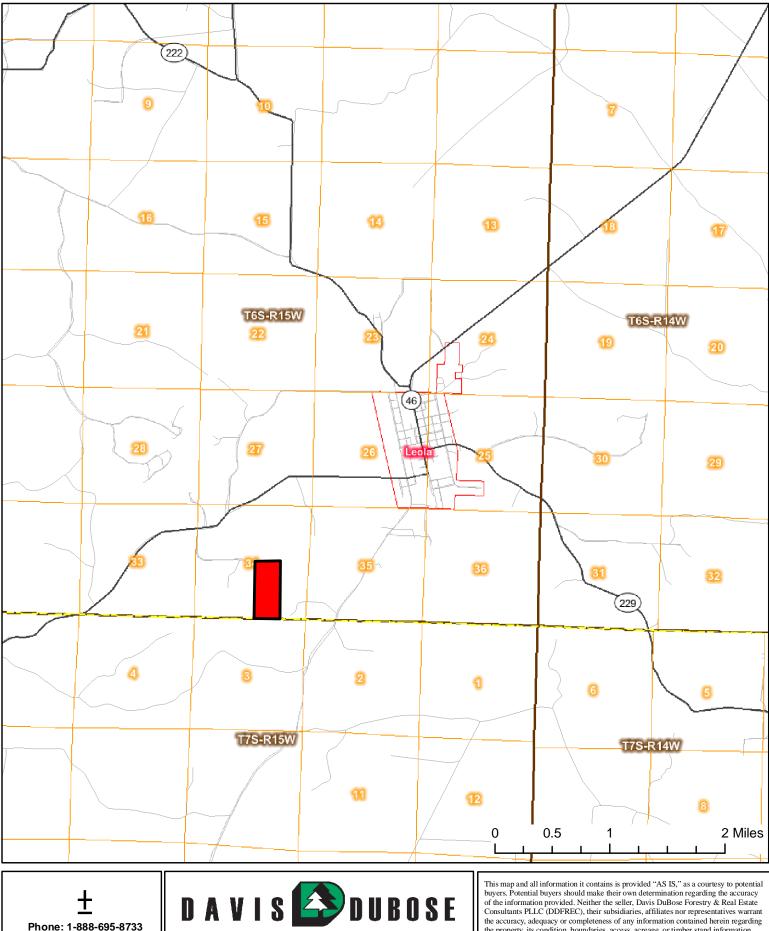

## Buzan 80

W 1/2 SE 1/4, Section 34, Township 6 South, Range 15 West, Grant County, AR 80 Acres +/-

www.forestryrealestate.com

FORESTRY & REAL ESTATE CONSULTANTS PLLC

the accuracy, adequacy or completeness of any information contained herein regarding the property, its condition, boundaries, access, acreage, or timber stand information. DDFREC expressly disclaims liability for errors or omissions.