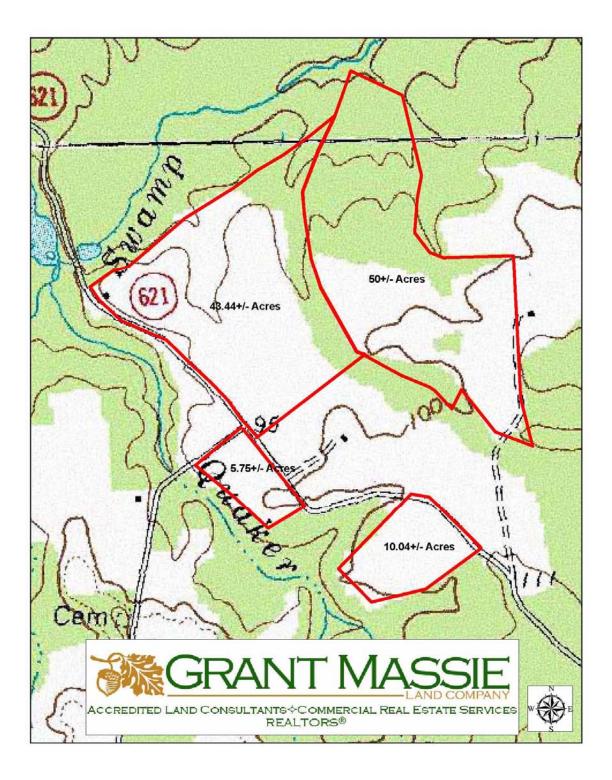

#### TOPOGRAPHIC MAP

The subject property is currently zoned A-1. There are approximately 3,400' of total road frontage on Route 621 (Harrell Mill Rd) and Brown Rd.

There are approximately 44 acres +/- of openland with the remainder wooded. There is approximately 15.6 acres of 21-year old planted pines, 10 acres of hardwood sawtimber and 16.3 acres of mixed sawtimber.