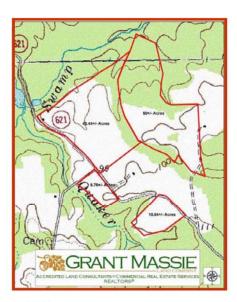

#### TOPOGRAPHIC MAP

The subject property is currently zoned A-1. There are approximately 3,400' of total road frontage on Route 621 (Harrell Mill Rd) and Brown Rd.

There are approximately 44 acres +/- of openland with the remainder wooded. There is approximately 15.6 acres of 21-year old planted pines, 10 acres of hardwood sawtimber and 16.3 acres of mixed sawtimber.