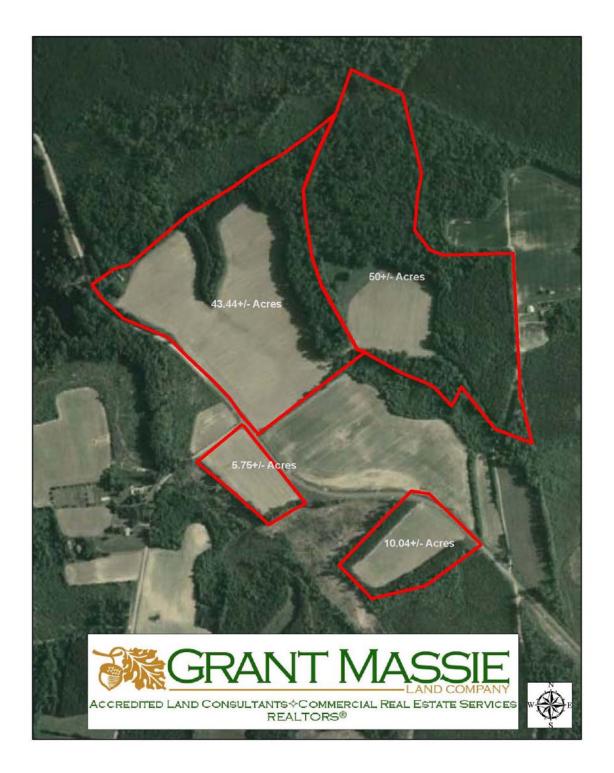

### Aerial Photograph

| Tax Map Number | <u>Acreage</u> |
|----------------|----------------|
| 43-A-19        | 50.00          |
| 43-3-1         | 43.44          |
| 43-3-2         | 5.75           |
| 43-3-3         | 10.04          |
| TOTAL:         | 109.23         |

The subject property is currently zoned A-1. There are approximately 3,400' of total road frontage on Route 621 (Harrell Mill Rd) and Brown Rd.

There are approximately 44 acres +/- of openland with the remainder wooded. There is approximately 15.6 acres of 21-year old planted pines, 10 acres of hardwood sawtimber and 16.3 acres of mixed sawtimber.