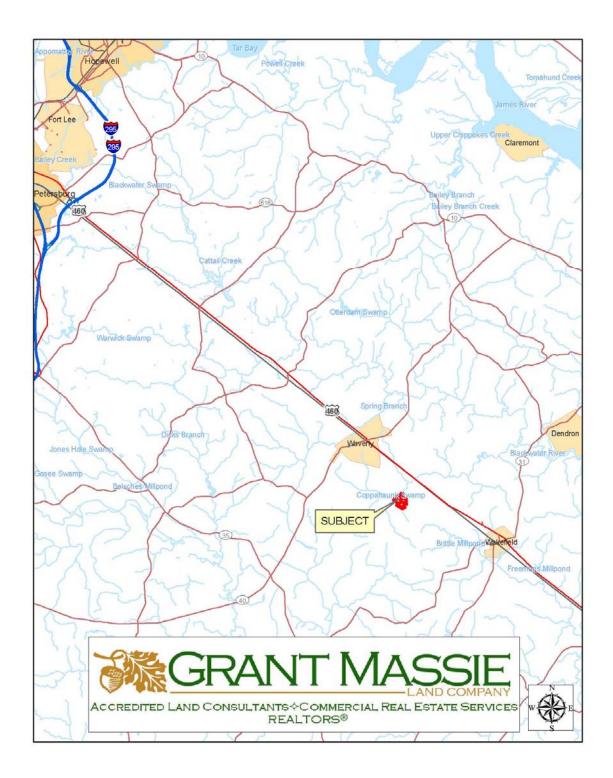

## PROPERTY DESCRIPTION

The subject property is shown on Sussex County Tax Map records as parcel number 43-A-19, 43-3-1, 43-3-2, and 43-3-3. According to the tax records the property contains 109.23 acres. A review of the Sussex County Tax Records indicates the following: