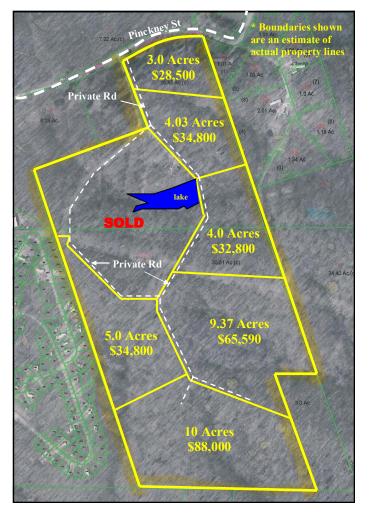

## 3 to 10 Acre Lots - Pinckney St

## NICE WOODED HOME SITES CLOSE TO TOWN!

- Wooded acreage
- Nice private home sites
- Close to town!
- Warrenton School District

LOT SIZES: 3.0 - 10.0 ACRES

PRICES: STARTING AT \$28,500

PINCKNEY STREET WARRENTON, MO 63383

Mostly wooded acreage makes this the perfect property for private home sites. Enjoy a nice country setting close to town and Warrenton schools. Great for building or doublewides allowed on a foundation. Agent owned.