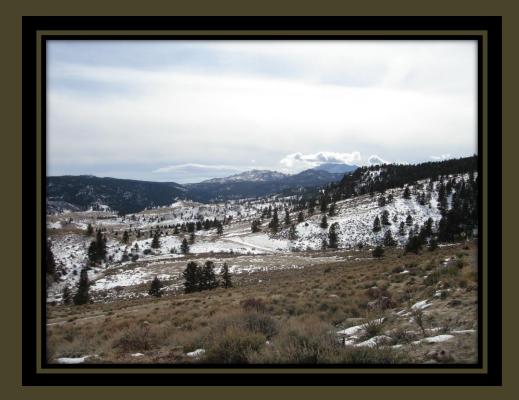

### RANCH OVERVIEW

Only a short drive from the famed Oregon Trail in east-central Wyoming lies the Taylor Place, an unspoiled chunk of the Laramie Range with remarkable potential as a hunting and backcountry recreation base camp. The views of nearby 10,272-foot Laramie Peak and its foothills are exceptional and give the sense that this is country with plenty of room to breathe. With State Land on one side and the Medicine Bow National Forest on two sides, the 160-acre Taylor Place virtually defines "elbow room".

## HUNTING, FISHING, AND RECREATION OPPORTUNITIES

The Taylor Place lies at about 6500 feet and includes outstanding mule deer habitat, with a native mix of sagebrush, grass and ponderosa pines. The adjacent National Forest supports large herds of elk and antelope as well, not to mention black bear, mountain lions, coyotes and bobcats.

Only a mile away on State land flows Horseshoe Creek, a wild trout stream filled with brook trout.

An intermittent stream runs through the acreage itself. With several fine building site options, the Taylor Place could be developed into an ideal hunting lodge or retreat, or could be kept undeveloped as a seasonal hunting camp. The property may qualify for two landowner deer tags.