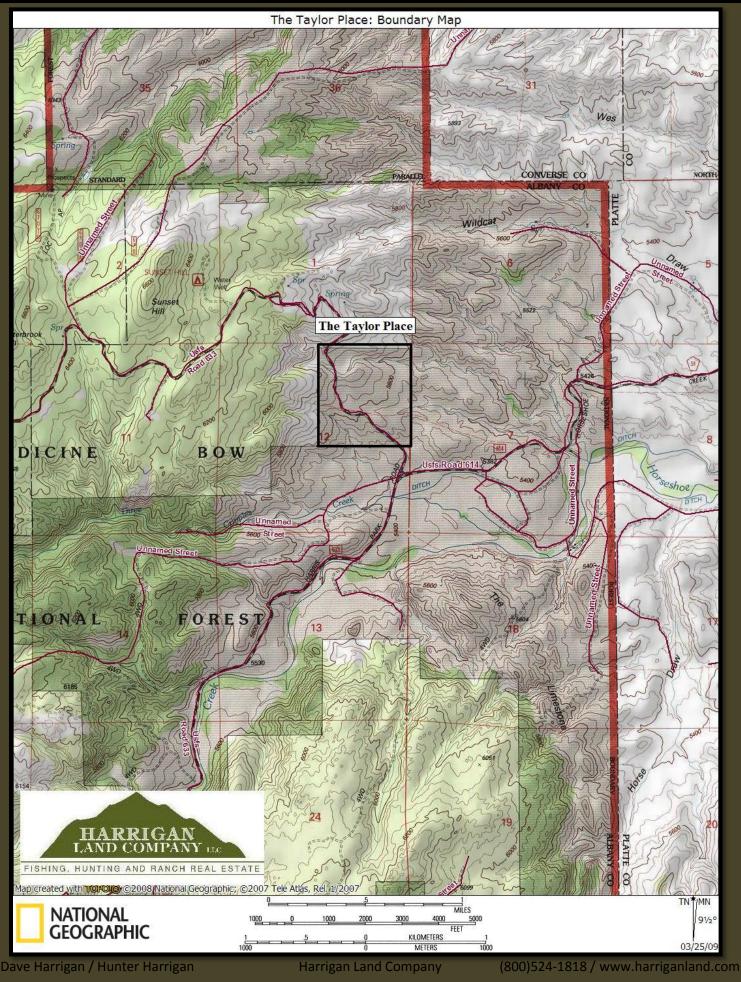

oped into an ideal hunting lodge or retreat, or could be kept undeveloped as a seasonal hunting camp. The property may qualify for two landowner deer tags.





### LOCATION

Although it has the feel of being remote, the Taylor Place is remarkably accessible by a year-round gravel road. The small resort community of Esterbrook is but 3 miles away, Glendo and Interstate 25, 17 miles and the bustling city of Douglas, 30 miles. Cheyenne is a little over two hours' drive, and Denver slightly under four.





### PRICE

In the 1840s, thousands of Oregon Trail pioneers passed by Laramie Peak on their way to Oregon Territory. We think they missed something by not stopping here for good. Let Harrigan Land Company show you this piece of mountain paradise that shouldn't be overlooked.

\$200,000





# THE TAYLOR PLACE BLM MAP