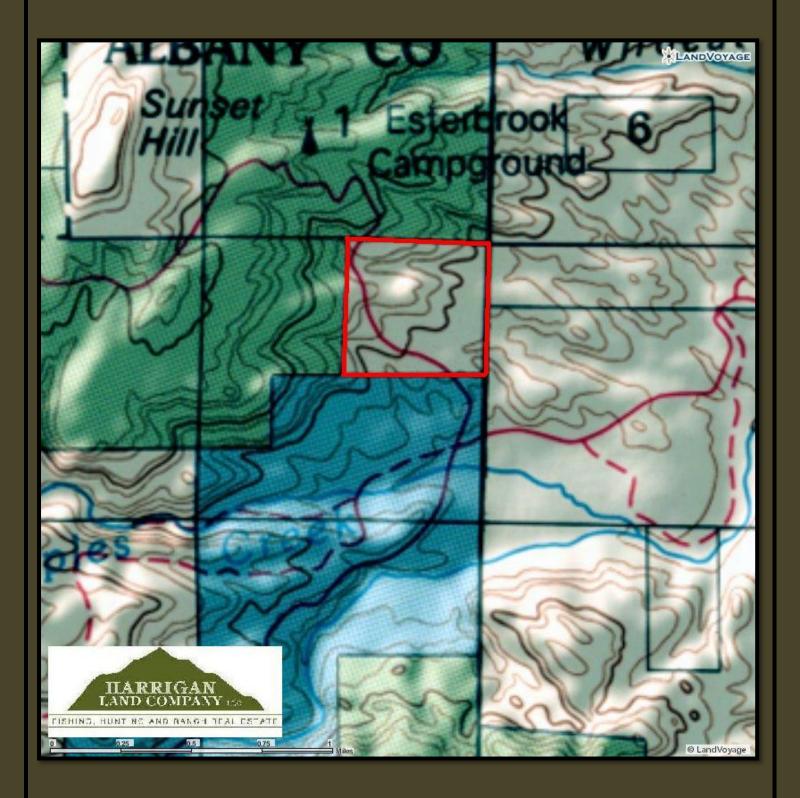

ge or retreat, or could be kept undeveloped as a seasonal hunting camp. The property may qualify for two landowner deer tags.





### LOCATION

Although it has the feel of being remote, the Taylor Place is remarkably accessible by a year-round gravel road. The small resort community of Esterbrook is but 3 miles away, Glendo and Interstate 25, 17 miles and the bustling city of Douglas, 30 miles. Cheyenne is a little over two hours' drive, and Denver slightly under four.





### PRICE

In the 1840s, thousands of Oregon Trail pioneers passed by Laramie Peak on their way to Oregon Territory. We think they missed something by not stopping here for good. Let Harrigan Land Company show you this piece of mountain paradise that shouldn't be overlooked.

\$200,000





# THE TAYLOR PLACE BLM MAP