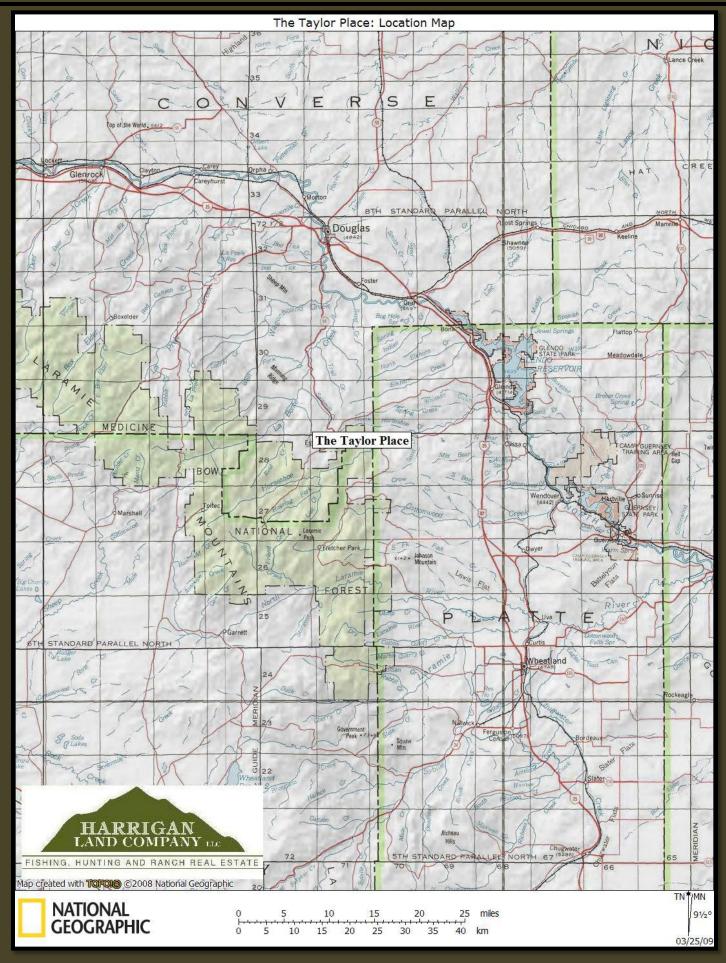

# THE TAYLOR PLACE

ESTERBROOK, WYOMING

### RANCH OVERVIEW

Only a short drive from the famed Oregon Trail in east-central Wyoming lies the Taylor Place, an unspoiled chunk of the Laramie Range with remarkable potential as a hunting and backcountry recreation base camp. The views of nearby 10,272-foot Laramie Peak and its foothills are exceptional and give the sense that this is country with plenty of room to breathe. With State Land on one side and the Medicine Bow National Forest on two sides, the 160-acre Taylor Place virtually defines "elbow room".

### LOCATION

Although it has the feel of being remote, the Taylor Place is remarkably accessible by a year-round gravel road. The small resort community of Esterbrook is but 3 miles away, Glendo and Interstate 25, 17 miles and the bustling city of Douglas, 30 miles. Cheyenne is a little over two hours' drive, and Denver slightly under four.