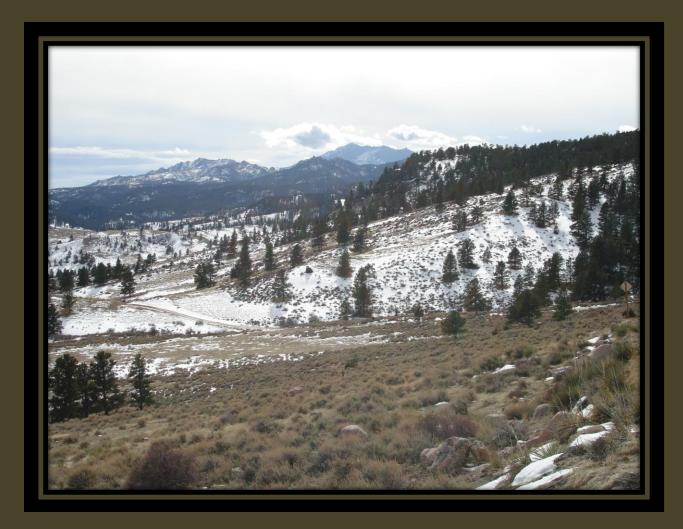

### RANCH OVERVIEW

Only a short drive from the famed Oregon Trail in east-central Wyoming lies the Taylor Place, an unspoiled chunk of the Laramie Range with remarkable potential as a hunting and backcountry recreation base camp. The views of nearby 10,272-foot Laramie Peak and its foothills are exceptional and give the sense that this is country with plenty of room to breathe. With State Land on one side and the Medicine Bow National Forest on two sides, the 160-acre Taylor Place virtually defines "elbow room".

## HUNTING, FISHING, AND RECREATION OPPORTUNITIES

The Taylor Place lies at about 6500 feet and includes outstanding mule deer habitat, with a native mix of sagebrush, grass and ponderosa pines. The adjacent National Forest supports large herds of elk and antelope as well, not to mention black bear, mountain lions, coyotes and bobcats.