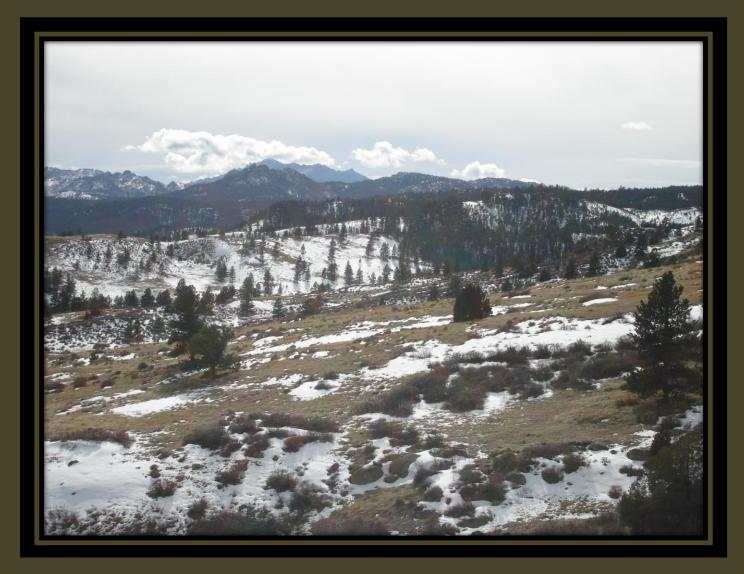

### RANCH OVERVIEW

Only a short drive from the famed Oregon Trail in east-central Wyoming lies the Taylor Place, an unspoiled chunk of the Laramie Range with remarkable potential as a hunting and backcountry recreation base camp. The views of nearby 10,272-foot Laramie Peak and its foothills are exceptional and give the sense that this is country with plenty of room to breathe. With State Land on one side and the Medicine Bow National Forest on two sides, the 160-acre Taylor Place virtually defines "elbow room".

## HUNTING, FISHING, AND RECREATION OPPORTUNITIES

The Taylor Place lies at about 6500 feet and includes outstanding mule deer habitat, with a native mix of sagebrush, grass and ponderosa pines. The adjacent National Forest supports large herds of elk and antelope as well, not to mention black bear, mountain lions, coyotes and bobcats.

Only a mile away on State land flows Horseshoe Creek, a wild trout stream filled with brook trout.

An intermittent stream runs through the acreage itself. With several fine building site options, the Taylor Place could be developed into an ideal hunting lodge or retreat, or could be kept undeveloped as a seasonal hunting camp. The property may qualify for two landowner deer tags.