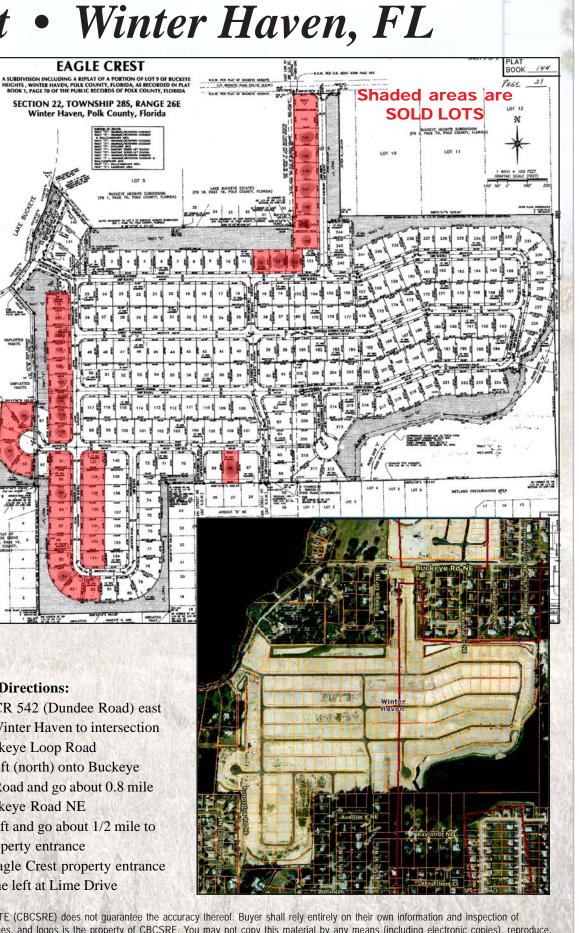

### **Driving Directions:**

- Take CR 542 (Dundee Road) east from Winter Haven to intersection of Buckeye Loop Road
- Turn left (north) onto Buckeye Loop Road and go about 0.8 mile to Buckeye Road NE
- Turn left and go about 1/2 mile to the property entrance
- The Eagle Crest property entrance is on the left at Lime Drive