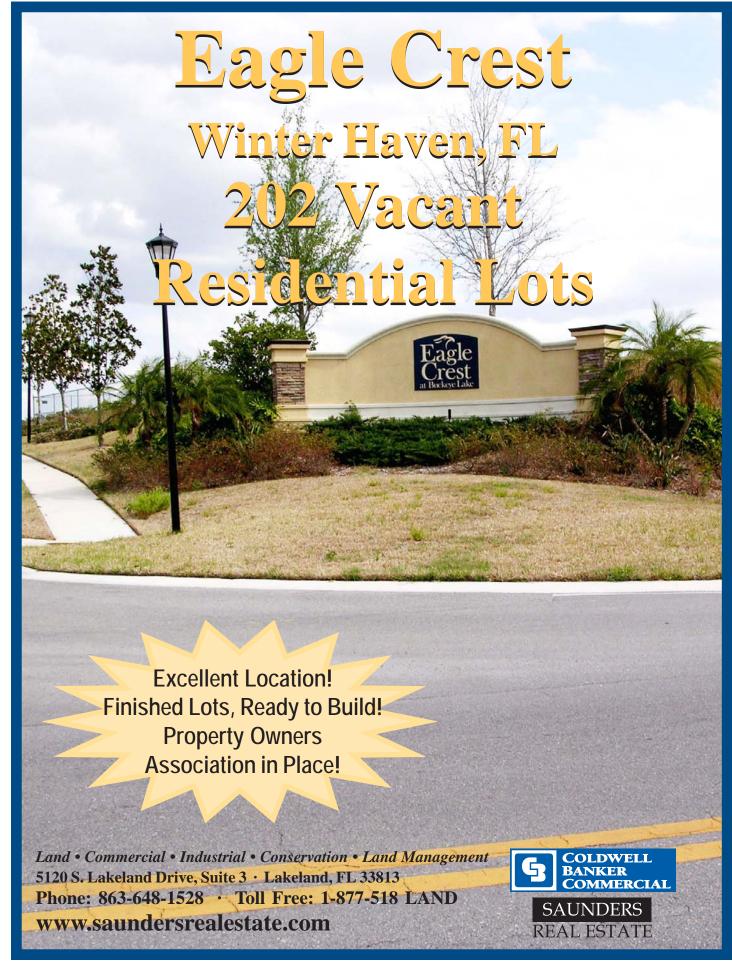

# **Eagle Crest** Winter Haven, FL **202 Vacant Residential Lots**

This is a great residential neighborhood in a desirable location northeast of Lake Elbert and east of Polk Community College in Winter Haven. The listing is for 202 residential lots that are completely finished ready to build with required infrastructure that includes paved streets and street lighting. Property owners association is in place with minimum home size of 1,700 SF heated area.

# 202 Vacant Lots • Eagle Crest • Winter Haven, FL

Eagle Crest contains existing homes of quality that add value to these 202 vacant lots. Existing homes are modern in design, new, and well kept.

This is a great residential neighborhood in a desirable location northeast of Lake Elbert and east of Polk Community College in Winter Haven. The listing is for 202 residential lots that are finished and ready to build with required infrastructure that includes paved streets and street lighting. Property owners association is in place.