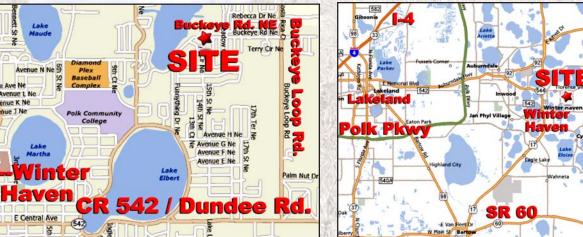

#### Price: \$2,020,000

Location: 2878 Eagle Nest View Drive Winter Haven, FL • Polk County

Nearest Intersection: Buckeye Road NE and Buckeye Loop Road

Current Use: Vacant residential

Future Land Use: Residential

### **Driving Directions:**

- Take CR 542 (Dundee Road) east from Winter Haven to intersection of Buckeye Loop Road
- Turn left (north) onto Buckeye Loop Road and go about 0.8 mile to Buckeye Road NE
- Turn left and go about 1/2 mile to the property entrance
- The Eagle Crest property entrance is on the left at Lime Drive