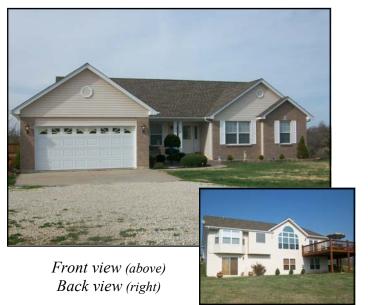

# 10.58 ACRES WITH A BEAUTIFUL 3 BD RANCH HOME!

19241 BERNHEIMER RD MARTHASVILLE, MO 63357

PRICE: \$329,900 LOT SIZE: 10.58 ACRES

## **Property Features:**

- 3 Bedrooms, 2.5 baths
- 2 Car garage
- 2 Gas fireplaces
- Hardwood & ceramic floors
- Vaulted & coffered ceilings
- Finished walk-out basement
- Large back deck

Beautiful 3 bedroom 2.5 bath ranch with a finished basement on 10 open & wooded acres. Main floor living space is approx. 2127 sq ft. Many elegant features including vaulted and coffered ceilings, bay windows, walk-in closets, a two-way gas fireplace, and floor to ceiling custom windows overlooking a fantastic countryside view. The kitchen has hardwood floors, custom cabinets, a center island, and up-to-date appliances. Master bath features a double bowl vanity, separate shower and luxurious whirlpool tub. The house is complete with formal dining room, separate breakfast area, large back deck and a finished walk-out basement that includes a large family area with a gas fireplace, a separate living room, a bar area with ceramic tile and a half bath. This home is located in a beautiful country setting near the Missouri River and only about 15 miles from the beautiful wine country of Hermann, MO! A picturesque setting you must see!