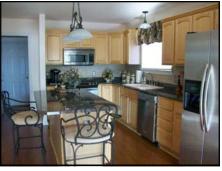

Beautiful 3 bedroom 2.5 bath ranch with a finished basement on 10 open & wooded acres. Main floor living space is approx. 2127 sq ft. Many elegant features including vaulted and coffered ceilings, bay windows, walk-in closets, a two-way gas fireplace, and floor to ceiling custom windows overlooking a fantastic countryside view. The kitchen has hardwood floors, custom cabinets, a center island, and up-to-date appliances. Master bath features a double bowl vanity, separate shower and luxurious whirlpool tub. The house is complete with formal dining room, separate breakfast area, large back deck and a finished walk-out basement that includes a large family area with a gas fireplace, a separate living room, a bar area with ceramic tile and a half bath. This home is located in a beautiful country setting near the Missouri River and only about 15 miles from the beautiful wine country of Hermann, MO! A picturesque setting you must see!