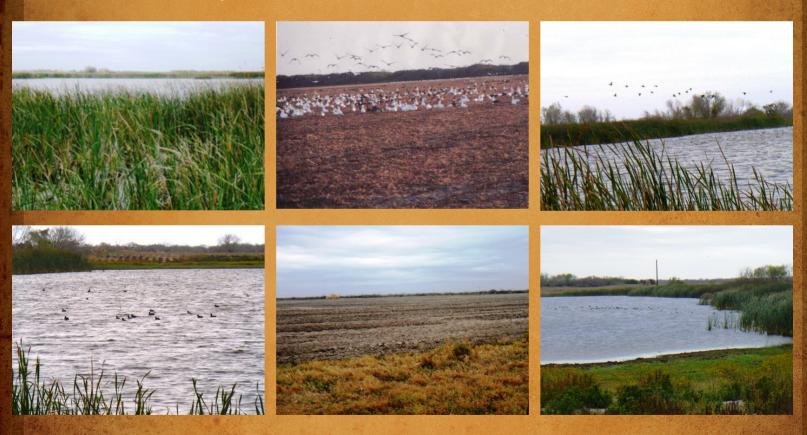

## Kleberg County Baffin Bay Shooters Retreat 50± Acres

The ranch is located on FM 628 and FM 1546, near Kings Inn at Baffin Bay. This property would make an ideal weekend retreat or a fantastic homestead especially for the outdoor & hunting enthusiast with extemporarily dove, duck and goose hunting. There is a natural 10± acre lake with clear water and lined with cat-tails with a clay bottom below the sand which serves as an excellent water reservoir.

The balance of the land is ideal for cultivation which could be planted with milo, corn or any grain product attracting more migratory birds to this location. During the off hunting season, fishing enthusiast can enjoy fishing in the prime waters of Baffin and Alazan Bays. The Williamson boat landing is two miles from this ranch.