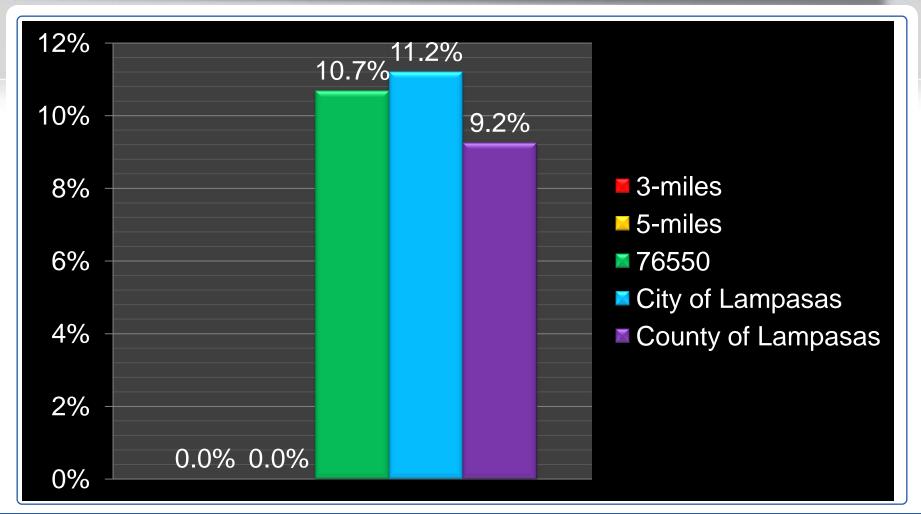

#### Micro market 2009 # employers





#### Micro market 2009 # employees





#### Micro market 2009 # employees in market / # residents in market





#### Micro market 2009 # residents per business





#### Micro market 2009 # households per business





### Micro market 2009 % private employers





### Micro market 2009 % private employees





# Micro market 2009 % government/NFP employers





# Micro market 2009 % government/NFP employees





### Micro market 2009 avg. # employees per private employer





### Micro market 2009 avg. # employees per government/NFP employer





# Micro market 2009 % agricultural employees





# Micro market 2009 % mining employees





# Micro market 2009 % construction employees





# Micro market 2009 % manufacturing employees





# Micro market 2009 % transportation, communication & utility employees





# Micro market 2009 % wholesale employees





# Micro market 2009 % retail employees





# Micro market 2009 % finance employees





### Micro market 2009 % service employees





# Micro market 2009 % government & NFP employees





# Zip code 2009 % employees by market sector





# City 2009 % employees by market sector





# County 2009 % employees by market sector