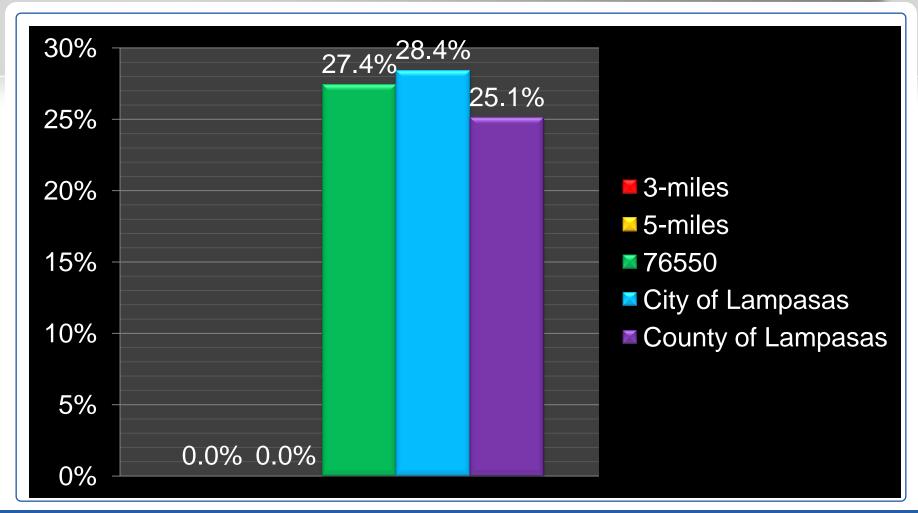

### Micro market 2009 # residents per business





#### Micro market 2009 # households per business





### Micro market 2009 % private employers





### Micro market 2009 % private employees





# Micro market 2009 % government/NFP employers





# Micro market 2009 % government/NFP employees





### Micro market 2009 avg. # employees per private employer





### Micro market 2009 avg. # employees per government/NFP employer





# Micro market 2009 % agricultural employees





# Micro market 2009 % mining employees





# Micro market 2009 % construction employees





# Micro market 2009 % manufacturing employees





# Micro market 2009 % transportation, communication & utility employees





# Micro market 2009 % wholesale employees





# Micro market 2009 % retail employees





# Micro market 2009 % finance employees





### Micro market 2009 % service employees





# Micro market 2009 % government & NFP employees





# Zip code 2009 % employees by market sector





# City 2009 % employees by market sector





# County 2009 % employees by market sector