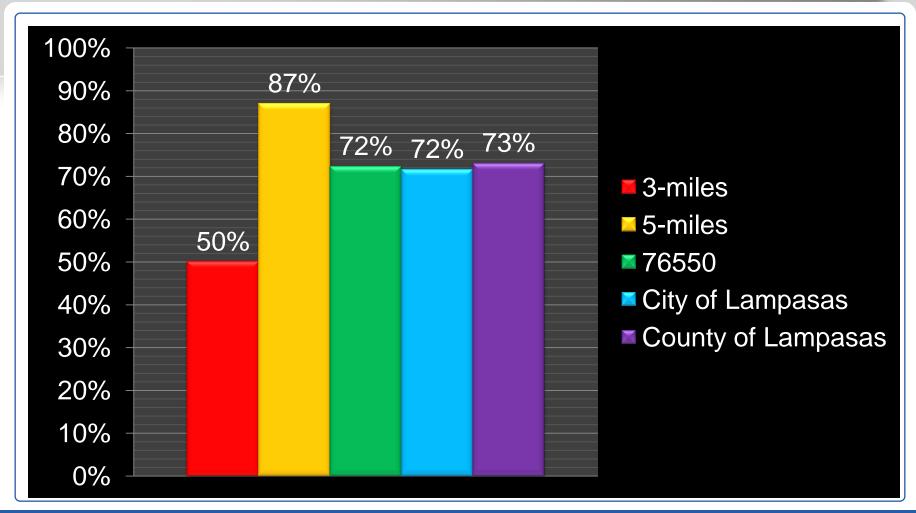

#### Micro market 2009 # employers





#### Micro market 2009 # employees





#### Micro market 2009 # employees in market / # residents in market





#### Micro market 2009 # residents per business





#### Micro market 2009 # households per business





### Micro market 2009 % private employers





### Micro market 2009 % private employees





# Micro market 2009 % government/NFP employers





# Micro market 2009 % government/NFP employees





### Micro market 2009 avg. # employees per private employer





### Micro market 2009 avg. # employees per government/NFP employer





# Micro market 2009 % agricultural employees





# Micro market 2009 % mining employees





# Micro market 2009 % construction employees





# Micro market 2009 % manufacturing employees





# Micro market 2009 % transportation, communication & utility employees





# Micro market 2009 % wholesale employees





# Micro market 2009 % retail employees





# Micro market 2009 % finance employees





### Micro market 2009 % service employees





# Micro market 2009 % government & NFP employees





# Zip code 2009 % employees by market sector