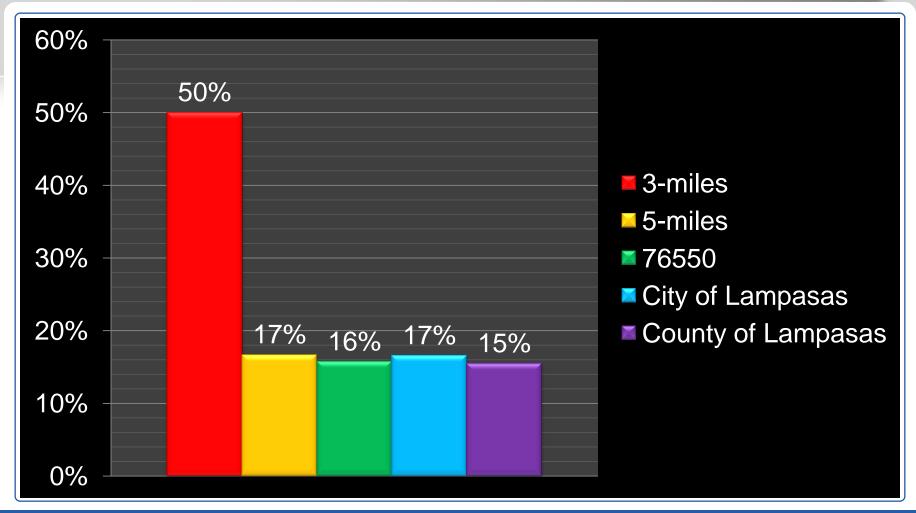

#### Micro market 2009 # employers





#### Micro market 2009 # employees





#### Micro market 2009 # employees in market / # residents in market





#### Micro market 2009 # residents per business





#### Micro market 2009 # households per business





### Micro market 2009 % private employers





### Micro market 2009 % private employees





# Micro market 2009 % government/NFP employers





# Micro market 2009 % government/NFP employees





### Micro market 2009 avg. # employees per private employer





### Micro market 2009 avg. # employees per government/NFP employer





# Micro market 2009 % agricultural employees





# Micro market 2009 % mining employees





# Micro market 2009 % construction employees





# Micro market 2009 % manufacturing employees





# Micro market 2009 % transportation, communication & utility employees





# Micro market 2009 % wholesale employees





# Micro market 2009 % retail employees





# Micro market 2009 % finance employees





### Micro market 2009 % service employees





# Micro market 2009 % government & NFP employees





# Zip code 2009 % employees by market sector





# City 2009 % employees by market sector





#