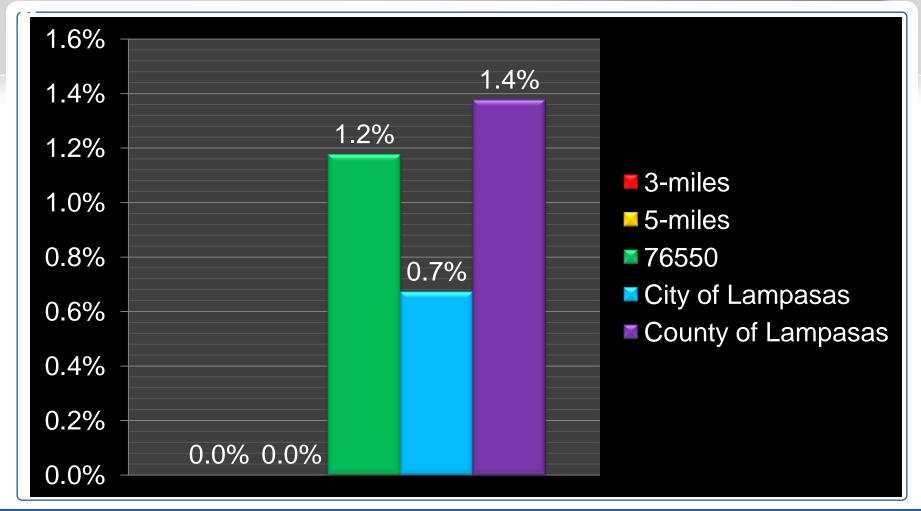

#### Micro market 2009 # employers





#### Micro market 2009 # employees





#### Micro market 2009 # employees in market / # residents in market





#### Micro market 2009 # residents per business





#### Micro market 2009 # households per business





### Micro market 2009 % private employers





### Micro market 2009 % private employees





# Micro market 2009 % government/NFP employers





# Micro market 2009 % government/NFP employees





### Micro market 2009 avg. # employees per private employer





### Micro market 2009 avg. # employees per government/NFP employer





# Micro market 2009 % agricultural employees





# Micro market 2009 % mining employees





# Micro market 2009 % construction employees





# Micro market 2009 % manufacturing employees





# Micro market 2009 % transportation, communication & utility employees





# Micro market 2009 % wholesale employees





# Micro market 2009 % retail employees





# Micro market 2009 % finance employees





### Micro market 2009 % service employees





# Micro market 2009 % government & NFP employees





# Zip code 2009 % employees by market sector





# City 2009 % employees by market sector





# County 2009 % employees by market sector