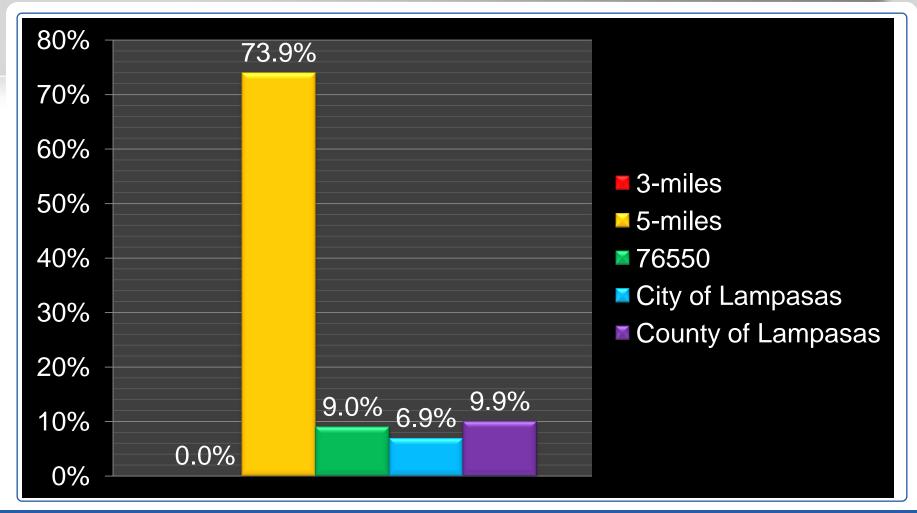

#### Micro market 2009 # employers





#### Micro market 2009 # employees





#### Micro market 2009 # employees in market / # residents in market





#### Micro market 2009 # residents per business





#### Micro market 2009 # households per business





### Micro market 2009 % private employers





### Micro market 2009 % private employees





# Micro market 2009 % government/NFP employers





# Micro market 2009 % government/NFP employees





### Micro market 2009 avg. # employees per private employer





### Micro market 2009 avg. # employees per government/NFP employer





# Micro market 2009 % agricultural employees





# Micro market 2009 % mining employees





# Micro market 2009 % construction employees





# Micro market 2009 % manufacturing employees





# Micro market 2009 % transportation, communication & utility employees





# Micro market 2009 % wholesale employees





# Micro market 2009 % retail employees





# Micro market 2009 % finance employees





### Micro market 2009 % service employees





# Micro market 2009 % government & NFP employees





# Zip code 2009 % employees by market sector





# City 2009 % employees by market sector





# County 2009 % employees by market sector