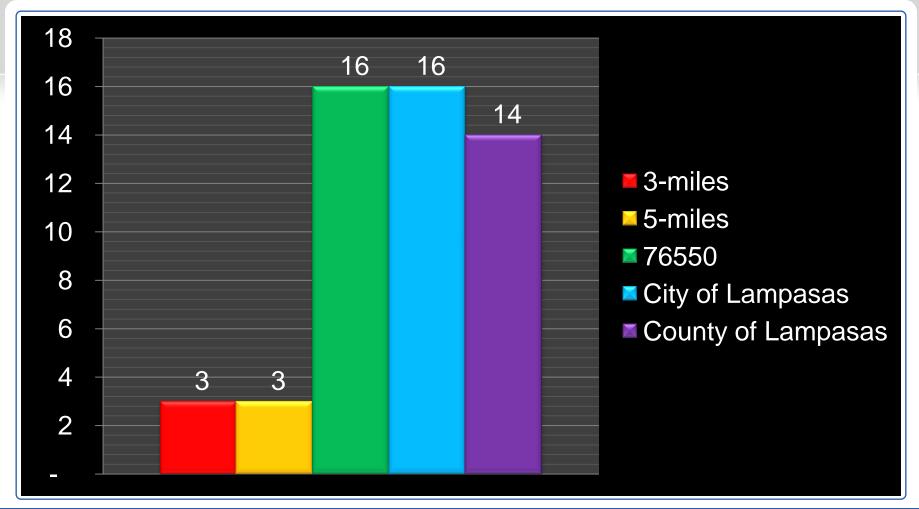

#### Micro market 2009 # employers





#### Micro market 2009 # employees





#### Micro market 2009 # employees in market / # residents in market





#### Micro market 2009 # residents per business





#### Micro market 2009 # households per business





### Micro market 2009 % private employers





### Micro market 2009 % private employees





# Micro market 2009 % government/NFP employers





# Micro market 2009 % government/NFP employees





### Micro market 2009 avg. # employees per private employer





### Micro market 2009 avg. # employees per government/NFP employer





# Micro market 2009 % agricultural employees





# Micro market 2009 % mining employees





# Micro market 2009 % construction employees





# Micro market 2009 % manufacturing employees





# Micro market 2009 % transportation, communication & utility employees





# Micro market 2009 % wholesale employees





# Micro market 2009 % retail employees





# Micro market 2009 % finance employees





### Micro market 2009 % service employees





# Micro market 2009 % government & NFP employees





# Zip code 2009 % employees by market sector





# City 2009 % employees by market sector





# County 2009 % employees by market sector