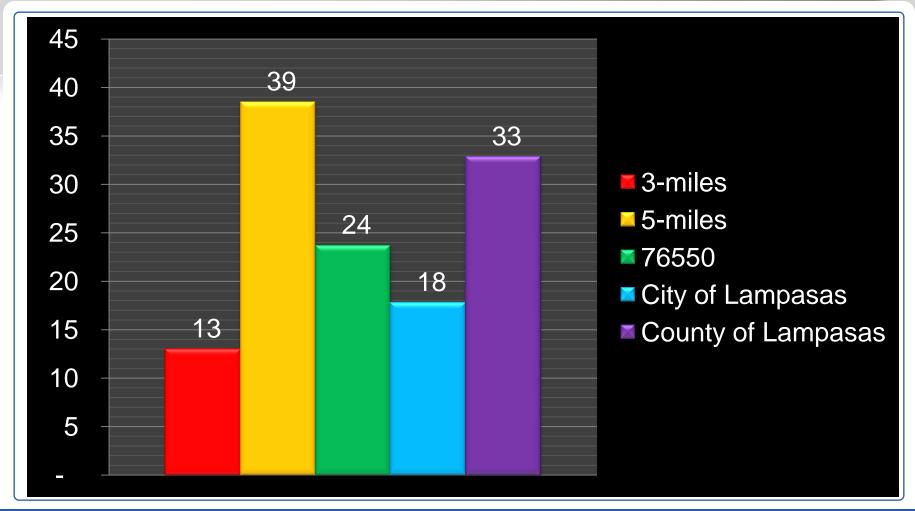

#### Micro market 2009 # employers





#### Micro market 2009 # employees





#### Micro market 2009 # employees in market / # residents in market





#### Micro market 2009 # residents per business





#### Micro market 2009 # households per business





### Micro market 2009 % private employers





### Micro market 2009 % private employees





# Micro market 2009 % government/NFP employers





# Micro market 2009 % government/NFP employees





### Micro market 2009 avg. # employees per private employer





### Micro market 2009 avg. # employees per government/NFP employer





# Micro market 2009 % agricultural employees





# Micro market 2009 % mining employees





# Micro market 2009 % construction employees





# Micro market 2009 % manufacturing employees





# Micro market 2009 % transportation, communication & utility employees





# Micro market 2009 % wholesale employees





# Micro market 2009 % retail employees





# Micro market 2009 % finance employees