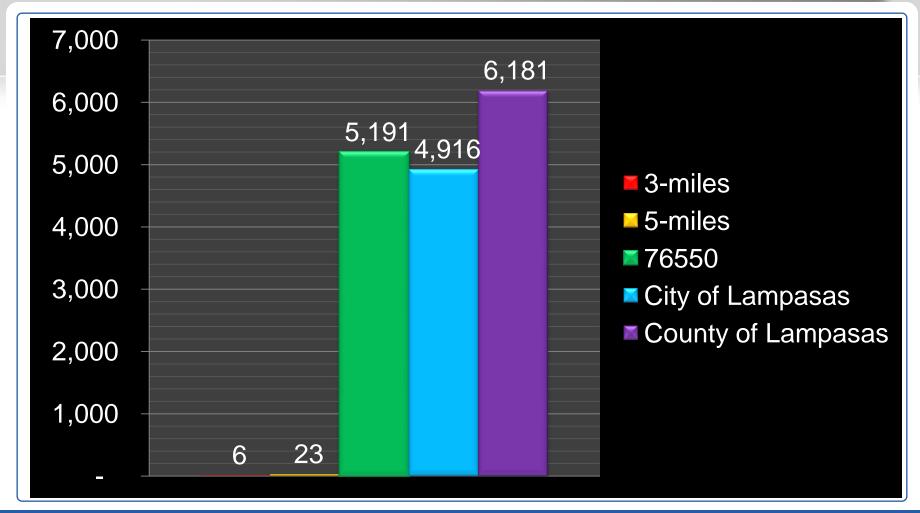

#### Micro market 2009 # employers





#### Micro market 2009 # employees





#### Micro market 2009 # employees in market / # residents in market





#### Micro market 2009 # residents per business





#### Micro market 2009 # households per business





### Micro market 2009 % private employers





### Micro market 2009 % private employees





# Micro market 2009 % government/NFP employers





# Micro market 2009 % government/NFP employees





### Micro market 2009 avg. # employees per private employer





### Micro market 2009 avg. # employees per government/NFP employer





# Micro market 2009 % agricultural employees





# Micro market 2009 % mining employees





# Micro market 2009 % construction employees





# Micro market 2009 % manufacturing employees





# Micro market 2009 % transportation, communication & utility employees





# Micro