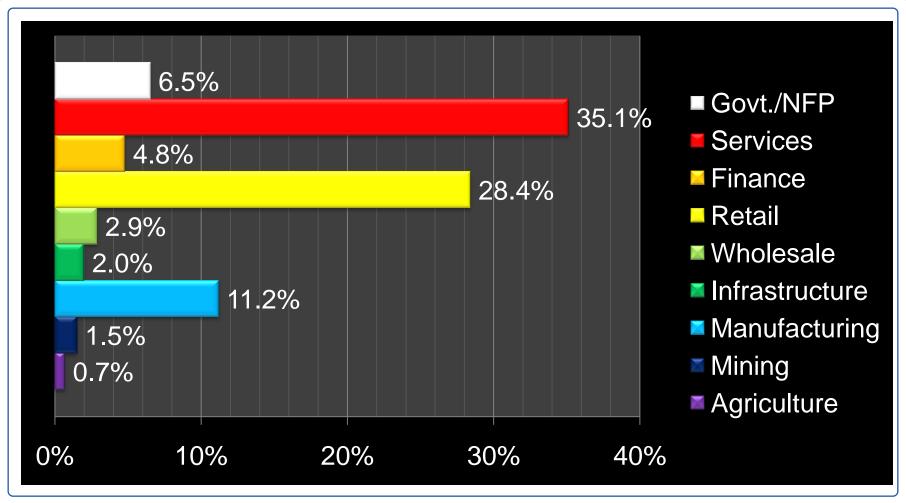

yers





# Micro market 2009 % government/NFP employees





### Micro market 2009 avg. # employees per private employer





### Micro market 2009 avg. # employees per government/NFP employer





# Micro market 2009 % agricultural employees





# Micro market 2009 % mining employees





# Micro market 2009 % construction employees





# Micro market 2009 % manufacturing employees





# Micro market 2009 % transportation, communication & utility employees





# Micro market 2009 % wholesale employees





# Micro market 2009 % retail employees





# Micro market 2009 % finance employees





### Micro market 2009 % service employees





# Micro market 2009 % government & NFP employees





# Zip code 2009 % employees by market sector





# City 2009 % employees by market sector





# County 2009 % employees by market sector