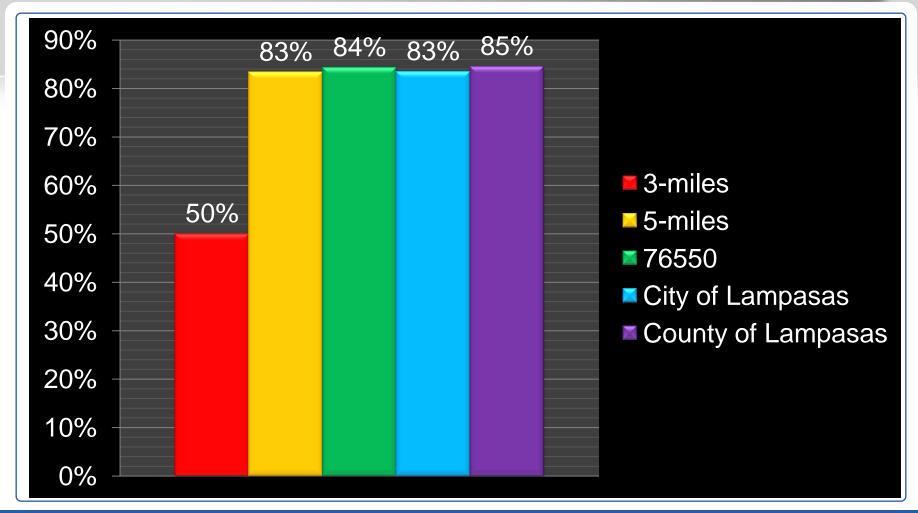

#### Micro market 2009 # employers





#### Micro market 2009 # employees





#### Micro market 2009 # employees in market / # residents in market





#### Micro market 2009 # residents per business





#### Micro market 2009 # households per business





### Micro market 2009 % private employers





### Micro market 2009 % private employees





# Micro market 2009 % government/NFP employers





# Micro market 2009 % government/NFP employees





### Micro market 2009 avg. # employees per private employer





### Micro market 2009 avg. # employees per government/NFP employer





# Micro market 2009 % agricultural employees





# Micro market 2009 % mining employees





# Micro market 2009 % construction employees





# Micro market 2009 % manufacturing employees





# Micro market 2009 % transportation, communication & utility employees





# Micro market 2009 % wholesale employees





# Micro market 2009 % retail employees





# Micro market 2009 % finance employees





### Micro market 2009 % service employees





# Micro market 2009 % government & NFP employees