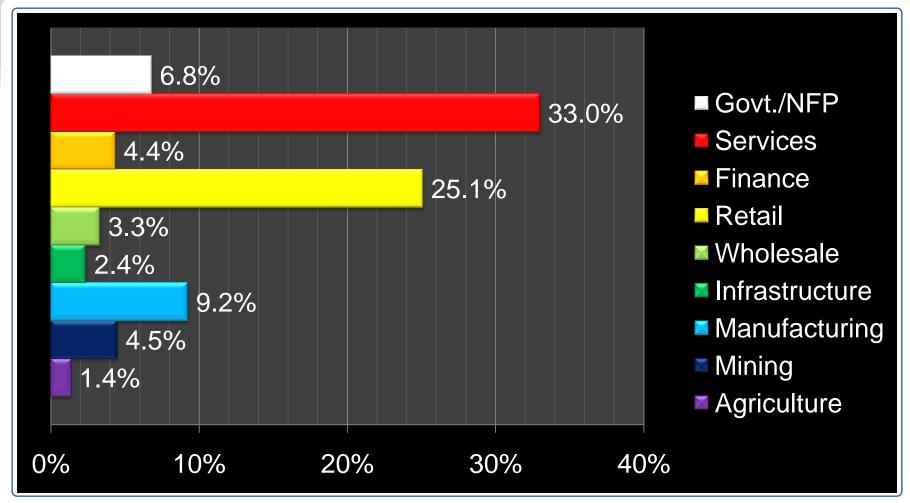

mployees





### Micro market 2009 avg. # employees per private employer





### Micro market 2009 avg. # employees per government/NFP employer





# Micro market 2009 % agricultural employees





# Micro market 2009 % mining employees





# Micro market 2009 % construction employees





# Micro market 2009 % manufacturing employees





# Micro market 2009 % transportation, communication & utility employees





# Micro market 2009 % wholesale employees





# Micro market 2009 % retail employees





# Micro market 2009 % finance employees





### Micro market 2009 % service employees





# Micro market 2009 % government & NFP employees





# Zip code 2009 % employees by market sector





# City 2009 % employees by market sector





# County 2009 % employees by market sector