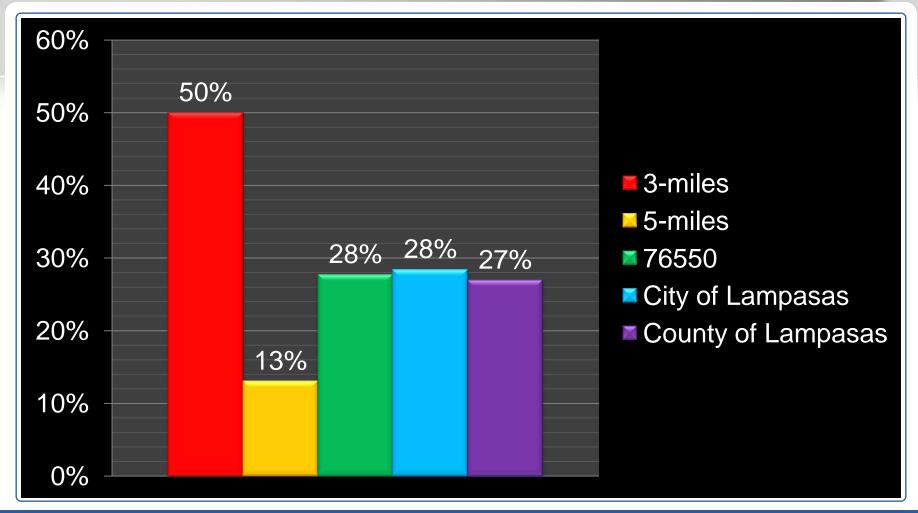

#### Micro market 2009 # employers





#### Micro market 2009 # employees





#### Micro market 2009 # employees in market / # residents in market





#### Micro market 2009 # residents per business





#### Micro market 2009 # households per business





### Micro market 2009 % private employers





### Micro market 2009 % private employees





# Micro market 2009 % government/NFP employers





# Micro market 2009 % government/NFP employees





### Micro market 2009 avg. # employees per private employer





### Micro market 2009 avg. # employees per government/NFP employer





# Micro market 2009 % agricultural employees





# Micro market 2009 % mining employees





# Micro market 2009 % construction employees





# Micro market 2009 % manufacturing employees





# Micro market 2009 % transportation, communication & utility employees





# Micro market 2009 % wholesale employees





# Micro market 2009 % retail employees





# Micro market 2009 % finance employees





### Micro market 2009 % service employees





# Micro market 2009 % government & NFP employees





# Zip code 2009 % employees by market sector





# City 2009 % employees by market sector





# County 2009 % employees by market sector