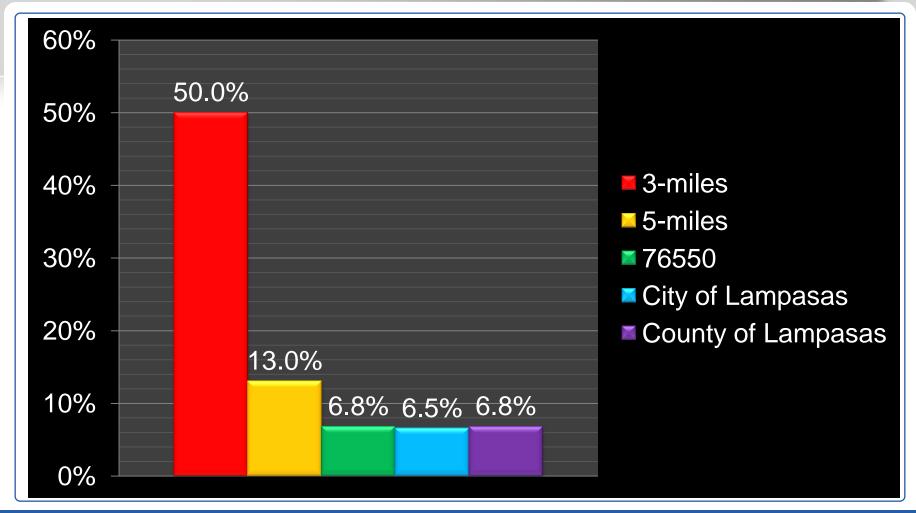

s





### Micro market 2009 % private employees





# Micro market 2009 % government/NFP employers





# Micro market 2009 % government/NFP employees





### Micro market 2009 avg. # employees per private employer





### Micro market 2009 avg. # employees per government/NFP employer





# Micro market 2009 % agricultural employees





# Micro market 2009 % mining employees





# Micro market 2009 % construction employees





# Micro market 2009 % manufacturing employees





# Micro market 2009 % transportation, communication & utility employees





# Micro market 2009 % wholesale employees





# Micro market 2009 % retail employees





# Micro market 2009 % finance employees





### Micro market 2009 % service employees





# Micro market 2009 % government & NFP employees





# Zip code 2009 % employees by market sector





# City 2009 % employees by market sector





# County 2009 % employees by market sector