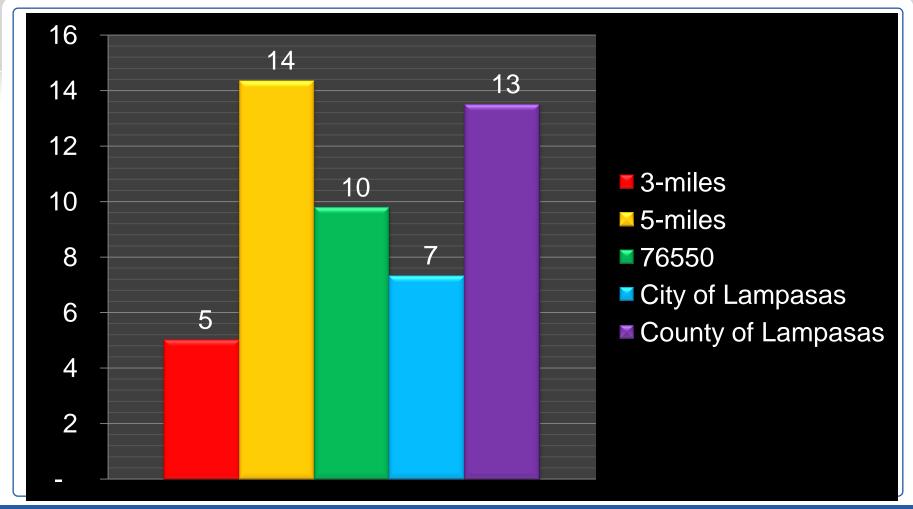

#### Micro market 2009 # employers





#### Micro market 2009 # employees





#### Micro market 2009 # employees in market / # residents in market





#### Micro market 2009 # residents per business





#### Micro market 2009 # households per business





### Micro market 2009 % private employers





### Micro market 2009 % private employees





# Micro market 2009 % government/NFP employers





# Micro market 2009 % government/NFP employees





### Micro market 2009 avg. # employees per private employer





### Micro market 2009 avg. # employees per government/NFP employer





# Micro market 2009 % agricultural employees





# Micro market 2009 % mining employees





# Micro market 2009 % construction employees





# Micro market 2009 % manufacturing employees





# Micro market 2009 % transportation, communication & utility employees





# Micro market 2009 % wholesale employees





# Micro market 2009 % retail employees





# Micro market 2009 % finance employees





### Micro market 2009 % service employees





# Micr