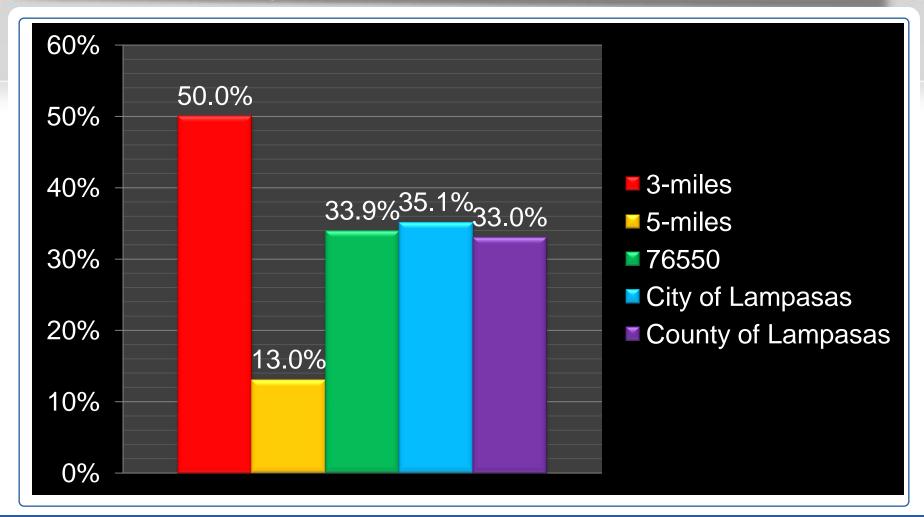

business





### Micro market 2009 % private employers





### Micro market 2009 % private employees





# Micro market 2009 % government/NFP employers





# Micro market 2009 % government/NFP employees





### Micro market 2009 avg. # employees per private employer





### Micro market 2009 avg. # employees per government/NFP employer





# Micro market 2009 % agricultural employees





# Micro market 2009 % mining employees





# Micro market 2009 % construction employees





# Micro market 2009 % manufacturing employees





# Micro market 2009 % transportation, communication & utility employees





# Micro market 2009 % wholesale employees





# Micro market 2009 % retail employees





# Micro market 2009 % finance employees





### Micro market 2009 % service employees





# Micro market 2009 % government & NFP employees





# Zip code 2009 % employees by market sector





# City 2009 % employees by market sector





# County 2009 % employees by market sector