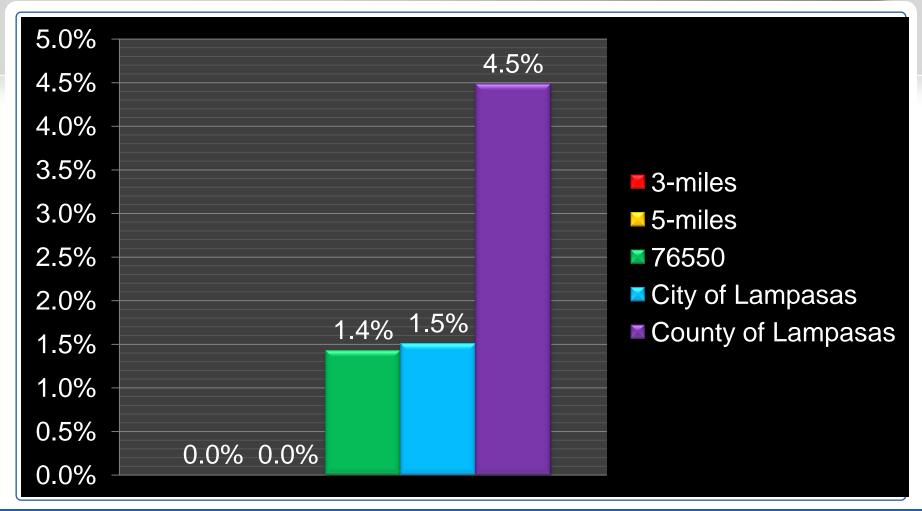

#### Micro market 2009 # employers





#### Micro market 2009 # employees





#### Micro market 2009 # employees in market / # residents in market





#### Micro market 2009 # residents per business





#### Micro market 2009 # households per business





### Micro market 2009 % private employers





### Micro market 2009 % private employees





# Micro market 2009 % government/NFP employers





# Micro market 2009 % government/NFP employees





### Micro market 2009 avg. # employees per private employer





### Micro market 2009 avg. # employees per government/NFP employer





# Micro market 2009 % agricultural employees





# Micro market 2009 % mining employees





# Micro market 2009 % construction employees





# Micro market 2009 % manufacturing employees





# Micro market 2009 % transportation, communication & utility employees





# Micro market 2009 % wholesale employees





# Micro market 2009 % retail employees





# Micro market 2009 % finance employees





### Micro market 2009 % service employees





# Micro market 2009 % government & NFP employees





# Zip code 2009 % employees by market sector





# City 2009 % employees by market sector





# County 2009 % employees by market sector