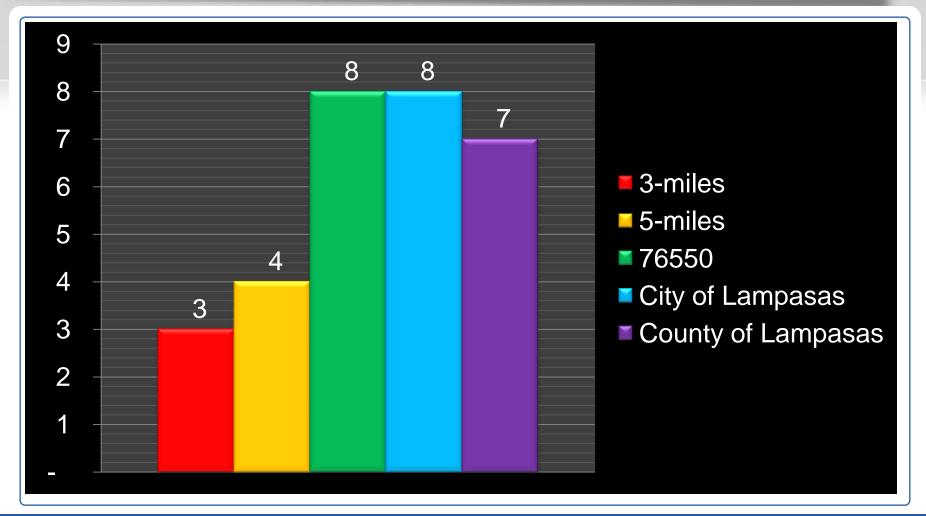

#### Micro market 2009 # employers





#### Micro market 2009 # employees





#### Micro market 2009 # employees in market / # residents in market





#### Micro market 2009 # residents per business





#### Micro market 2009 # households per business





### Micro market 2009 % private employers





### Micro market 2009 % private employees





# Micro market 2009 % government/NFP employers





# Micro market 2009 % government/NFP employees





### Micro market 2009 avg. # employees per private employer





### Micro market 2009 avg. # employees per government/NFP employer





# Micro market 2009 % agricultural employees





# Micro market 2009 % mining employees





# Micro market 2009 % construction employees





# Micro market 2009 % manufacturing employees





# Micro market 2009 % transportation, communication & utility employees





# Micro market 2009 % wholesale employees





# Micro market 2009 % retail employees





# Micro market 2009 % finance employees





### Micro market 2009 % service employees





# Micro market 2009 % government & NFP employees





# Zip code 2009 % employees by market sector





# City 2009 % employees by market sector





# County 2009 % employees by market sector