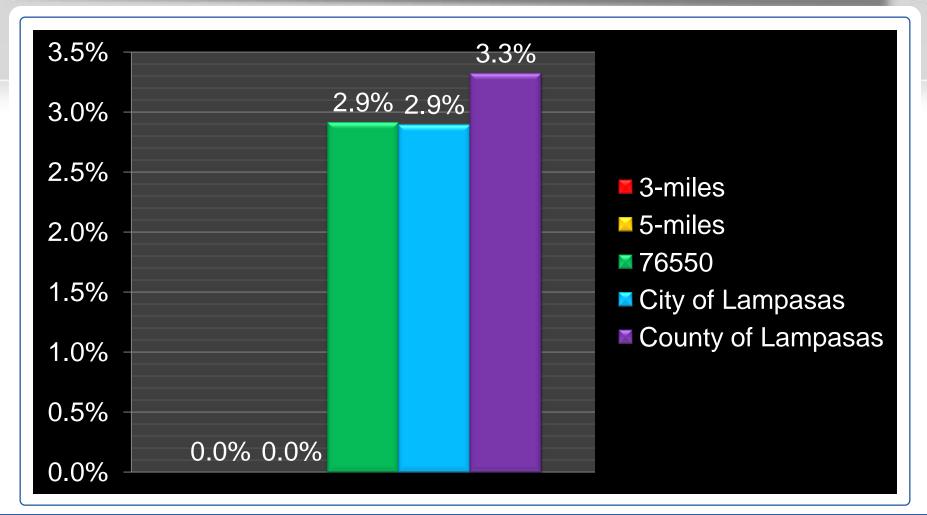

ees in market / # residents in market





#### Micro market 2009 # residents per business





#### Micro market 2009 # households per business





### Micro market 2009 % private employers





### Micro market 2009 % private employees





# Micro market 2009 % government/NFP employers





# Micro market 2009 % government/NFP employees





### Micro market 2009 avg. # employees per private employer





### Micro market 2009 avg. # employees per government/NFP employer





# Micro market 2009 % agricultural employees





# Micro market 2009 % mining employees





# Micro market 2009 % construction employees





# Micro market 2009 % manufacturing employees





# Micro market 2009 % transportation, communication & utility employees





# Micro market 2009 % wholesale employees





# Micro market 2009 % retail employees





# Micro market 2009 % finance employees





### Micro market 2009 % service employees





# Micro market 2009 % government & NFP employees





# Zip code 2009 % employees by market sector





# City 2009 % employees by market sector





# County 2009 % employees by market sector