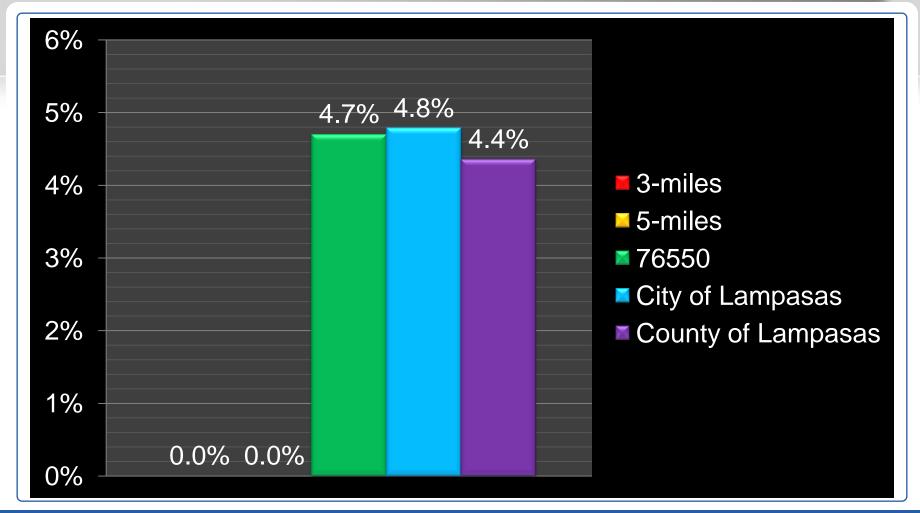

s





#### Micro market 2009 # households per business





### Micro market 2009 % private employers





### Micro market 2009 % private employees





# Micro market 2009 % government/NFP employers





# Micro market 2009 % government/NFP employees





### Micro market 2009 avg. # employees per private employer





### Micro market 2009 avg. # employees per government/NFP employer





# Micro market 2009 % agricultural employees





# Micro market 2009 % mining employees





# Micro market 2009 % construction employees





# Micro market 2009 % manufacturing employees





# Micro market 2009 % transportation, communication & utility employees





# Micro market 2009 % wholesale employees





# Micro market 2009 % retail employees





# Micro market 2009 % finance employees





### Micro market 2009 % service employees





# Micro market 2009 % government & NFP employees





# Zip code 2009 % employees by market sector





# City 2009 % employees by market sector





# County 2009 % employees by market sector