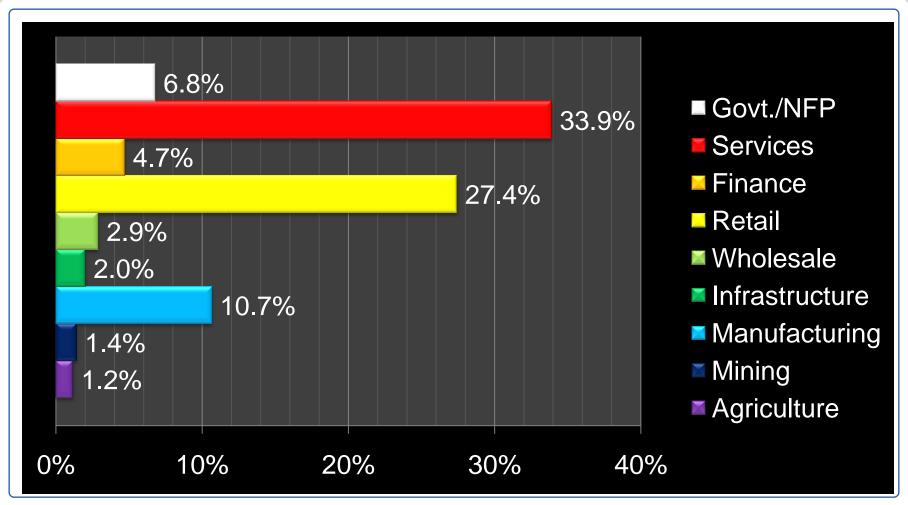

# Micro market 2009 % government/NFP employers





# Micro market 2009 % government/NFP employees





### Micro market 2009 avg. # employees per private employer





### Micro market 2009 avg. # employees per government/NFP employer





# Micro market 2009 % agricultural employees





# Micro market 2009 % mining employees





# Micro market 2009 % construction employees





# Micro market 2009 % manufacturing employees





# Micro market 2009 % transportation, communication & utility employees





# Micro market 2009 % wholesale employees





# Micro market 2009 % retail employees





# Micro market 2009 % finance employees





### Micro market 2009 % service employees





# Micro market 2009 % government & NFP employees





# Zip code 2009 % employees by market sector





# City 2009 % employees by market sector





# County 2009 % employees by market sector