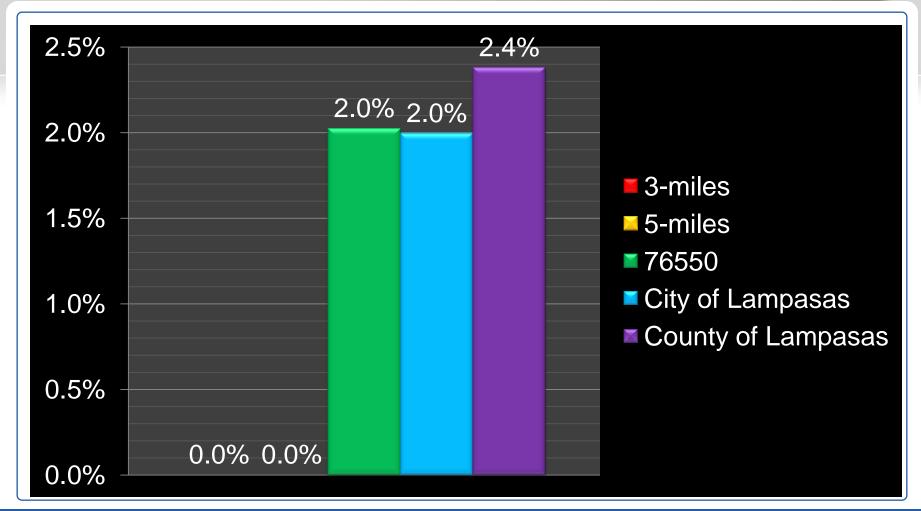

employees





#### Micro market 2009 # employees in market / # residents in market





#### Micro market 2009 # residents per business





#### Micro market 2009 # households per business





### Micro market 2009 % private employers





### Micro market 2009 % private employees





# Micro market 2009 % government/NFP employers





# Micro market 2009 % government/NFP employees





### Micro market 2009 avg. # employees per private employer





### Micro market 2009 avg. # employees per government/NFP employer





# Micro market 2009 % agricultural employees





# Micro market 2009 % mining employees





# Micro market 2009 % construction employees





# Micro market 2009 % manufacturing employees





# Micro market 2009 % transportation, communication & utility employees





# Micro market 2009 % wholesale employees





# Micro market 2009 % retail employees





# Micro market 2009 % finance employees





### Micro market 2009 % service employees





# Micro market 2009 % government & NFP employees





# Zip code 2009 % employees by market sector





# City 2009 % employees by market sector





# County 2009 % employees by market sector