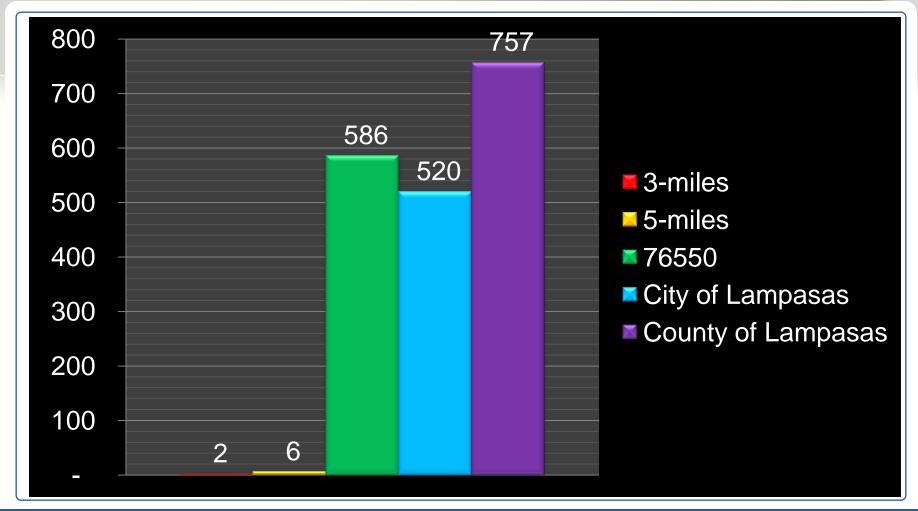

#### Micro market 2009 # employers





#### Micro market 2009 # employees





#### Micro market 2009 # employees in market / # residents in market





#### Micro market 2009 # residents per business





#### Micro market 2009 # households per business





### Micro market 2009 % private employers





### Micro market 2009 % private employees





# Micro market 2009 % government/NFP employers





# Micro market 2009 % government/NFP employees





### Micro market 2009 avg. # employees per private employer





### Micro market 2009 avg. # employees per government/NFP employer





# Micro market 2009 % agricultural employees





# Micro market 2009 % mining employees





# Micro market 2009 % construction employees





# Micro market 2009 % manufacturing employees





# Micro market 2009 % transportation, communi