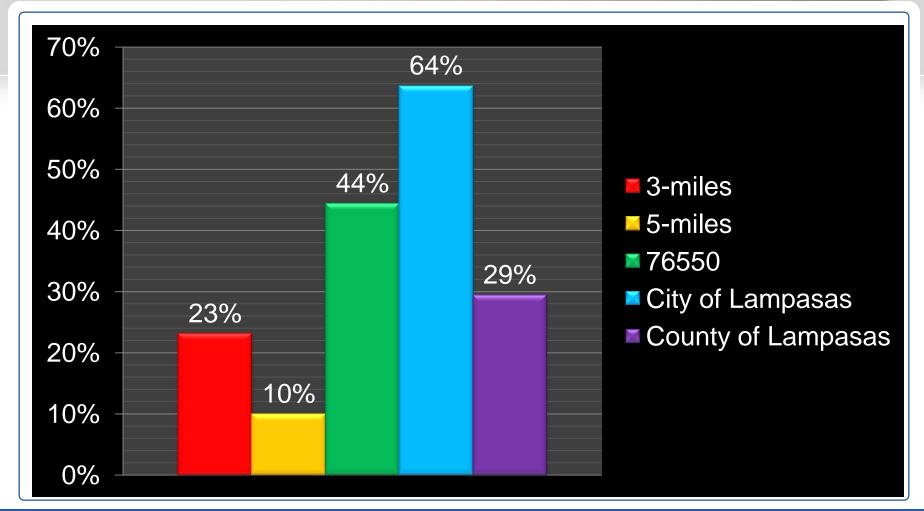

#### Micro market 2009 # employers





#### Micro market 2009 # employees





#### Micro market 2009 # employees in market / # residents in market





#### Micro market 2009 # residents per business





#### Micro market 2009 # households per business





### Micro market 2009 % private employers





### Micro market 2009 % private employees





# Micro market 2009 % government/NFP employers





# Micro market 2009 % government/NFP employees





### Micro market 2009 avg. # employees per private employer





### Micro market 2009 avg. # employees per government/NFP employer





# Micro market 2009 % agricultural employees





# Micro market 2009 % mining employees





# Micro market 2009 % construction employees





# Micro market 2009 % manufacturing employees





# Micro market 2009 % transportation, communication & utility employees





# Micro market 2009 % wholesale employees





# Micro market 2009 % retail employ