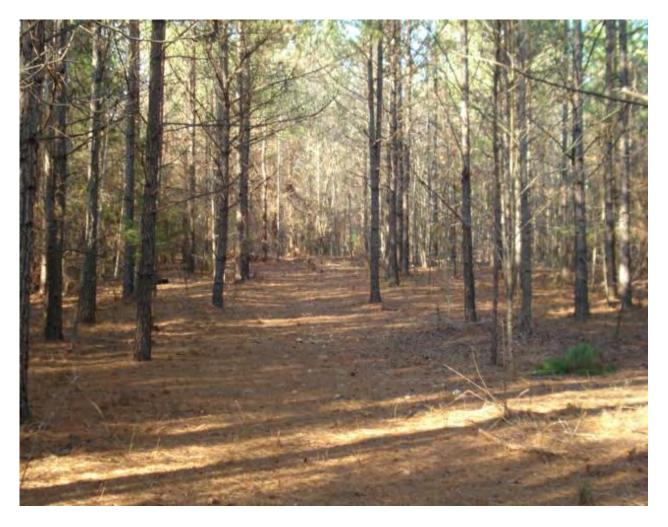

P O Box 590045 Homewood, AL 35259

- ⇒ Located about 15 minutes north of Lafayette near Five Points
- ⇒ Access on two county roads, one paved and one dirt
- ⇒ Property has a large creek crossing it with beautiful bottomland hardwoods
- ⇒ Excellent timber investment: about 38 acres of planted pine about 20 years old
- ⇒ Excellent hunting property. Extensive deer sign found on the property

Aerial view

View of pine plantation along Co Rd 258

Woods road through the pine plantation

The trees in this plantation run 7" to 11" Dbh

A view of Whatley Creek & bottomland hardwoods

A beaver pond on Whatley Creek