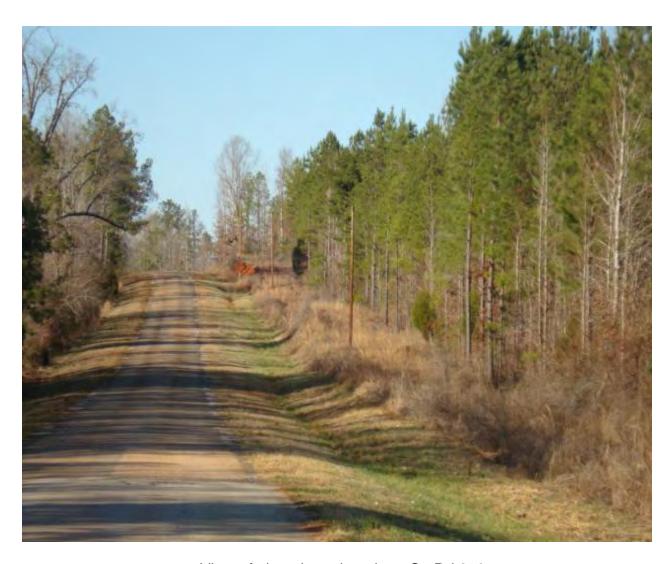

Aerial view

View of pine plantation along Co Rd 258

Woods road through the pine plantation

The trees in this plantation run 7" to 11" Dbh

A view of Whatley Creek & bottomland hardwoods

A beaver pond on Whatley Creek