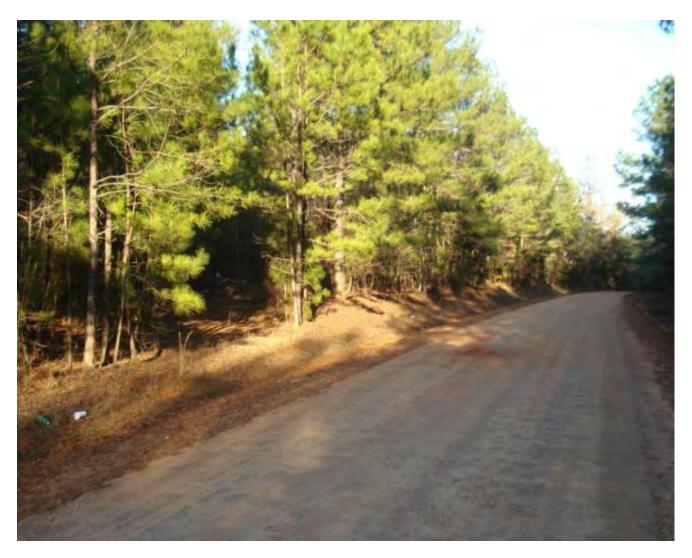

Aerial view

View of pine plantation along Co Rd 258

Woods road through the pine plantation

The trees in this plantation run 7" to 11" Dbh

A view of Whatley Creek & bottomland hardwoods

A beaver pond on Whatley Creek