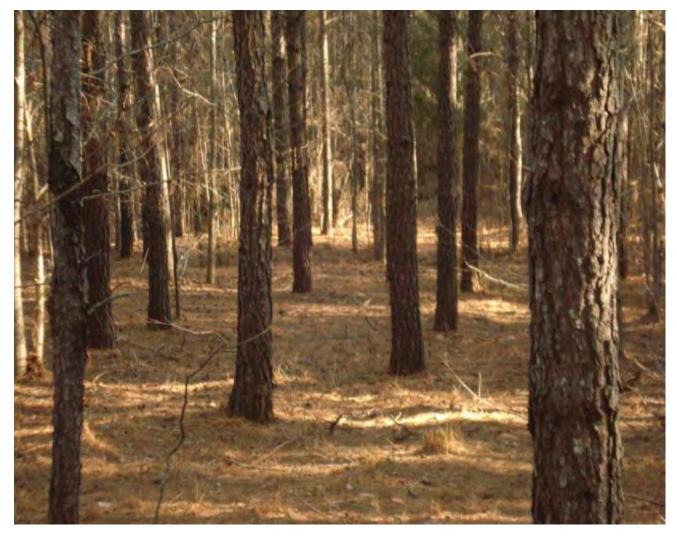

Aerial view

View of pine plantation along Co Rd 258

Woods road through the pine plantation

The trees in this plantation run 7" to 11" Dbh

A view of Whatley Creek & bottomland hardwoods

A beaver pond on Whatley Creek