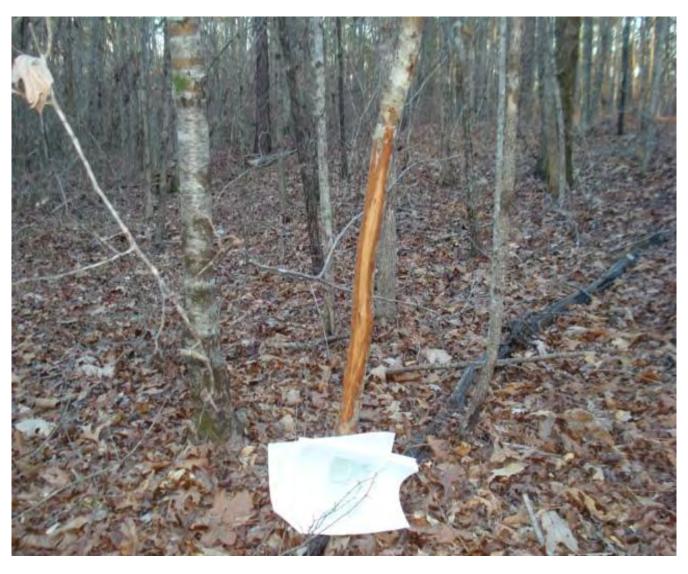

Bottomland hardwood along Whatley Creek

These White Oaks are over 18" Dbh

Along Co Rd 232

Excellent deer habitat - deer sign was observed all over the property