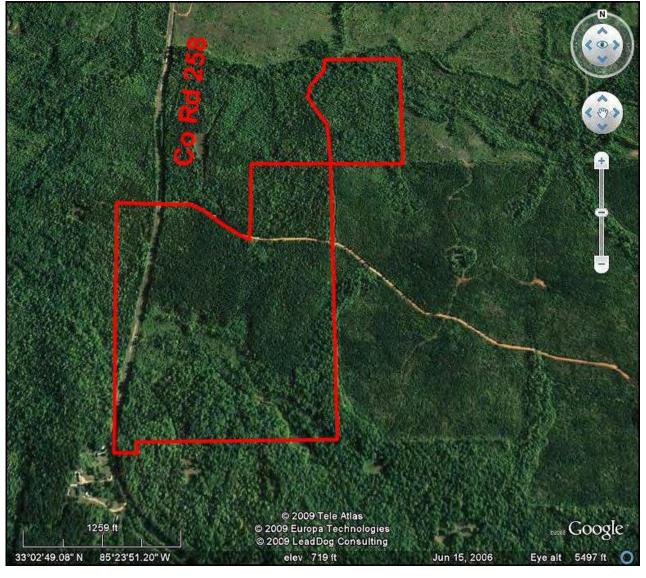

Aerial view

View of pine plantation along Co Rd 258

Woods road through the pine plantation

The trees in this plantation run 7" to 11" Dbh

A view of Whatley Creek & bottomland hardwoods

A beaver pond on Whatley Creek