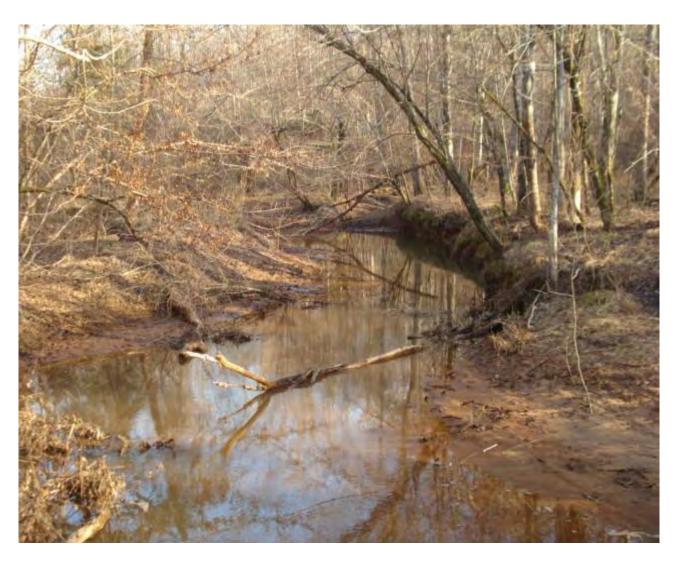

P O Box 590045 Homewood, AL 35259

- ⇒ Located about 15 minutes north of Lafayette near Five Points
- ⇒ Access on two county roads, one paved and one dirt
- ⇒ Property has a large creek crossing it with beautiful bottomland hardwoods
- ⇒ Excellent timber investment: about 38 acres of planted pine about 20 years old
- ⇒ Excellent hunting property. Extensive deer sign found on the property

Aerial view

View of pine plantation along Co Rd 258

Woods road through the pine plantation

The trees in this plantation run 7" to 11" Dbh

A view of Whatley Creek & bottomland hardwoods

A beaver pond on Whatley Creek

Bottomland hardwood along Whatley Creek

These White Oaks are over 18" Dbh

Along Co Rd 232

Excellent deer habitat - deer sign was observed all over the property