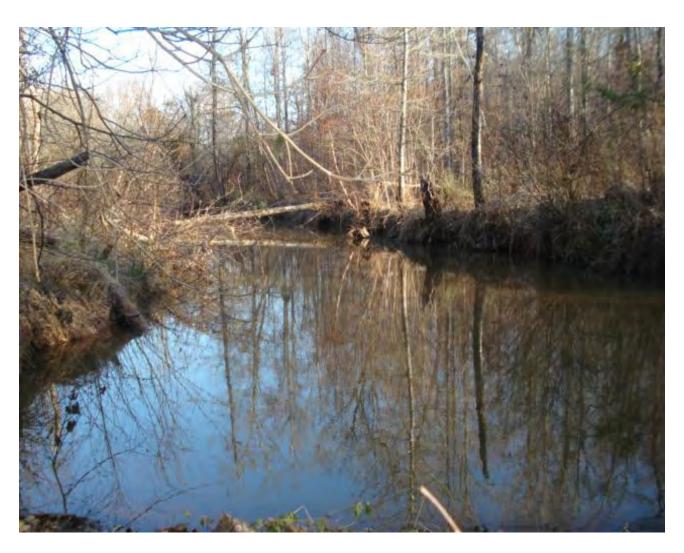

P O Box 590045 Homewood, AL 35259

- ⇒ Located about 15 minutes north of Lafayette near Five Points
- ⇒ Access on two county roads, one paved and one dirt
- ⇒ Property has a large creek crossing it with beautiful bottomland hardwoods
- ⇒ Excellent timber investment: about 38 acres of planted pine about 20 years old
- ⇒ Excellent hunting property. Extensive deer sign found on the property

Aerial view

View of pine plantation along Co Rd 258

Woods road through the pine plantation

The trees in this plantation run 7" to 11" Dbh

A view of Whatley Creek & bottomland hardwoods

A beaver pond on Whatley Creek

Bottomland hardwood along Whatley Creek

These White Oaks are over 18" Dbh

Along Co Rd 232

Excellent deer habitat - deer sign was observed all over the property