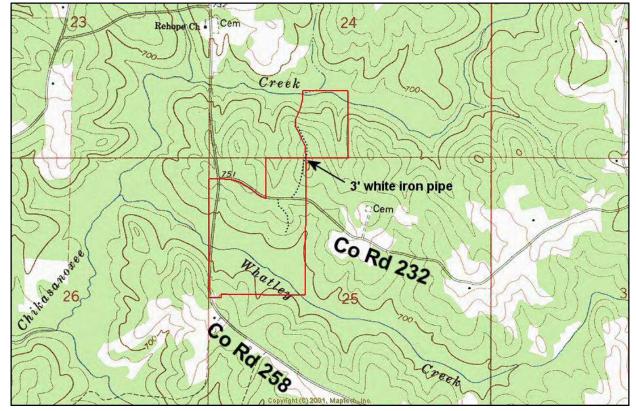

P O Box 590045 Homewood, AL 35259

- ⇒ Located about 15 minutes north of Lafayette near Five Points
- ⇒ Access on two county roads, one paved and one dirt
- ⇒ Property has a large creek crossing it with beautiful bottomland hardwoods
- ⇒ Excellent timber investment: about 38 acres of planted pine about 20 years old
- ⇒ Excellent hunting property. Extensive deer sign found on the property