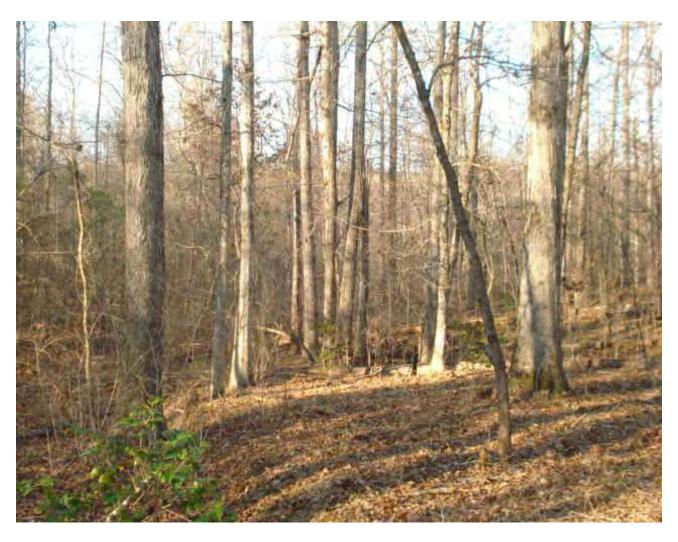

Bottomland hardwood along Whatley Creek

These White Oaks are over 18" Dbh

Along Co Rd 232

Excellent deer habitat - deer sign was observed all over the property