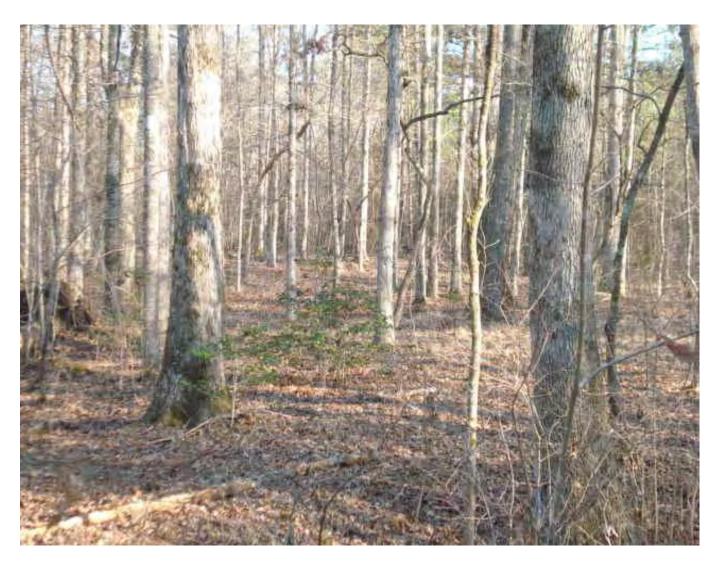

Bottomland hardwood along Whatley Creek

These White Oaks are over 18" Dbh

Along Co Rd 232

Excellent deer habitat - deer sign was observed all over the property