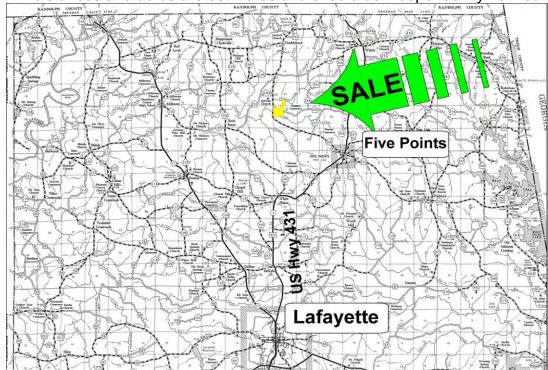

P O Box 590045 Homewood, AL 35259

- ⇒ Located about 15 minutes north of Lafayette near Five Points
- ⇒ Access on two county roads, one paved and one dirt
- ⇒ Property has a large creek crossing it with beautiful bottomland hardwoods
- ⇒ Excellent timber investment: about 38 acres of planted pine about 20 years old
- ⇒ Excellent hunting property. Extensive deer sign found on the property