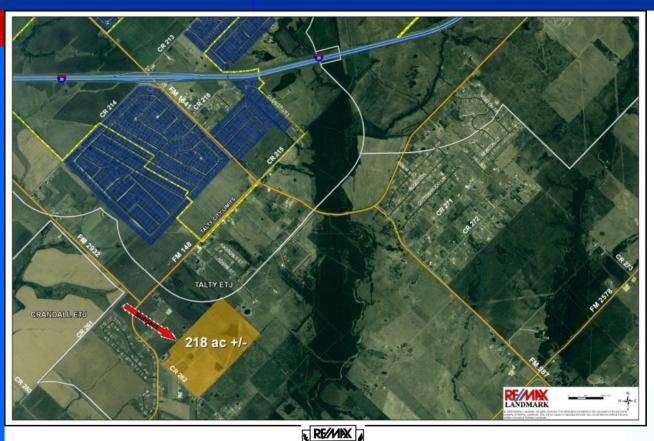

## 218+/- Acres 5030 N. FM 148 Crandall, TX 75114

## Frank Roberts LAND TEAM

218 Acres located in the heart of Kaufman County only 15 miles from LBJ in Dallas. Excellent location for single family residential development or nice ranch. Located south of Forney in a high growth triangle bounded by Crandall-Forney-Terrell. Site is an easy commute to Dallas & has Corp of Engineers Lake 17 acs in size as well as 2 other large lakes. Excellent fishing & duck hunting. Good cattle country with improved pastures & cross fenced.