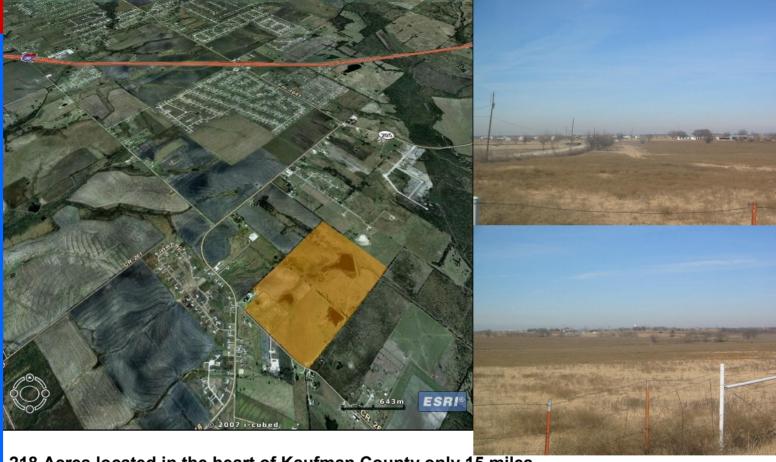

## Frank Roberts LAND TEAM

218 Acres located in the heart of Kaufman County only 15 miles from LBJ in Dallas. Excellent location for single family residential development or nice ranch. Located south of Forney in a high growth triangle bounded by Crandall-Forney-Terrell. Site is an easy commute to Dallas & has Corp of Engineers Lake 17 acs in size as well as 2 other large lakes. Excellent fishing & duck hunting. Good cattle country with improved pastures & cross fenced.