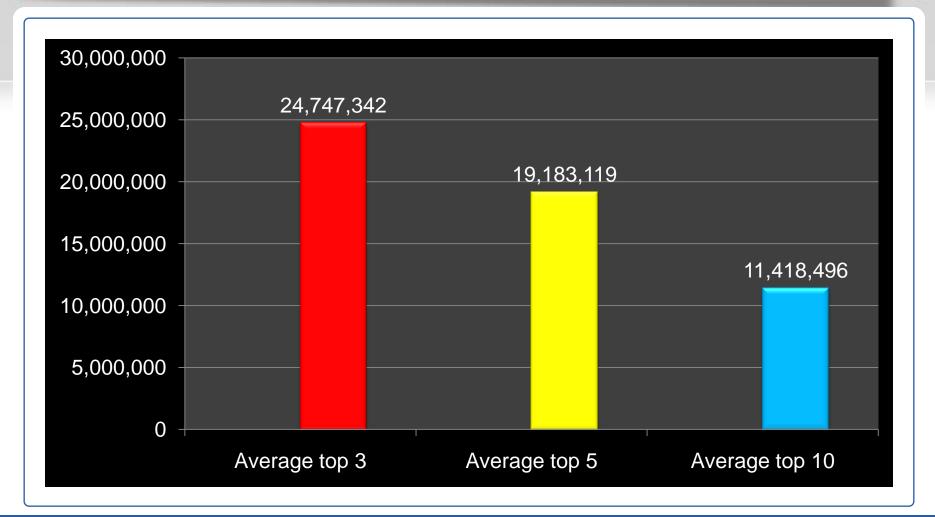

# Unmet 2008 LOCAL demand summary at 2-mile radius

| Rank           | Category                       | Annual Potential<br>Revenues |
|----------------|--------------------------------|------------------------------|
| 1              | General merchandise            | 32,136,798                   |
| 2              | Auto dealer                    | 25,308,226                   |
| 3              | Bldg. material & garden equip. | 16,797,001                   |
| 4              | Health & personal care         | 15,686,317                   |
| 5              | C-store                        | 5,987,255                    |
| 6              | Electronics & appliances       | 4,728,165                    |
| 7              | Clothing & accessories         | 4,637,946                    |
| 8              | Full-service restaurant        | 4,397,679                    |
| 9              | Furniture & home furnishings   | 2,382,802                    |
| 10             | Sports, hobbies & music        | 2,122,768                    |
| Average top 3  |                                | 24,747,342                   |
| Average top 5  |                                | 19,183,119                   |
| Average top 10 |                                | 11,418,496                   |

### Unmet 2008 LOCAL demand at 2-mile radius average top 3, 5 & 10 annual potential revenue opportunities