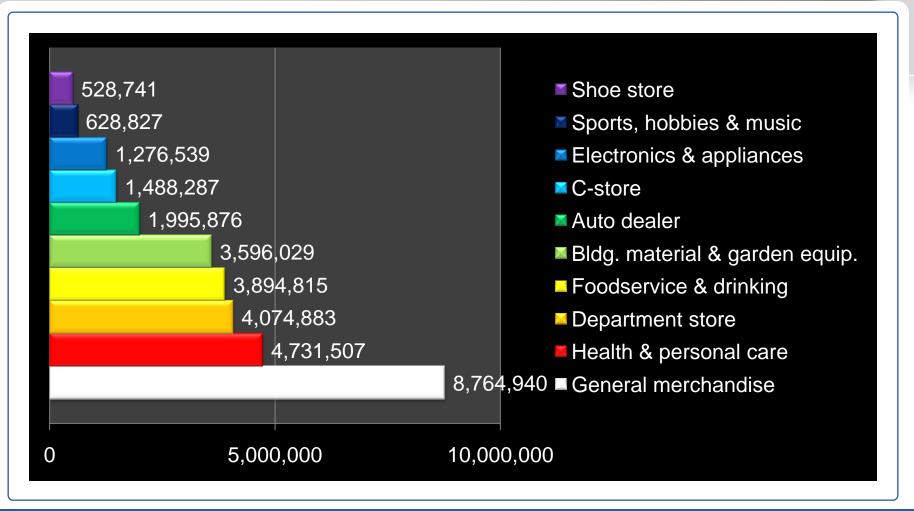

# Unmet 2008 LOCAL demand summary at 1-mile radius

| Rank          | Category                       | Annual Potential<br>Revenues |
|---------------|--------------------------------|------------------------------|
| 1             | General merchandise            | 8,764,940                    |
| 2             | Health & personal care         | 4,731,507                    |
| 3             | Department store               | 4,074,883                    |
| 4             | Foodservice & drinking         | 3,894,815                    |
| 5             | Bldg. material & garden equip. | 3,596,029                    |
| 6             | Auto dealer                    | 1,995,876                    |
| 7             | C-store                        | 1,488,287                    |
| 8             | Electronics & appliances       | 1,276,539                    |
| 9             | Sports, hobbies & music        | 628,827                      |
| 10            | Shoe store                     | 528,741                      |
| Average top 3 |                                | 5,857,110                    |
| Average top 5 |                                | 5,012,435                    |
|               | Average top 10                 | 3,098,044                    |

### Unmet 2008 LOCAL demand at 1-mile radius top 10 categories