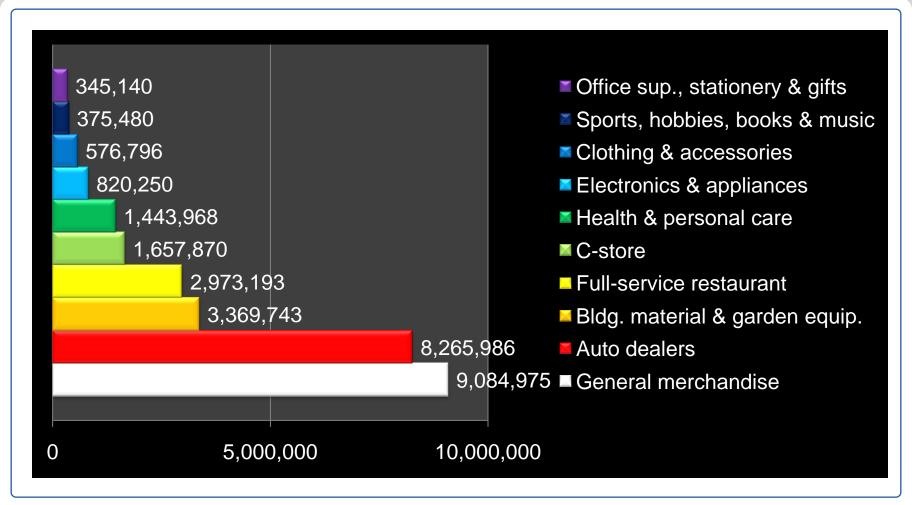

## Unmet 2008 LOCAL demand summary in 75210 zip code

| Rank           | Category                        | Annual Potential<br>Revenues |
|----------------|---------------------------------|------------------------------|
| 1              | General merchandise             | 9,084,975                    |
| 2              | Auto dealers                    | 8,265,986                    |
| 3              | Bldg. material & garden equip.  | 3,369,743                    |
| 4              | Full-service restaurant         | 2,973,193                    |
| 5              | C-store                         | 1,657,870                    |
| 6              | Health & personal care          | 1,443,968                    |
| 7              | Electronics & appliances        | 820,250                      |
| 8              | Clothing & accessories          | 576,796                      |
| 9              | Sports, hobbies, books & music  | 375,480                      |
| 10             | Office sup., stationery & gifts | 345,140                      |
|                | Average top 3                   | 6,906,901                    |
|                | Average top 5                   | 5,070,353                    |
| Average top 10 |                                 | 2,891,340                    |

## Unmet 2008 LOCAL demand in 75210 zip code top 10 categories