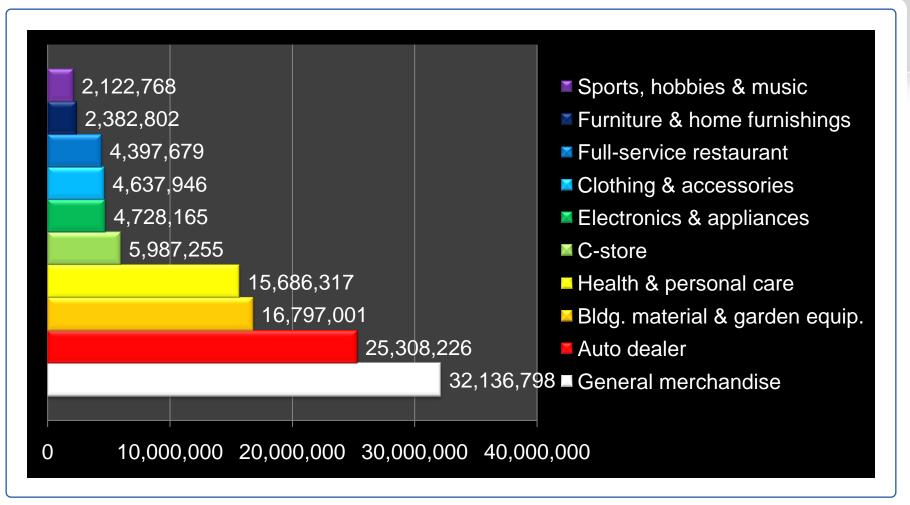

# Unmet 2008 LOCAL demand summary at 2-mile radius

| Rank           | Category                       | Annual Potential<br>Revenues |
|----------------|--------------------------------|------------------------------|
| 1              | General merchandise            | 32,136,798                   |
| 2              | Auto dealer                    | 25,308,226                   |
| 3              | Bldg. material & garden equip. | 16,797,001                   |
| 4              | Health & personal care         | 15,686,317                   |
| 5              | C-store                        | 5,987,255                    |
| 6              | Electronics & appliances       | 4,728,165                    |
| 7              | Clothing & accessories         | 4,637,946                    |
| 8              | Full-service restaurant        | 4,397,679                    |
| 9              | Furniture & home furnishings   | 2,382,802                    |
| 10             | Sports, hobbies & music        | 2,122,768                    |
| Average top 3  |                                | 24,747,342                   |
| Average top 5  |                                | 19,183,119                   |
| Average top 10 |                                | 11,418,496                   |

## Unmet 2008 LOCAL demand at 2-mile radius top 10 categories