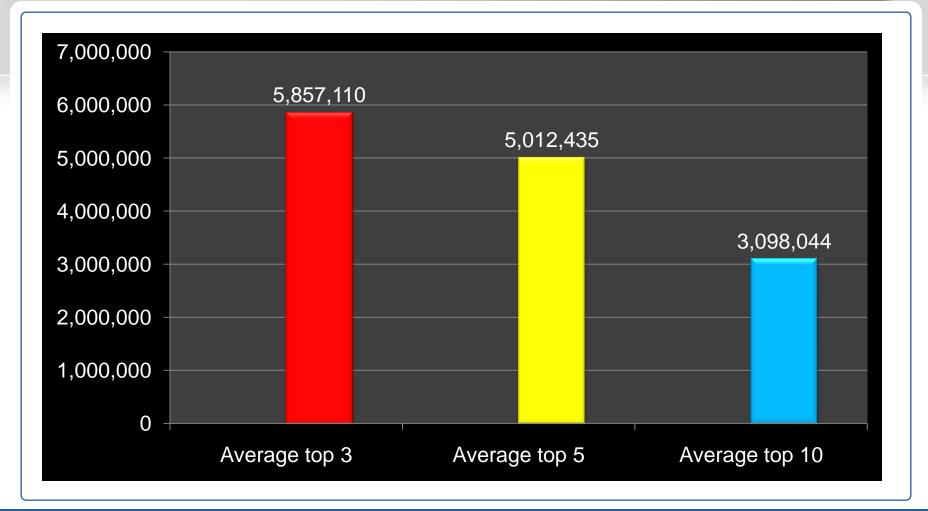

# Unmet 2008 LOCAL demand summary at 1-mile radius

| Rank          | Category                       | Annual Potential<br>Revenues |
|---------------|--------------------------------|------------------------------|
| 1             | General merchandise            | 8,764,940                    |
| 2             | Health & personal care         | 4,731,507                    |
| 3             | Department store               | 4,074,883                    |
| 4             | Foodservice & drinking         | 3,894,815                    |
| 5             | Bldg. material & garden equip. | 3,596,029                    |
| 6             | Auto dealer                    | 1,995,876                    |
| 7             | C-store                        | 1,488,287                    |
| 8             | Electronics & appliances       | 1,276,539                    |
| 9             | Sports, hobbies & music        | 628,827                      |
| 10            | Shoe store                     | 528,741                      |
| Average top 3 |                                | 5,857,110                    |
| Average top 5 |                                | 5,012,435                    |
|               | Average top 10                 | 3,098,044                    |

### Unmet 2008 LOCAL demand at 1-mile radius average top 3, 5 & 10 annual potential revenue opportunities