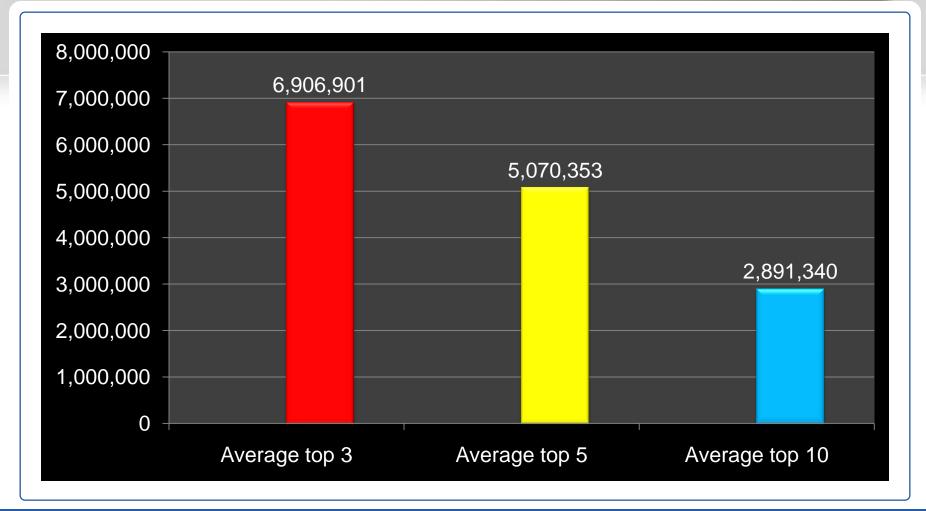

## Unmet 2008 LOCAL demand summary in 75210 zip code

| Rank           | Category                        | Annual Potential<br>Revenues |
|----------------|---------------------------------|------------------------------|
| 1              | General merchandise             | 9,084,975                    |
| 2              | Auto dealers                    | 8,265,986                    |
| 3              | Bldg. material & garden equip.  | 3,369,743                    |
| 4              | Full-service restaurant         | 2,973,193                    |
| 5              | C-store                         | 1,657,870                    |
| 6              | Health & personal care          | 1,443,968                    |
| 7              | Electronics & appliances        | 820,250                      |
| 8              | Clothing & accessories          | 576,796                      |
| 9              | Sports, hobbies, books & music  | 375,480                      |
| 10             | Office sup., stationery & gifts | 345,140                      |
|                | Average top 3                   | 6,906,901                    |
|                | Average top 5                   | 5,070,353                    |
| Average top 10 |                                 | 2,891,340                    |

### Unmet 2008 LOCAL demand in zip code 78524 average top 3, 5 & 10 annual potential revenue opportunities