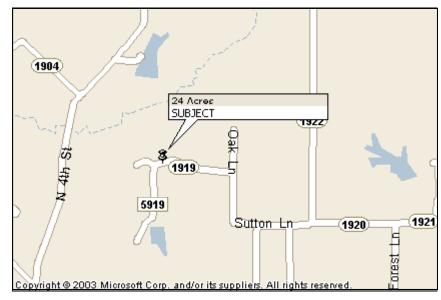

## 24 +/- Acres FM 1919—Fruitvale, TX

#### **DIRECTIONS:**

From Dallas-US HWY 80 east 52 mi to Fruitvale, turn left (N) on FM 1918 and go 1.5 mi to FM 1919 (Elm St), property at end of Rd, SOP.

RE/MAX Landmark
115 E. Moore Ave
Terrell, TX 75160

### 24 +/- Acres FM 1919—Fruitvale, TX