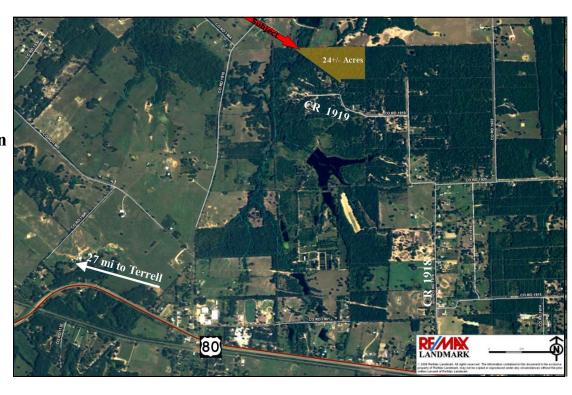

## 24 +/- Acres FM 1919—Fruitvale, TX

#### **DIRECTIONS:**

From Dallas-US HWY 80 east 52 mi to Fruitvale, turn left (N) on FM 1918 and go 1.5 mi to FM 1919 (Elm St), property at end of Rd, SOP.

RE/MAX Landmark
115 E. Moore Ave
Terrell, TX 75160

### 24 +/- Acres FM 1919—Fruitvale, TX