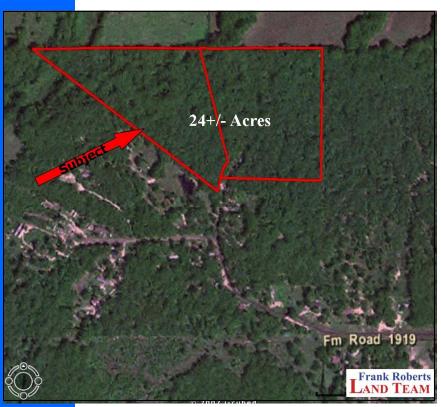

## 24 +/- Acres FM 1919—Fruitvale, TX

### 24 +/- Acres FM 1919—Fruitvale, TX

#### **UTILITIES:**

- -Co-op Water
- -Co-op Electric

24 acres of Beautiful, Heavy Timber with nice rolling terrain and gorgeous views. Great location for secluded home. Priced to sell quickly. Seller will divide into (2) 12 ac tracts at \$40,000 each.