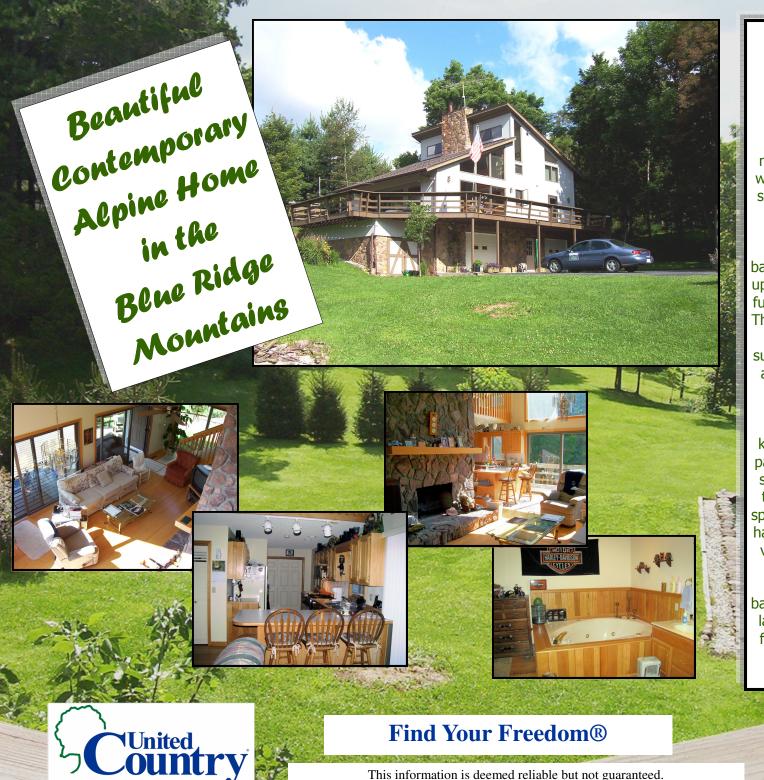

## MLS #24046 **1442 Camp Rd Sugar Grove** \$168,500

Come enjoy this gorgeous alpine contemporary home with its majestic mountain views as seen from the huge wrap-around deck. On cold wintry days sit in the living area beside the massive stone-faced fireplace as it radiates warmth to the interior of the house. Climb the beautiful stairway to the balcony overlooking the great room. The upper level features two bedrooms and a full bath with an overhead roof sky-light. floor, has a full jacuzzi. On warm

The master bedroom, located on the first summer days open the balcony windows and enjoy the fresh mountain air. Feel the warm morning sun and view the outside world through the spacious, insulated Andersen windows. The kitchen features a Jenn Air Range/Grill, pantry, snack bar, and plenty of counter space. The oak kitchen cabinets match the beautiful oak floors. Go down the spiral staircase to the double garage with half bath, back-up wood furnace, central vacuum and security system. There is also an outbuilding and under-deck storage for tools and equipment and back up 5KV generator. This wonderfully landscaped dream home is just waiting for you to hunt, hike, sight-see, horseback ride and trout fish in nearby National Forest.