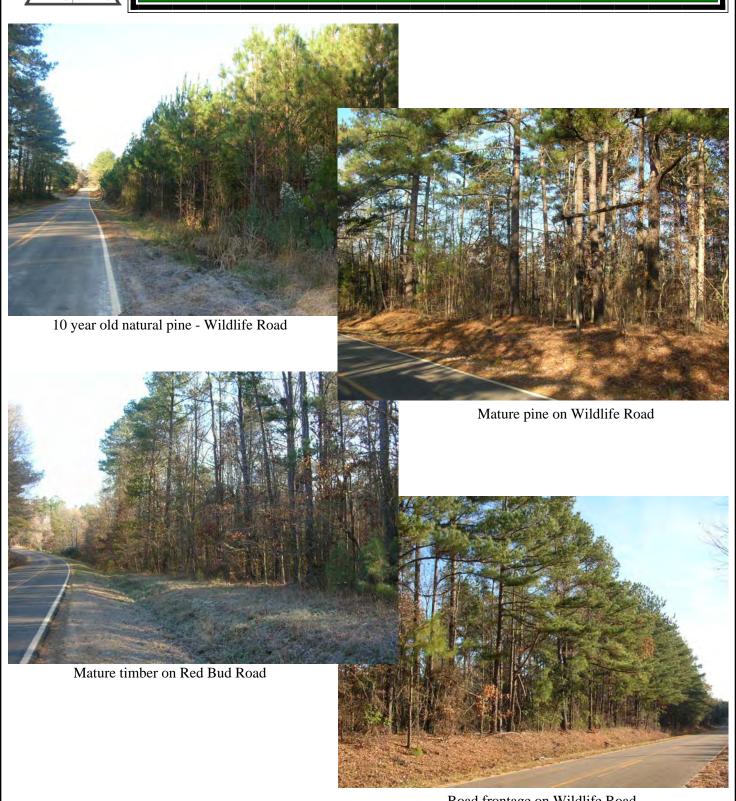

## Rankin Tract Nash County, NC

**Property Information:** 

Address: Wildlife Road and Red Bud Road

City: Castalia, NC 27816

**Description:** The land has been managed for timber production and is 100% stocked with timber. There are approx 25 acres of 10 year old natural pine regeneration. The remaining timber consists of 30+ year old natural pine-hardwood and planted pine. Older timber has been thinned and will continue to add value as it grows. The younger timber will need the first thinning in about 8-10 years. Potential pond sites on property.

# RANKIN TRACT NASH COUNTY, NC

Road frontage on Wildlife Road

Offered by: TMM Real Estate, LLC P. O. Box 97803 Raleigh, NC 27624-7803 Office: 919-846-7520