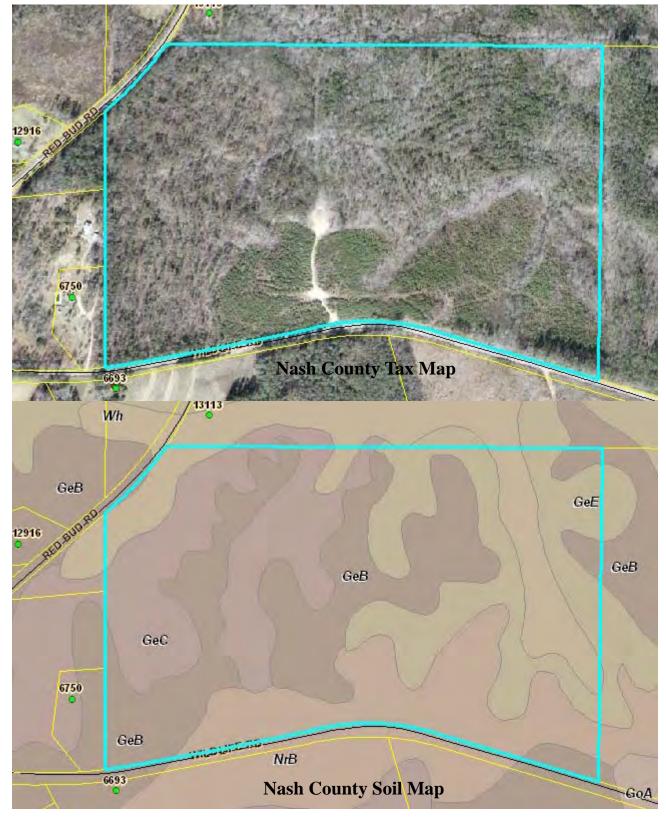

### **Legal Information:**

PARID: 000831

PIN #: 2885-00-28-0155 Zoning: A1 - Agricultural

Deed: DB1657, PG 892; DB 992, PG 858

Plat: DB302, PG416

Annual Property Taxes: 2008 \$218.51