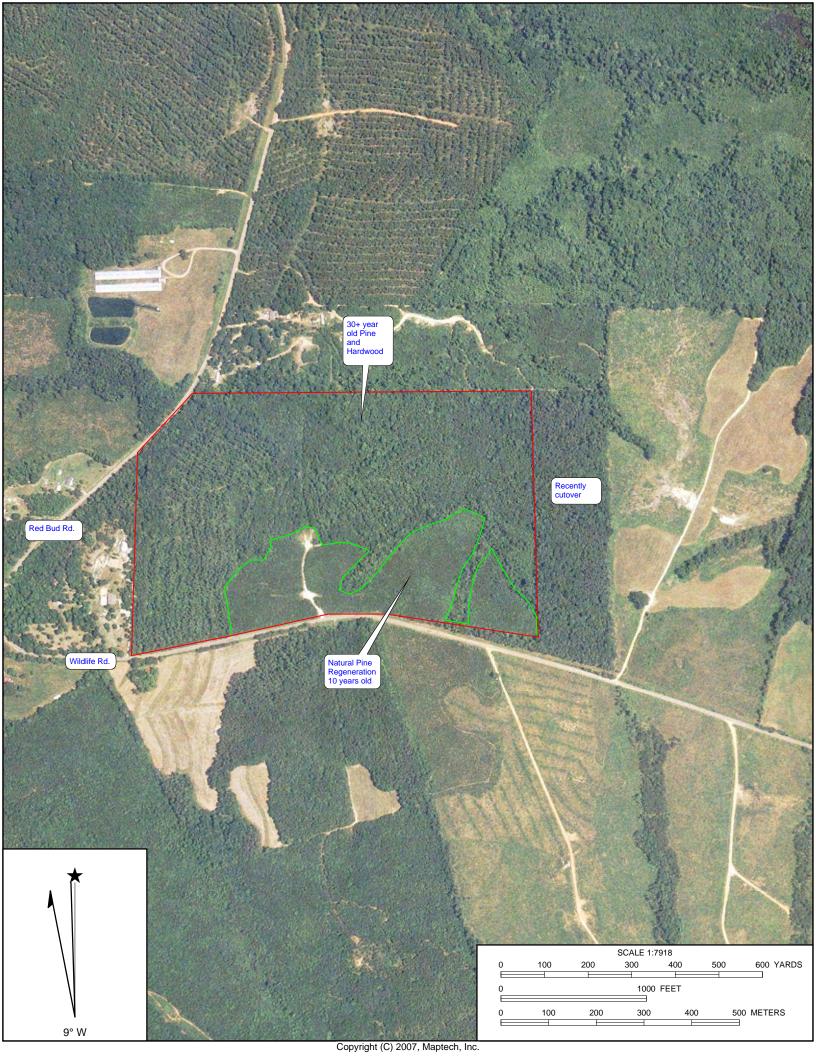

## Rankin Tract Nash County, NC

**Property Information:** 

Address: Wildlife Road and Red Bud Road

City: Castalia, NC 27816

**Description:** The land has been managed for timber production and is 100% stocked with timber. There are approx 25 acres of 10 year old natural pine regeneration. The remaining timber consists of 30+ year old natural pine-hardwood and planted pine. Older timber has been thinned and will continue to add value as it grows. The younger timber will need the first thinning in about 8-10 years. Potential pond sites on property.

91.2 +/- Acres Price - \$182,400.00