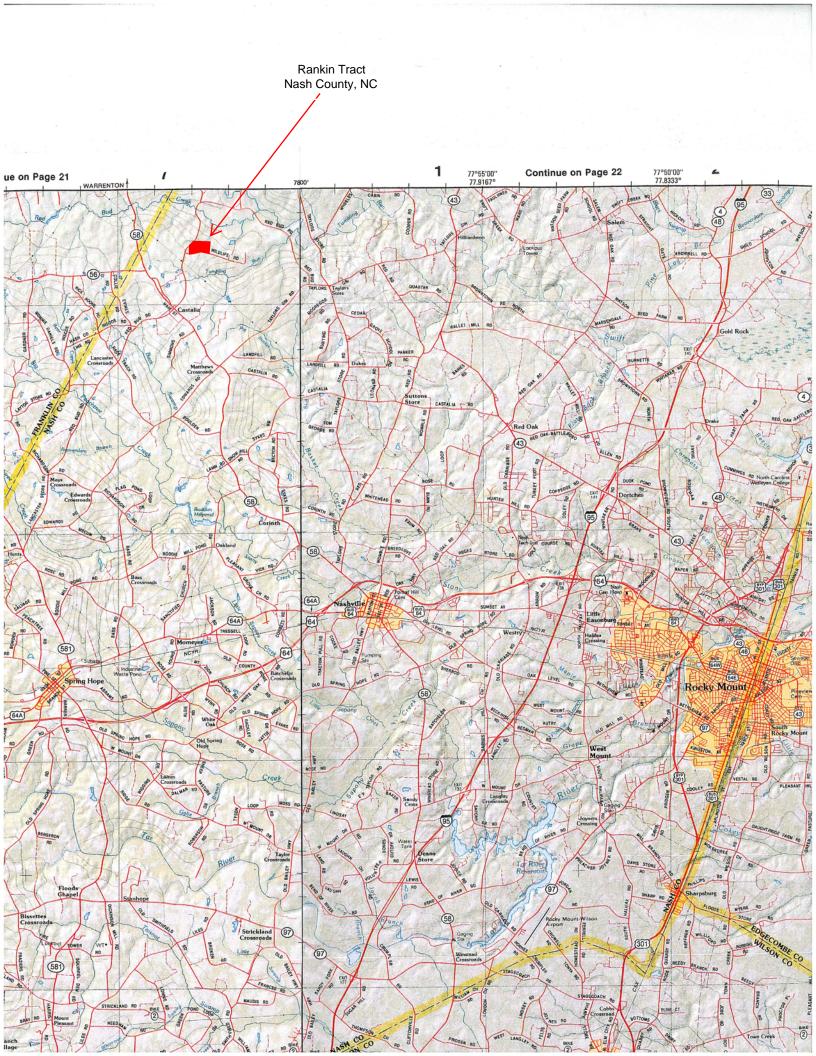

## Rankin Tract Nash County, NC

**Property Information:** 

Address: Wildlife Road and Red Bud Road

City: Castalia, NC 27816

**Description:** The land has been managed for timber production and is 100% stocked with timber. There are approx 25 acres of 10 year old natural pine regeneration. The remaining timber consists of 30+ year old natural pine-hardwood and planted pine. Older timber has been thinned and will continue to add value as it grows. The younger timber will need the first thinning in about 8-10 years. Potential pond sites on property.

**Directions:** From Nashville, NC at intersection of Hwy 64 and Hwy 58, travel north on Hwy 58 approximately 9.5 miles to Castalia. Take right onto Red Bud Rd. 1.6 miles to right onto Wildlife Rd. Property begins approximately 0.2 miles on left side of road. Look for pink ribbons near property corners. Look for signs.

From Louisburg, take Hwy 56 east to intersection with Hwy 58. Turn right on Hwy 58 and travel 1.2 miles to left onto Red Bud Rd. Travel 1.6 miles to right onto Wildlife Rd. Property begins approx 0.2 miles on left side of road. Look for pink ribbons near property corners. Look for signs.