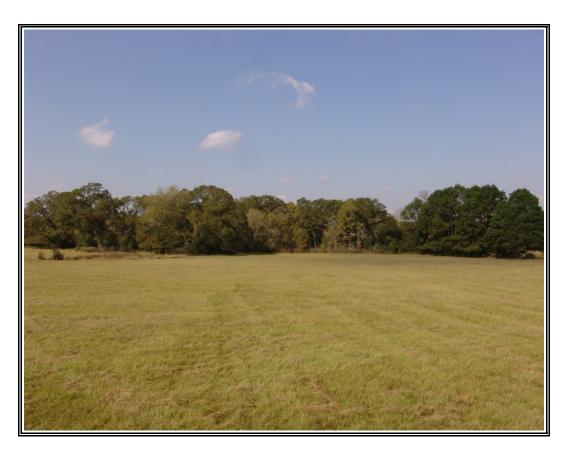

# 63.709 acres on CR-140 & CR-117, Bedias, TX 77831: Property Description:

Grimes Co. - 63.709 acres with 1540' of frontage on CR-117 and 1660' on CR-140. The land is 75% open with the balance in hardwoods & native brush. Excellent grazing & harvest pasture fertilized & treated with herbicides in 2007. Also featuring a pond, wet weather creek, and full perimeter fencing. Currently under agricultural valuation reduction on the taxes. Electricity and telephone available. Beautiful homesite or weekend place. \$4,750/ac.