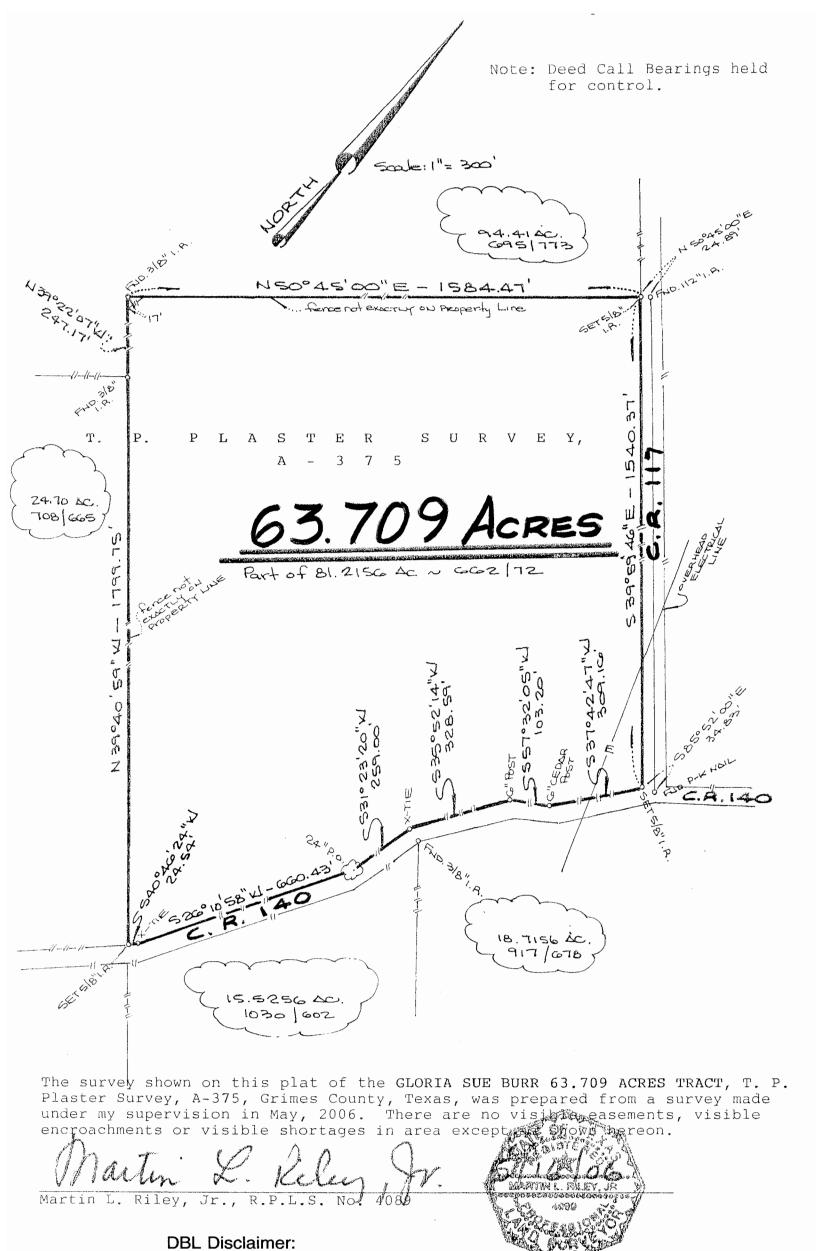

# 63.709 acres on CR-140 & CR-117, Bedias, TX 77831: Property Description:

Grimes Co. - 63.709 acres with 1540' of frontage on CR-117 and 1660' on CR-140. The land is 75% open with the balance in hardwoods & native brush. Excellent grazing & harvest pasture fertilized & treated with herbicides in 2007. Also featuring a pond, wet weather creek, and full perimeter fencing. Currently under agricultural valuation reduction on the taxes. Electricity and telephone available. Beautiful homesite or weekend place. \$4,750/ac.

### PROPERTY DATA SHEET

| ACREAGE:              | 63.709 Acres. Lot/Survey A-375, T P Plaster, Tract 4, 63.709 Acres                                                                                                                                                                                                                                                                                                                                                                                                                                                                                                                                                                                                                                                                                                                                                                                                                                                                                                                                                                                                                                                                                                                                                                                                                                                                                                                                                                                                                                                                                                                                                                                                                                                                                                                                                                                                                                                                                                                                                                                                                                                            |
|-----------------------|-------------------------------------------------------------------------------------------------------------------------------------------------------------------------------------------------------------------------------------------------------------------------------------------------------------------------------------------------------------------------------------------------------------------------------------------------------------------------------------------------------------------------------------------------------------------------------------------------------------------------------------------------------------------------------------------------------------------------------------------------------------------------------------------------------------------------------------------------------------------------------------------------------------------------------------------------------------------------------------------------------------------------------------------------------------------------------------------------------------------------------------------------------------------------------------------------------------------------------------------------------------------------------------------------------------------------------------------------------------------------------------------------------------------------------------------------------------------------------------------------------------------------------------------------------------------------------------------------------------------------------------------------------------------------------------------------------------------------------------------------------------------------------------------------------------------------------------------------------------------------------------------------------------------------------------------------------------------------------------------------------------------------------------------------------------------------------------------------------------------------------|
| PRICE:                | <b>\$302,617.75 (\$4,750/ac.)</b> Terms, <b>Cash or Conventional</b>                                                                                                                                                                                                                                                                                                                                                                                                                                                                                                                                                                                                                                                                                                                                                                                                                                                                                                                                                                                                                                                                                                                                                                                                                                                                                                                                                                                                                                                                                                                                                                                                                                                                                                                                                                                                                                                                                                                                                                                                                                                          |
| MINERALS:             | Seller reserves the following mineral, royalty, timber or other interests:  None. Seller has none to reserve.                                                                                                                                                                                                                                                                                                                                                                                                                                                                                                                                                                                                                                                                                                                                                                                                                                                                                                                                                                                                                                                                                                                                                                                                                                                                                                                                                                                                                                                                                                                                                                                                                                                                                                                                                                                                                                                                                                                                                                                                                 |
|                       | Reserved by prior owners All of record. To be determined by Title Commitment.                                                                                                                                                                                                                                                                                                                                                                                                                                                                                                                                                                                                                                                                                                                                                                                                                                                                                                                                                                                                                                                                                                                                                                                                                                                                                                                                                                                                                                                                                                                                                                                                                                                                                                                                                                                                                                                                                                                                                                                                                                                 |
|                       | Subject property ( ) is ( ) is not presently under an oil and gas lease. Subject property ( ) is ( ) is not presently under a coal and lignite lease.                                                                                                                                                                                                                                                                                                                                                                                                                                                                                                                                                                                                                                                                                                                                                                                                                                                                                                                                                                                                                                                                                                                                                                                                                                                                                                                                                                                                                                                                                                                                                                                                                                                                                                                                                                                                                                                                                                                                                                         |
| ACCESS:               | Subject property has ingress and egress via:  ( X ) Public road, <u>CR-140 – 1,660' Frontage   CR-117 – 1,540' Frontage</u> ( ) Deed easement wide  ( ) Subject property is land-locked with no deeded easement.                                                                                                                                                                                                                                                                                                                                                                                                                                                                                                                                                                                                                                                                                                                                                                                                                                                                                                                                                                                                                                                                                                                                                                                                                                                                                                                                                                                                                                                                                                                                                                                                                                                                                                                                                                                                                                                                                                              |
| TITLE<br>COMPANY:     | ( X ) A. Title policy issued by <u>Landmark Title Company of Madisonville, TX</u> ( ) B. The Trustee on any Seller-Financed Note shall be:                                                                                                                                                                                                                                                                                                                                                                                                                                                                                                                                                                                                                                                                                                                                                                                                                                                                                                                                                                                                                                                                                                                                                                                                                                                                                                                                                                                                                                                                                                                                                                                                                                                                                                                                                                                                                                                                                                                                                                                    |
| SURVEY:               | ( ) A. No survey is required. (X) B. Seller shall furnish to Buyer Seller's existing survey of the property dated  May 16th , 2006.                                                                                                                                                                                                                                                                                                                                                                                                                                                                                                                                                                                                                                                                                                                                                                                                                                                                                                                                                                                                                                                                                                                                                                                                                                                                                                                                                                                                                                                                                                                                                                                                                                                                                                                                                                                                                                                                                                                                                                                           |
|                       | <ul> <li>( ) C. A survey of the property dated subsequent to the effective date of a contract which shall be furnished within days from the effective date of contract showing the boundaries and visible conditions along the boundaries, perimeter fences, easements, right of way, roadways and computation of area, which shall be furnished and at the expense of ( ) Seller ( ) Buyer by a mutually acceptable Public Surveyor licensed by the State of Texas.</li> <li>( ) D. Surveyor:</li> </ul>                                                                                                                                                                                                                                                                                                                                                                                                                                                                                                                                                                                                                                                                                                                                                                                                                                                                                                                                                                                                                                                                                                                                                                                                                                                                                                                                                                                                                                                                                                                                                                                                                     |
| WATER:                | Water Supply Company:  ( ) Seller agrees to convey ownership to the water meter with all fees paid. Proration of the water bill shall be made on the basis of the bill of the previous month.  ( ) All transfer fees will be paid by the buyer.                                                                                                                                                                                                                                                                                                                                                                                                                                                                                                                                                                                                                                                                                                                                                                                                                                                                                                                                                                                                                                                                                                                                                                                                                                                                                                                                                                                                                                                                                                                                                                                                                                                                                                                                                                                                                                                                               |
| LAND TYPE:            | (X ) Pasture (X ) Wooded (X ) Creek (X ) Soil |
| IMPROVEMENTS:         | (X) Flood Plain100-Year Flood Plain (Zone A): Refer to attached FEMA Flood Map #4811730002ALand presently( ) Home( ) Residentialused for:( ) Cabin( ) Recreation/Hunting( X ) Farming/Ranching( ) Mobile Home( ) Crop Farming( ) Double Wide Mobile Home( ) Commercial                                                                                                                                                                                                                                                                                                                                                                                                                                                                                                                                                                                                                                                                                                                                                                                                                                                                                                                                                                                                                                                                                                                                                                                                                                                                                                                                                                                                                                                                                                                                                                                                                                                                                                                                                                                                                                                        |
|                       | Approx. heated/cooled sq. ft, outside dimensions Total Rooms Living Room Size Total Baths                                                                                                                                                                                                                                                                                                                                                                                                                                                                                                                                                                                                                                                                                                                                                                                                                                                                                                                                                                                                                                                                                                                                                                                                                                                                                                                                                                                                                                                                                                                                                                                                                                                                                                                                                                                                                                                                                                                                                                                                                                     |
|                       | Total Bedrooms #1 Size #2 Size #3 Size                                                                                                                                                                                                                                                                                                                                                                                                                                                                                                                                                                                                                                                                                                                                                                                                                                                                                                                                                                                                                                                                                                                                                                                                                                                                                                                                                                                                                                                                                                                                                                                                                                                                                                                                                                                                                                                                                                                                                                                                                                                                                        |
|                       | ( ) Air Cond. ( ) Dining ( ) Brick<br>( ) Heat ( ) Breakfast ( ) Frame<br>( ) Water ( ) Living Room ( ) Slab<br>(X ) Electricity Available ( ) Kitchen ( ) Pier & Beam<br>(X ) Telephone Available ( ) Fireplace ( ) Barns<br>( ) City Gas ( ) Garage ( ) Sheds<br>( ) Propane ( ) Carport ( ) Corrals<br>( ) Sewer ( ) Utility Room ( ) Other<br>( ) Septic Tank ( ) Other ( X ) Other Fenced                                                                                                                                                                                                                                                                                                                                                                                                                                                                                                                                                                                                                                                                                                                                                                                                                                                                                                                                                                                                                                                                                                                                                                                                                                                                                                                                                                                                                                                                                                                                                                                                                                                                                                                                |
| SCHOOL DISTRICT:      | Madisonville ISD                                                                                                                                                                                                                                                                                                                                                                                                                                                                                                                                                                                                                                                                                                                                                                                                                                                                                                                                                                                                                                                                                                                                                                                                                                                                                                                                                                                                                                                                                                                                                                                                                                                                                                                                                                                                                                                                                                                                                                                                                                                                                                              |
| TAXES (Per CAD 2008): | With AG Valuation Reduction: Grimes County \$ 22.59 + School \$ 50.75 = Total: \$ 73.34 Without Exemptions: Grimes County \$ 1,141.22 + School \$ 2,564.93 = Total: \$ 3,706.15                                                                                                                                                                                                                                                                                                                                                                                                                                                                                                                                                                                                                                                                                                                                                                                                                                                                                                                                                                                                                                                                                                                                                                                                                                                                                                                                                                                                                                                                                                                                                                                                                                                                                                                                                                                                                                                                                                                                               |