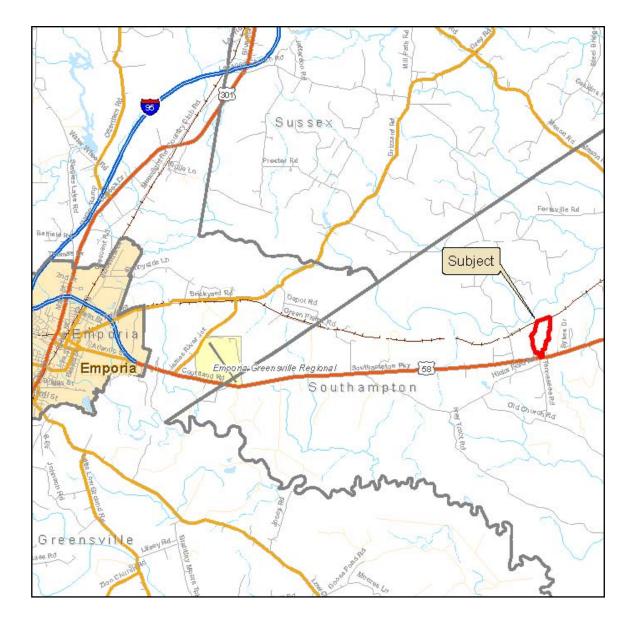

The subject property is located near Adams Grove. It is also located approximately 8.5 miles East of Emporia and 17.5 miles West of Courtland.

#### ΤΑΧ ΜΑΡ