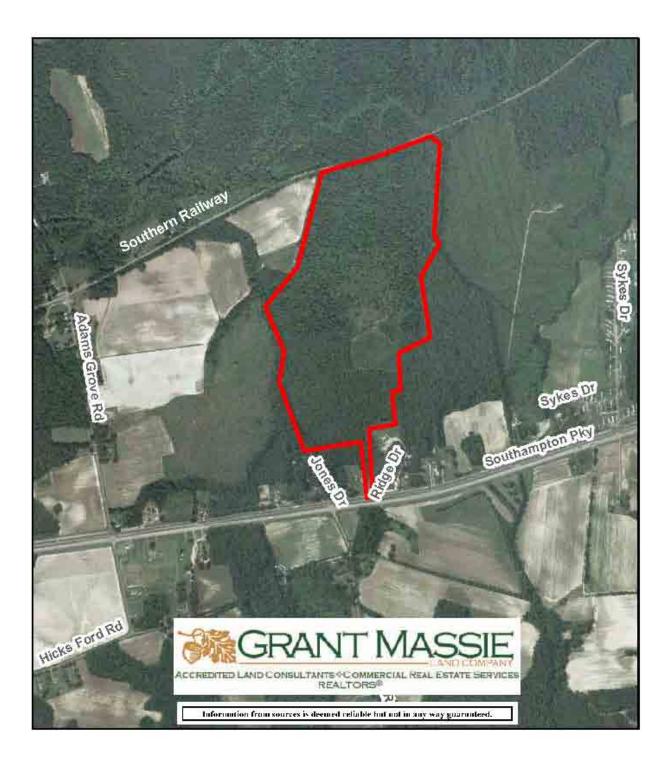

orded in Deed Book 337 on Page 70. The plat is recorded in Plat Book 17 on Page 82.

The subject property is currently zoned Agricultural (A-1). There are approximately 50 feet of road frontage on Highway 58 (Southampton Parkway). The subject property's northern boundary is along the Southern Railway line.

The subject property is completely wooded. Virginia Department of Forestry records indicate that 40 acres was straight planted in 1992 and sprayed in 1993 (30 Acres). A 5-acre old field was planted in 1998. The remainder of the property is a natural mix of pines and hardwoods.

The subject property is located near Adams Grove. It is also located approximately 8.5 miles East of Emporia and 17.5 miles West of Courtland.

#### ΤΑΧ ΜΑΡ



#### PLAT - 100.77 ACRES



#### Aerial Photograph







# **FOR SALE** 100.77 acres in Southampton County



#### **PROPERTY INFORMATION**

\*Frontage on northside of Highway 58

\*Mixed young pine woodland and

\*Scattered hardwood species

\*Located approximately 8.5 miles east of Emporia and 17.5 miles west of Courtland.





\$225,000

For 24-hour recorded information, call LANDLINE 1-888-471-LAND #2089 or visit our website at www.landvirginia.com

Accredited Land Consultants & Commercial Real Estate Services REALTORS®

**EXPERTISE**—CONSULTATION—RESULTS

1403 Pemberton Road, Suite106 Richmond, VA 23238 (804) 750-1200 · Fax: (804) 754-3485 · Toll Free: 1-800-665-LAND **REPRESENTED BY:** JEFF HUFF FORESTER, REALTOR (804) 750-1207 JHUFF@GRANTMASSIE.COM

HORACE HIGGINS REALTOR (804) 750-2040 HHIGGINS@GRANTMASSIE.COM

All information is d