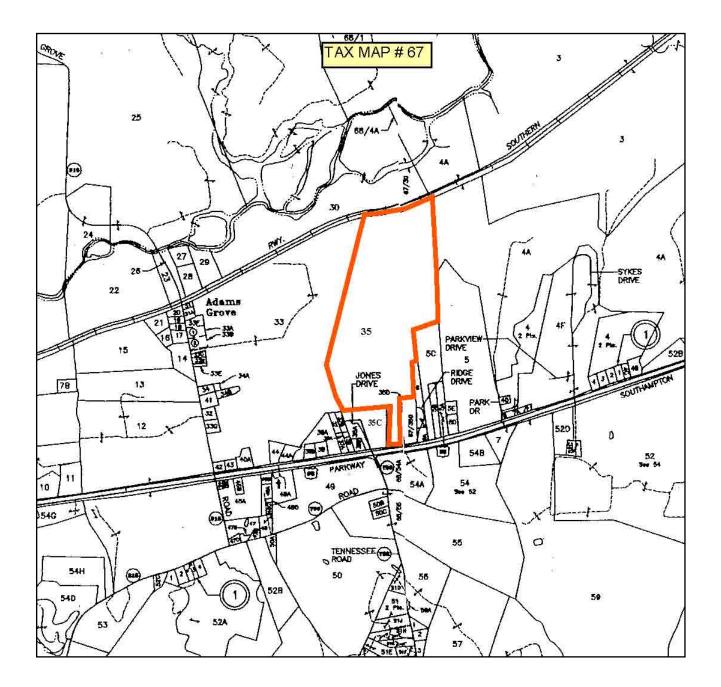

### PROPERTY DESCRIPTION

The subject property is shown on Southampton County Tax Map records as parcel number 67-35. According to the tax records the property contains 100.77 acres. The deed is recorded in Deed Book 337 on Page 70. The plat is recorded in Plat Book 17 on Page 82.

The subject property is currently zoned Agricultural (A-1). There are approximately 50 feet of road frontage on Highway 58 (Southampton Parkway). The subject property's northern boundary is along the Southern Railway line.

#### ΤΑΧ ΜΑΡ