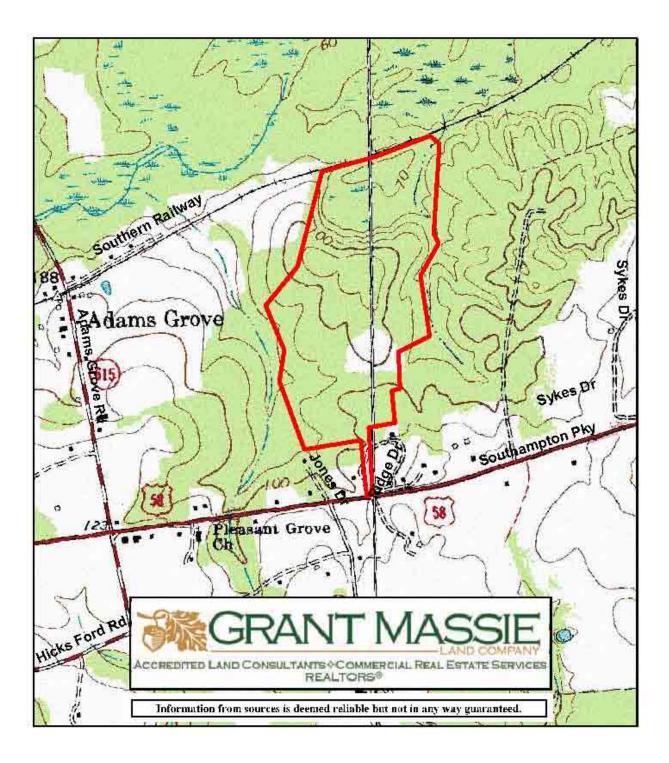

The subject property is located near Adams Grove. It is also located approximately 8.5 miles East of Emporia and 17.5 miles West of Courtland.