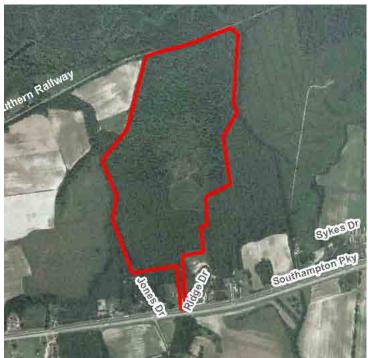

n Plat Book 17 on Page 82.

The subject property is currently zoned Agricultural (A-1). There are approximately 50 feet of road frontage on Highway 58 (Southampton Parkway). The subject property's northern boundary is along the Southern Railway line.

The subject property is completely wooded. Virginia Department of Forestry records indicate that 40 acres was straight planted in 1992 and sprayed in 1993 (30 Acres). A 5-acre old field was planted in 1998. The remainder of the property is a natural mix of pines and hardwoods.

The subject property is located near Adams Grove. It is also located approximately 8.5 miles East of Emporia and 17.5 miles West of Courtland.

#### ΤΑΧ ΜΑΡ



#### PLAT - 100.77 ACRES



#### Aerial Photograph







# **FOR SALE** 100.77 acres in Southampton County



#### **PROPERTY INFORMATION**

\*Frontage on northside of Highway 58

\*Mixed young pine woodland and

\*Scattered hardwood species

\*Located approximately 8.5 miles east of Emporia and 17.5 miles west of Courtland.





\$225,000

For 24-hour recorded information, call LANDLINE 1-888-471-LAND #2089 or visit our website at www.landvirginia.com

Accredited Land Consultants & Commercial Real Estate Services REALTORS®

**EXPERTISE**—CONSULTATION—RESULTS

1403 Pemberton Road, Suite106 Richmond, VA 23238 (804) 750-1200 · Fax: (804) 754-3485 · Toll Free: 1-800-665-LAND **REPRESENTED BY:** JEFF HUFF FORESTER, REALTOR (804) 750-1207 JHUFF@GRANTMASSIE.COM

HORACE HIGGINS REALTOR (804) 750-2040 HHIGGINS@GRANTMASSIE.COM

All information is deemed reliable, but not guaranteed.