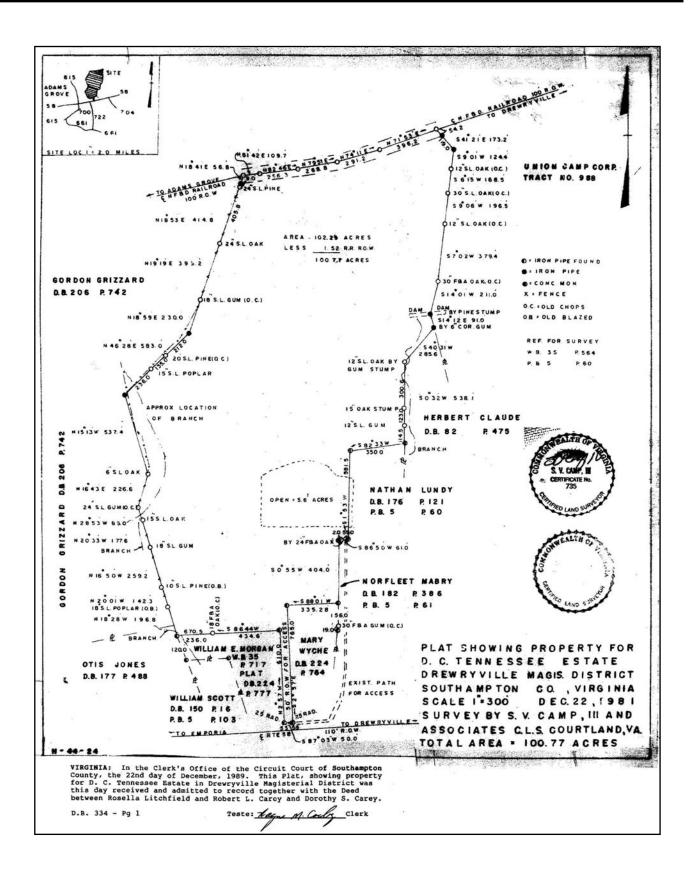

### PROPERTY DESCRIPTION

The subject property is shown on Southampton County Tax Map records as parcel number 67-35. According to the tax records the property contains 100.77 acres. The deed is recorded in Deed Book 337 on Page 70. The plat is recorded in Plat Book 17 on Page 82.

#### PLAT - 100.77 ACRES