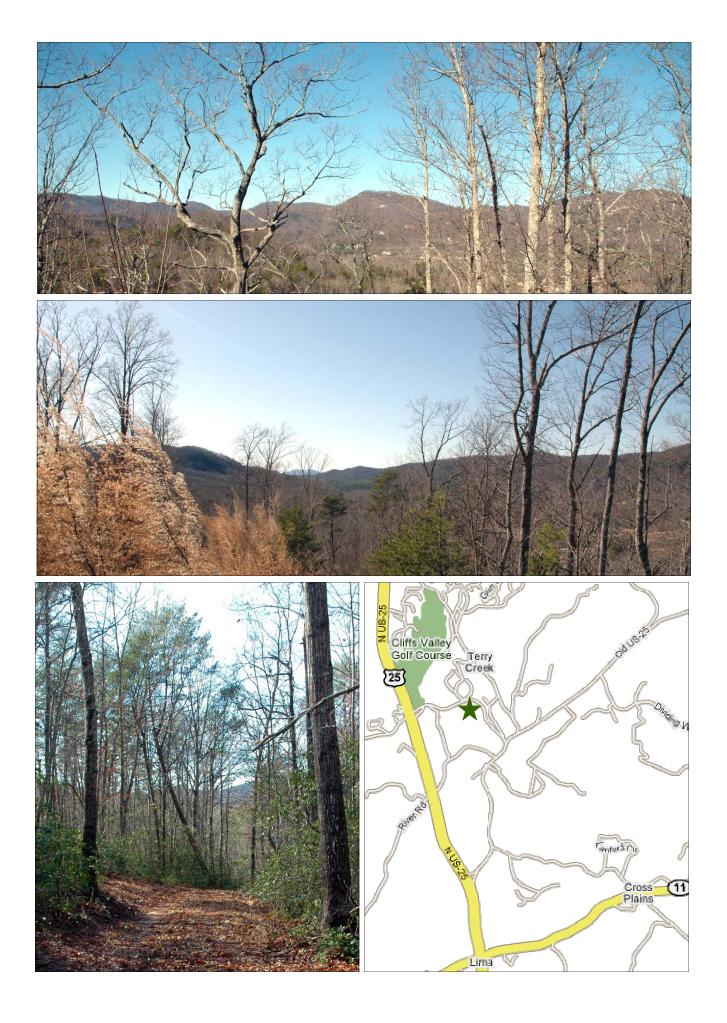

## INCREDIBLE 360° VIEWS GREENVILLE, SC

29.9± Acres on Beaver Dam Road, Traveler's Rest, Greenville County, SC

This property is ideal for the homeowner looking for peace and quiet in the foothills of northern Greenville county or the developer interested in a small mountainous development. It is located just 0.3 miles from Highway 25N, 2.6 miles from Highway 11, and 21 miles from Downtown Greenville. City water is available and several roads have been cut into the property for access to Beaver Dam and Wilkes Lee Roads. Seller financing is available.

- Beautiful 360° mountain views
- Overlooks the Cliffs Valley development
- City water available & no zoning
- Seller financing available

For more information, contact Scott Cornelson or Pat McNamara.

THE LAND BROKERS