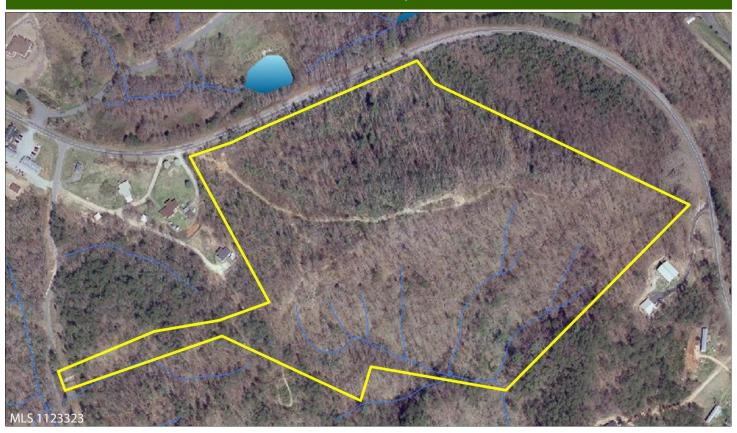

## INCREDIBLE 360° VIEWS GREENVILLE, SC

29.9± Acres on Beaver Dam Road, Traveler's Rest, Greenville County, SC

This property is ideal for the homeowner looking for peace and quiet in the foothills of northern Greenville county or the developer interested in a small mountainous development. It is located just 0.3 miles from Highway 25N, 2.6 miles from Highway 11, and 21 miles from Downtown Greenville. City water is available and several roads have been cut into the property for access to Beaver Dam and Wilkes Lee Roads. Seller financing is available.

- Beautiful 360° mountain views
- Overlooks the Cliffs Valley development
- City water available & no zoning
- Seller financing available

For more information, contact Scott Cornelson or Pat McNamara.

THE LAND BROKERS