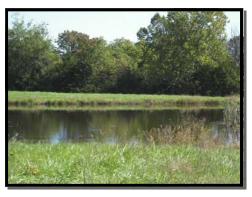

## Callaway County County Roads 415 & 416, south of Fulton, MO

Gorgeous mixture of open and wooded acreage. Plenty of pasture for horses or livestock! Perfect for custom building your new home. Beautiful country setting!