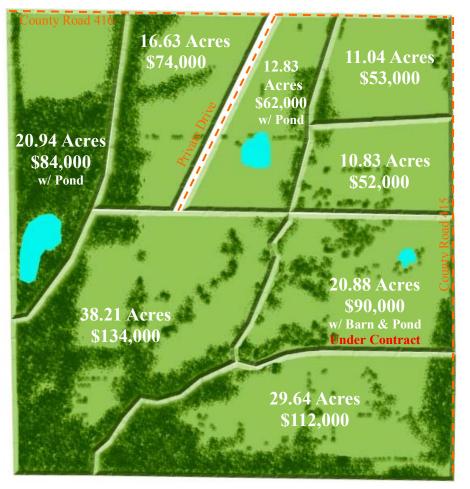

## Callaway County County Roads 415 & 416, south of Fulton, MO

Gorgeous mixture of open and wooded acreage. Plenty of pasture for horses or livestock! Perfect for custom building your new home. Beautiful country setting!

Lot Sizes: 10 - 38 Acres Prices: Starting at \$52,000

**Directions:** From Fulton, take Hwy C south for approx. 5.3 miles. Continue straight on County Rd 415 (just before Hwy C makes sharp curve to left). Properties begin on the corner of County Rd 415 and County Rd 416. No signs on property, please call agent.