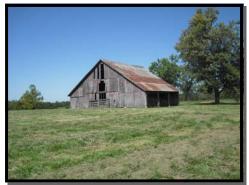

## Callaway County County Roads 415 & 416, south of Fulton, MO

Gorgeous mixture of open and wooded acreage. Plenty of pasture for horses or livestock! Perfect for custom building your new home. Beautiful country setting!