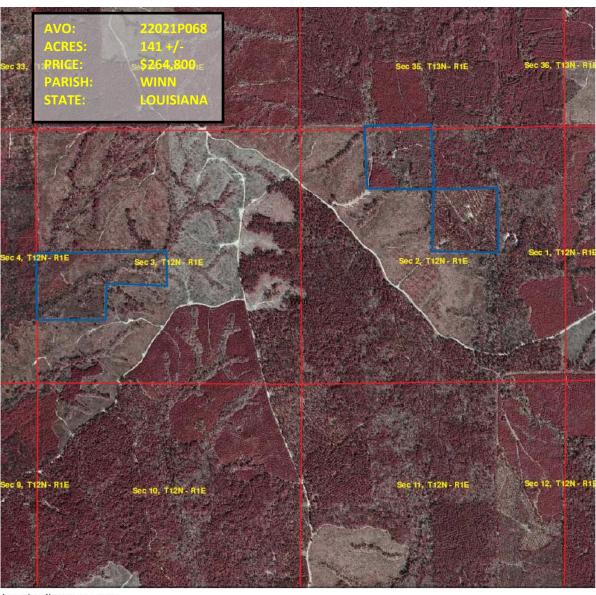

## Aerial Map Parcel # 22127P016 Winn Parish, LA - approx. 141 Acres

550 1,100 2,200 3,300 4,400 pet

141 acres uniquely split into two separate tracts less than ½ mile apart. These tracts of pine growing timberland are located less than 10 miles east of Sikes, Louisiana in Winn Parish. One tract is approximately 60 acres made up of premerch pine plantations approximately 6 years old with hardwood timber along the creeks. The 81 acre tract is a mix of pine plantations mostly 5-7 years old and natural pine timber that has been thinned once, and is in good growing shape. Access is not permissible, but available by woods roads. All minerals are reserved. Please call if you would like to see these tracts.