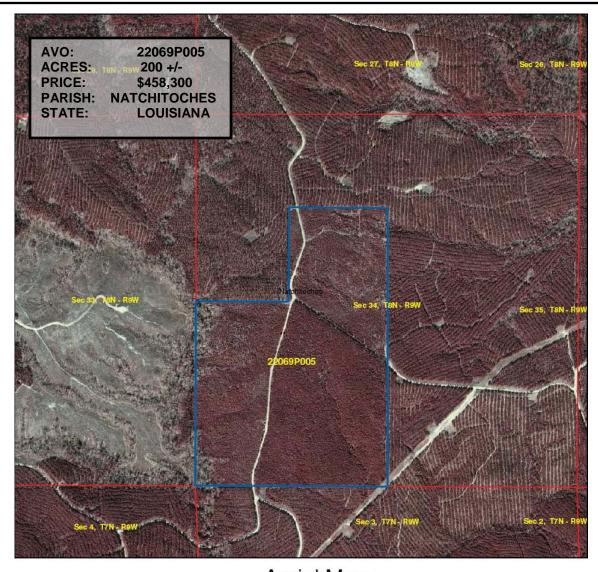

## ROCKLAND R. BURKS INC.

820 Hwy 2 Sterlington, LA 71280 Office: 318-665-0408 Fax: 318-665-9299 Cyndi@rrbland.com landwatch.com landsofamerica.com

Aerial Map Parcel # 22069P005 Natchitoches Parish, LA - approx. 200 acres +/-

## **Land Description:**

Offering 200 acres of Pine growing timberland and located in Natchitoches Parish Louisiana. This tract is approximately 30 minutes southwest of Natchitoches, and within 20 minutes of Interstate 49. Tract is predominantly pine plantations with a small amount of hardwood timber in the creek areas. Parts of this property have recently been thinned for continual pine growth. The trees are currently in good shape with a great stand of timber for repeated future growth. Access is through a series of parish and timber company roads. No utilities and all minerals are reserved. Please call if you would like to schedule an appointment to look at this property.