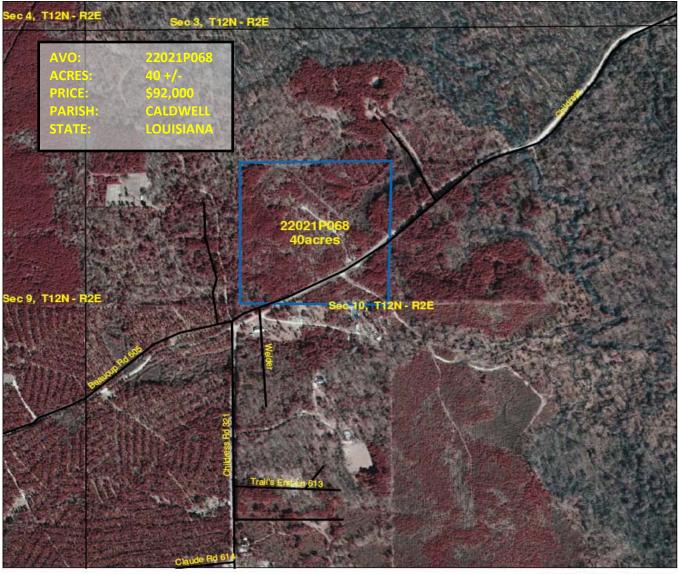

550 1,100

Boundary lines are approx. Imagery: 2005 DOQQ

Peet Aerial Map Parcel # 22021P068 Caldwell Parish, LA - approx 40 acres +/-Asking \$92,000.00

ROCKLAND R. BURKS, INC. P.O. BOX 1212 **STERLINGTON LA 71280** 318.665.0408 rocky@rrbland.com

## Land Description:

40 acres in Caldwell Parish featuring mainly a young pine plantation. This tract is located west from the town of Clarks, and is perfect for the avid hunter or timber investor. This parcel also has over 1,000 feet of Beaucup Road running through the middle, providing great blacktop road frontage. Most or all of the utilities are available and a large amount of the property is high enough for one or several campsites/ homes. Great hunting in this area and the location is rural with very few houses near the tract. The property is an excellent timberland investment. All minerals are reserved. Please call if you would like to see this property.