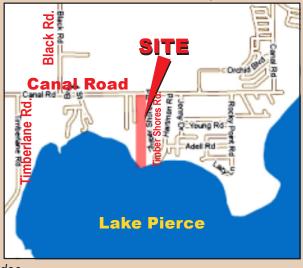

## **Driving Directions:**

- From Haines City, go south on US 27 for 3 +/- miles to Dundee
- Proceed east on CR 17 for 2 +/- miles to Lake Mabel Loop Road
- Turn east for 2 +/- miles to Canal Road
- Go east 2 +/- miles to property

Central Location Just Minutes from US 27 and Hwy 60

www.saundersrealestate.com

863-648-1528

While every attempt is made to provide as accurate information on this property offering as possible, COLDWELL BANKER COMMERCIAL SAUNDERS REAL ESTATE (CBCSRE) does not guarantee the accuracy thereof. Buyer shall rely entirely on their own information and inspection of property and records. © Copyright Coldwell Banker Commercial Saunders Real Estate, All Rights Reserved, Worldwide: All content inclusive of text, graphics, images, and logos is the property of CBCSRE. You may not copy this material by any means (including electronic copies), reproduce, duplicate, scan, modify, publish, transfer, use on your own web site, distribute, or create a derivative work without receiving written permission from CBCSRE.