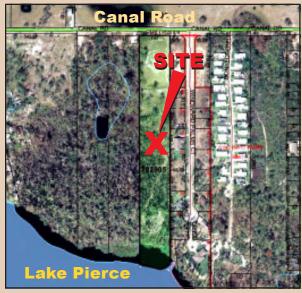

## Lakefront 6 +/- Acres • Lake Wales, FL • Polk County

Own a piece of Central Florida paradise! Unique, pristine, 6 +/- acres with 194 feet of open waterfront located on beautiful Lake Pierce. With a 13.5 mile native and developed shoreline, the area is known for its unparalleled bass fishing, boating, and seaplane access. The park-like setting offers many faces of "Old Florida," majestic mossdraped oak trees, bamboo lined driveway, landscaping and irrigation, natural setting with a 100 x 50 ft. pond offering lots of birds and wildlife. There is new white board vinyl fencing and two easements for underground utilities (no poles).

**Acres**: 6 +/- Acres **Price**: \$395,000

Location: 3230 Canal Road North, Lake Wales, FL

Lake Frontage: 194 +/- ft. on Pierce Lake Road Frontage: 190 +/- ft. on Canal Road County utilities available

**STR:** 5-29-28

Parcel ID: 282905 000000 031020

Other:

2 deeded underground utility easements

· Zoned for 3 homes, can expand

• 2000 +/- ft. of 3-board vinyl fencing

· Cleared homesite with south exposure

Tranquil View of Historic Bok Tower!