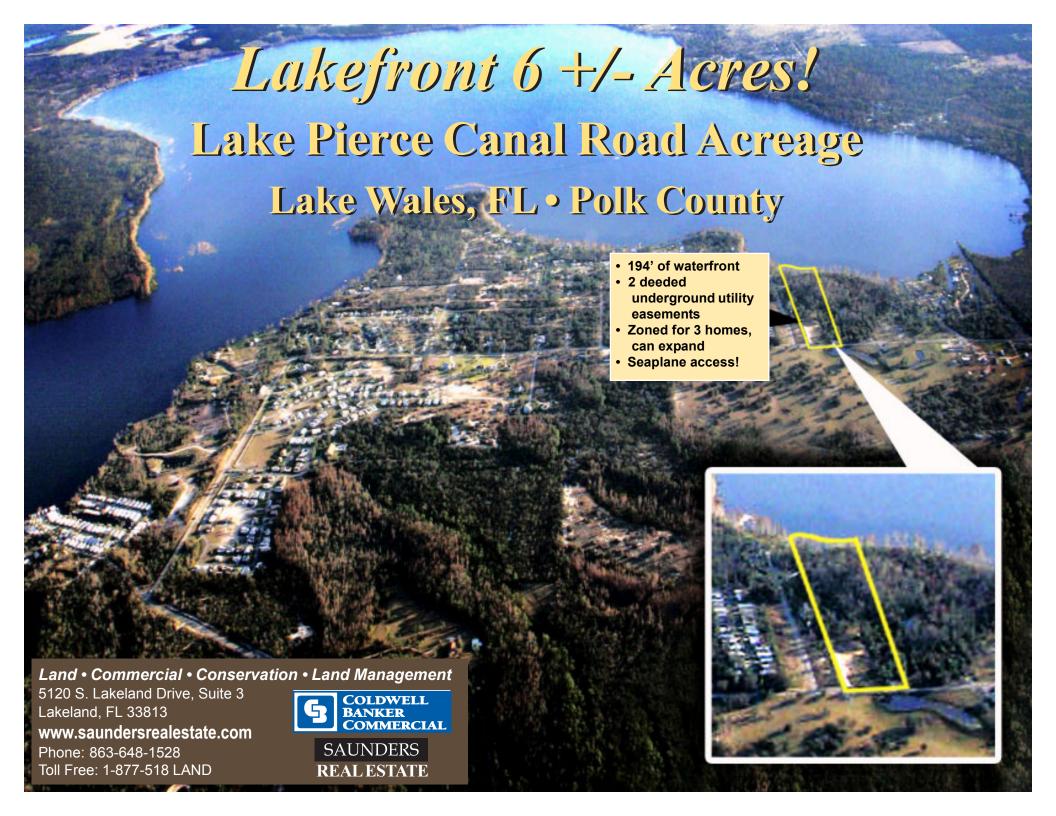

## Lakefront 6 +/- Acres • Lake Wales, FL • Polk County

Own a piece of Central Florida paradise! Unique, pristine, 6 +/- acres with 194 feet of open waterfront located on beautiful Lake Pierce. With a 13.5 mile native and developed shoreline, the area is known for its unparalleled bass fishing, boating, and seaplane access. The park-like setting offers many faces of "Old Florida," majestic mossdraped oak trees, bamboo lined driveway, landscaping and irrigation, natural setting with a 100 x 50 ft. pond offering lots of birds and wildlife. There is new white board vinyl fencing and two easements for underground utilities (no poles).

**Acres**: 6 +/- Acres **Price**: \$395,000

Location: 3230 Canal Road North, Lake Wales, FL

Lake Frontage: 194 +/- ft. on Pierce Lake Road Frontage: 190 +/- ft. on Canal Road County utilities available

**STR:** 5-29-28

Parcel ID: 282905 000000 031020

Other:

2 deeded underground utility easements

· Zoned for 3 homes, can expand

• 2000 +/- ft. of 3-board vinyl fencing

· Cleared homesite with south exposure

Tranquil View of Historic Bok Tower!

Pristine "Old Florida" Area
Seaplane access on Lake Pierce!
Area of Upscale Homes
Horses Welcome!